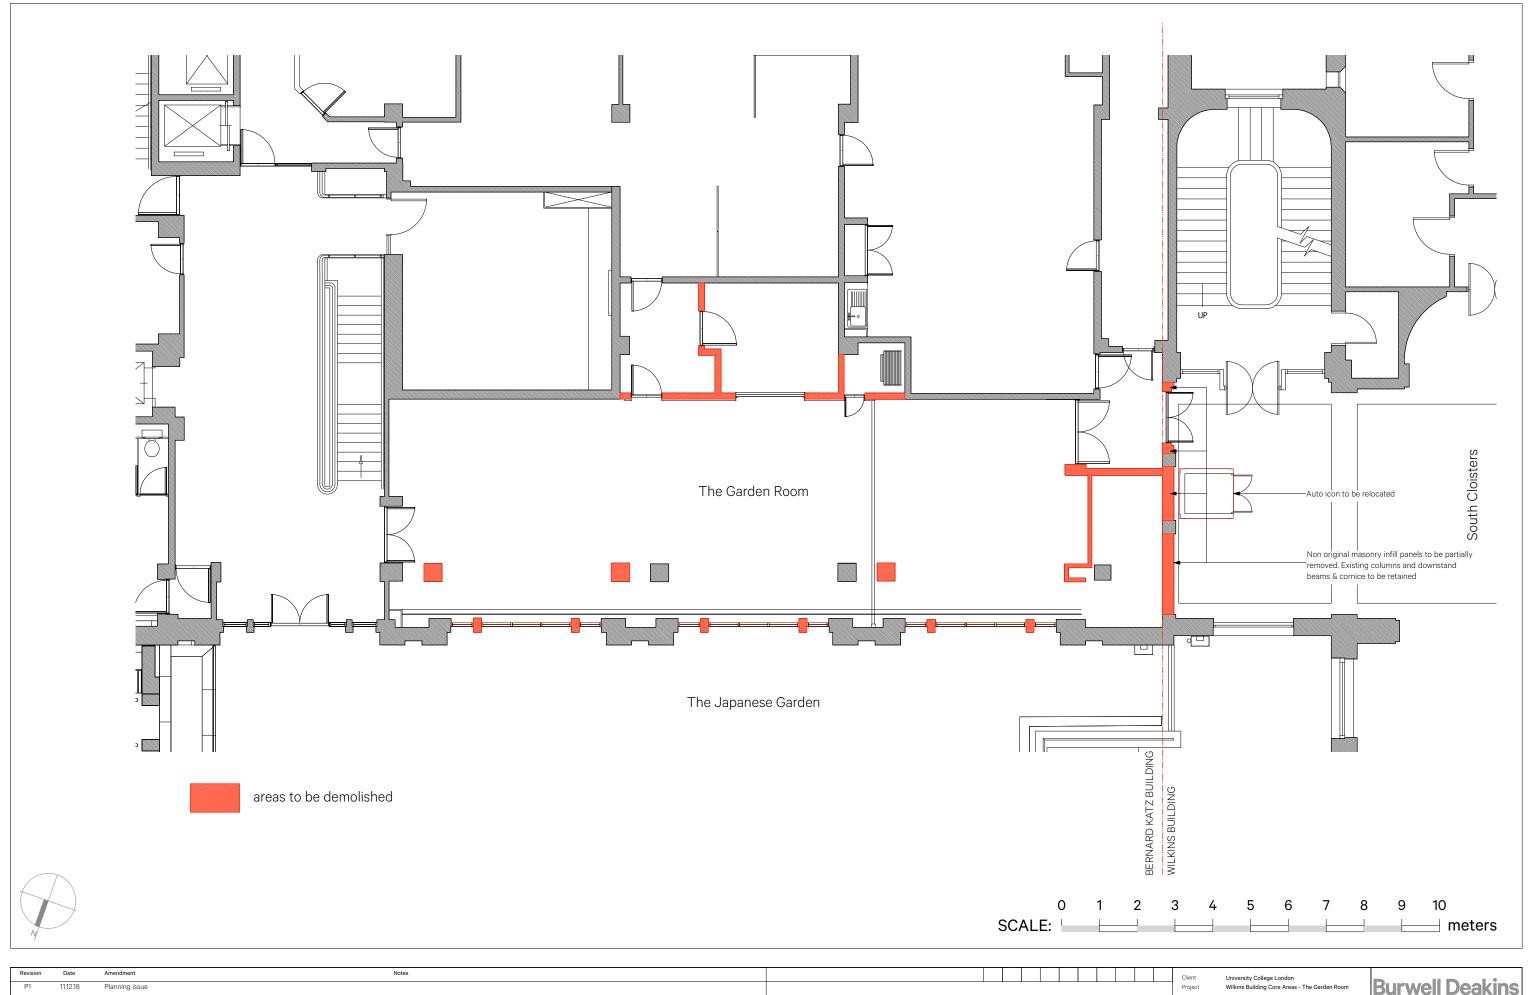

| Revi | Date 11.12.18 | Amendment Planning issue | Notes |                                                                                                                                                                                                                                                          |                                                                            |                                                           |                                               | Client<br>Project<br>Drawing | University College<br>Wilkins Building C<br>Plan - As Existing | London<br>ore Areas - The Garden Room<br>/ Demolitions | Burwe                                                                      | II Deakins                                                                |
|------|---------------|--------------------------|-------|----------------------------------------------------------------------------------------------------------------------------------------------------------------------------------------------------------------------------------------------------------|----------------------------------------------------------------------------|-----------------------------------------------------------|-----------------------------------------------|------------------------------|----------------------------------------------------------------|--------------------------------------------------------|----------------------------------------------------------------------------|---------------------------------------------------------------------------|
|      |               |                          |       |                                                                                                                                                                                                                                                          |                                                                            |                                                           |                                               |                              | 50 @ A1<br>eptember 2018                                       | Drawn CL                                               | info@burwellarchitects.com<br>www.burwellarchitects.com                    | 1                                                                         |
|      |               |                          |       | NO DMENSIONS ARE TO BE SCALED FROM THIS DRAWING. THE CONTRACTORMANUFACTURER IS RESPONSIBLE FOR CHECKING ALL DMENSIONS AN COPPRIGHT IS RESERVED BY THEM AND THE DRAWING IS SISUED ON CONDITION THAT IT IS NOT COPED, REPRODUCED, RETAINED OR DISCLOSED TO | ND QUERYING ANY DISCREPANCIES. THIS<br>D ANY UNAUTHORISED PERSON, EITHER V | IS DRAWING IS THE PROPERTY<br>R WHOLLY OR IN PART, WITHOU | OF BDA ARCHITECTS LTD.<br>UT WRITTEN CONSENT. | Project N°<br><b>791</b>     | Drawing N°<br><b>791/PL/003</b>                                | Revision<br>P1                                         | Unit 0.01<br>California Building<br>London SE13 7SF<br>+44 (0) 2083 056010 | First Floor<br>6 Southernhay<br>West Exeter EX11JG<br>+44 (0) 1392 423981 |