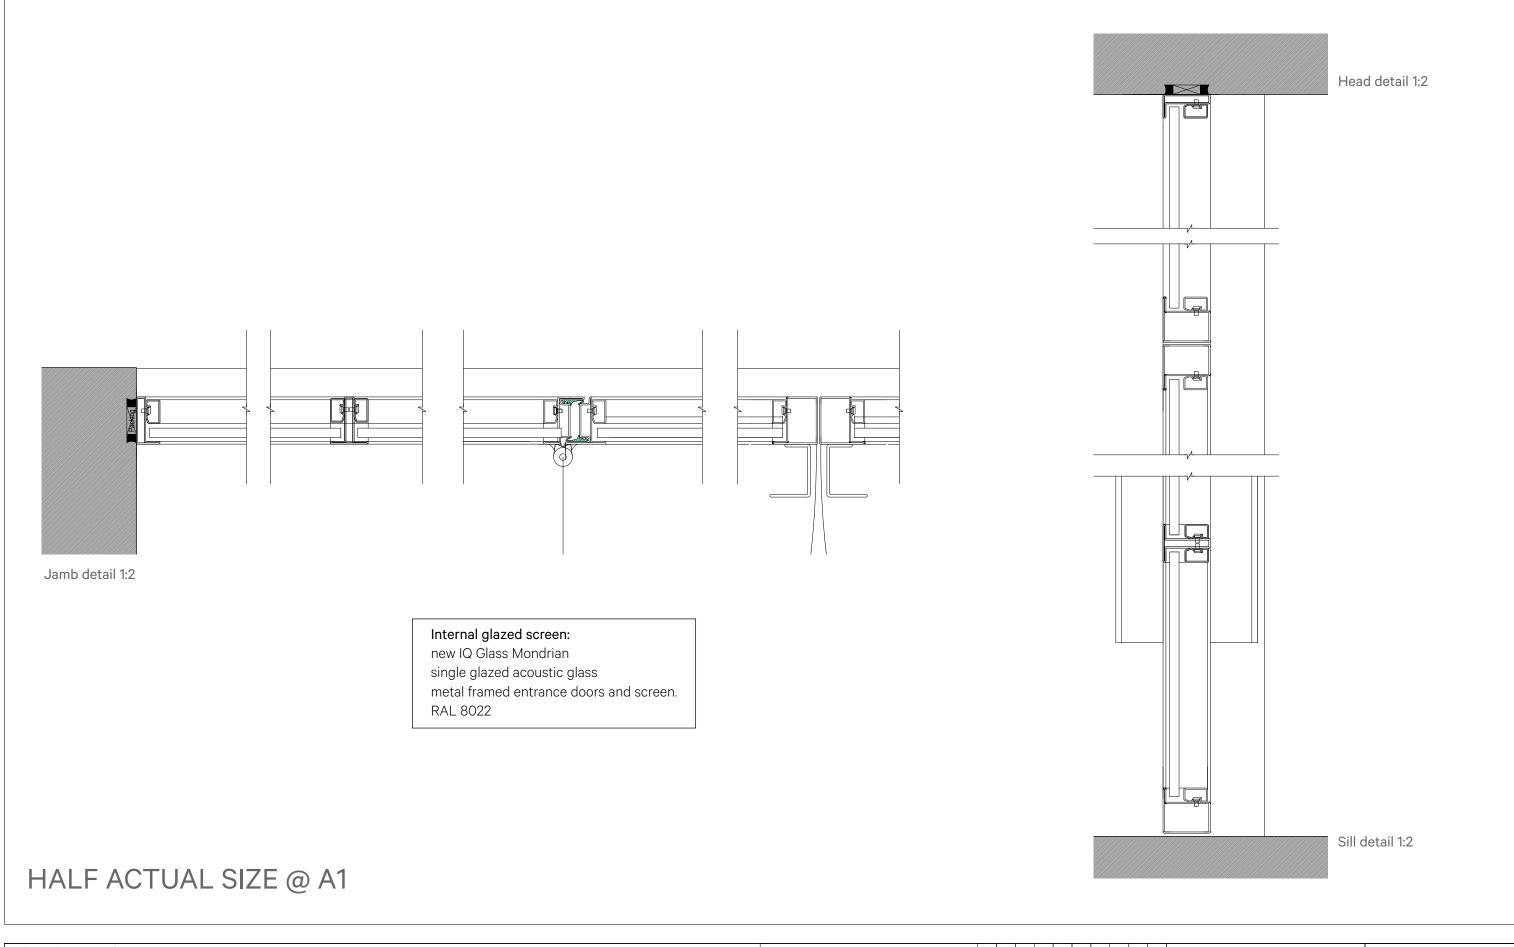

| Revision<br>P1 | Date 11.12.18 | Amendment  Planning issue | Notes |                                                                                                                                                                                                                                                                  |                                                                                                 |                                                                      | Client<br>Project        | University College       | London<br>ore Areas - The Garden Room | Rurwol                                                                     | I Dooking                                                                  |  |
|----------------|---------------|---------------------------|-------|------------------------------------------------------------------------------------------------------------------------------------------------------------------------------------------------------------------------------------------------------------------|-------------------------------------------------------------------------------------------------|----------------------------------------------------------------------|--------------------------|--------------------------|---------------------------------------|----------------------------------------------------------------------------|----------------------------------------------------------------------------|--|
| ''             | 7.1.2.10      | . Idaming toda            |       |                                                                                                                                                                                                                                                                  |                                                                                                 |                                                                      | Drawing                  | Glazed screen deta       |                                       | Dui Well Deakil 15                                                         |                                                                            |  |
|                |               |                           |       |                                                                                                                                                                                                                                                                  |                                                                                                 |                                                                      |                          | :2 @ A1<br>November 2018 | Drawn CL                              | info@burwellarchitects.com<br>www.burwellarchitects.com                    |                                                                            |  |
|                |               |                           |       | NO DIMENSIONS ARE TO BE SCALED FROM THIS DRAWING. THE CONTRACTORMANUFACTURER IS RESPONSIBLE FOR CHECKING ALL DIMENSIONS AND OCOPPRIGHT IS RESERVED BY THEM AND THE DRAWING IS RESULED ON CONCITION THAT IT IS NOT COPED, REPRODUCED, RETAINED OR DISCLOSED TO AN | OUERYING ANY DISCREPANCIES. THIS DRAWING IS TH<br>NY UNAUTHORISED PERSON, EITHER WHOLLY OR IN F | HE PROPERTY OF BDA ARCHITECTS LTD.<br>PART, WITHOUT WRITTEN CONSENT. | Project N°<br><b>791</b> | Drawing N° 791/PL/020    | Revision<br>P1                        | Unit 0.01<br>California Building<br>London SE13 7SF<br>+44 (0) 2083 056010 | First Floor<br>6 Southernhay<br>West Exeter EX1 1JG<br>+44 (0) 1392 423981 |  |