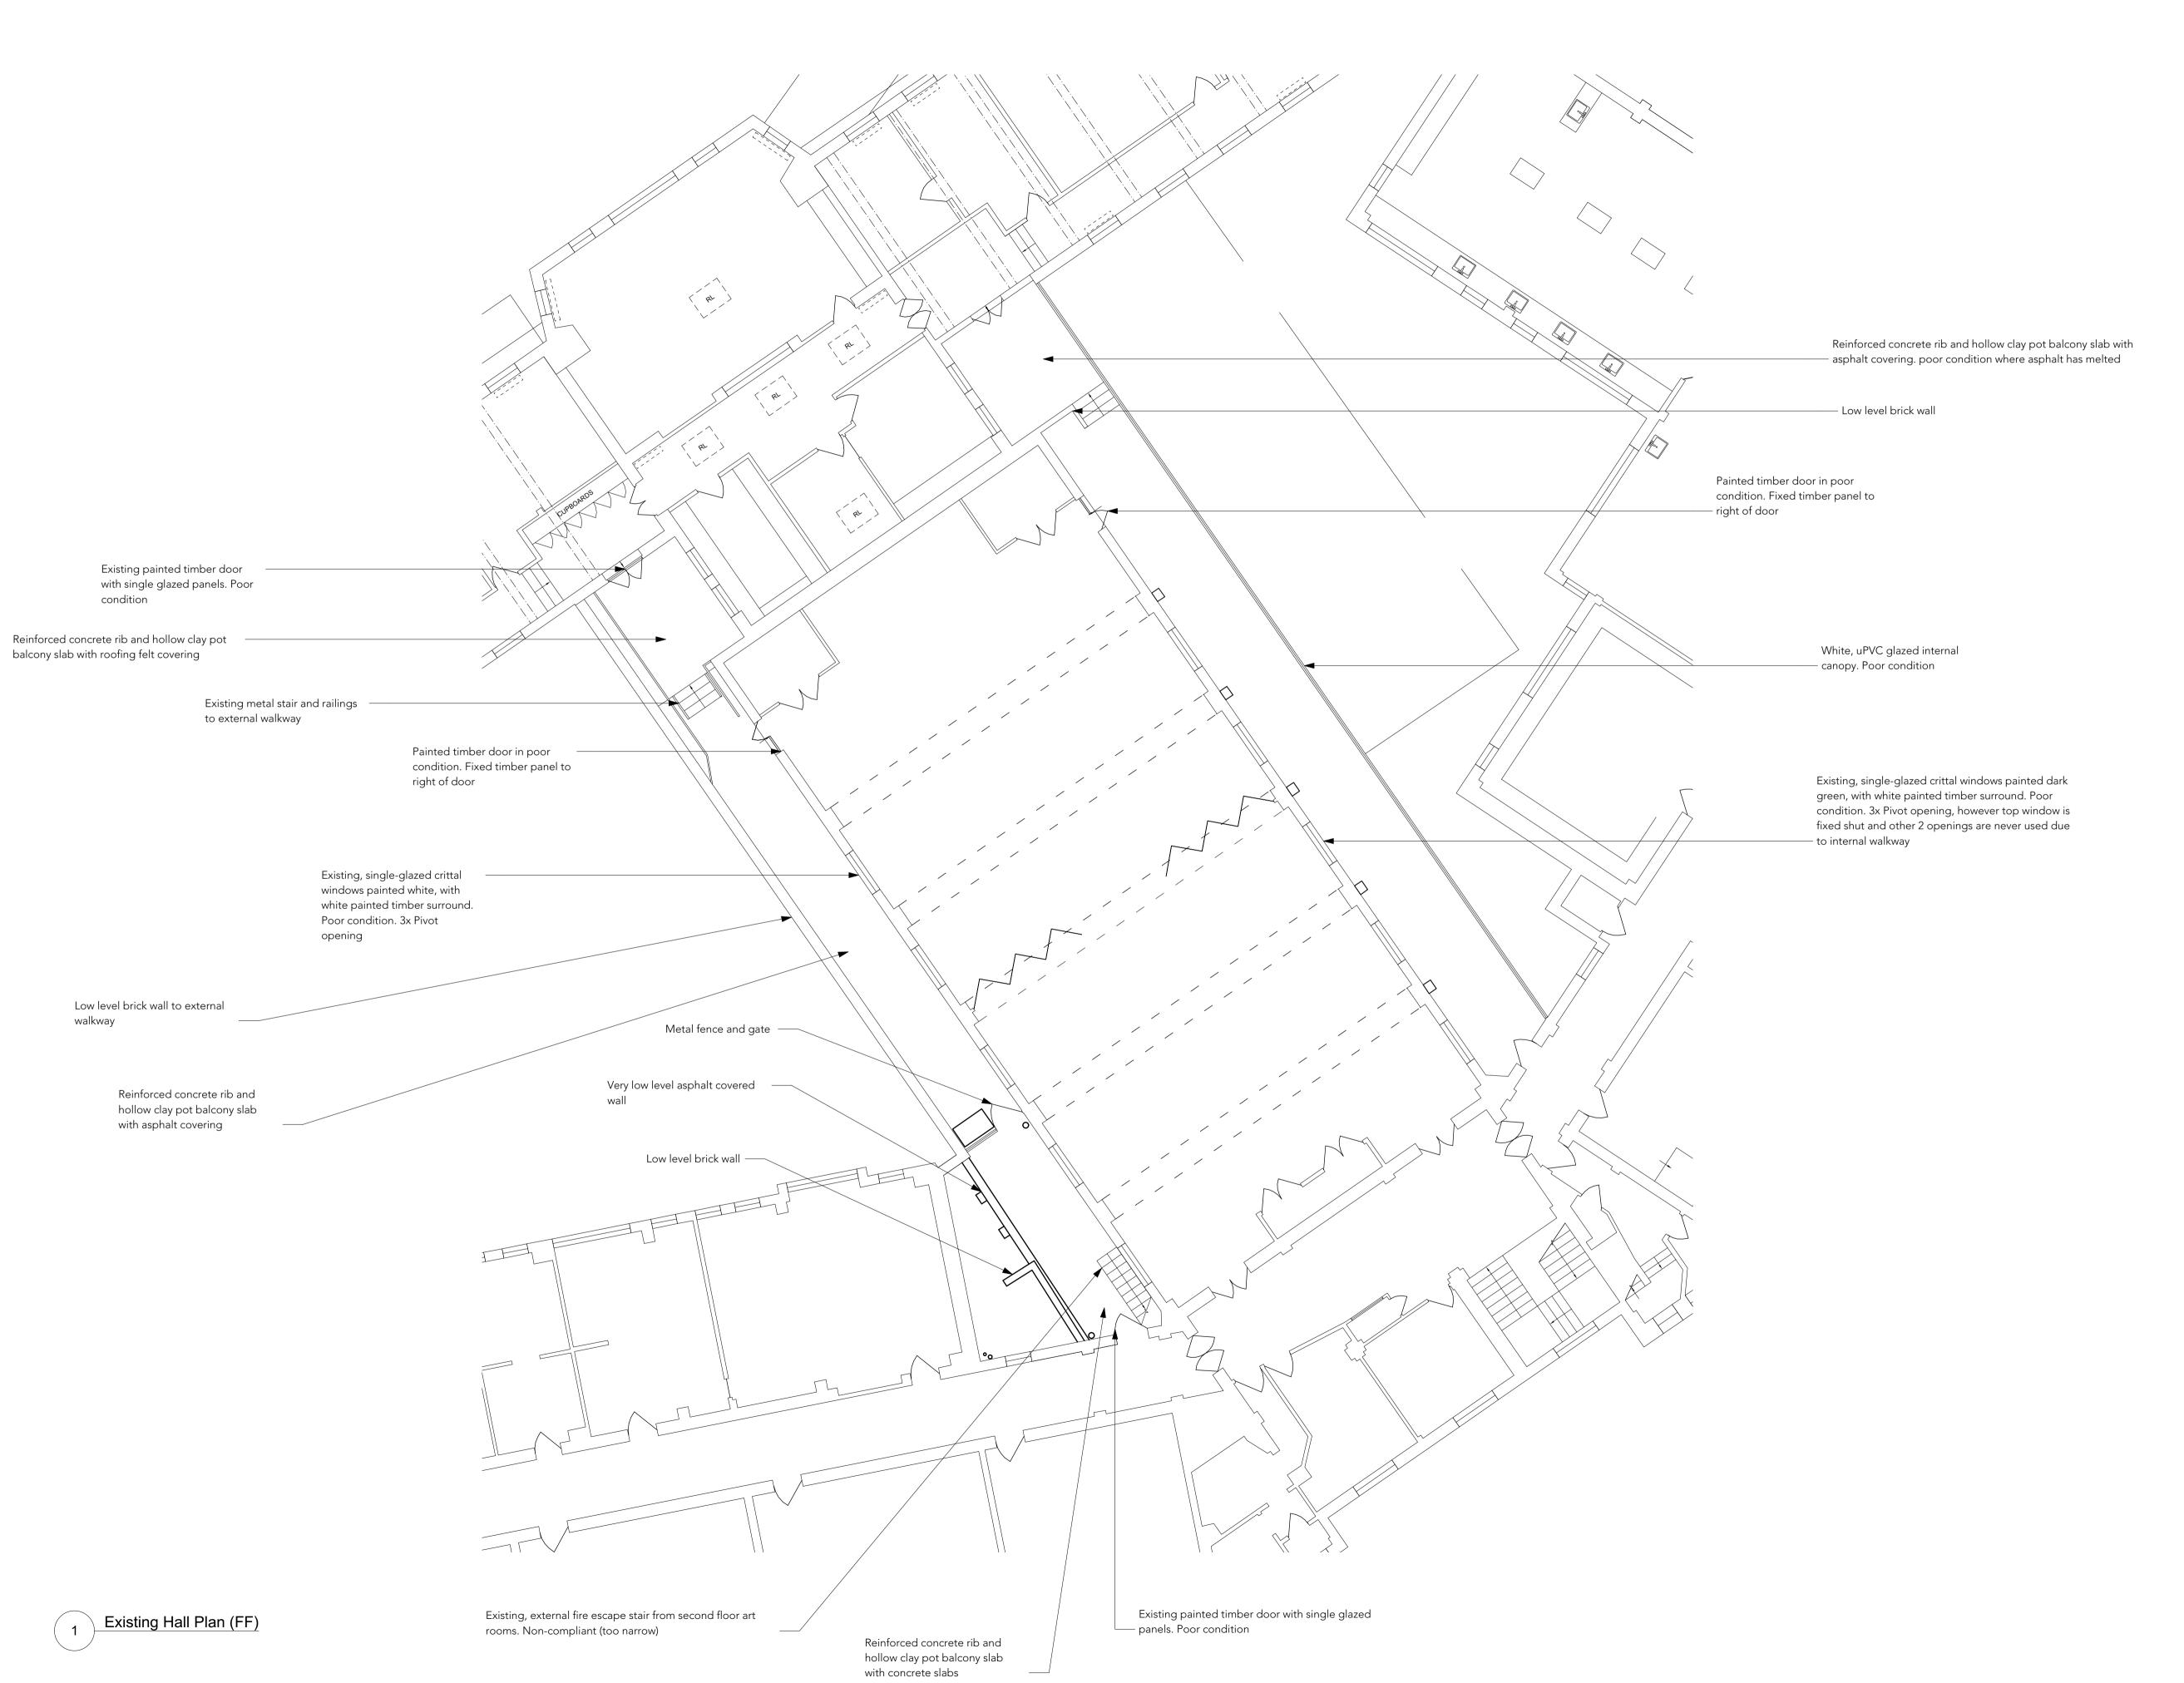

Do not scale from drawings
Confirm all dimensions on site prior to manufacture
Confirm discrepancies with Architect prior to proceeding

Refer to all Engineers' documentation

|                     | notes                            |
|---------------------|----------------------------------|
| job no.             | William Ellis School<br>Highgate |
| date 27/11/18       | Existing Hall Plan               |
|                     | Client: William Ellis School     |
| CB/TC drawn/checked | Scale: 1:100 @ A1 / 1:200 @ A3   |
|                     | dwg. no. rev. no. 598_E-117 -    |
| I                   |                                  |