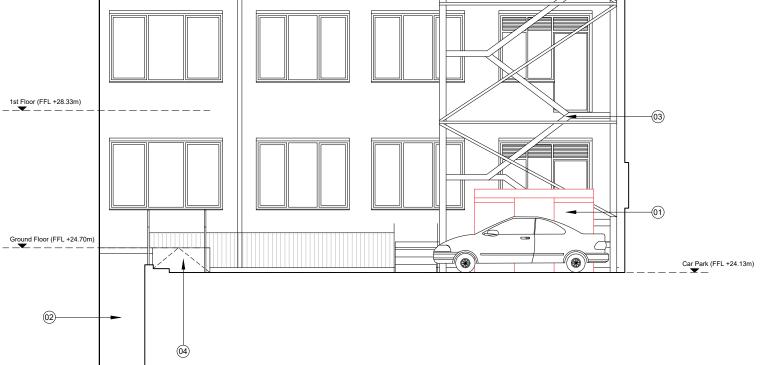

## **BARR GAZETAS**

| ge                              |  |
|---------------------------------|--|
|                                 |  |
| House                           |  |
|                                 |  |
| Ground Floor Elevations AA & BB |  |
|                                 |  |
|                                 |  |