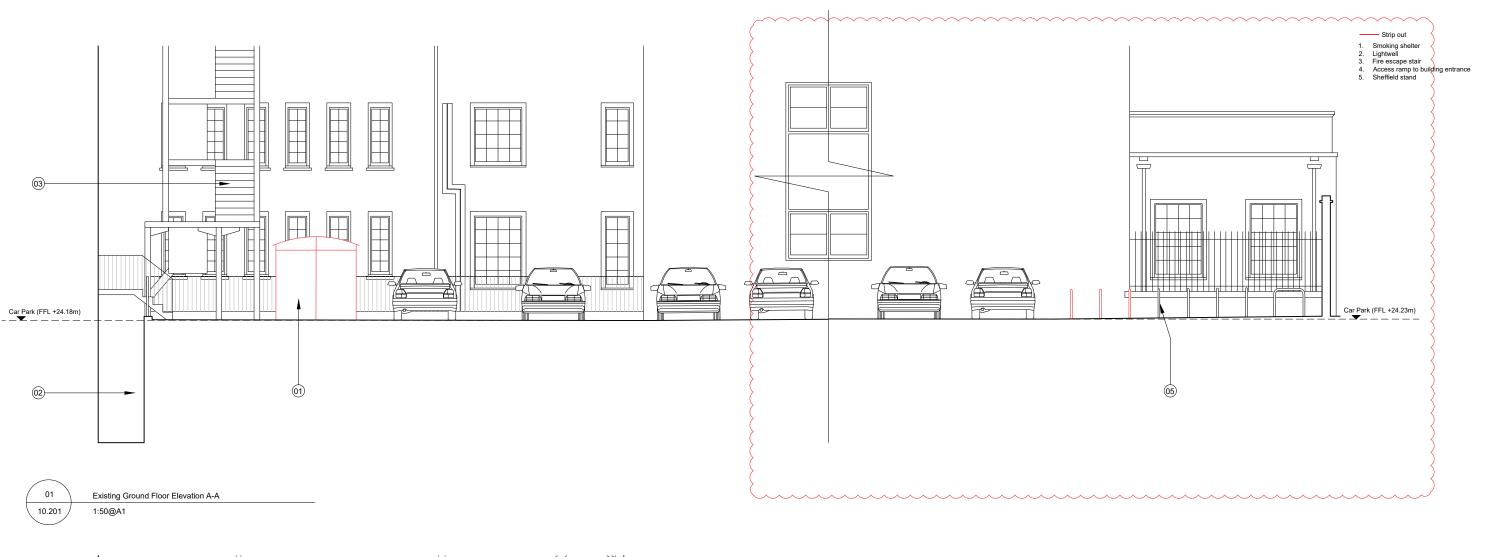

## **BARR GAZETAS**

| ge                              |  |
|---------------------------------|--|
|                                 |  |
| House                           |  |
|                                 |  |
| Ground Floor Elevations AA & BB |  |
|                                 |  |
|                                 |  |