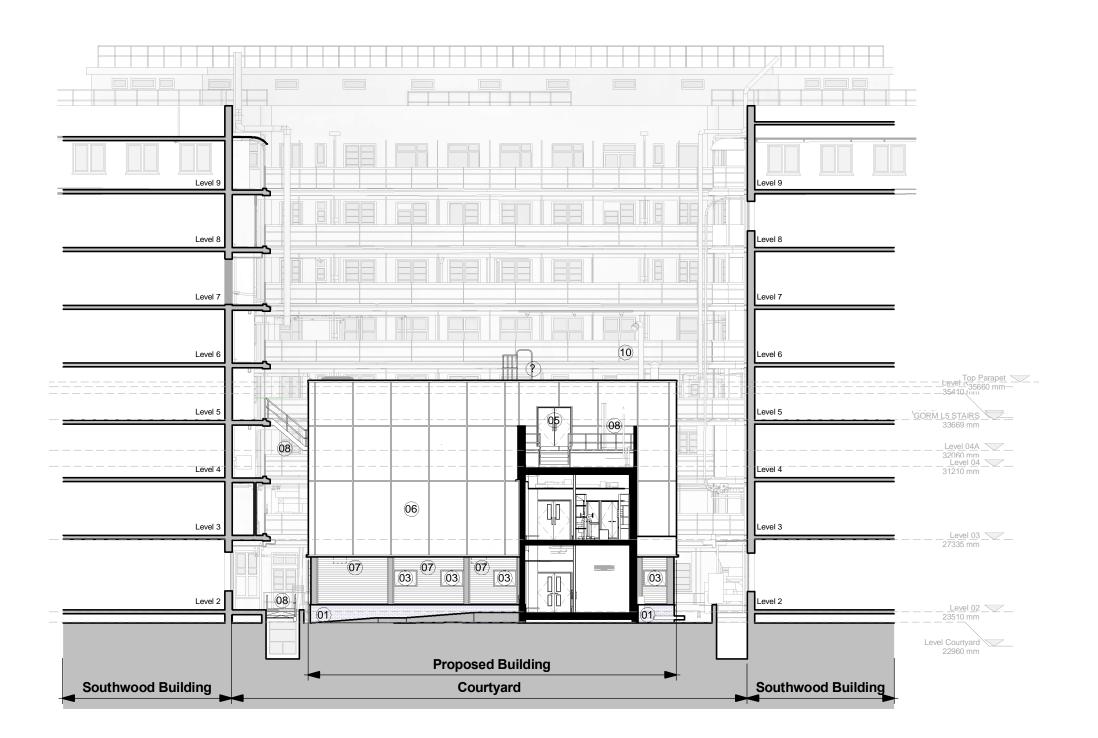

- (01) Brickwall
- (02) Kalwall
- 03) Aluminium PPC windows
- (04) PPC insulated metal panels
- 05) Aluminium Polyester Powder Coated doors
- Self-colored Render
- (07) Steel PPC louvres
- Galvanised railings & Stairs by Hillcrest
- Removable panel behind screen for MRI replacement
- Quench pipe & MRI Emergency extract
- Ducts intake/outake behind the louvres
- (12)Penthouses
- Steel PPC Flash surface
- (14) Isolation Panel between mullions
- (15) Trespa panel

NOTE: Tobe read in conjuction with 16021(02)033- $(02)036,\,016021(04)031\,\&\,16021(04)032$ 

## FOR PLANNING

| Proposed South Elevation                                                                                                      | 16021      | (02)018        | Р   |  |
|-------------------------------------------------------------------------------------------------------------------------------|------------|----------------|-----|--|
|                                                                                                                               | JOB NUMBER | DRAWING NUMBER | REV |  |
| Great Ormond Street Hospital for Children - NHS Foundation Trust                                                              | 15/12/2016 | As indicated   |     |  |
| Ancell 8 Railay Ltd Chartered Architecte 17 Royaling Green Ln. Loydon, EC18 008, 020 73870141, architecte@ancellandhailay.com |            |                |     |  |