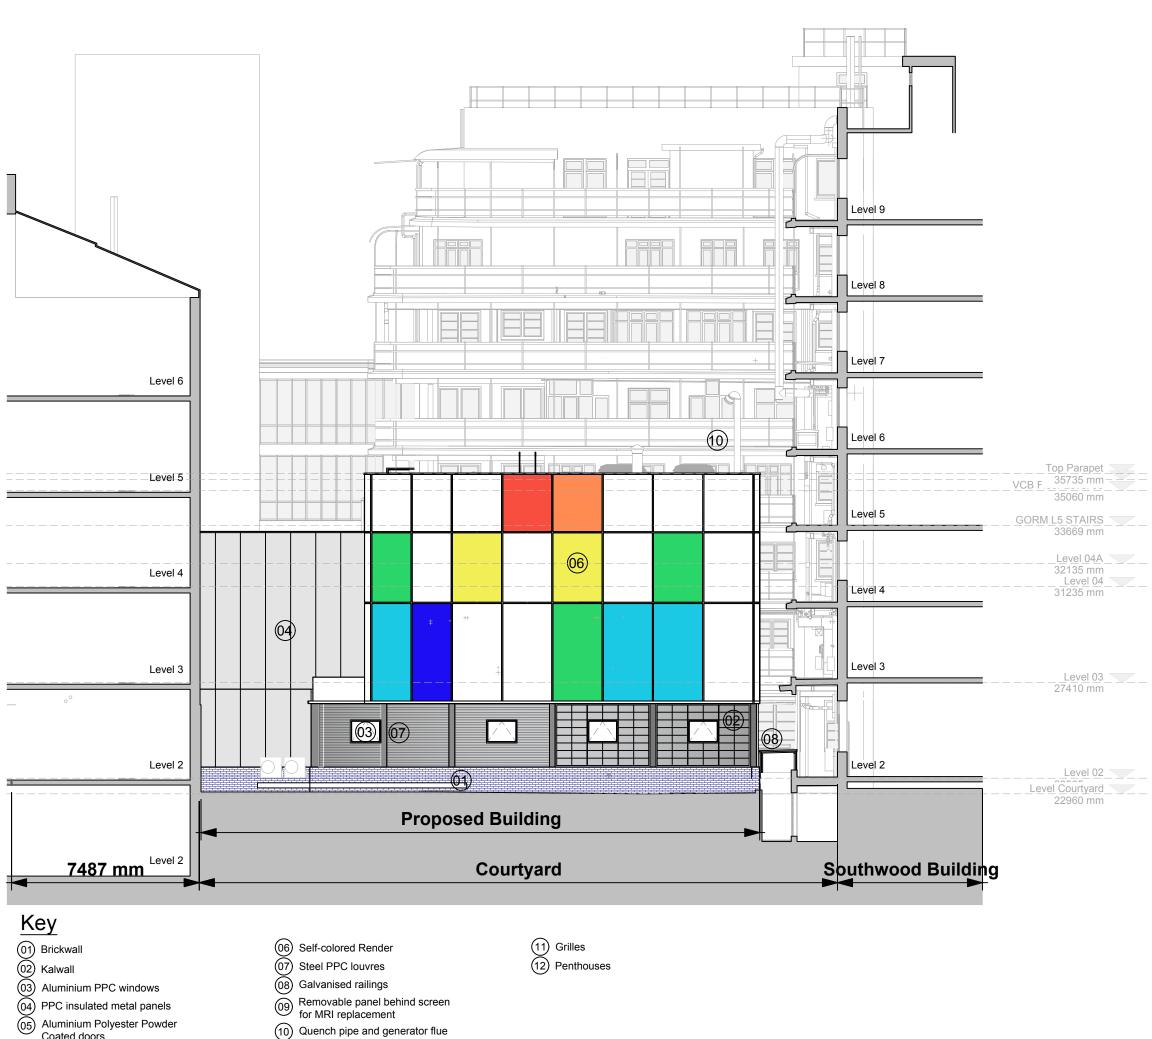

Γ

Coated doors

ΙP Ea Gr N⊦ <sup>Anse</sup>

## Wetherby Colour Key

| 0540B     |
|-----------|
| 2040GY30Y |
| 0560Y10R  |
| 1050Y50R  |
| 3050Y80R  |
| White     |
| 2060R90B  |