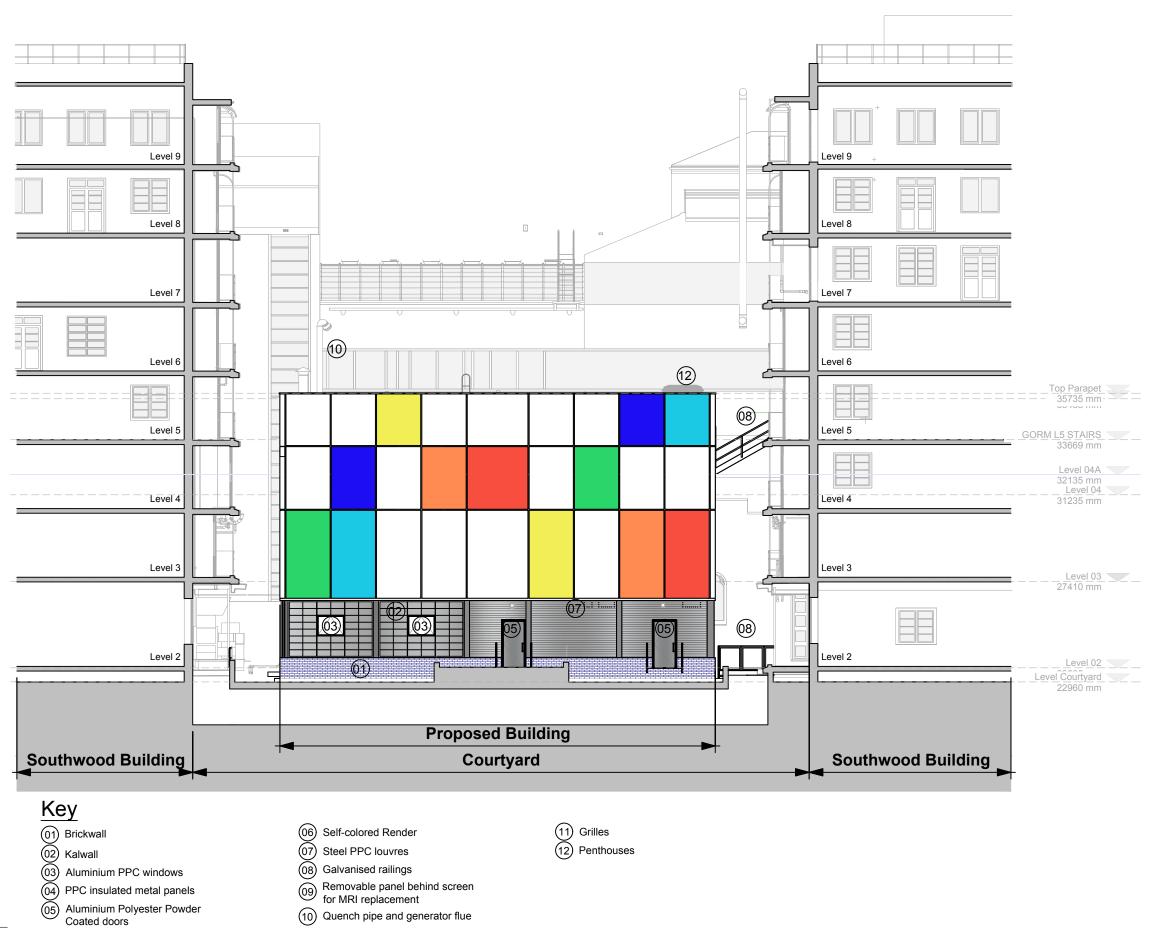

(10) Quench pipe and generator flue

Coated doors

|     | DRAWING IS PROTECTED BY COPYRIGHT - FIGURED DIMENSIONS ONLY TO BE TAKEN FROM THIS DRAWING. DIMENSIONS TO BE<br>XED ON SITE AND ANY DISCREPANCIES REPORTED TO THE ARCHITECT IMMEDIATELY. |                                  |                   |                     |  |  |  |  |  |
|-----|-----------------------------------------------------------------------------------------------------------------------------------------------------------------------------------------|----------------------------------|-------------------|---------------------|--|--|--|--|--|
|     | JRPOSE OF ISSUE: (A)FOR COMMENT / CO-ORDINATION (B)FOR INFORMATION (C)FOR APPROVAL (D)FOR TENDER<br>)FOR CONSTRUCTION (F)FINAL DESIGN DRAWING                                           |                                  |                   |                     |  |  |  |  |  |
| Rev | Rev Date                                                                                                                                                                                | Revision Description             | Drawn/<br>Checked | Purpose of<br>Issue |  |  |  |  |  |
| A   | 12/09/2018                                                                                                                                                                              | Updated to suit client comments. | AB/FY             | A                   |  |  |  |  |  |

## Wetherby Colour Key

| 0540B     |
|-----------|
| 2040GY30Y |
| 0560Y10R  |
| 1050Y50R  |
| 3050Y80R  |
| White     |
| 2060R90B  |

## FOR COMMENTS

| Proposed Elevation Colours - Option 3<br>North                                                                              | 16021<br>JOB NUMBER | (02)029<br>DRAWING NUMBER | A<br><sub>REV</sub> |  |  |  |  |
|-----------------------------------------------------------------------------------------------------------------------------|---------------------|---------------------------|---------------------|--|--|--|--|
| Great Ormond Street Hospital for Children -<br>NHS Foundation Trust                                                         | Sep 2018            | NTS<br>SCALE              |                     |  |  |  |  |
| Ansell & Bailey LLP Chartered Architects 17 Bowling Green Lane London EC1R 00B 020 7387 0141 architects@ansellandbailey.com |                     |                           |                     |  |  |  |  |
| ANSELL+BAILEY                                                                                                               |                     |                           |                     |  |  |  |  |