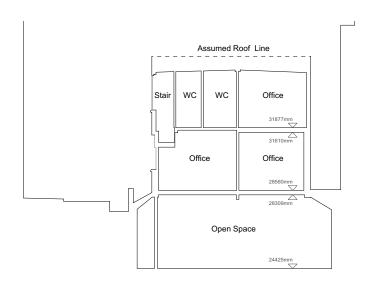

1 Section AA

3 Section CC

2 Section BB

(4) Section DD

Copyright pH+
No implied licence exists. This drawing should not be used to calculate areas for the purpose of valuation. Do not scale this drawing. All or valuation. Do not scale this grawing. All dimensions to be checked on site by the contractor and such dimensions to be their responsibility. All work must comply with relevant British Standards and Building Regulations requirements. Drawing errors and omissions to be reported to the architect.

## **Drawing Name**

Existing Sections AA - BB - CC - DD

STAGE 2

Scale A3 1:200 A1 1:400

Proj. No. Area **Dwg. No.** Type Rev 861 - X - **0030** - GA - -