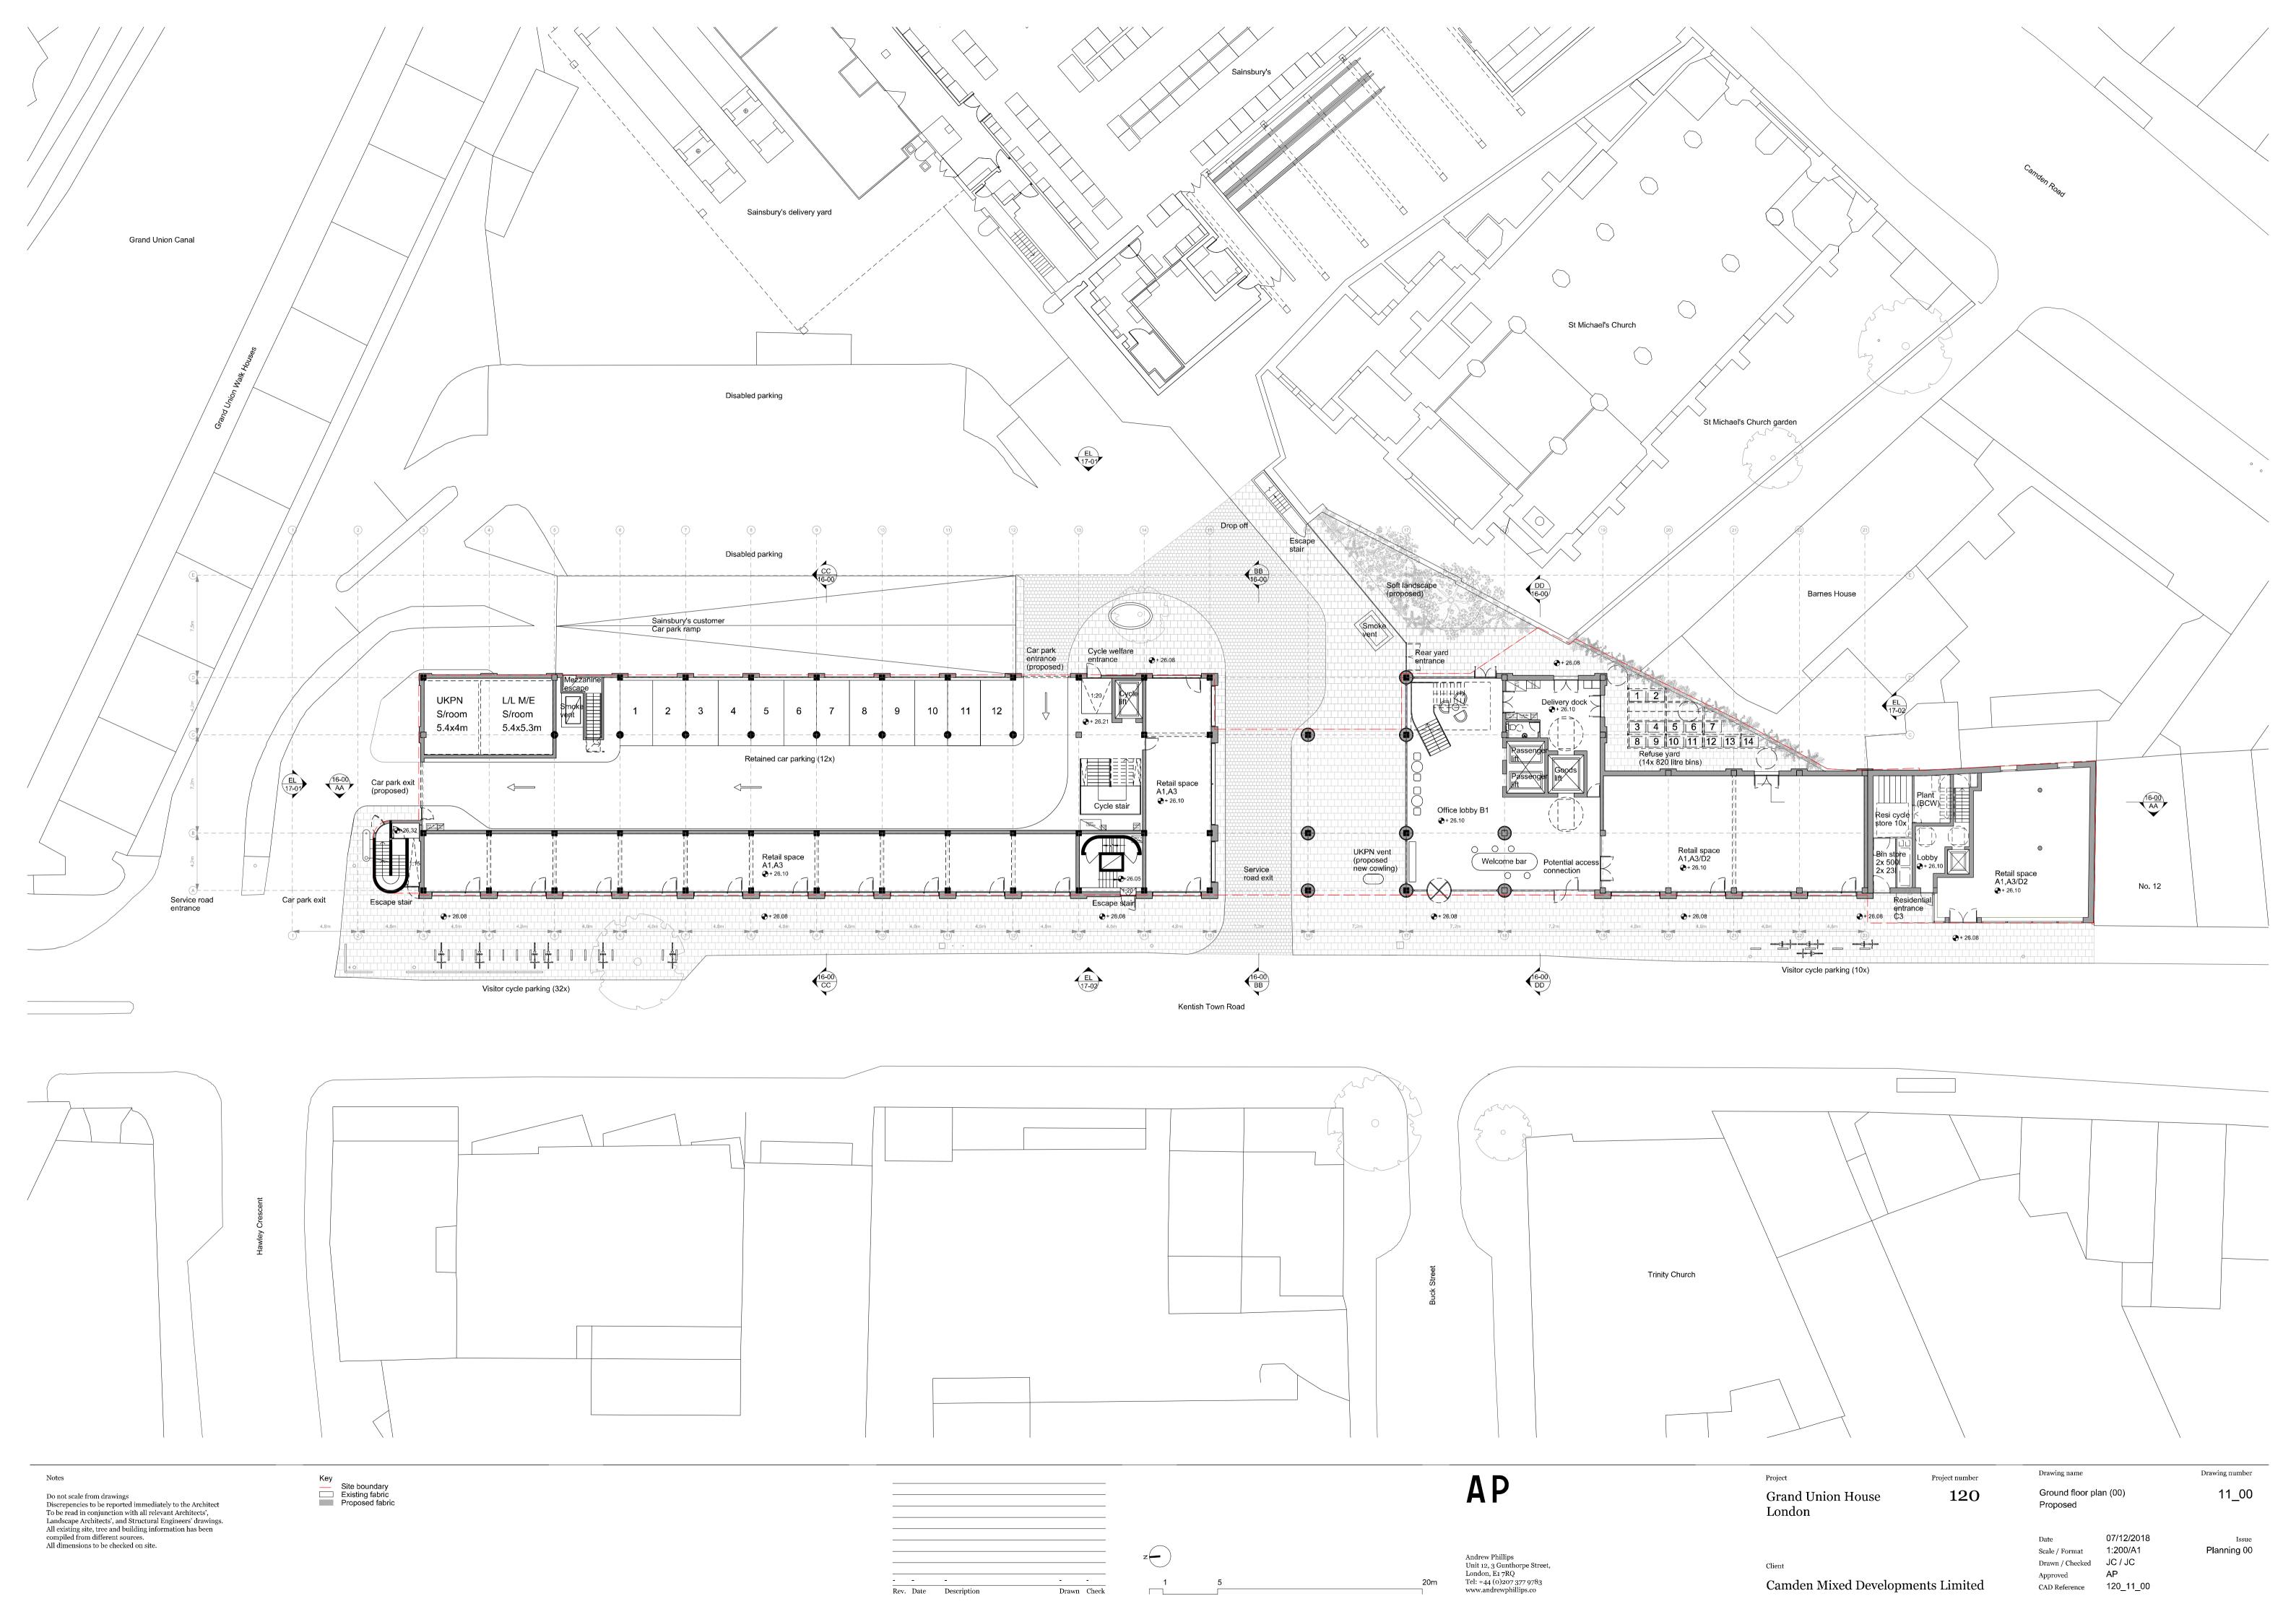

Notes

Do not scale from drawings
Discrepencies to be reported immediately to the Architect
To be read in conjunction with all relevant Architects',
Landscape Architects', and Structural Engineers' drawings.
All existing site, tree and building information has been
compiled from different sources.
All dimensions to be checked on site.

Key
Site boundary (at ground level)
Existing fabric
Proposed fabric

z — 1
e Description Drawn Check

Grand Union House London

Project number

18e 120

Camden Mixed Developments Limited

Drawing name

Second (02) & Third (03) floor plan
Proposed