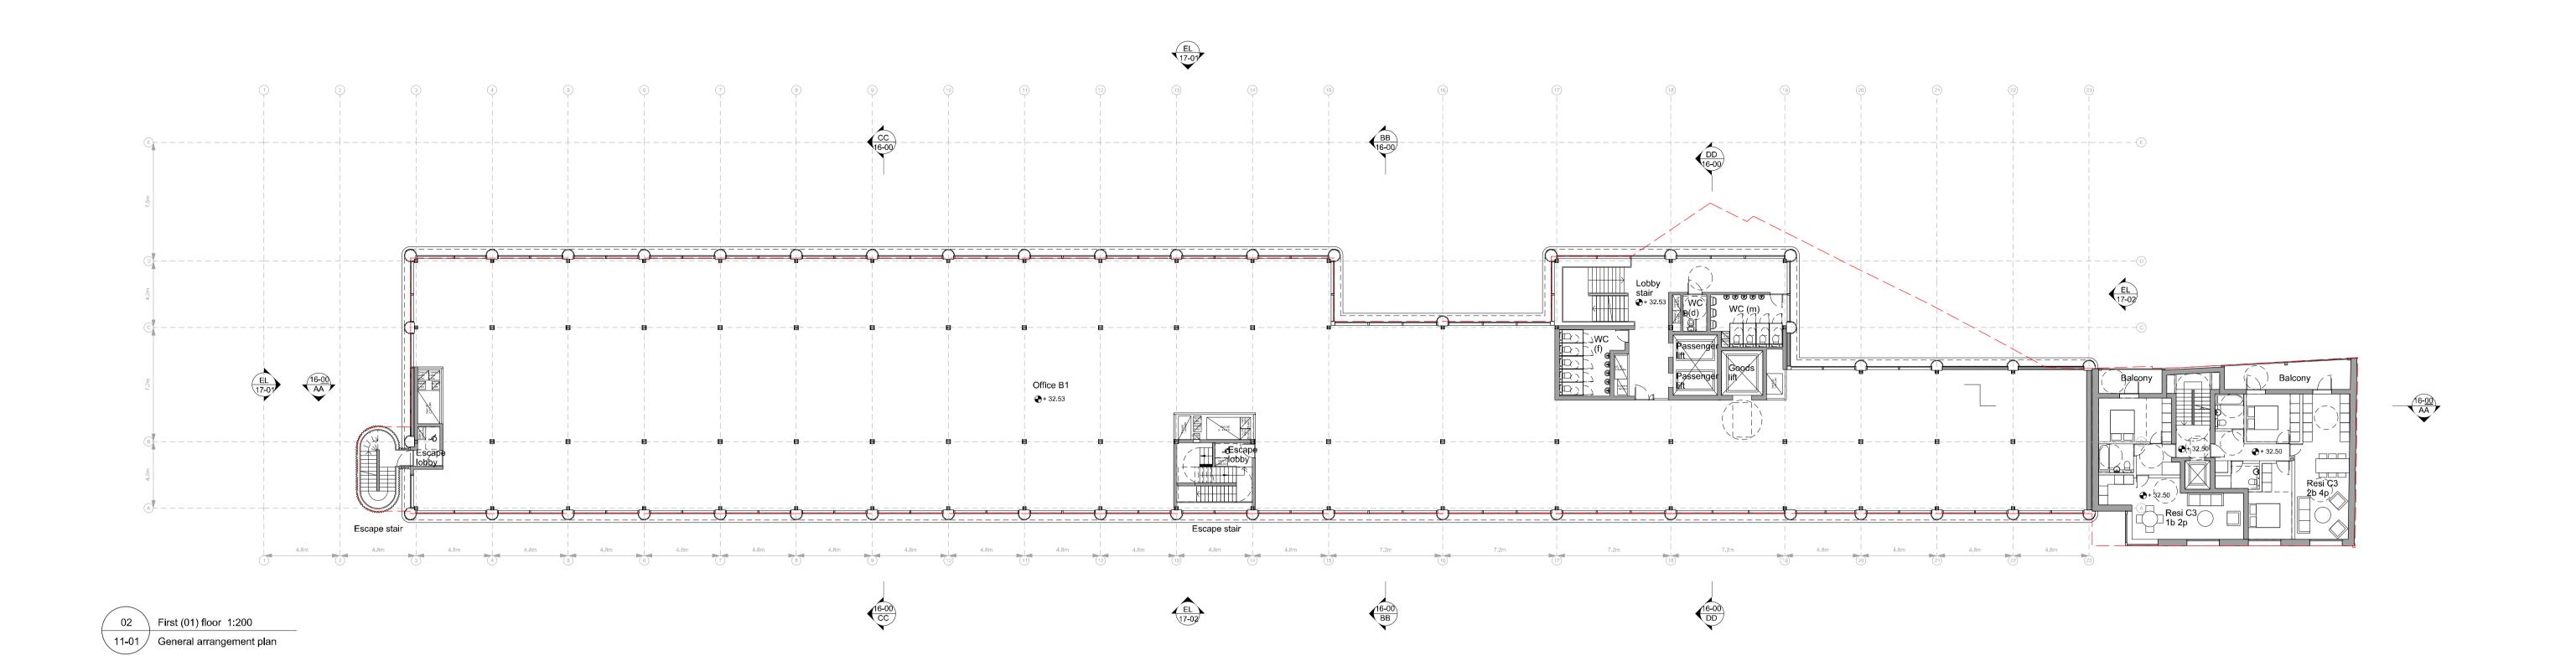

Drawing number AP Project number Site boundary (at ground level)
Existing fabric
Proposed fabric Ground mezz (OM) & First (01) floor plan 11\_01 120 **Grand Union House** Do not scale from drawings Discrepencies to be reported immediately to the Architect
To be read in conjunction with all relevant Architects',
Landscape Architects', and Structural Engineers' drawings.
All existing site, tree and building information has been London compiled from different sources.
All dimensions to be checked on site. 07/12/2018 1:200/A1 Planning 00 Andrew Phillips Unit 12, 3 Gunthorpe Street, London, El 7RQ ΑP Approved Tel: +44 (0)207 377 9783 www.andrewphillips.co Camden Mixed Developments Limited CAD Reference 120\_11\_01