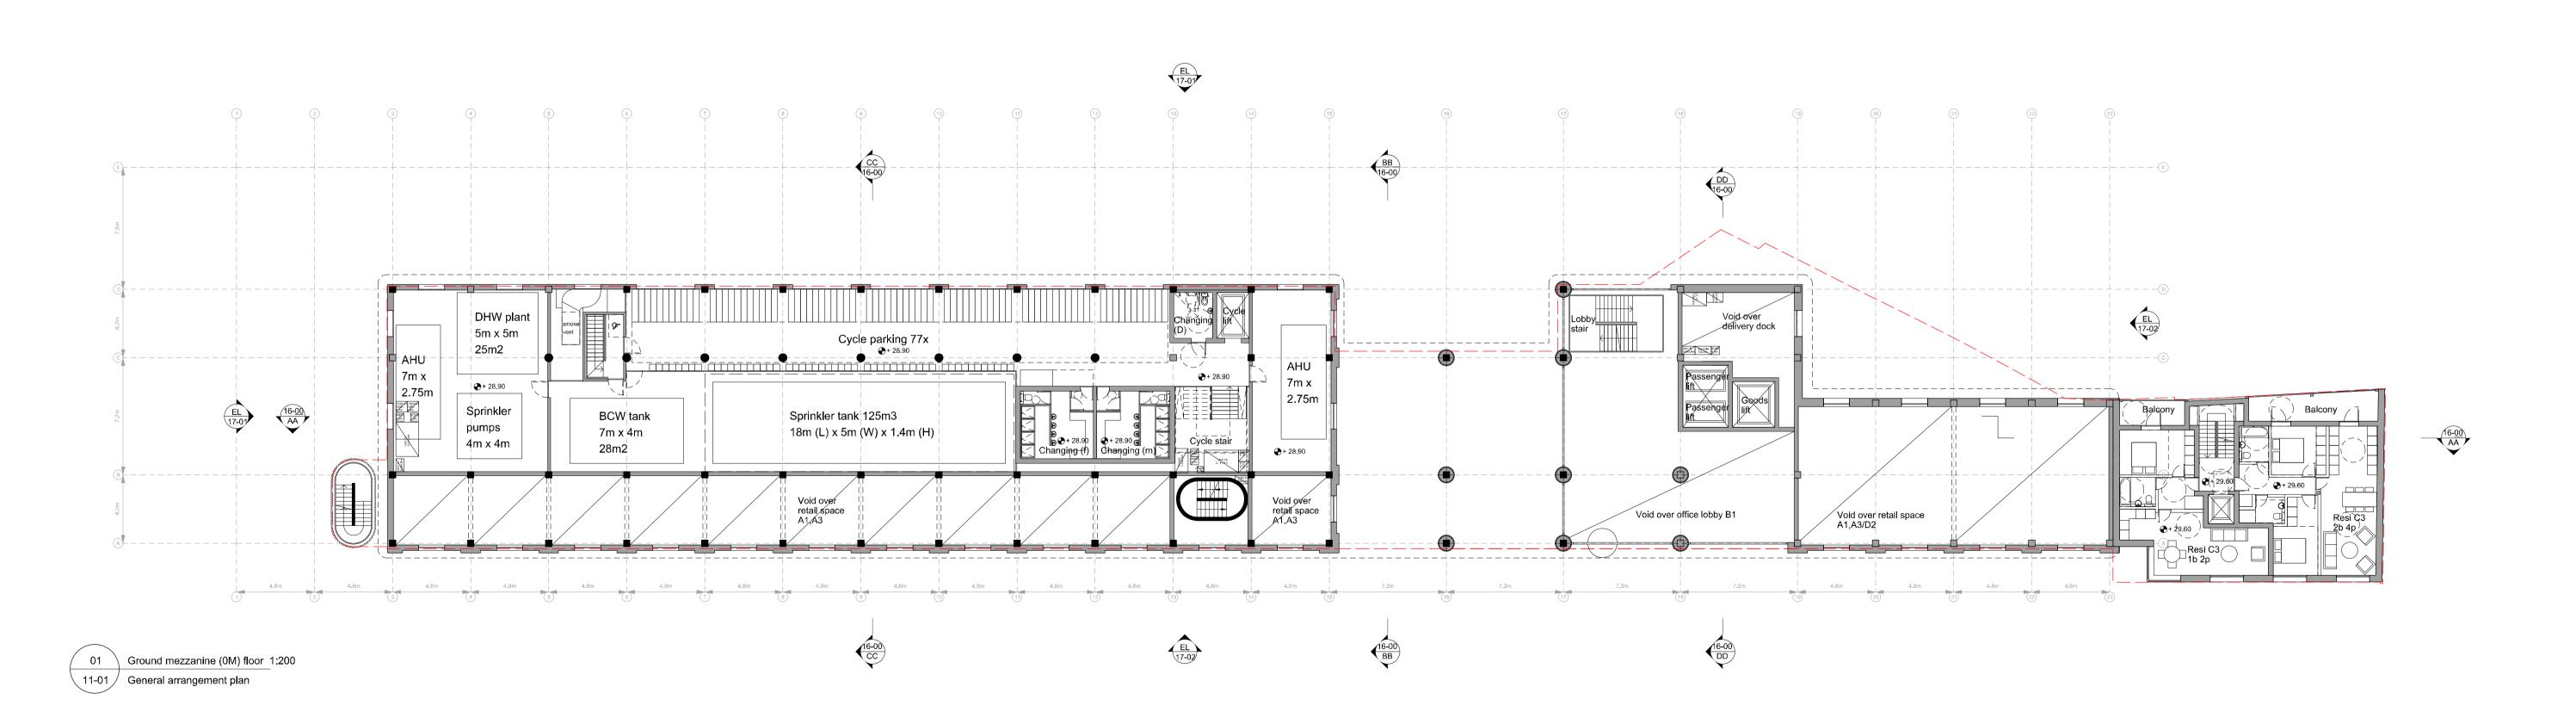

Drawing number AP Project number Site boundary (at ground level)
Existing fabric
Proposed fabric Ground mezz (OM) & First (01) floor plan 11\_01 120 **Grand Union House** Do not scale from drawings Discrepencies to be reported immediately to the Architect
To be read in conjunction with all relevant Architects',
Landscape Architects', and Structural Engineers' drawings.
All existing site, tree and building information has been London compiled from different sources.
All dimensions to be checked on site. 07/12/2018 1:200/A1 Planning 00 Andrew Phillips Unit 12, 3 Gunthorpe Street, London, El 7RQ ΑP Approved Tel: +44 (0)207 377 9783 www.andrewphillips.co Camden Mixed Developments Limited CAD Reference 120\_11\_01