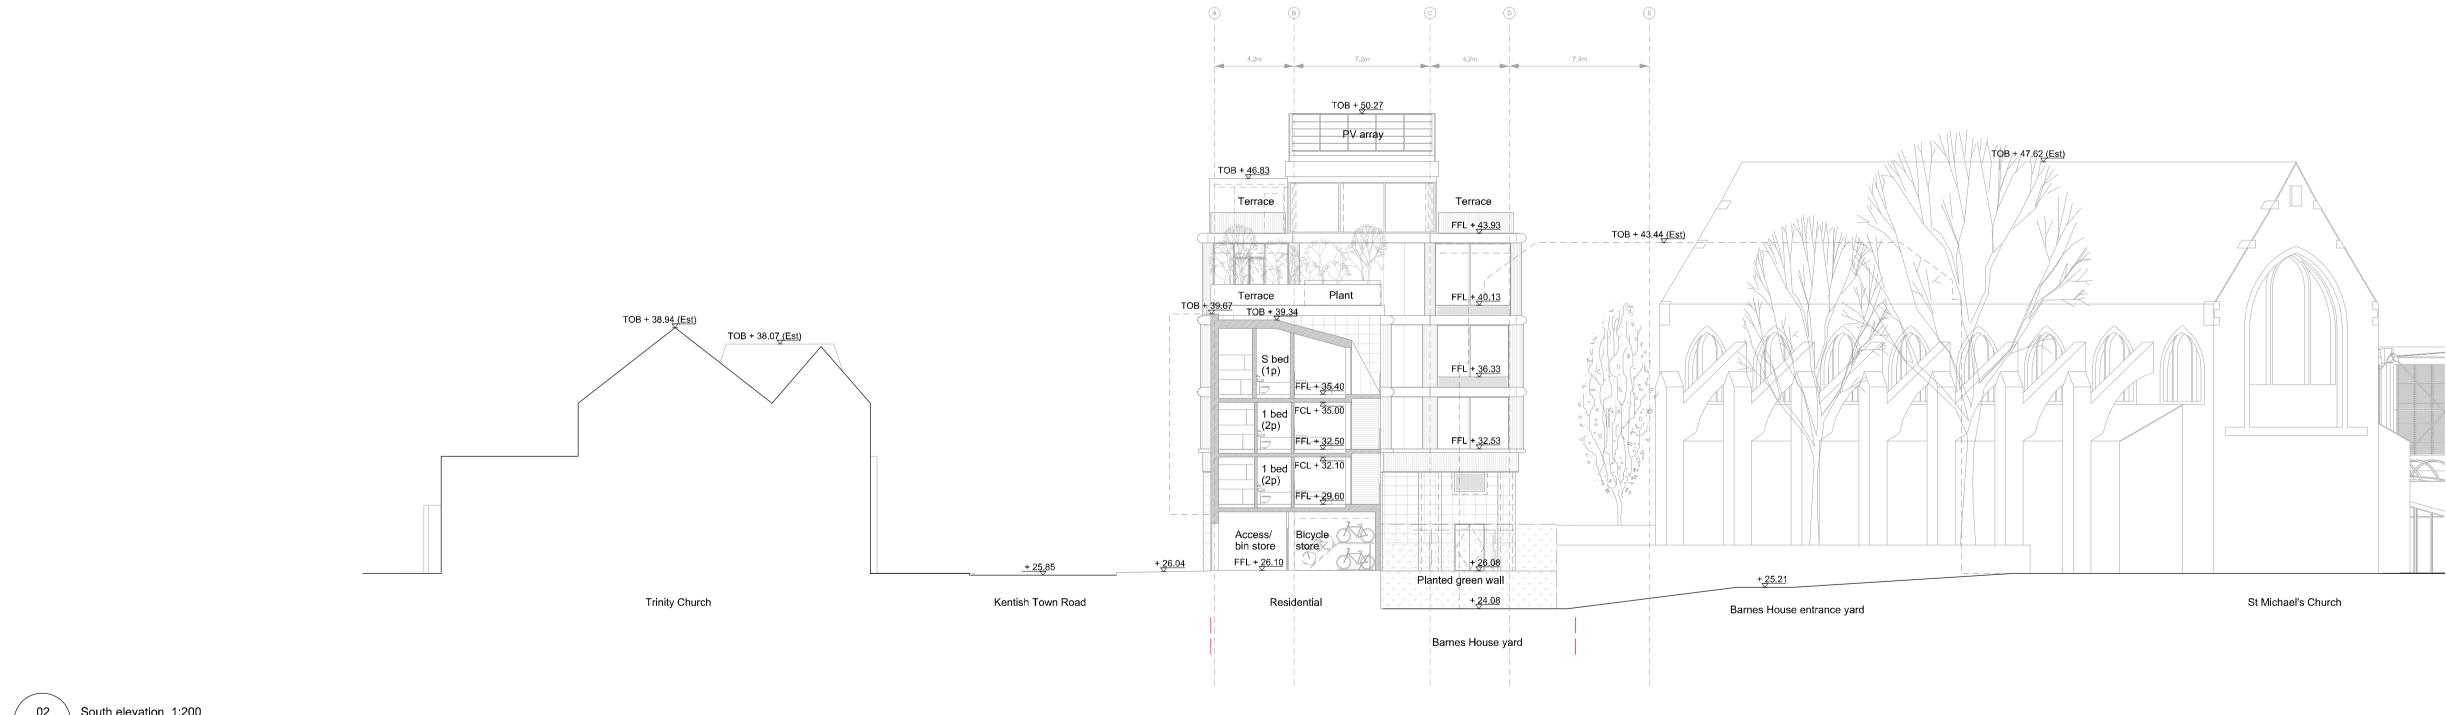

02 South elevation 1:200
17\_01 External elevation

Drawing name Drawing number AP Project Project number Site boundary (at ground level)
Existing fabric
Proposed fabric 17\_01 120 Do not scale from drawings
Discrepencies to be reported immediately to the Architect
To be read in conjunction with all relevant Architects',
Landscape Architects', and Structural Engineers' drawings.
All existing site, tree and building information has been **Grand Union House** South, west external elevations Proposed London compiled from different sources.
All dimensions to be checked on site. 07/12/2018 1:200/A1 Planning 00 Scale / Format Andrew Phillips Unit 12, 3 Gunthorpe Street, London, E1 7RQ Tel: +44 (0)207 377 9783 www.andrewphillips.co Drawn / Checked JC / JC AP Approved Camden Mixed Developments Limited CAD Reference 120\_17\_01