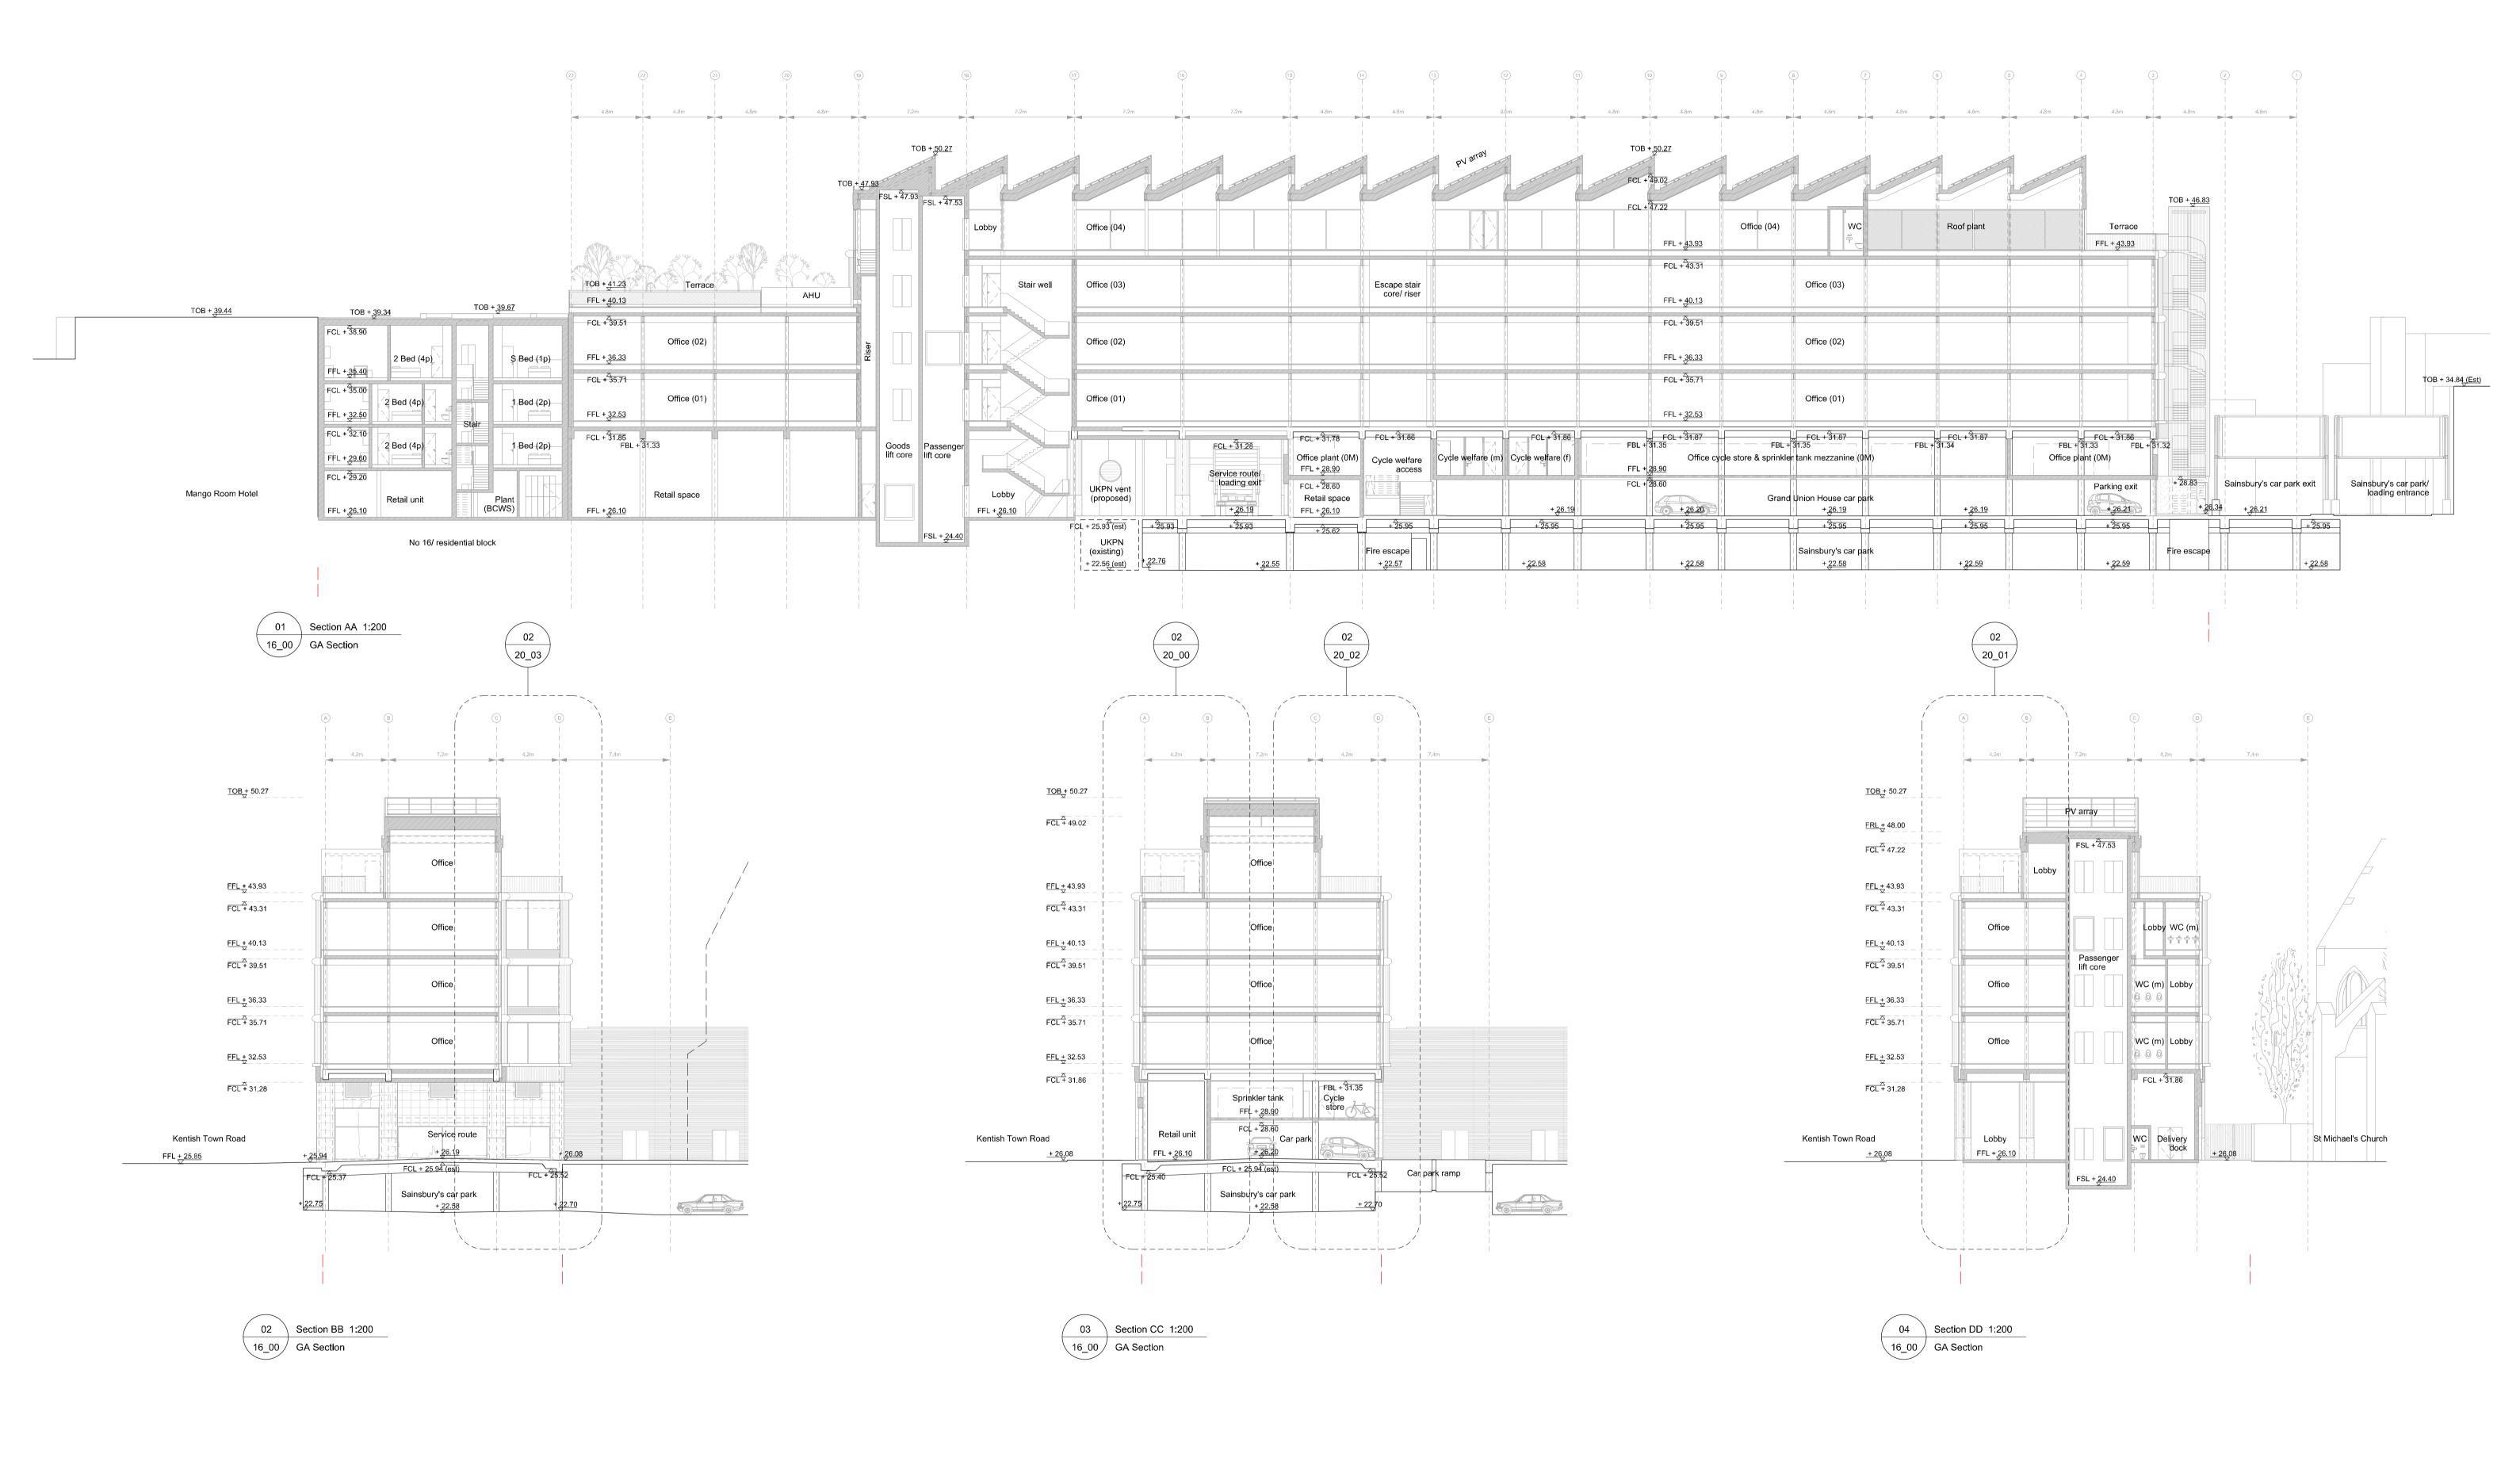

 CAD Reference
 120\_11\_02

Drawing name Drawing number AP Project Project number Site boundary (at ground level)
Existing fabric
Proposed fabric 16\_00 West elevations **Grand Union House** Do not scale from drawings Discrepencies to be reported immediately to the Architect Proposed London To be read in conjunction with all relevant Architects', Sections AA, BB, CC, DD Landscape Architects', and Structural Engineers' drawings. All existing site, tree and building information has been compiled from different sources.
All dimensions to be checked on site. 07/12/2018 1:200/A1 Planning 00 Scale / Format Andrew Phillips Unit 12, 3 Gunthorpe Street, London, E1 7RQ Drawn / Checked JC / JC AP Approved Tel: +44 (0)207 377 9783 www.andrewphillips.co Camden Mixed Developments Limited CAD Reference 120\_16\_00