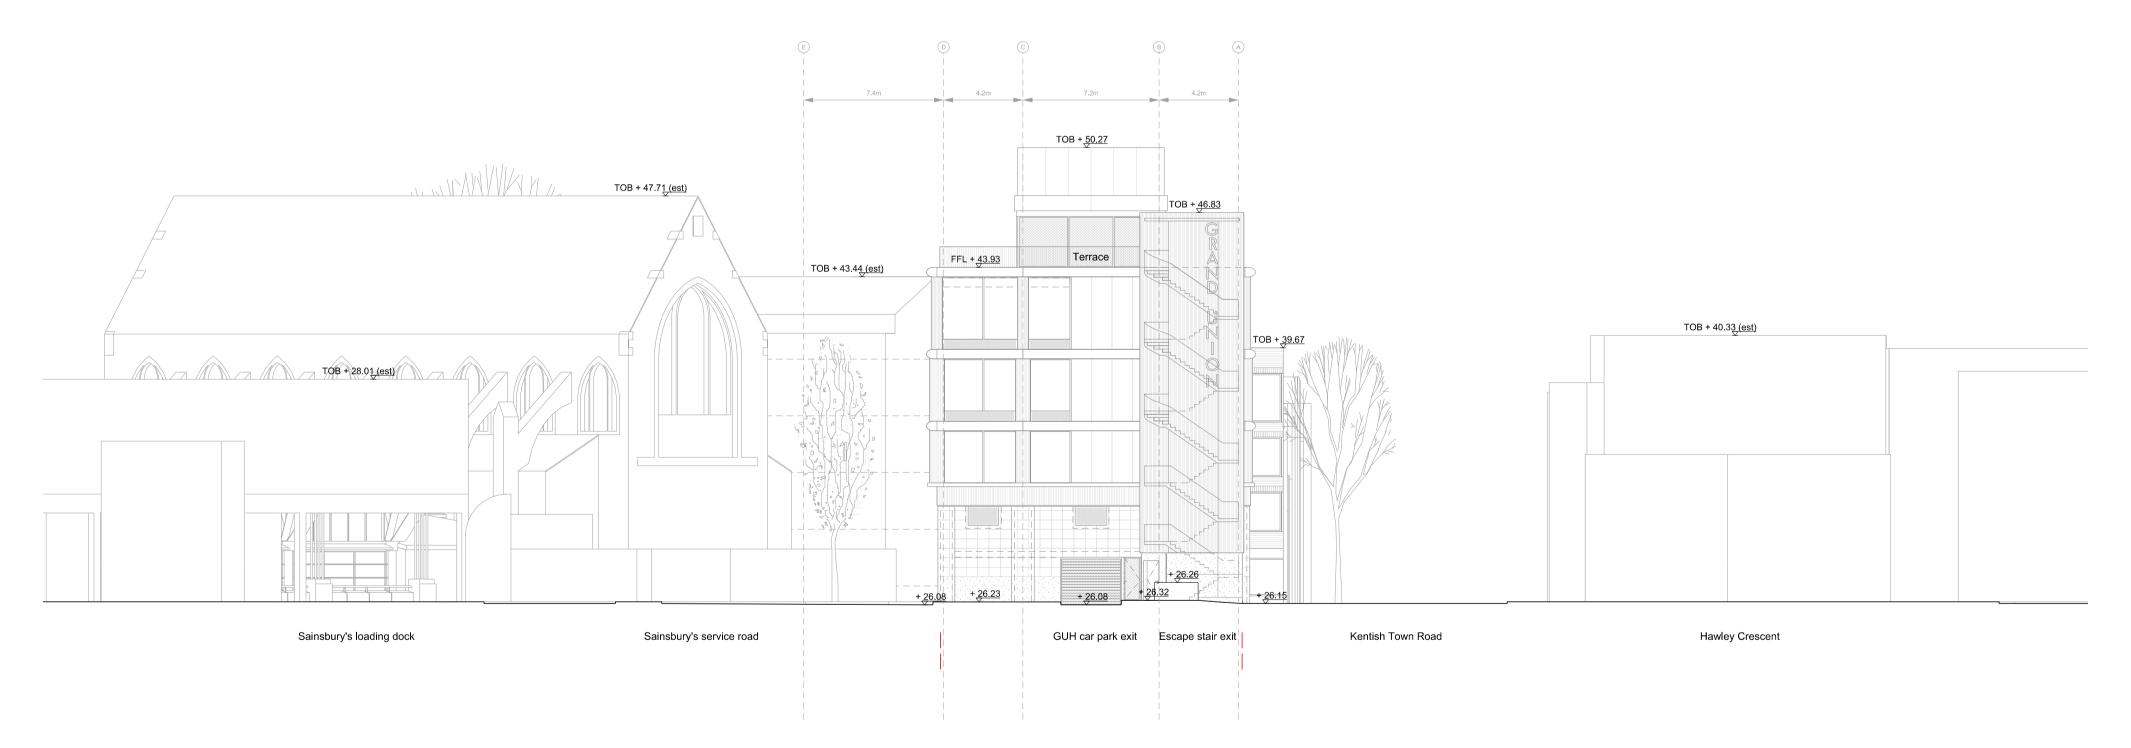

02 South elevation 1:200
17\_01 External elevation

Drawing name Drawing number AP Project Project number Site boundary (at ground level)
Existing fabric
Proposed fabric 17\_01 120 Do not scale from drawings
Discrepencies to be reported immediately to the Architect
To be read in conjunction with all relevant Architects',
Landscape Architects', and Structural Engineers' drawings.
All existing site, tree and building information has been **Grand Union House** South, west external elevations Proposed London compiled from different sources.
All dimensions to be checked on site. 07/12/2018 1:200/A1 Planning 00 Scale / Format Andrew Phillips Unit 12, 3 Gunthorpe Street, London, E1 7RQ Tel: +44 (0)207 377 9783 www.andrewphillips.co Drawn / Checked JC / JC AP Approved Camden Mixed Developments Limited CAD Reference 120\_17\_01