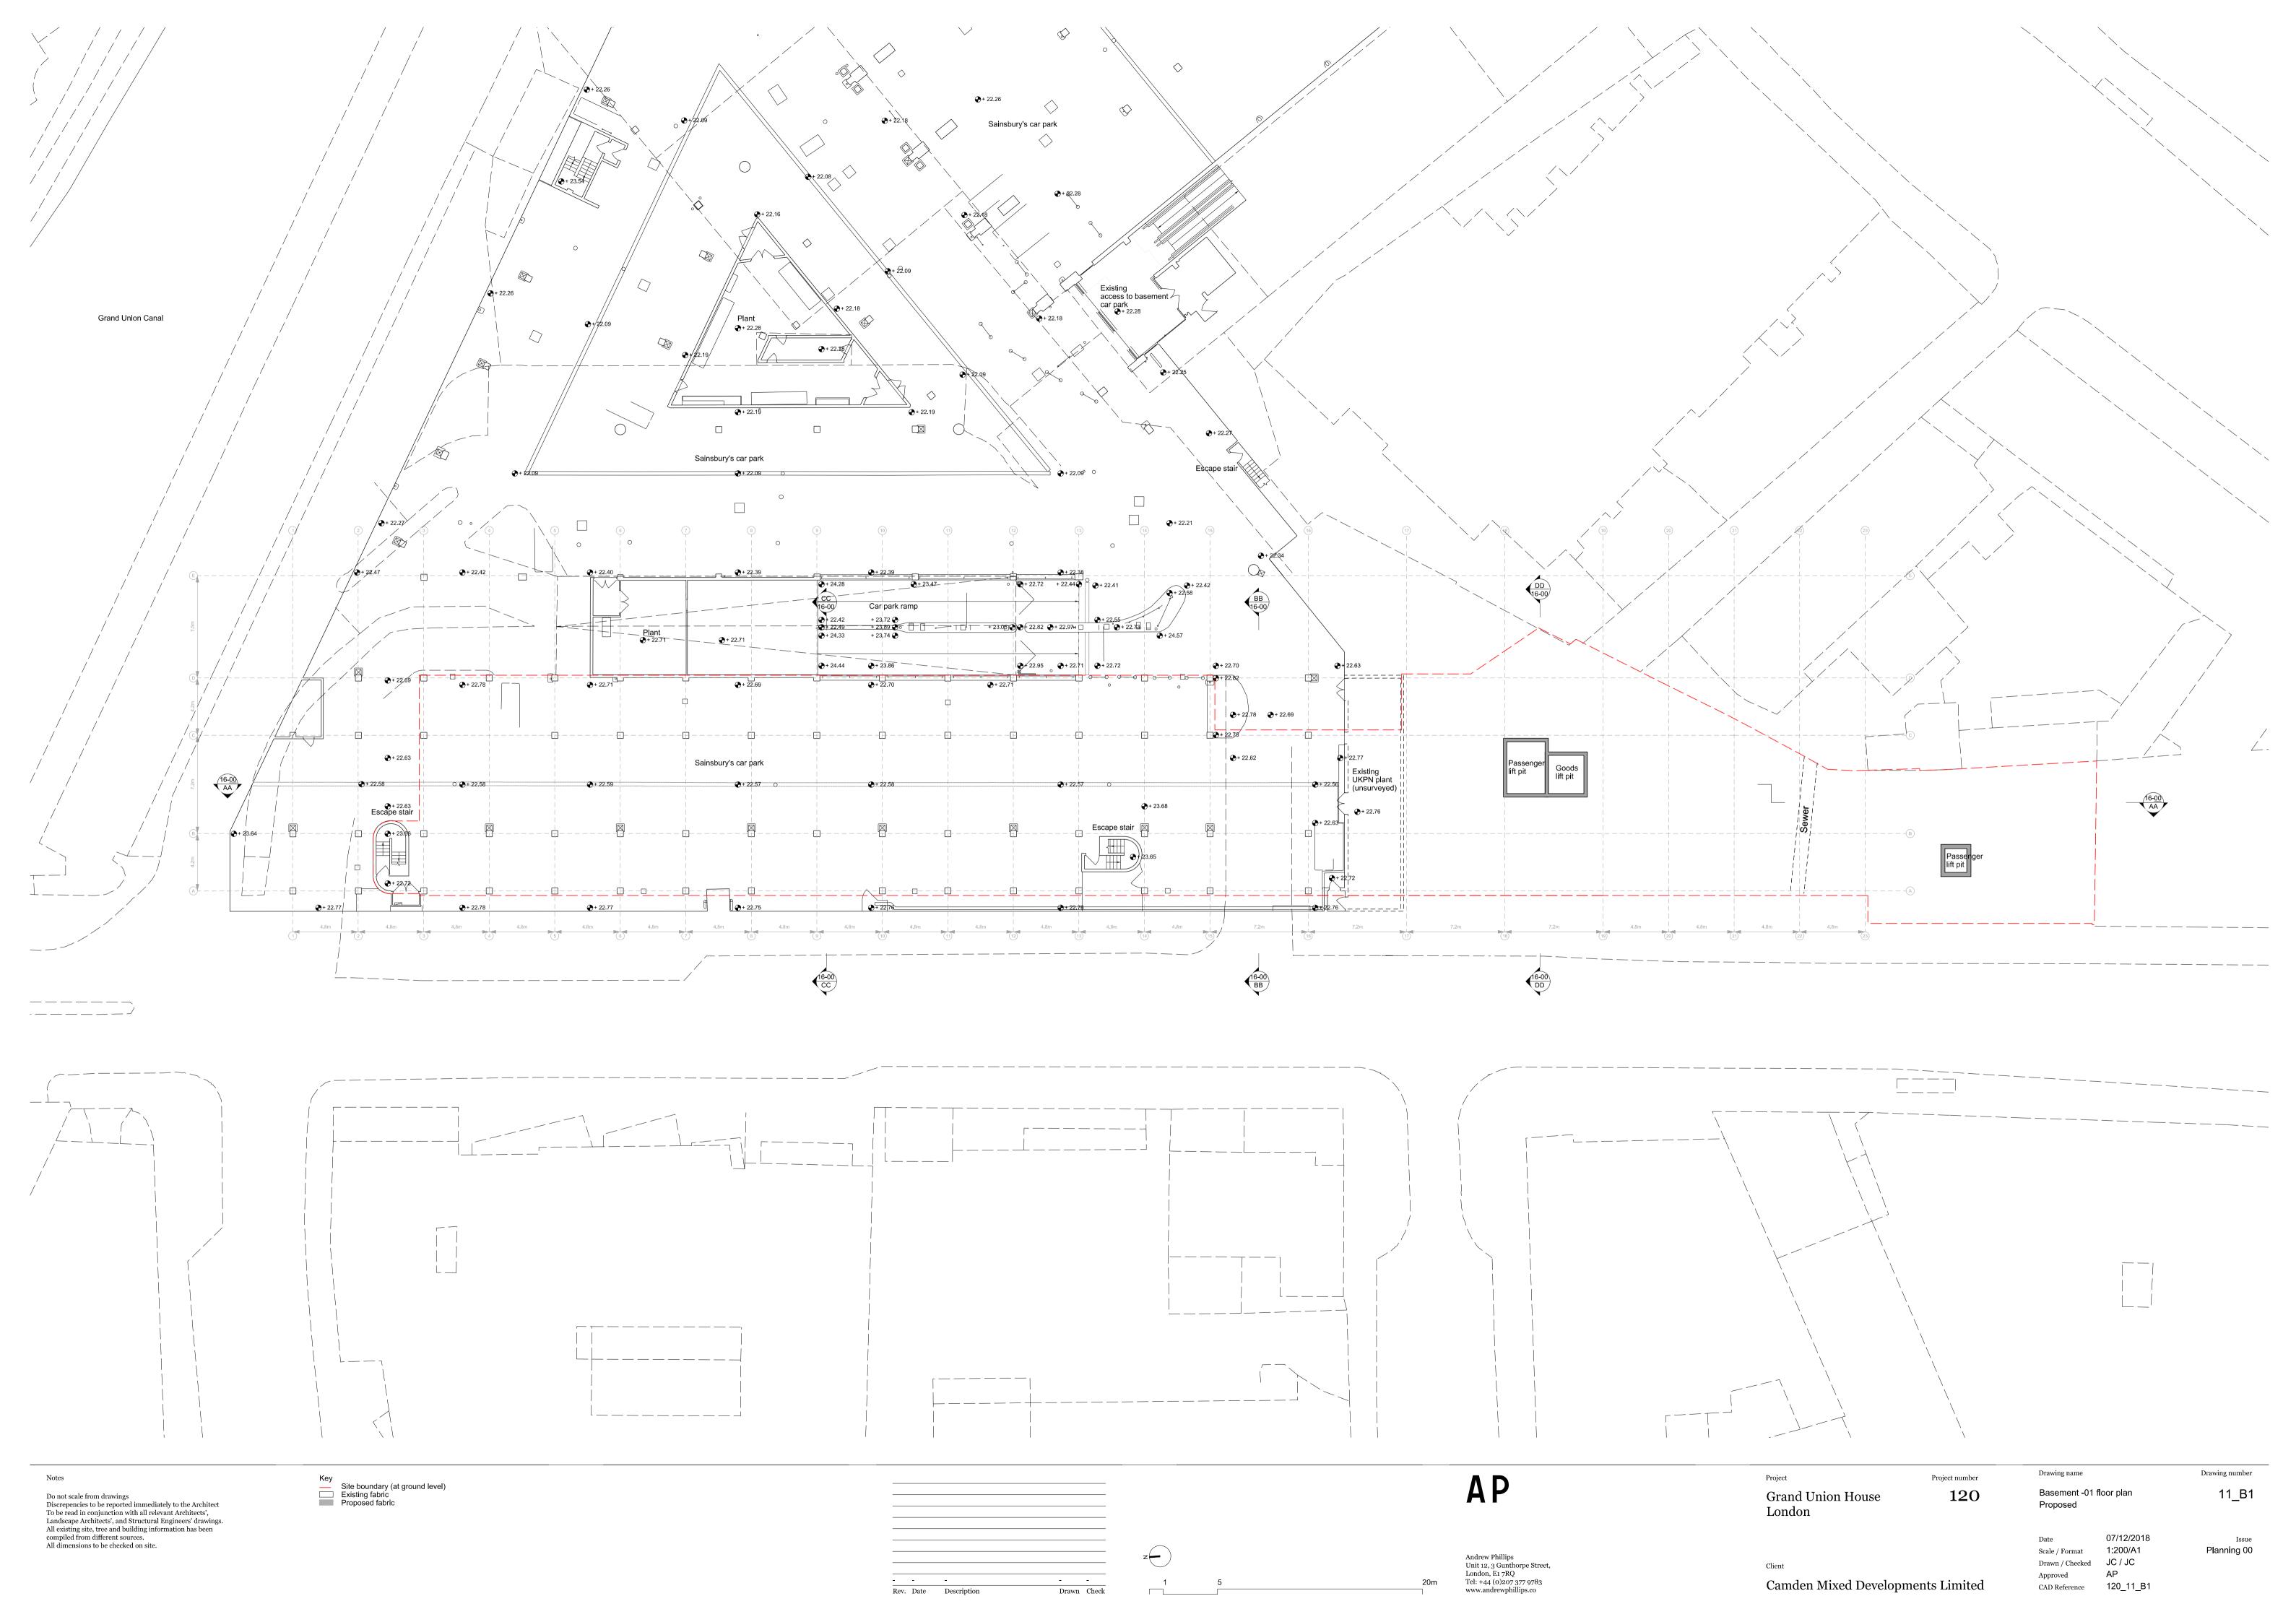

Notes

Do not scale from drawings
Discrepencies to be reported immediately to the Architect
To be read in conjunction with all relevant Architects',
Landscape Architects', and Structural Engineers' drawings.
All existing site, tree and building information has been
compiled from different sources.
All dimensions to be checked on site.

Key
Site boundary (at ground level)
Existing fabric
Proposed fabric

z — 1
e Description Drawn Check

Grand Union House London

Project number

18e 120

Camden Mixed Developments Limited

Drawing name

Second (02) & Third (03) floor plan
Proposed