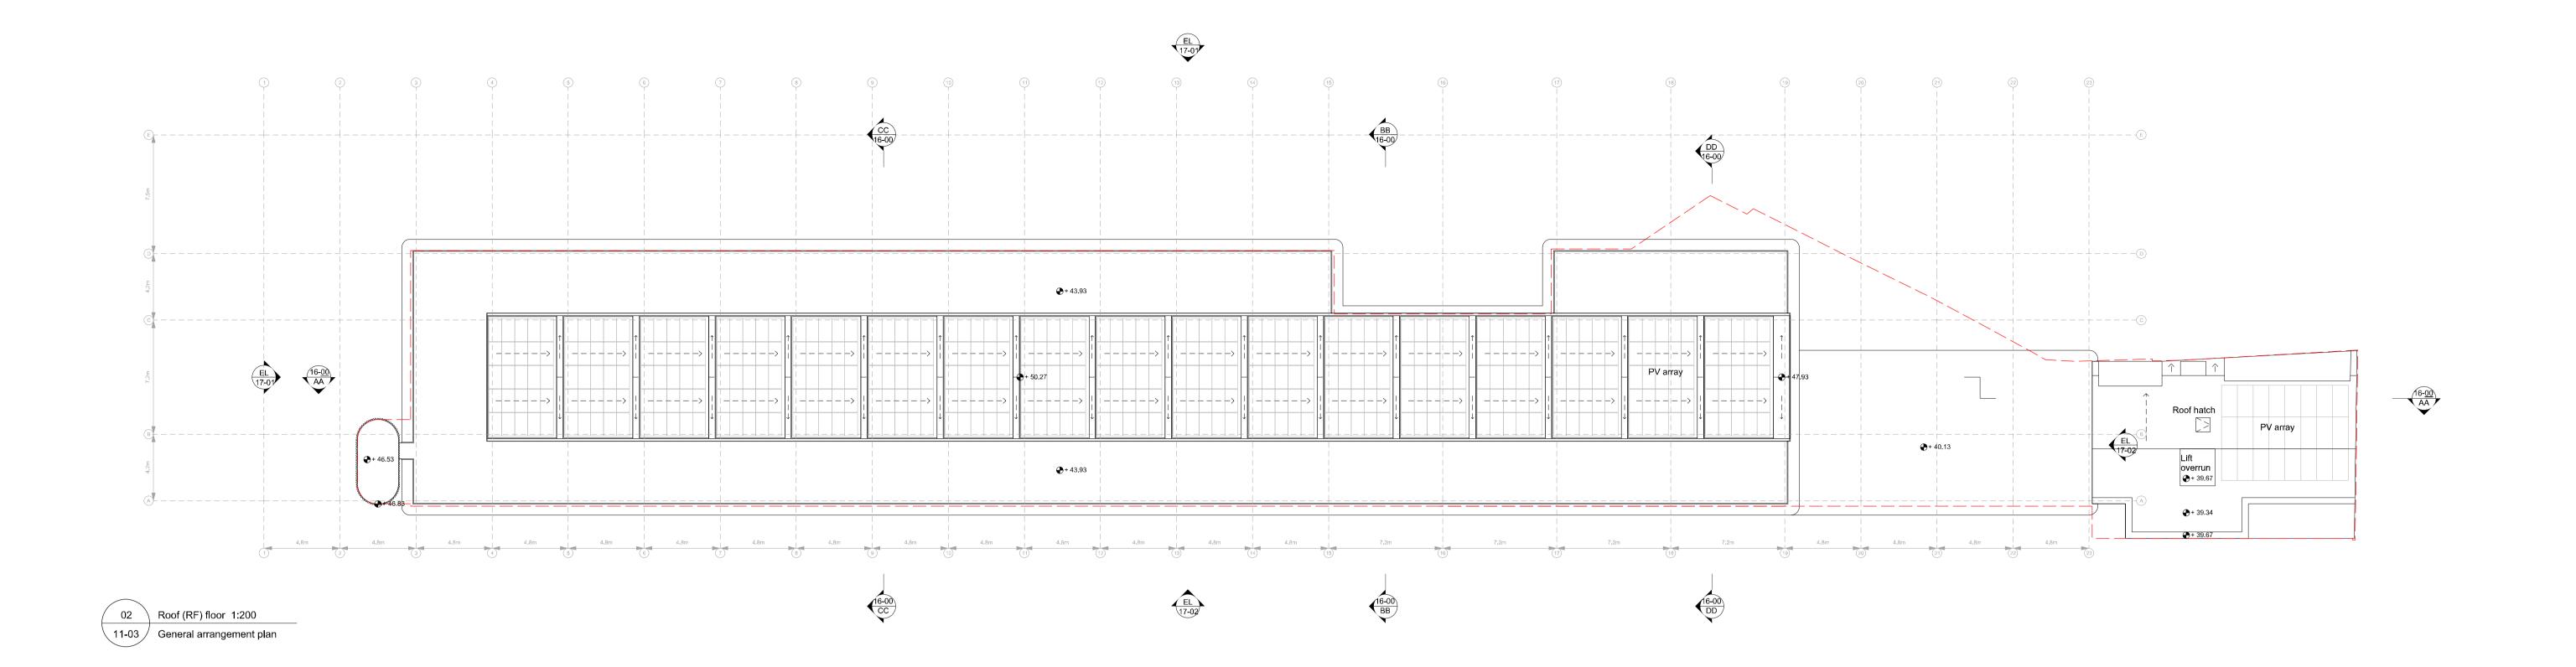

Key
Site boundary (at ground level)
Existing fabric
Proposed fabric

z — 1
e Description Drawn Check

Grand Union House London

Project number

18e 120

Camden Mixed Developments Limited

Drawing name

Second (02) & Third (03) floor plan
Proposed