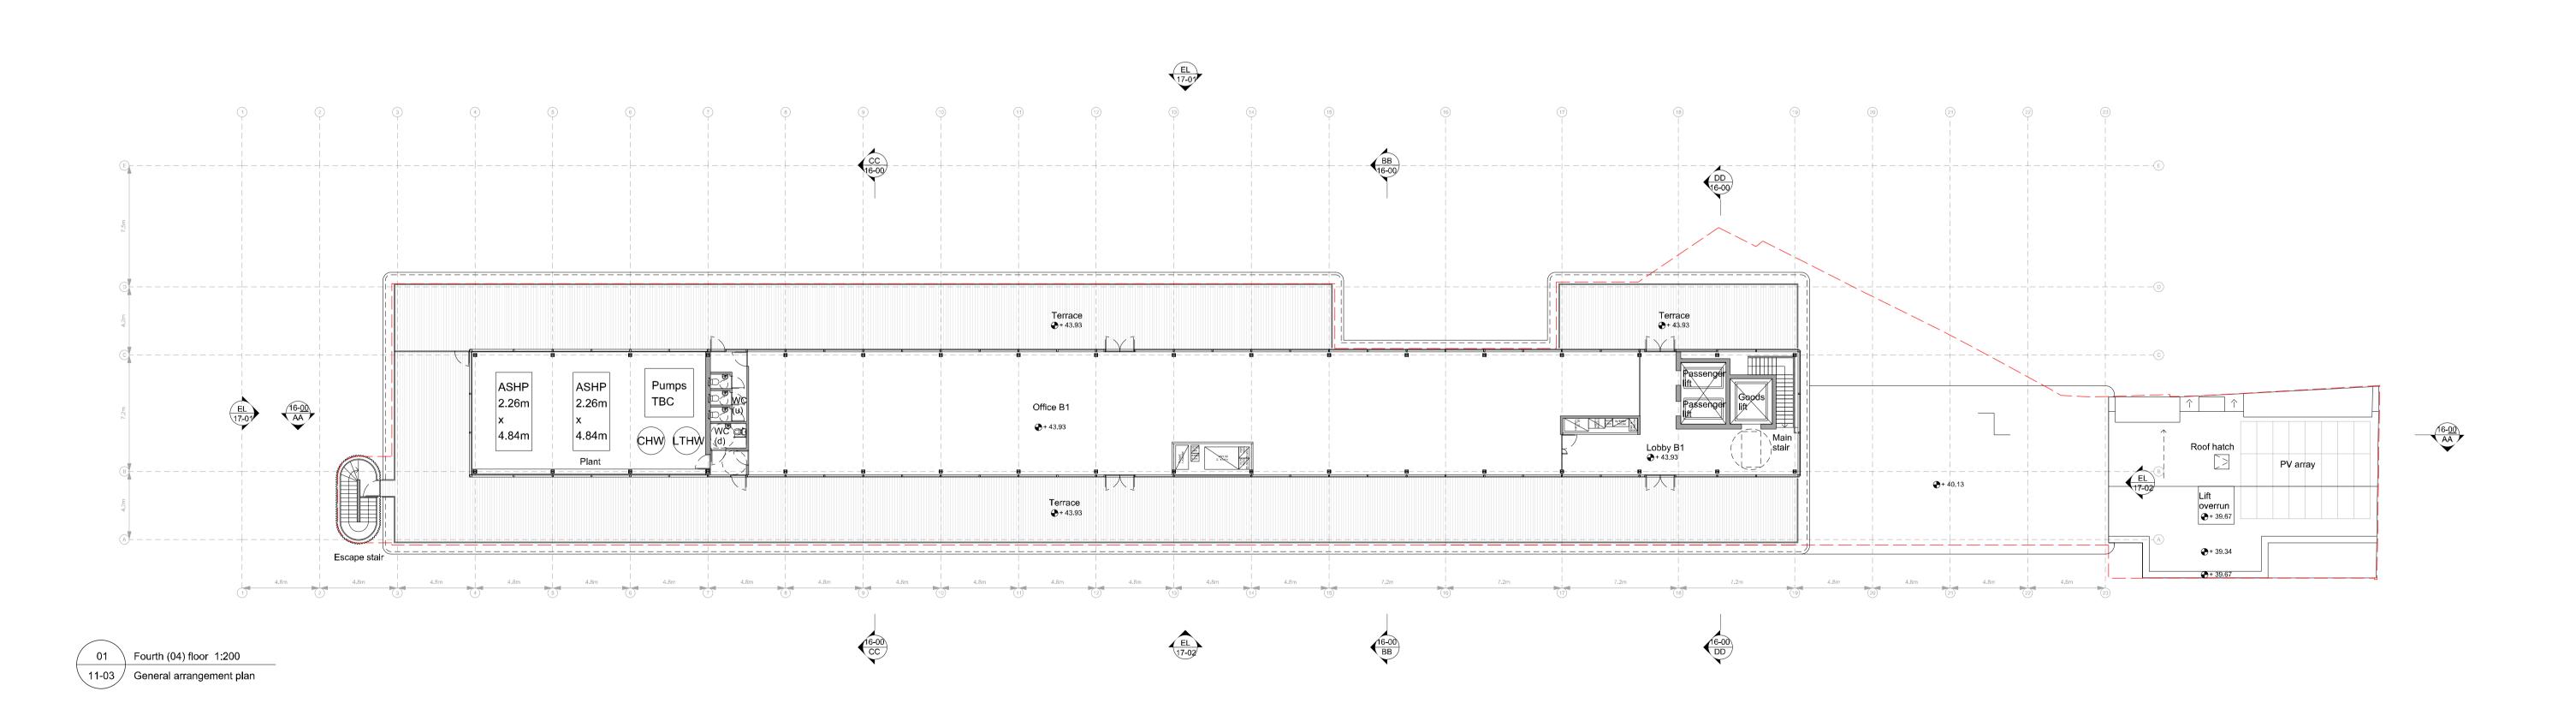

Key
Site boundary (at ground level)
Existing fabric
Proposed fabric

z — 1
e Description Drawn Check

Grand Union House London

Project number

18e 120

Camden Mixed Developments Limited

Drawing name

Second (02) & Third (03) floor plan
Proposed