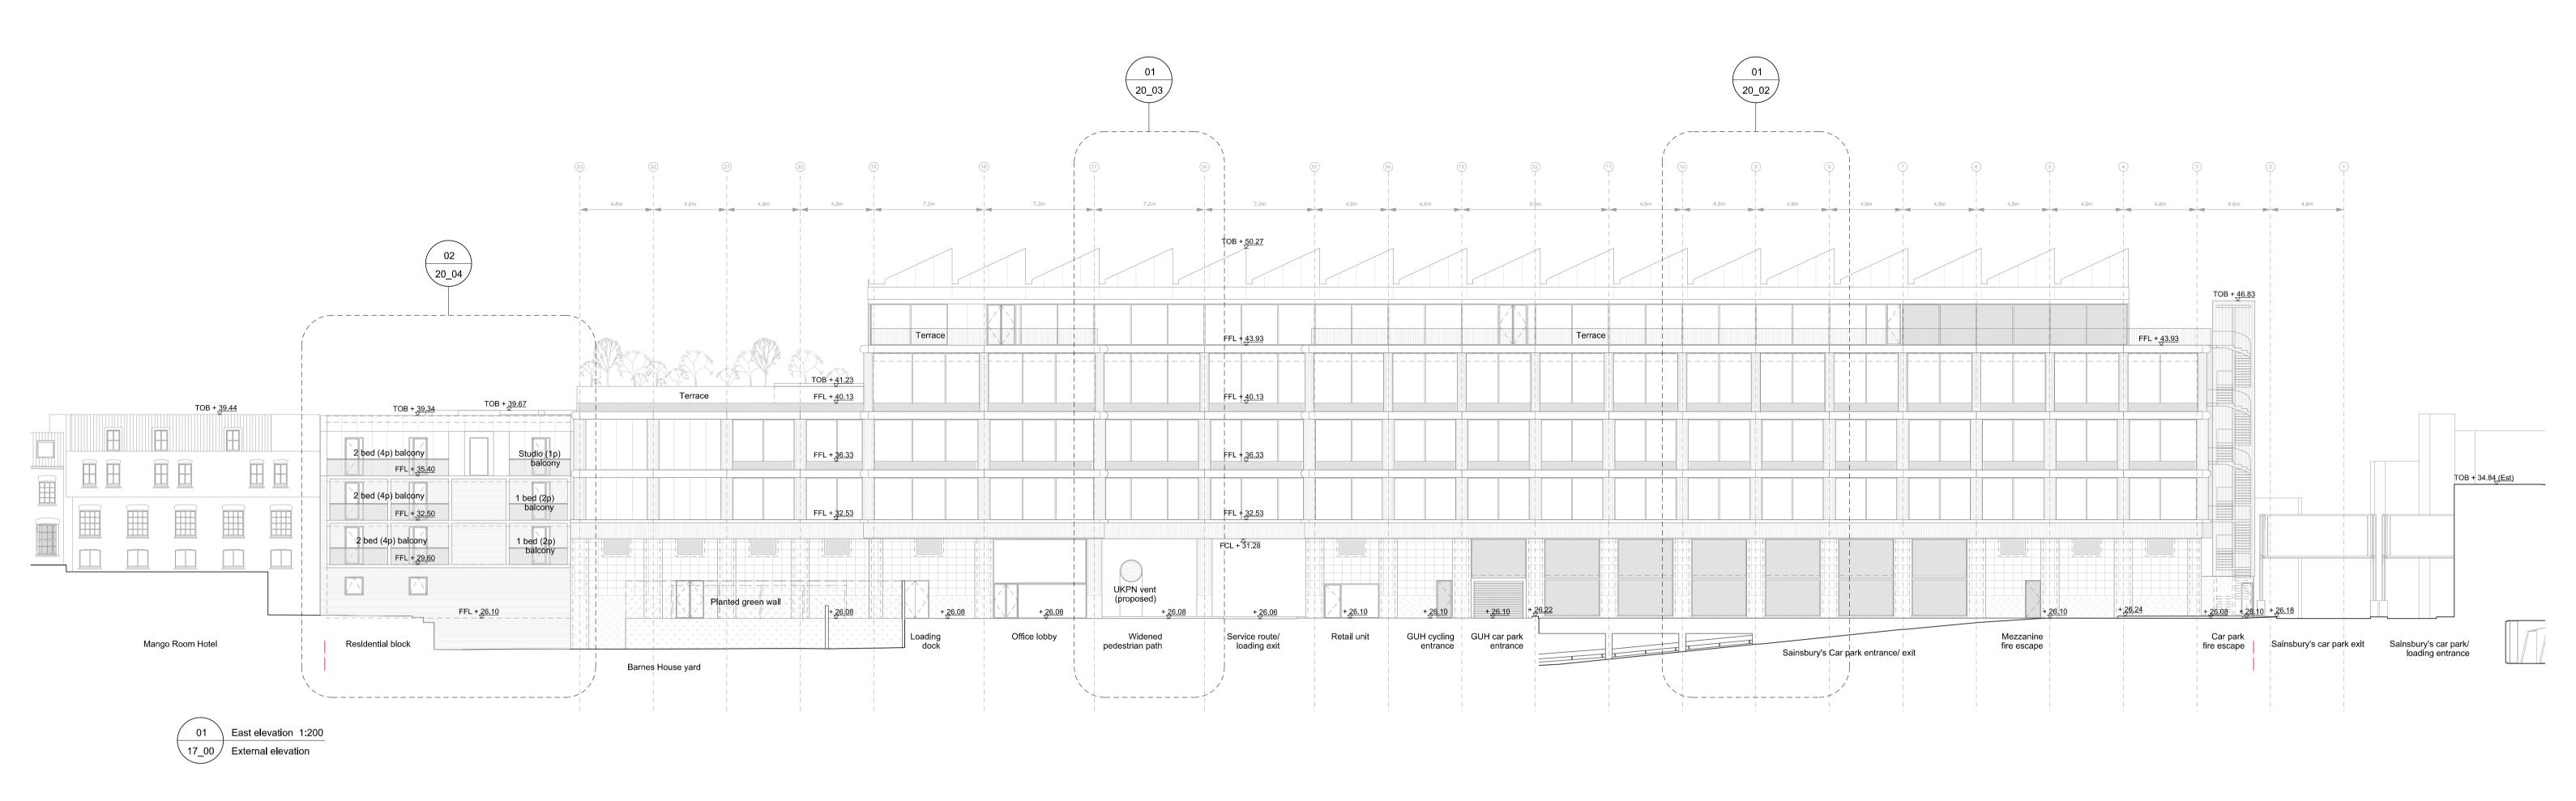

02 North elevation 1:200
17\_00 External elevation

Drawing name Drawing number Key
Site boundary (at ground level)
Existing fabric
Proposed fabric AP Project Project number 17\_00 **Grand Union House** 120 North, east external elevations Do not scale from drawings
Discrepencies to be reported immediately to the Architect
To be read in conjunction with all relevant Architects',
Landscape Architects', and Structural Engineers' drawings.
All existing site, tree and building information has been Proposed London compiled from different sources.
All dimensions to be checked on site. 07/12/2018 1:200/A1 Planning 00 Scale / Format Andrew Phillips Unit 12, 3 Gunthorpe Street, London, E1 7RQ Tel: +44 (0)207 377 9783 www.andrewphillips.co Drawn / Checked JC / JC Approved AP Camden Mixed Developments Limited CAD Reference 120\_17\_00