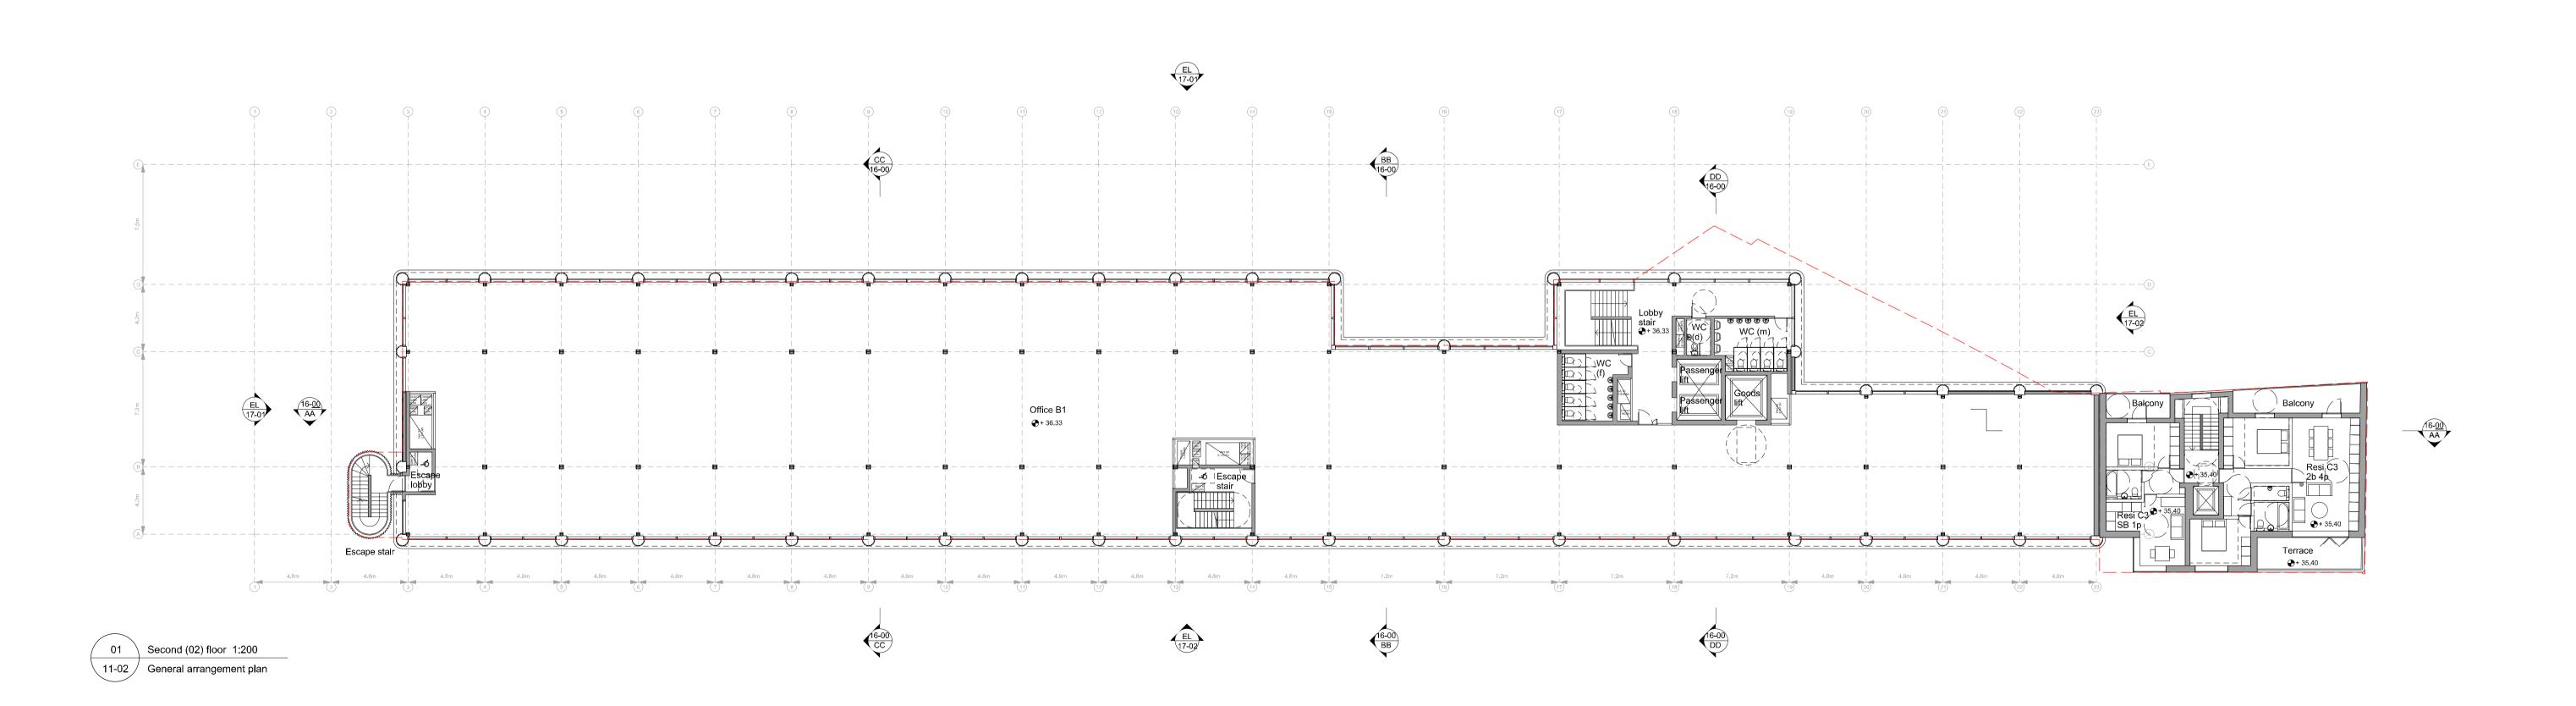

Key
Site boundary (at ground level)
Existing fabric
Proposed fabric

z — 1
e Description Drawn Check

Grand Union House London

Project number

18e 120

Camden Mixed Developments Limited

Drawing name

Second (02) & Third (03) floor plan
Proposed

Date

O7/12/2018
Scale / Format

Drawing number

11\_02
Planning 00

 Date
 0//12/2018

 Scale / Format
 1:200/A1

 Drawn / Checked
 JC / JC

 Approved
 AP

 CAD Reference
 120\_11\_02

Drawing name Drawing number AP Project Project number Site boundary (at ground level)
Existing fabric
Proposed fabric 16\_00 West elevations **Grand Union House** Do not scale from drawings Discrepencies to be reported immediately to the Architect Proposed London To be read in conjunction with all relevant Architects', Sections AA, BB, CC, DD Landscape Architects', and Structural Engineers' drawings. All existing site, tree and building information has been compiled from different sources.
All dimensions to be checked on site. 07/12/2018 1:200/A1 Planning 00 Scale / Format Andrew Phillips Unit 12, 3 Gunthorpe Street, London, E1 7RQ Drawn / Checked JC / JC AP Approved Tel: +44 (0)207 377 9783 www.andrewphillips.co Camden Mixed Developments Limited CAD Reference 120\_16\_00