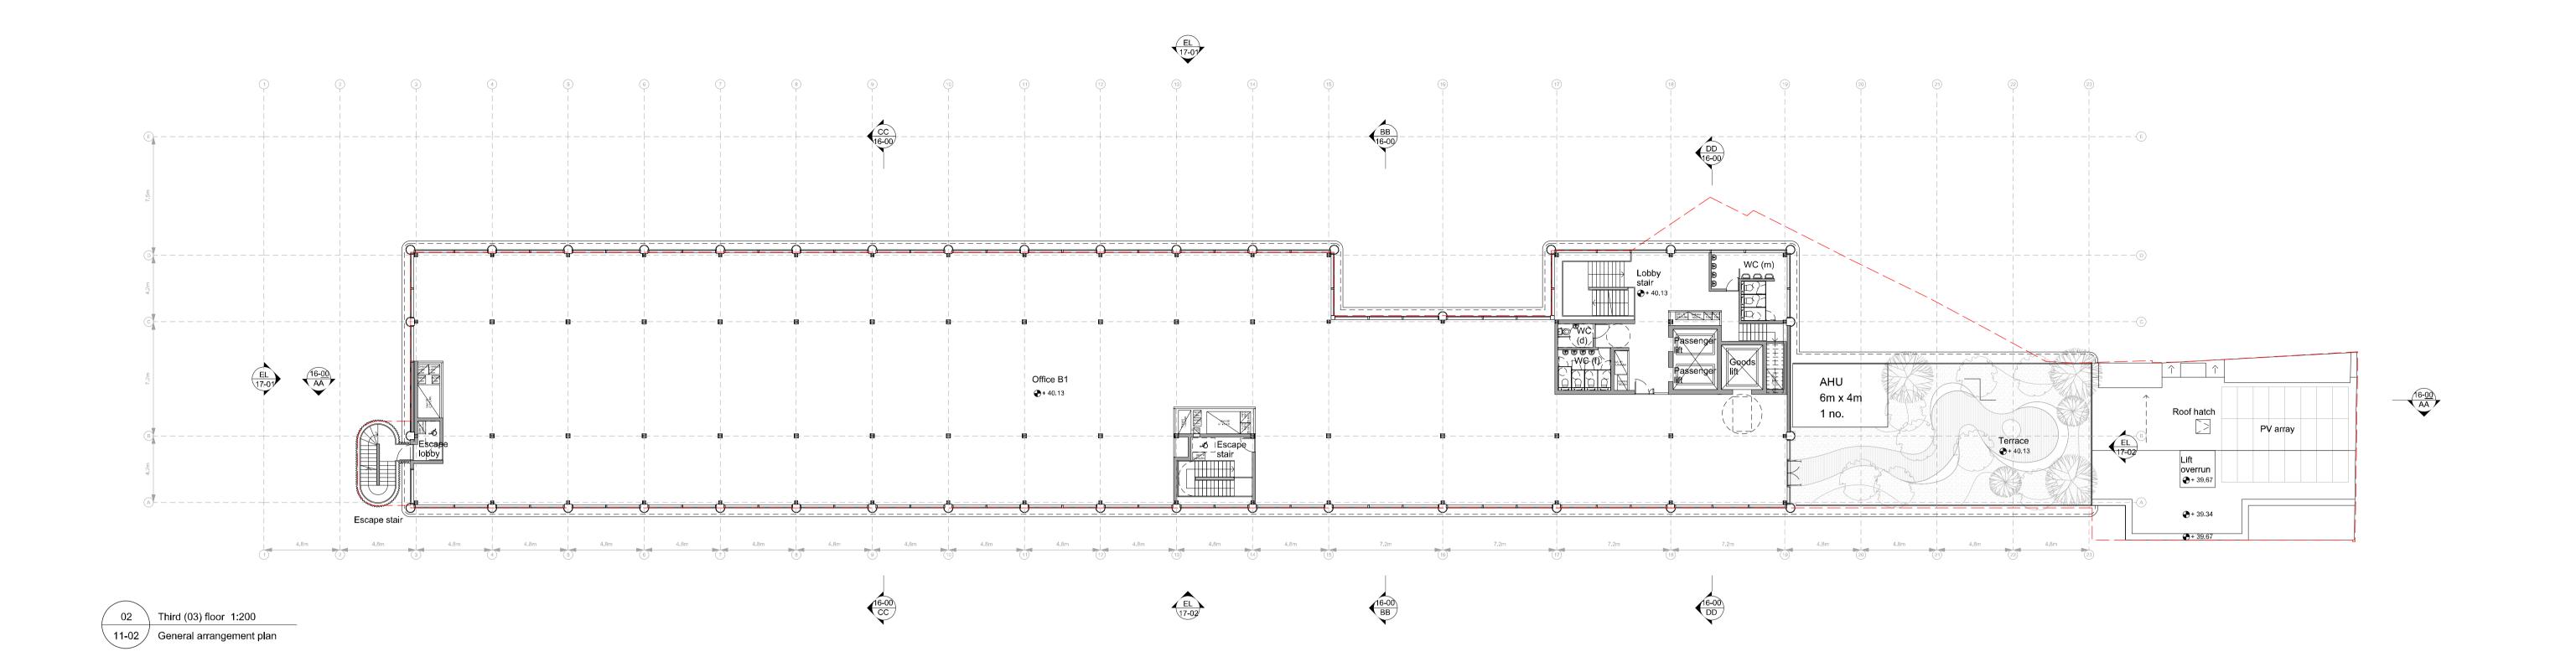

Key
Site boundary (at ground level)
Existing fabric
Proposed fabric

z — 1
e Description Drawn Check

Grand Union House London

Project number

18e 120

Camden Mixed Developments Limited

Drawing name

Second (02) & Third (03) floor plan
Proposed

Date

O7/12/2018
Scale / Format

Drawing number

11\_02
Planning 00

 Date
 0//12/2018

 Scale / Format
 1:200/A1

 Drawn / Checked
 JC / JC

 Approved
 AP

 CAD Reference
 120\_11\_02

Drawing name Drawing number AP Project Project number Site boundary (at ground level)
Existing fabric
Proposed fabric 16\_00 West elevations **Grand Union House** Do not scale from drawings Discrepencies to be reported immediately to the Architect Proposed London To be read in conjunction with all relevant Architects', Sections AA, BB, CC, DD Landscape Architects', and Structural Engineers' drawings. All existing site, tree and building information has been compiled from different sources.
All dimensions to be checked on site. 07/12/2018 1:200/A1 Planning 00 Scale / Format Andrew Phillips Unit 12, 3 Gunthorpe Street, London, E1 7RQ Drawn / Checked JC / JC AP Approved Tel: +44 (0)207 377 9783 www.andrewphillips.co Camden Mixed Developments Limited CAD Reference 120\_16\_00