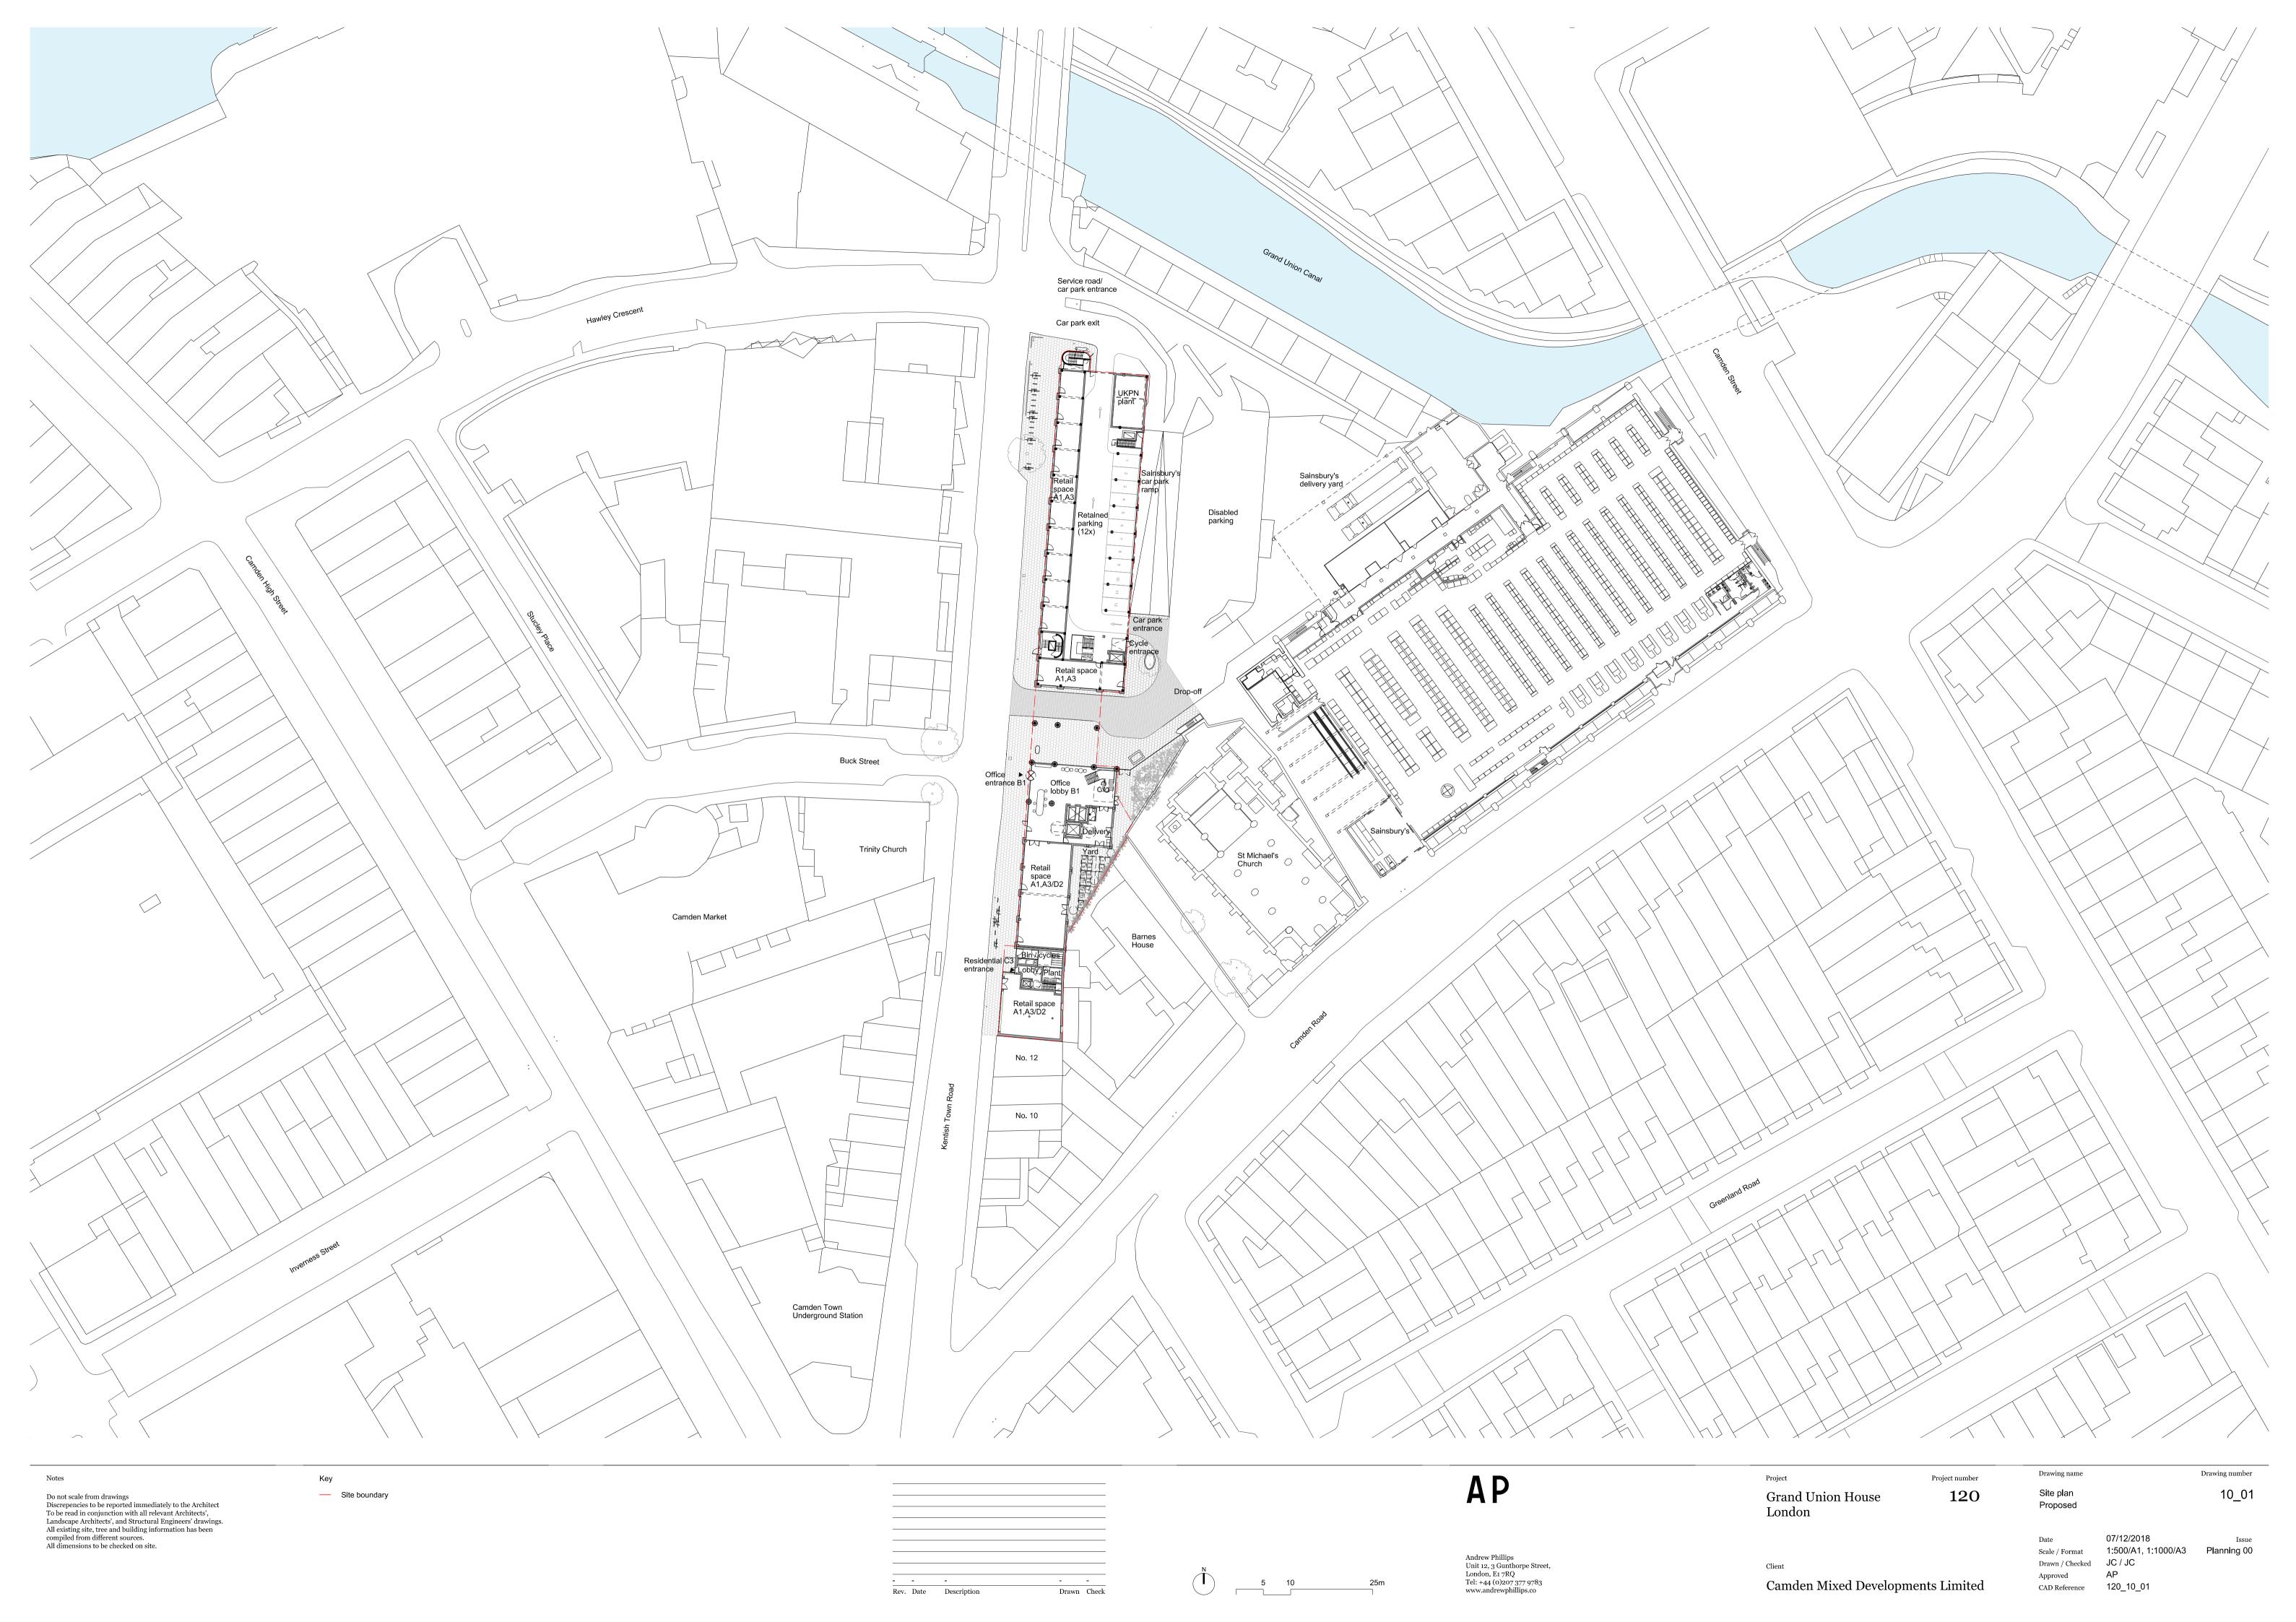

Notes

Do not scale from drawings
Discrepencies to be reported immediately to the Architect
To be read in conjunction with all relevant Architects',
Landscape Architects', and Structural Engineers' drawings.
All existing site, tree and building information has been
compiled from different sources.
All dimensions to be checked on site.

Key
Site boundary (at ground level)
Existing fabric
Proposed fabric

z — 1
e Description Drawn Check

Grand Union House London

Project number

18e 120

Camden Mixed Developments Limited

Drawing name

Second (02) & Third (03) floor plan
Proposed