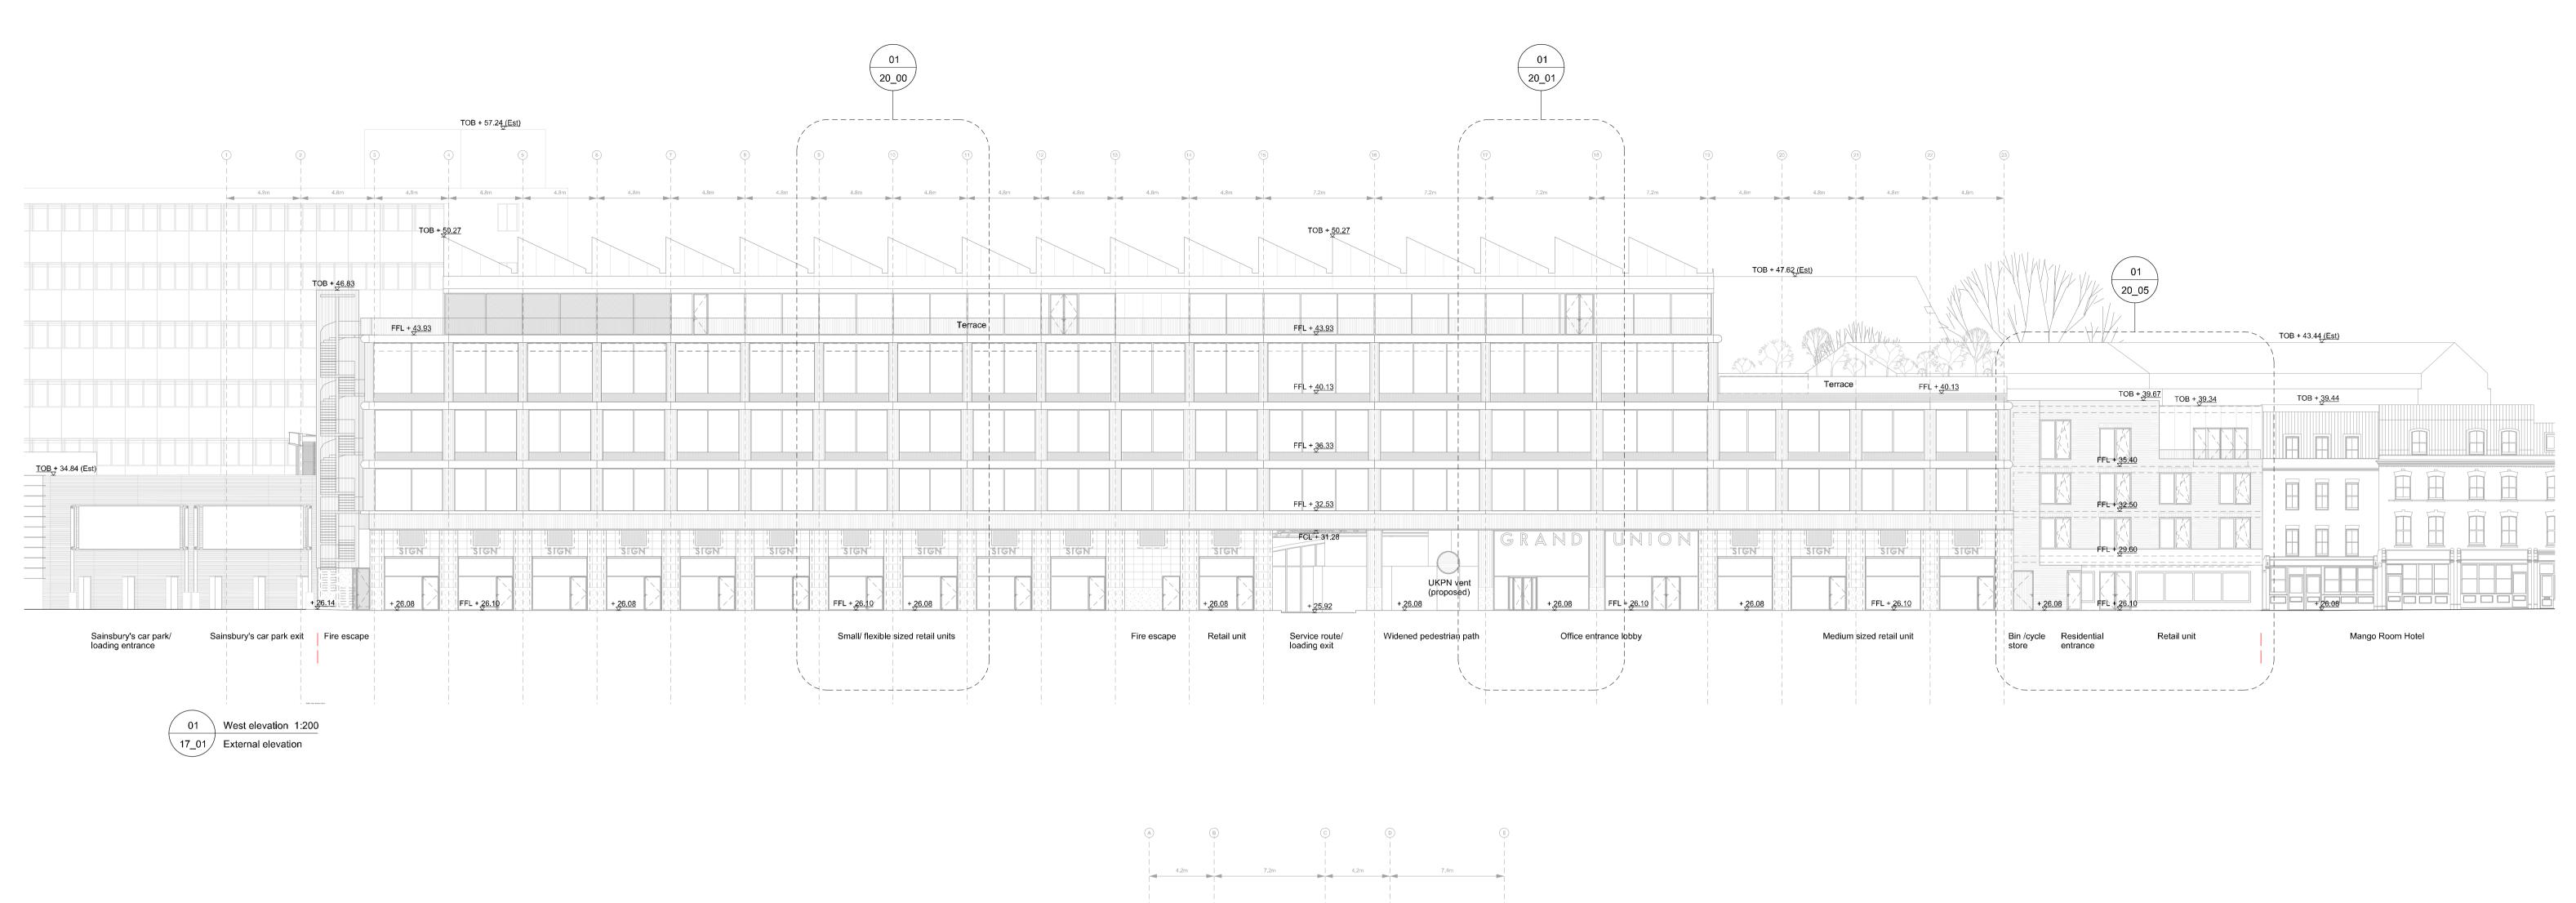

02 South elevation 1:200
17\_01 External elevation

Drawing name Drawing number AP Project Project number Site boundary (at ground level)
Existing fabric
Proposed fabric 17\_01 120 Do not scale from drawings
Discrepencies to be reported immediately to the Architect
To be read in conjunction with all relevant Architects',
Landscape Architects', and Structural Engineers' drawings.
All existing site, tree and building information has been **Grand Union House** South, west external elevations Proposed London compiled from different sources.
All dimensions to be checked on site. 07/12/2018 1:200/A1 Planning 00 Scale / Format Andrew Phillips Unit 12, 3 Gunthorpe Street, London, E1 7RQ Tel: +44 (0)207 377 9783 www.andrewphillips.co Drawn / Checked JC / JC AP Approved Camden Mixed Developments Limited CAD Reference 120\_17\_01