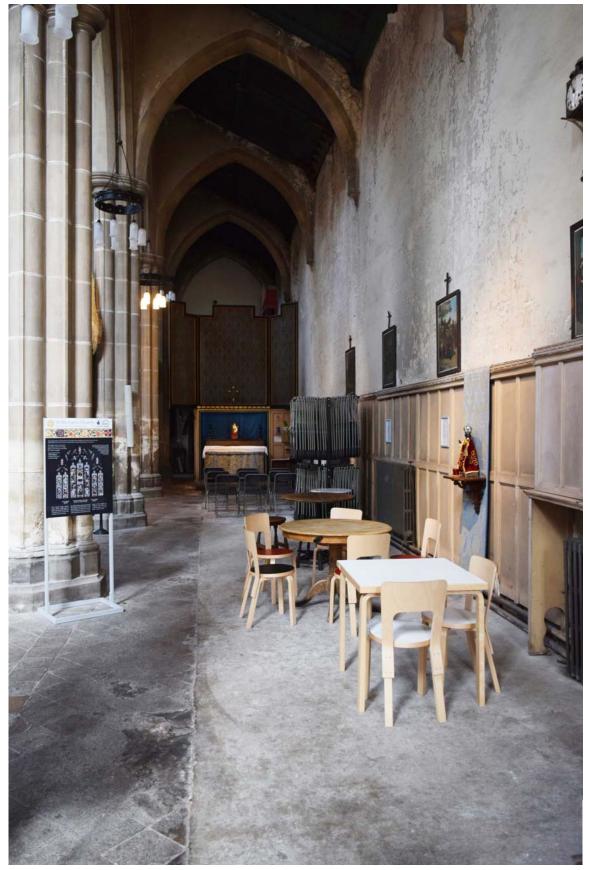

View 57. Interior of the Church

View 58. View down the nave of the Church

View 59. View down the northern aisle