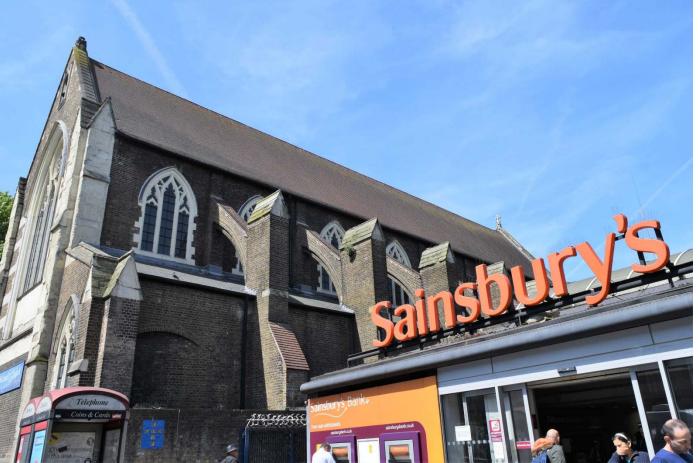

## VII. ST MICHAEL'S CHURCH, CAMDEN ROAD

View 50. West elevation of St Michael's Church with Grand Union House on the right.

**View 51.** West elevation of the Church of St Michael with the main entrance to Sainsbury's visible to its left.