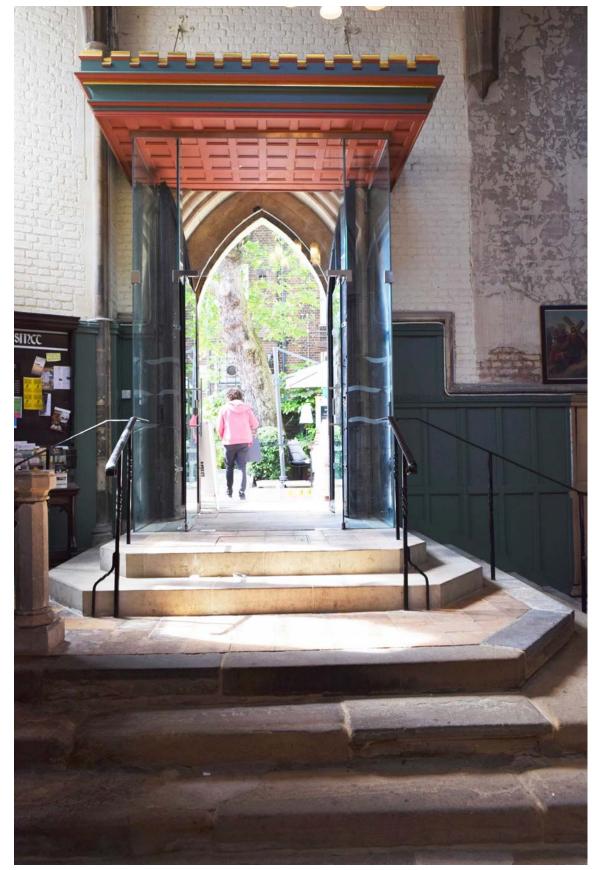

View 57. Interior of the Church

View 58. View down the nave of the Church

View 59. View down the northern aisle