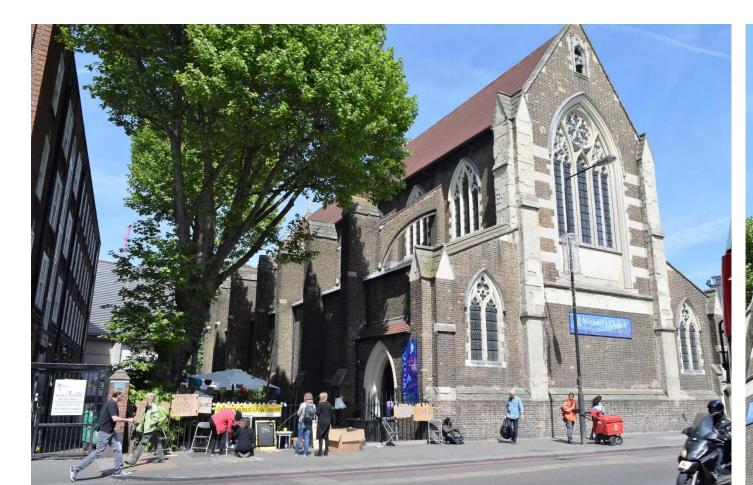

## VII. ST MICHAEL'S CHURCH, CAMDEN ROAD

View 50. West elevation of St Michael's Church with Grand Union House on the right.

**View 51.** West elevation of the Church of St Michael with the main entrance to Sainsbury's visible to its left.