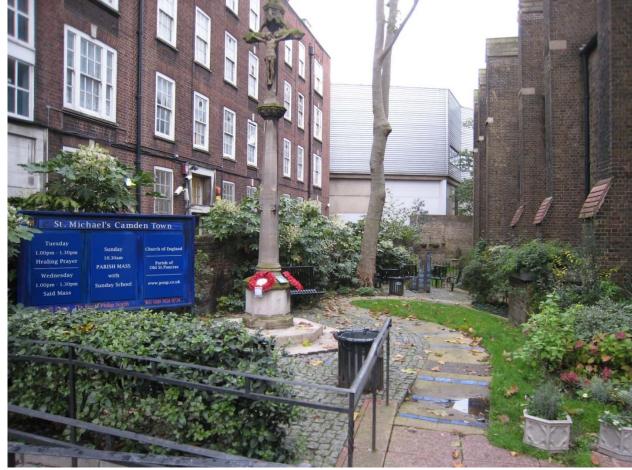

View 53. View of the north elevation of St Michael's Church.

View 55. St Michael's churchyard to the south of the Church. The blank rear elevation of GUH is visible in the background.

View 56. Main entrance to the Church of St Michael