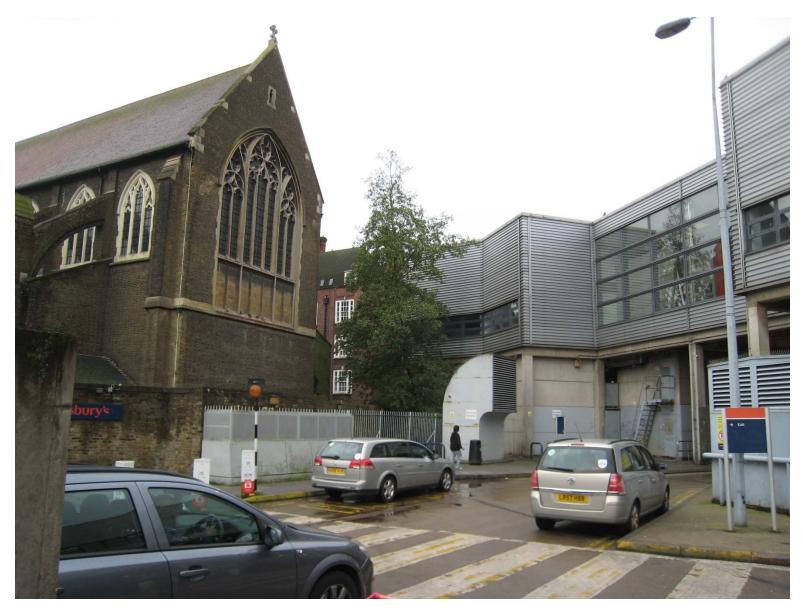

## VII. ST MICHAEL'S CHURCH, CAMDEN ROAD

View 50. West elevation of St Michael's Church with Grand Union House on the right.

**View 51.** West elevation of the Church of St Michael with the main entrance to Sainsbury's visible to its left.