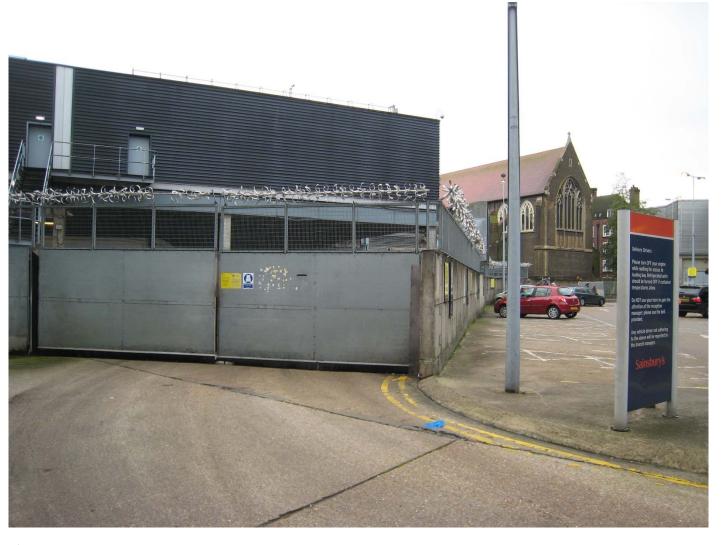

## **ETTWEIN BRIDGES** ARCHITECTS







View 49. Gates to Sainsbury's delivery area.

## VII. ST MICHAEL'S CHURCH, CAMDEN ROAD



View 50. West elevation of St Michael's Church with Grand Union House on the right.



**View 51.** West elevation of the Church of St Michael with the main entrance to Sainsbury's visible to its left.







View 53. View of the north elevation of St Michael's Church.









View 55. St Michael's churchyard to the south of the Church. The blank rear elevation of GUH is visible in the background.





View 56. Main entrance to the Church of St Michael

View 57. Interior of the Church





View 58. View down the nave of the Church

View 59. View down the northern aisle