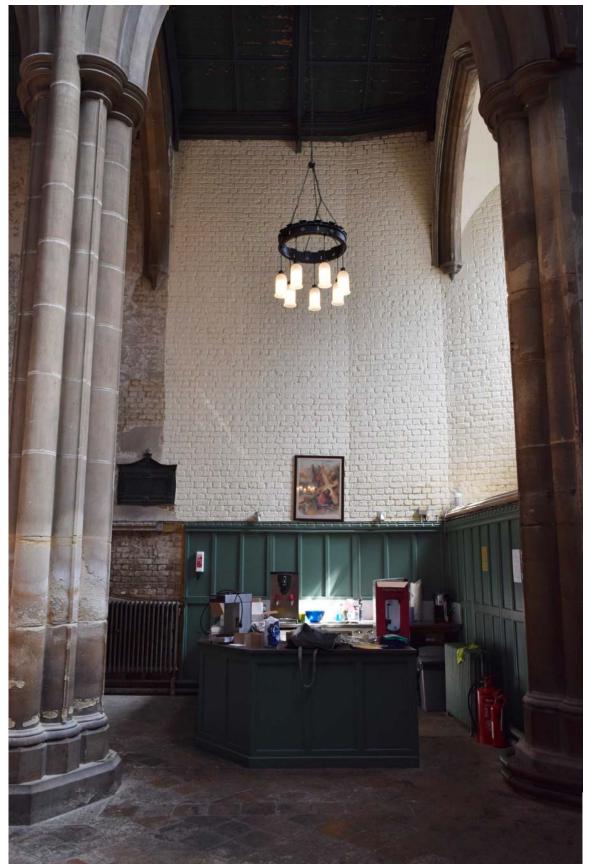

View 57. Interior of the Church

View 58. View down the nave of the Church

View 59. View down the northern aisle