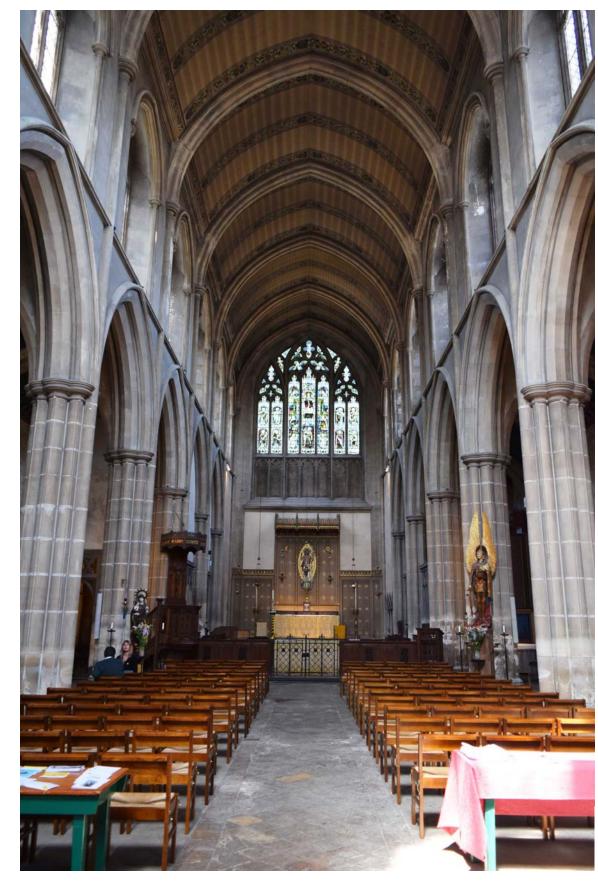

View 57. Interior of the Church

View 58. View down the nave of the Church

View 59. View down the northern aisle