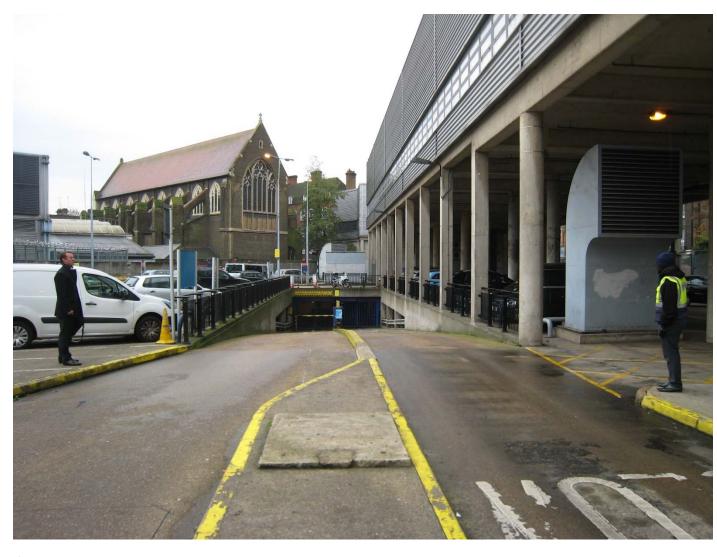

## **ETTWEIN BRIDGES** ARCHITECTS







View 49. Gates to Sainsbury's delivery area.

## VII. ST MICHAEL'S CHURCH, CAMDEN ROAD



View 50. West elevation of St Michael's Church with Grand Union House on the right.



**View 51.** West elevation of the Church of St Michael with the main entrance to Sainsbury's visible to its left.







View 53. View of the north elevation of St Michael's Church.









View 55. St Michael's churchyard to the south of the Church. The blank rear elevation of GUH is visible in the background.





View 56. Main entrance to the Church of St Michael

View 57. Interior of the Church





View 58. View down the nave of the Church

View 59. View down the northern aisle