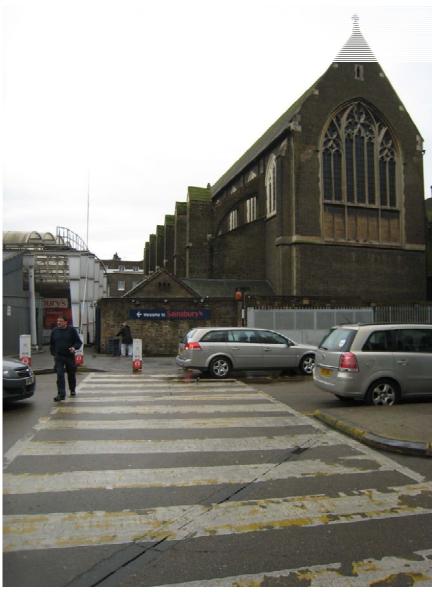

## VII. ST MICHAEL'S CHURCH, CAMDEN ROAD

View 50. West elevation of St Michael's Church with Grand Union House on the right.

**View 51.** West elevation of the Church of St Michael with the main entrance to Sainsbury's visible to its left.