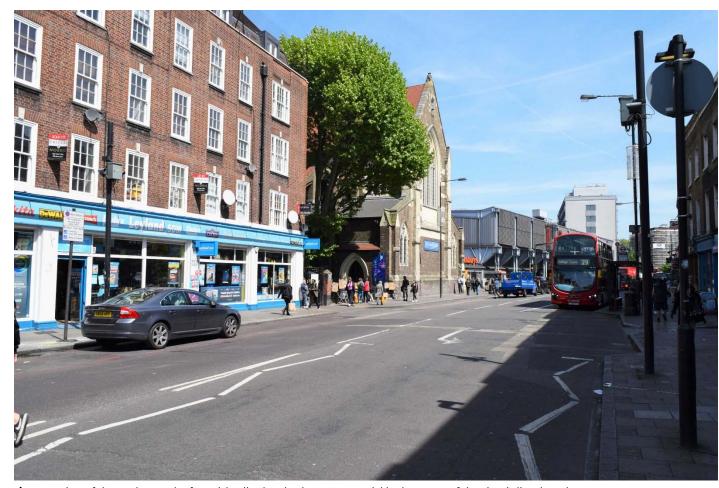

View 53. View of the north elevation of St Michael's Church.

View 55. St Michael's churchyard to the south of the Church. The blank rear elevation of GUH is visible in the background.

View 56. Main entrance to the Church of St Michael