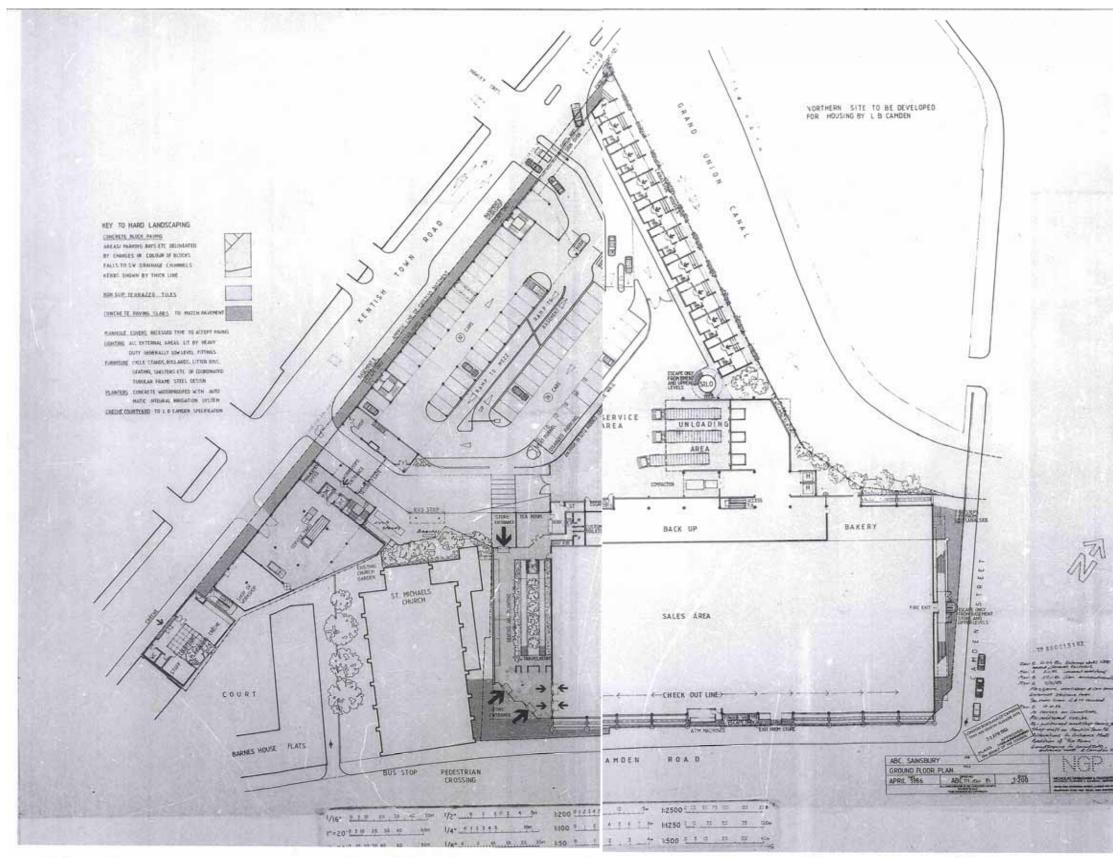

DECEMBER 2018 Page 57 of 79 © Ettwein Bridges Architects

A

*Figure 49. 1986: Lower ground floor plan of the proposed Sainsbury's development on the former ABC site Source: LB Camden Local Studies* 

*Figure 50. 1986: Sainsbury's Camden Road side elevation. Source: V&A Collections* 