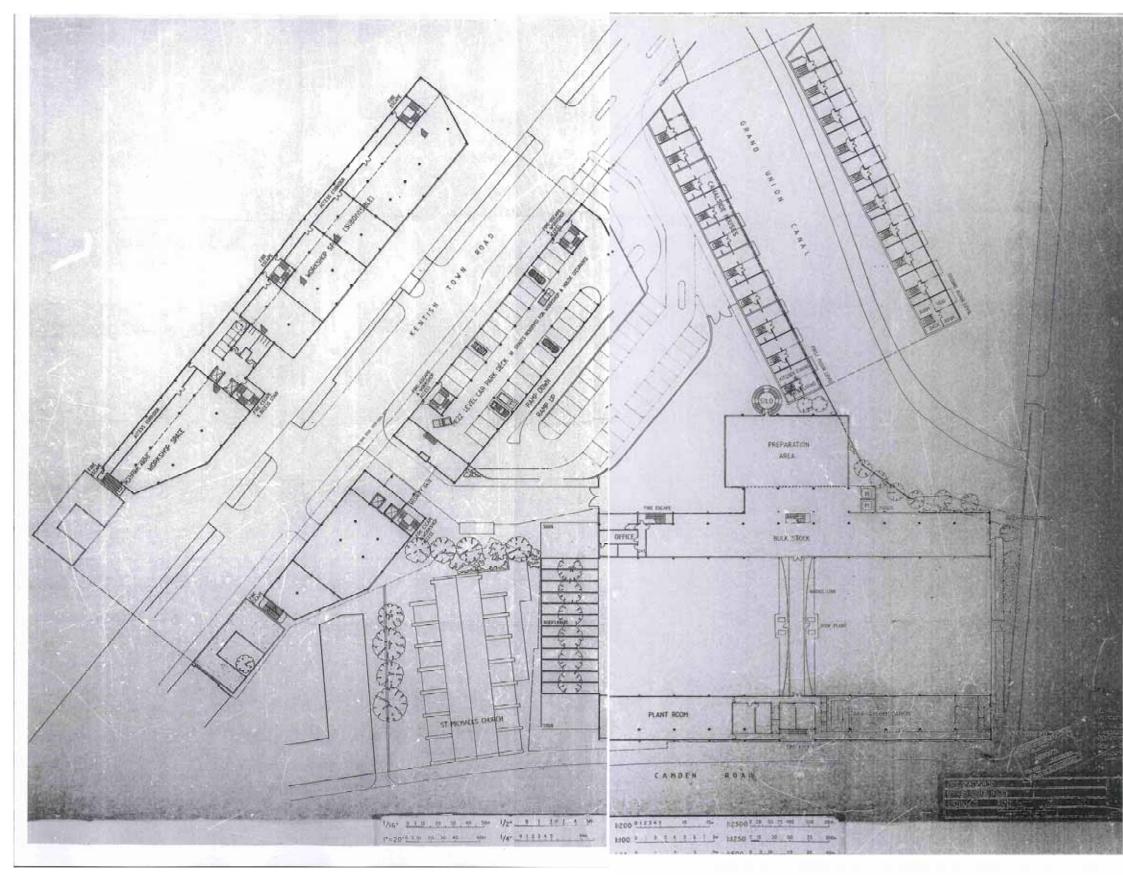

*Figure 48. 1986: Upper ground floor plan of the proposed Sainsbury's development on the former ABC site Source: LB Camden Local Studies* 

J947 GRAND UNION HOUSE, 20 KENTISH TOWN ROAD, LONDON NW1 9NX HERITAGE ASSESSMENT: APPENDIX A j947 2018.12.05 GUH HA\_App A (Maps) v1b\_FINAL.docx