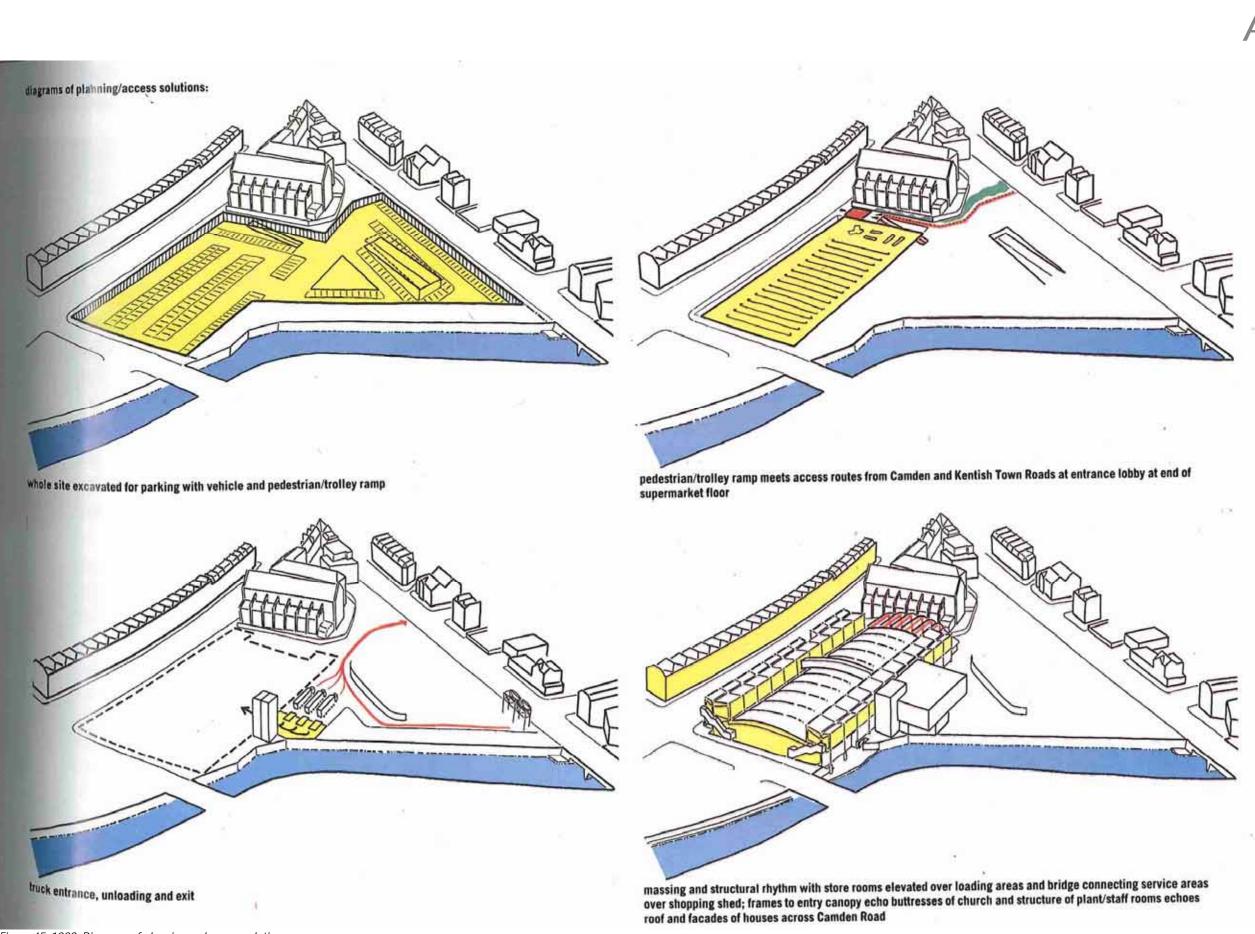

J947 GRAND UNION HOUSE, 20 KENTISH TOWN ROAD, LONDON NW1 9NX HERITAGE ASSESSMENT: APPENDIX A

j947 2018.12.05 GUH HA\_App A (Maps) v1b\_FINAL.docx

*Figure 45. 1989: Diagrams of planning and access solutions* Source: Architectural Review, October 1989, p. 45