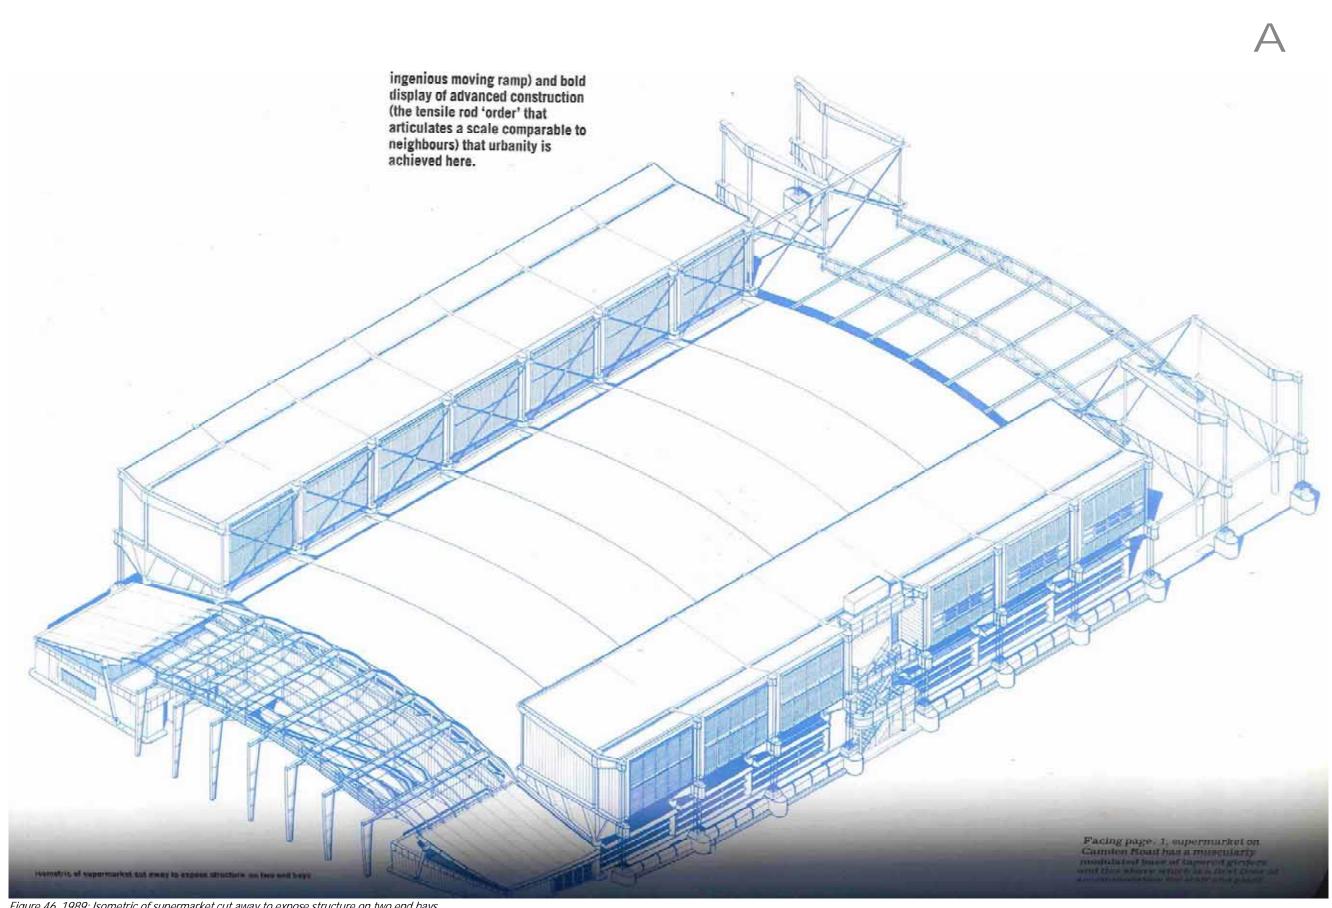

J947 GRAND UNION HOUSE, 20 KENTISH TOWN ROAD, LONDON NW1 9NX HERITAGE ASSESSMENT: APPENDIX A j947 2018.12.05 GUH HA\_App A (Maps) v1b\_FINAL.docx

*Figure 46. 1989: Isometric of supermarket cut away to expose structure on two end bays. Source: Architectural Review, October 1989, p. 45* 