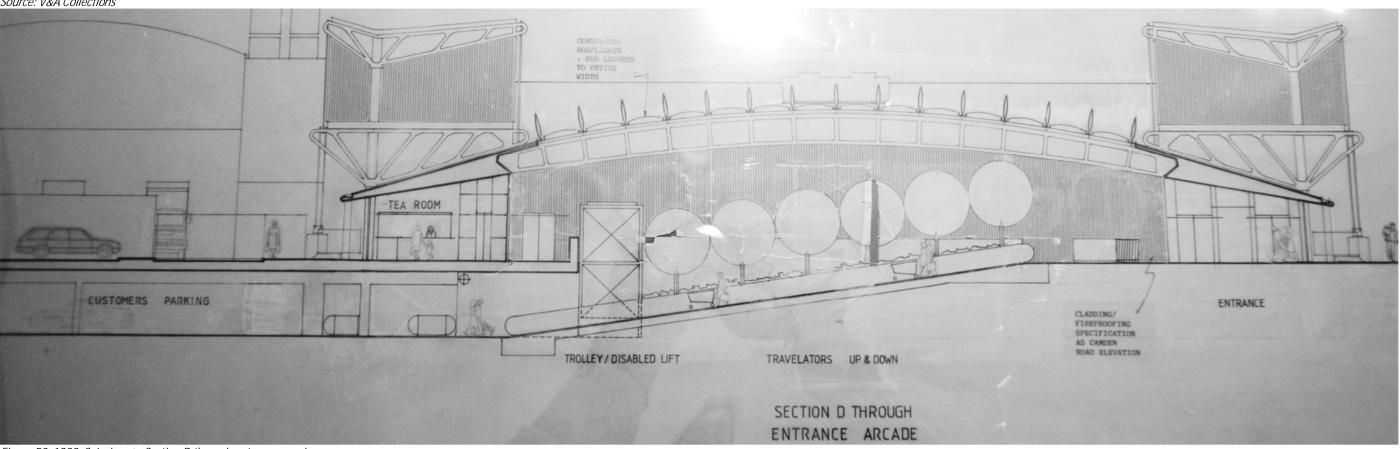

*Figure 51. 1988: Sainsbury's: Elevation to Camden Street Source: V&A Collections* 

*Figure 52. 1988: Sainsbury's Section E through store at preparation area Source: V&A Collections* 

*Figure 53. 1988: Sainsbury's: Section D through entrance arcade*