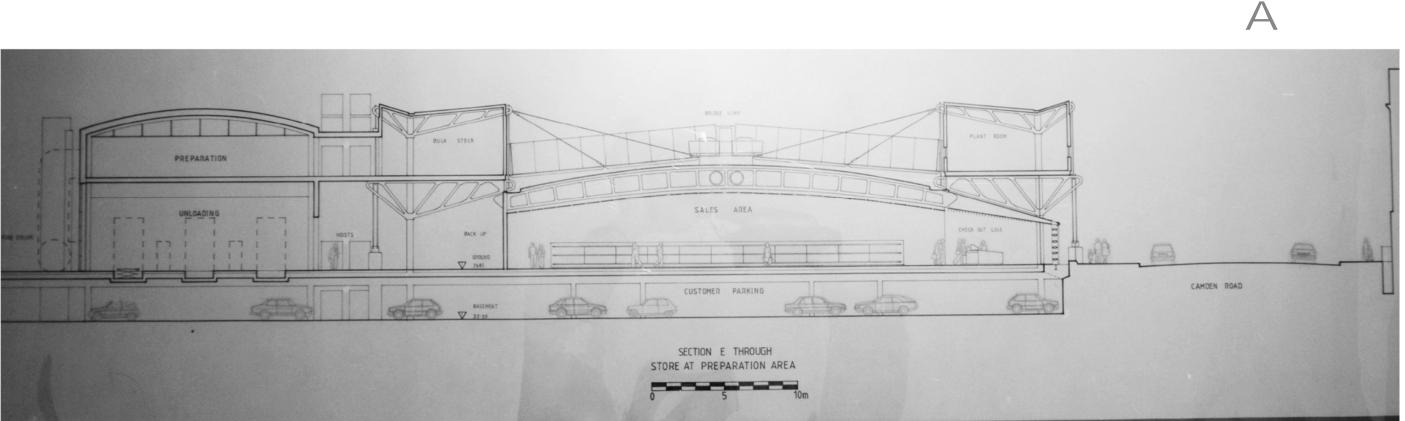

*Figure 51. 1988: Sainsbury's: Elevation to Camden Street Source: V&A Collections* 

*Figure 52. 1988: Sainsbury's Section E through store at preparation area Source: V&A Collections* 

*Figure 53. 1988: Sainsbury's: Section D through entrance arcade*