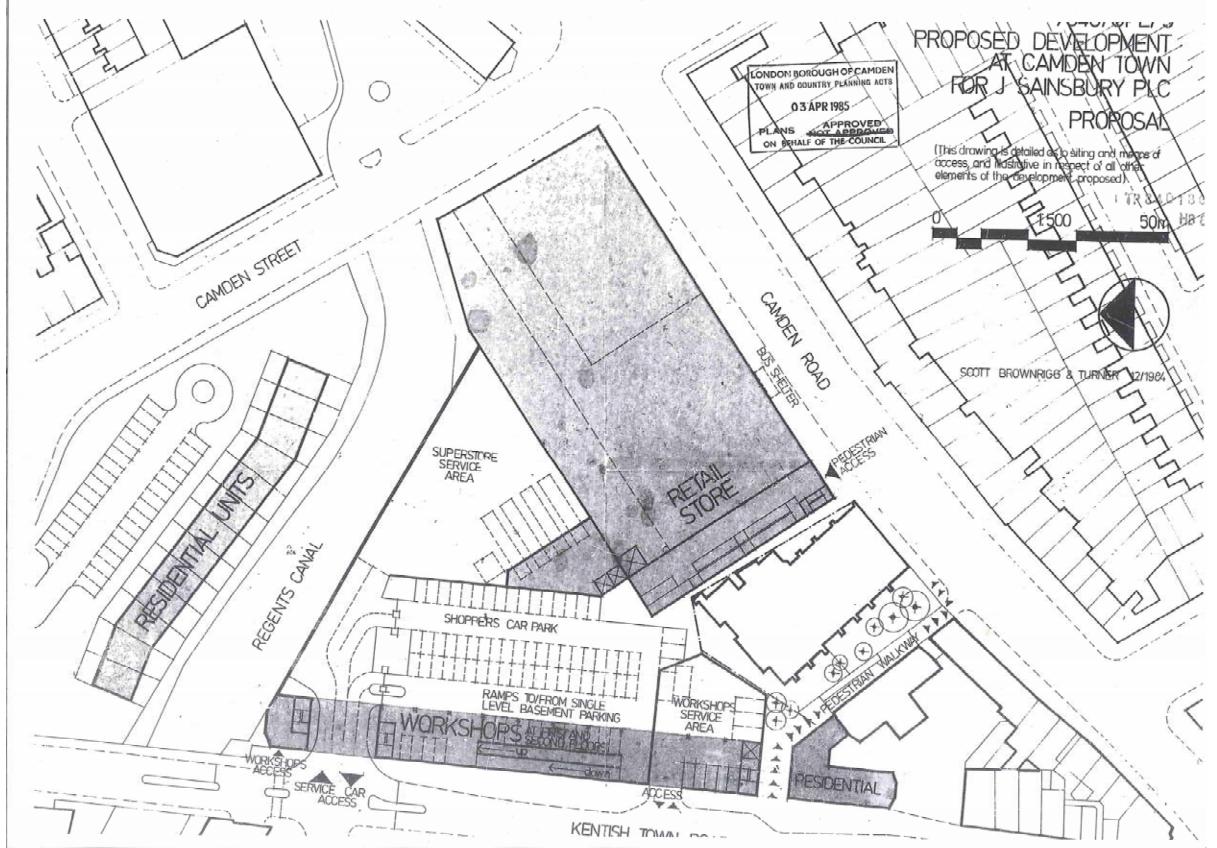

*Figure 48. 1986: Upper ground floor plan of the proposed Sainsbury's development on the former ABC site Source: LB Camden Local Studies* 

J947 GRAND UNION HOUSE, 20 KENTISH TOWN ROAD, LONDON NW1 9NX HERITAGE ASSESSMENT: APPENDIX A j947 2018.12.05 GUH HA\_App A (Maps) v1b\_FINAL.docx