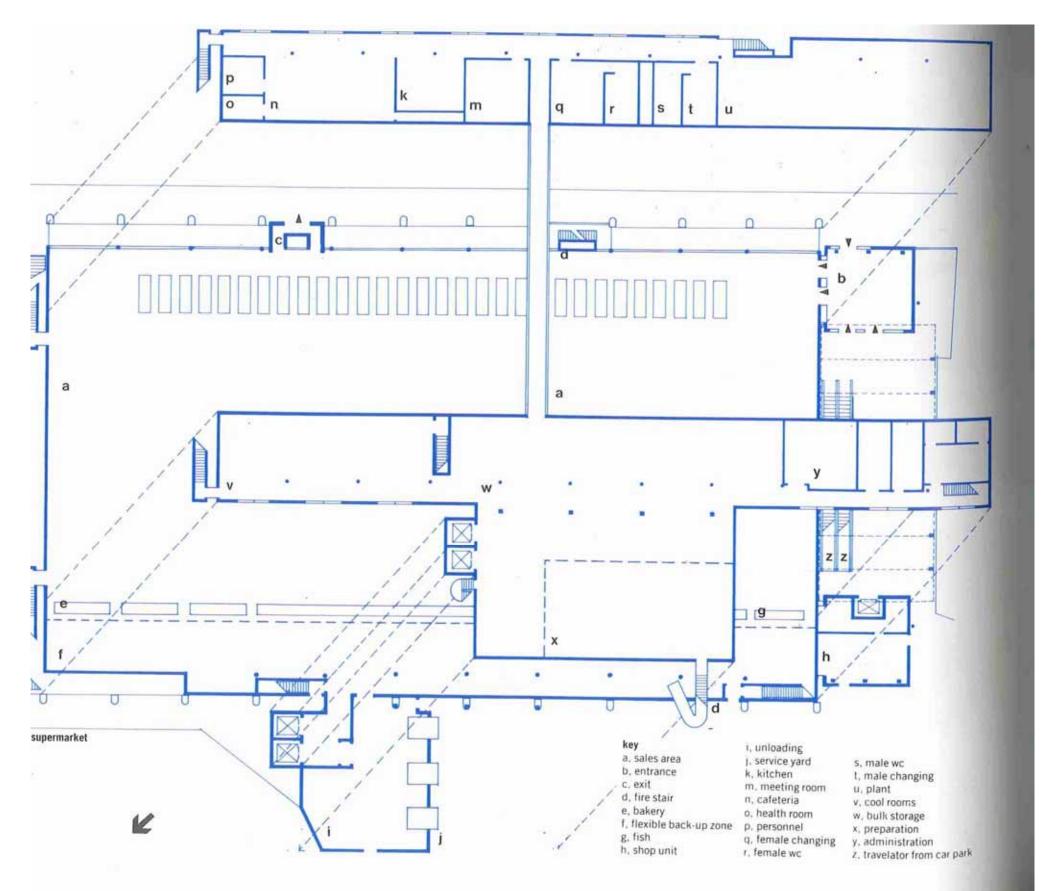

*Figure 48. 1986: Upper ground floor plan of the proposed Sainsbury's development on the former ABC site Source: LB Camden Local Studies* 

J947 GRAND UNION HOUSE, 20 KENTISH TOWN ROAD, LONDON NW1 9NX HERITAGE ASSESSMENT: APPENDIX A j947 2018.12.05 GUH HA\_App A (Maps) v1b\_FINAL.docx