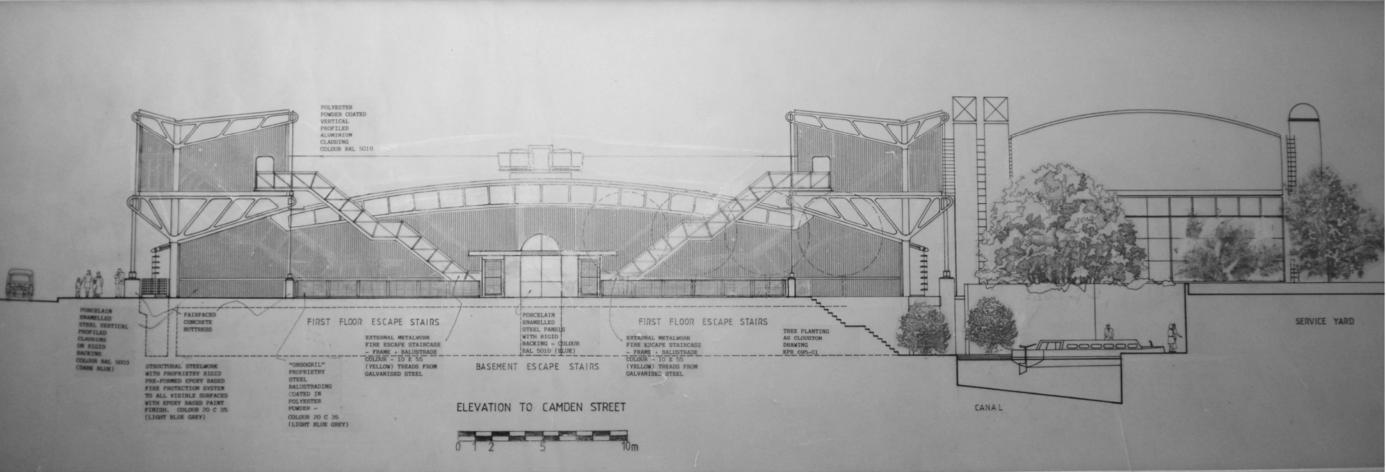

*Figure 51. 1988: Sainsbury's: Elevation to Camden Street Source: V&A Collections* 

*Figure 52. 1988: Sainsbury's Section E through store at preparation area Source: V&A Collections* 

*Figure 53. 1988: Sainsbury's: Section D through entrance arcade*