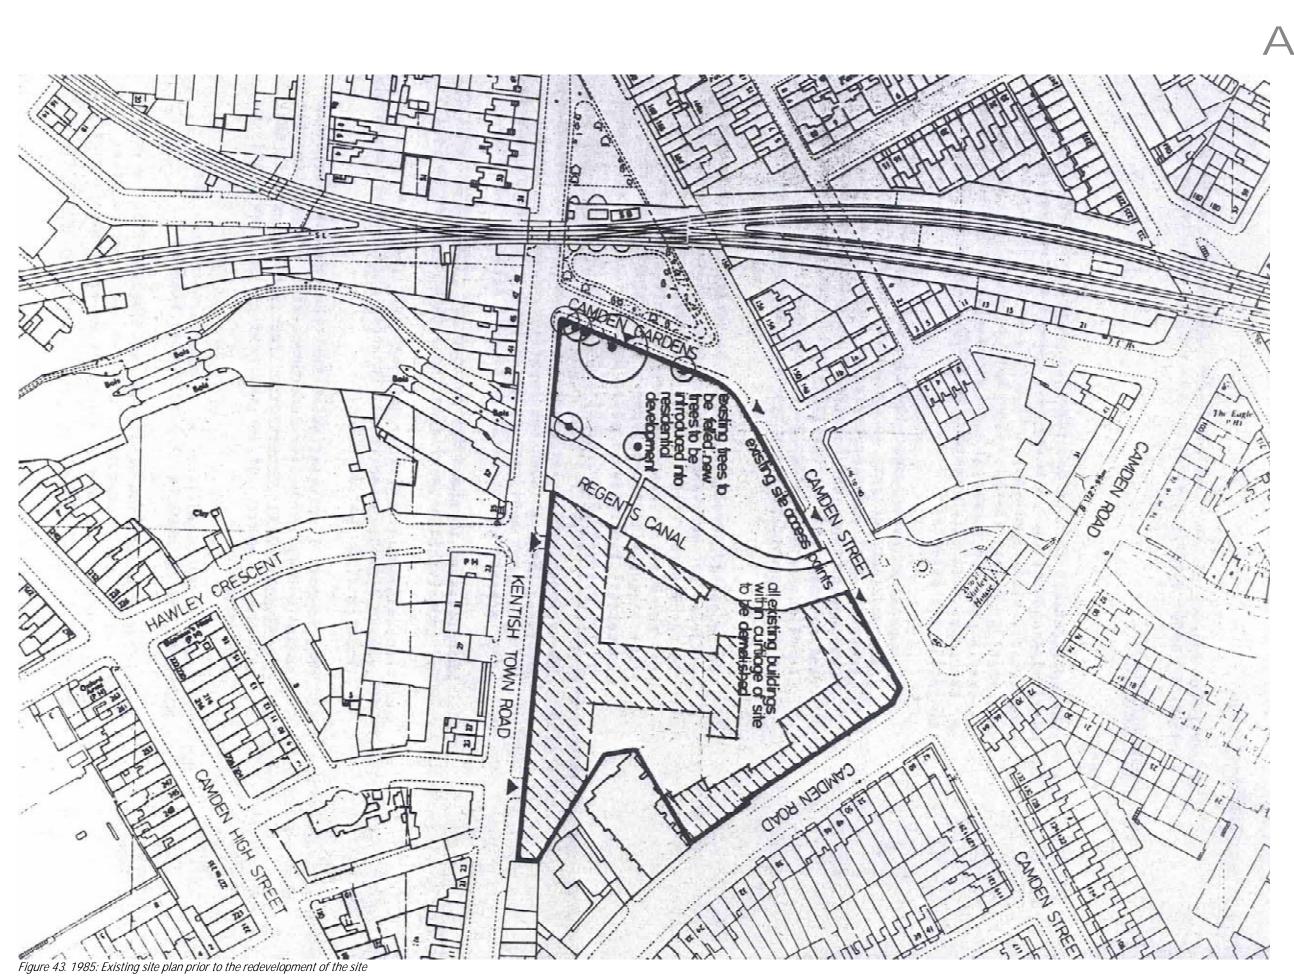

J947 GRAND UNION HOUSE, 20 KENTISH TOWN ROAD, LONDON NW1 9NX HERITAGE ASSESSMENT: APPENDIX A j947 2018.12.05 GUH HA\_App A (Maps) v1b\_FINAL.docx

Source: Camden Local Studies

*Figure 44. 1984: Intial layout of the proposed Sainsbury's development on the former ABC site Source: Camden Local Studies* 