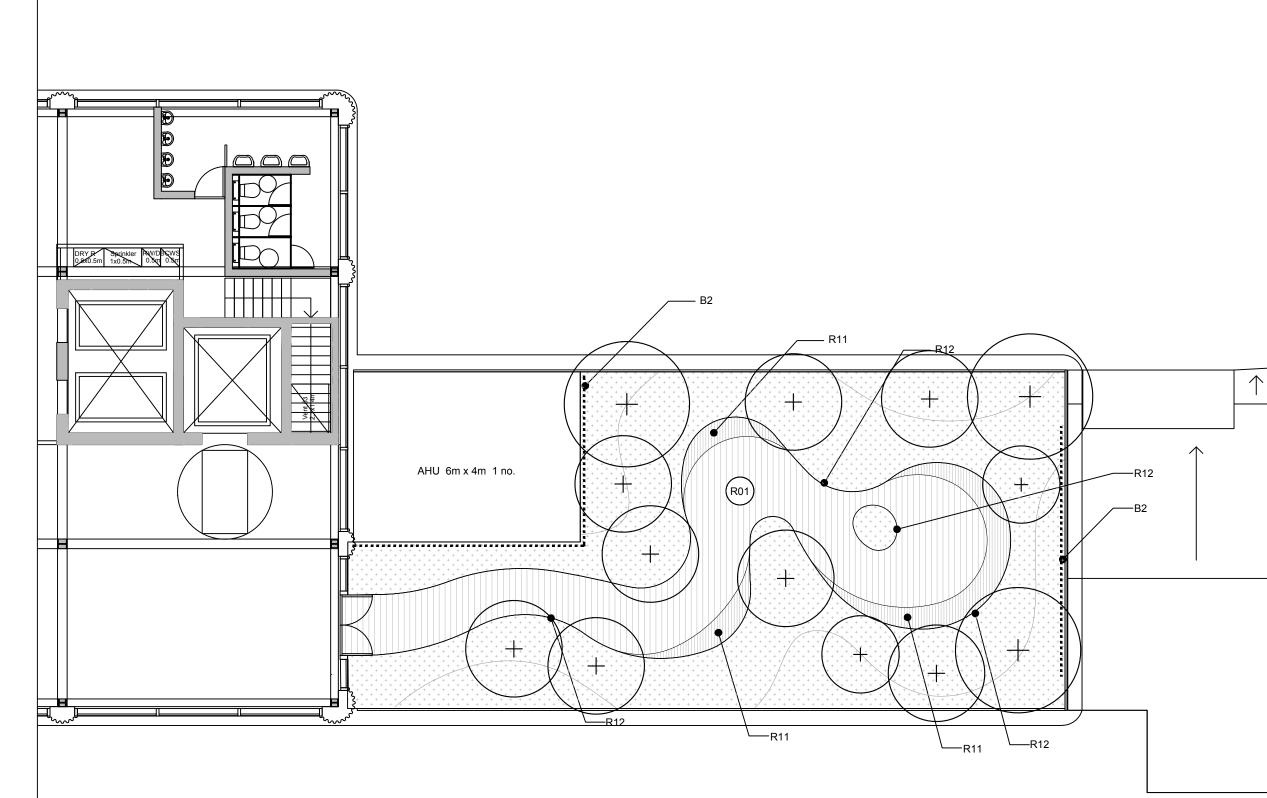

# KEY

### Hard Landscape

R01 - Timber Decking

# Furniture

Boundaries

B2 - Timber screen

R11 - Roof decking system, refer to architects details and specification

Soft Landscape Planting area, for planting species and specification, refer to Planting Schedule TM380-ST01

R12 - Raised planter in metal (1100mm high). Colour and finish to match building metal cladding

Proposed multi-stem trees