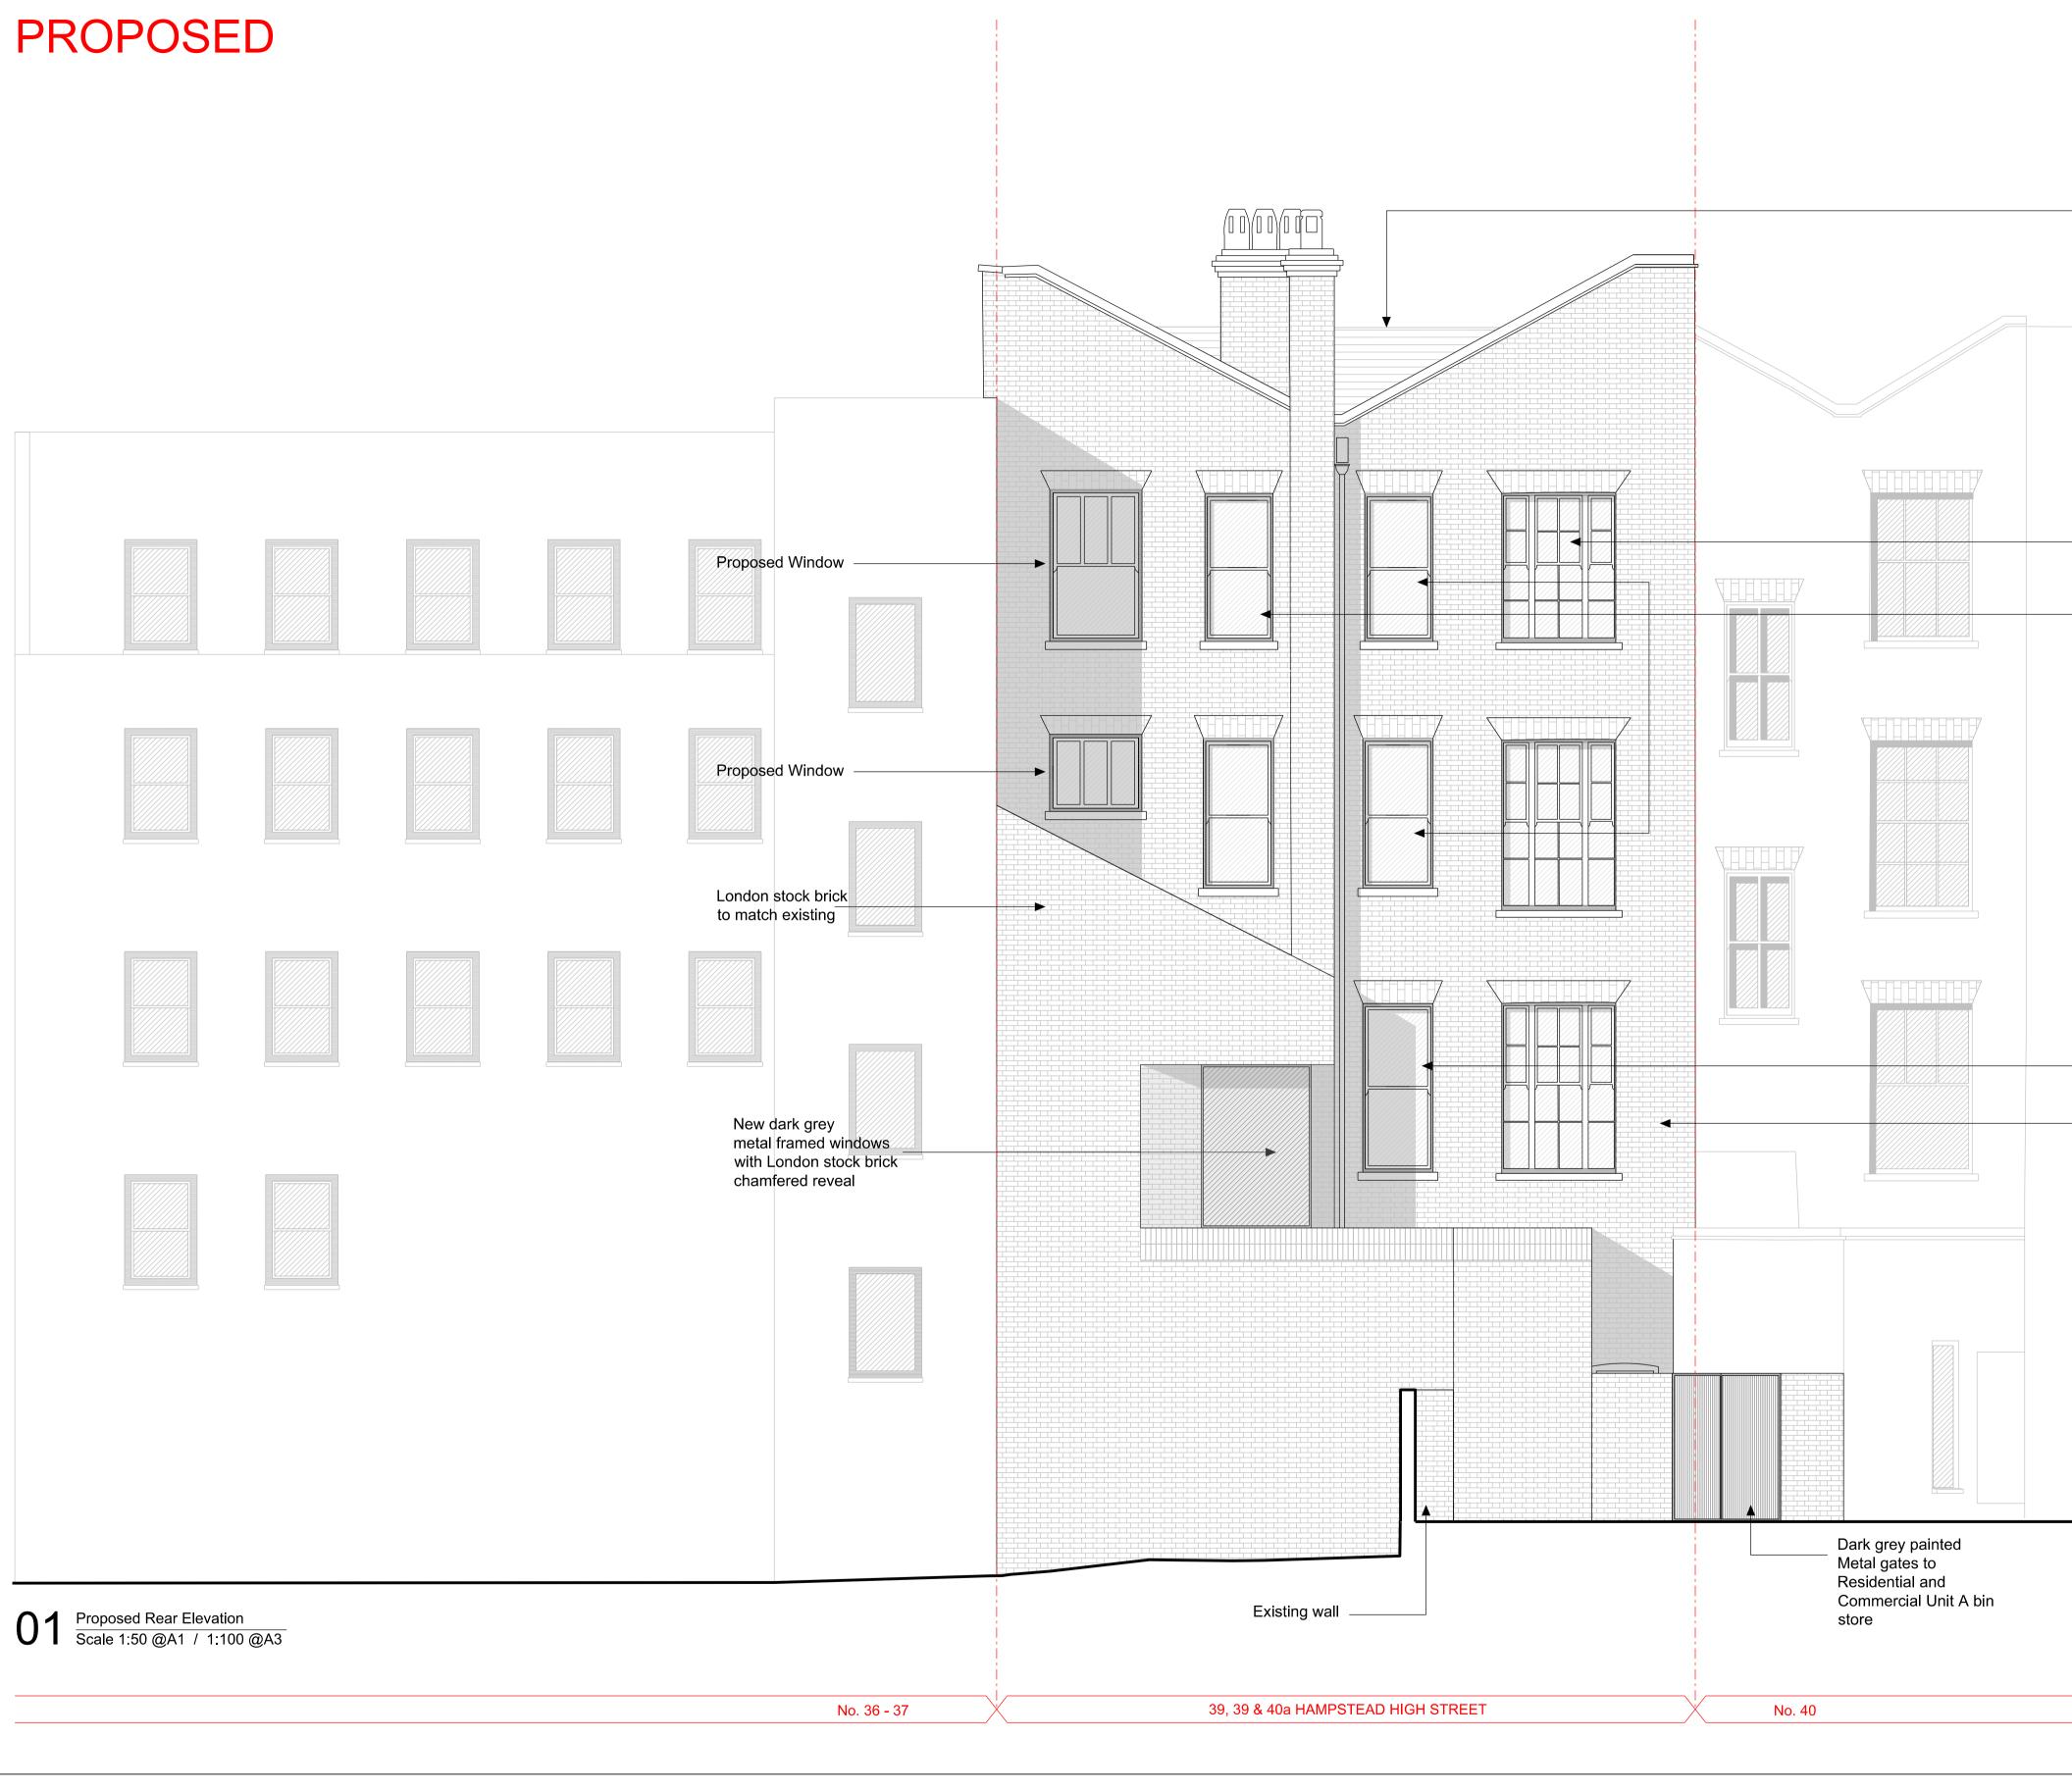

### Existing Slate Roof

|   |   | All windows in existing fa<br>replaced with double glaz<br>sliding sash<br>New windows<br>Double glazed timber slid | ed timber |  |
|---|---|---------------------------------------------------------------------------------------------------------------------|-----------|--|
|   |   |                                                                                                                     |           |  |
|   |   |                                                                                                                     |           |  |
|   |   | Replacement of existing of<br>windows to match existin<br>Existing London Stock Br                                  | g         |  |
|   |   |                                                                                                                     |           |  |
|   |   |                                                                                                                     |           |  |
| I | 1 |                                                                                                                     |           |  |

J **PATA**LAB 38,39 & 40a Hampstead High Street Project Drawing Title Proposed Rear Elevation Project No Drawing No 1:50 / 1:100 Scale Rev Paper Size A1 / A3 1705 PA3102 05 06.12.2018 Date

2m

3m

5m

4m

0m

1m