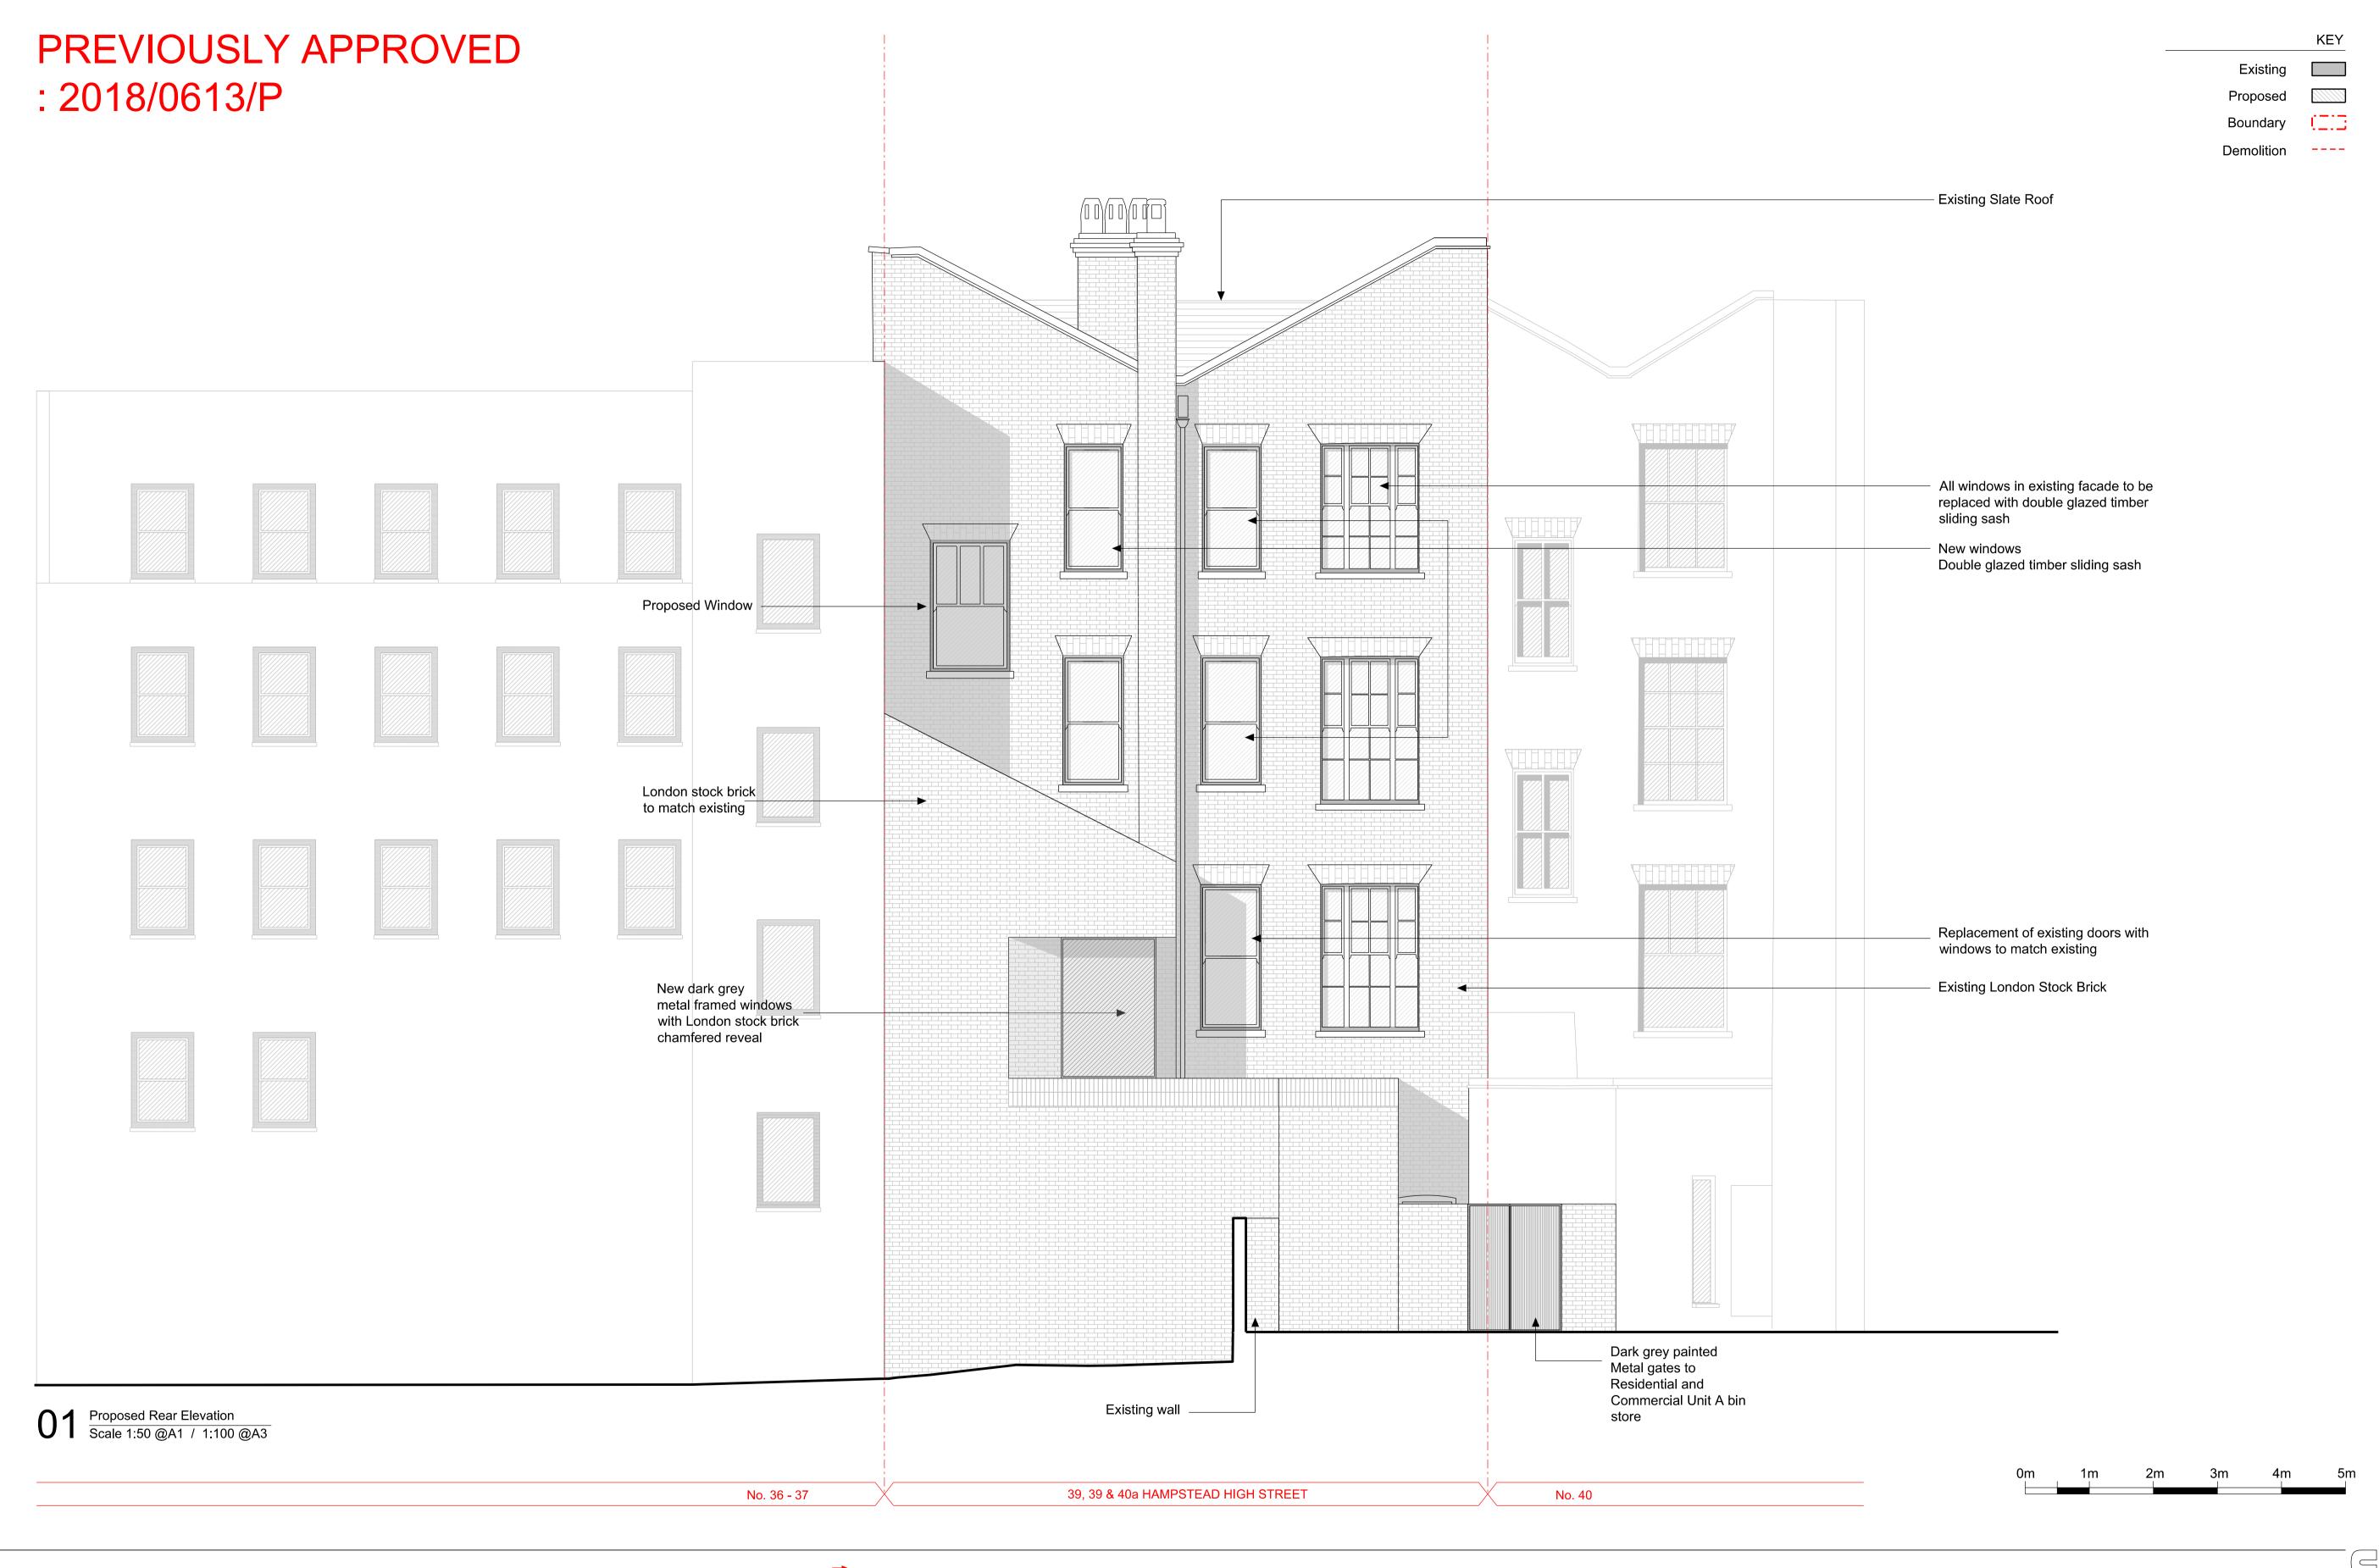

## **PATA**LAB

Project 38,39 & 40a Hampstead High Street

| Drawing Title | <b>Proposed Rear Elevation</b> |
|---------------|--------------------------------|
|---------------|--------------------------------|