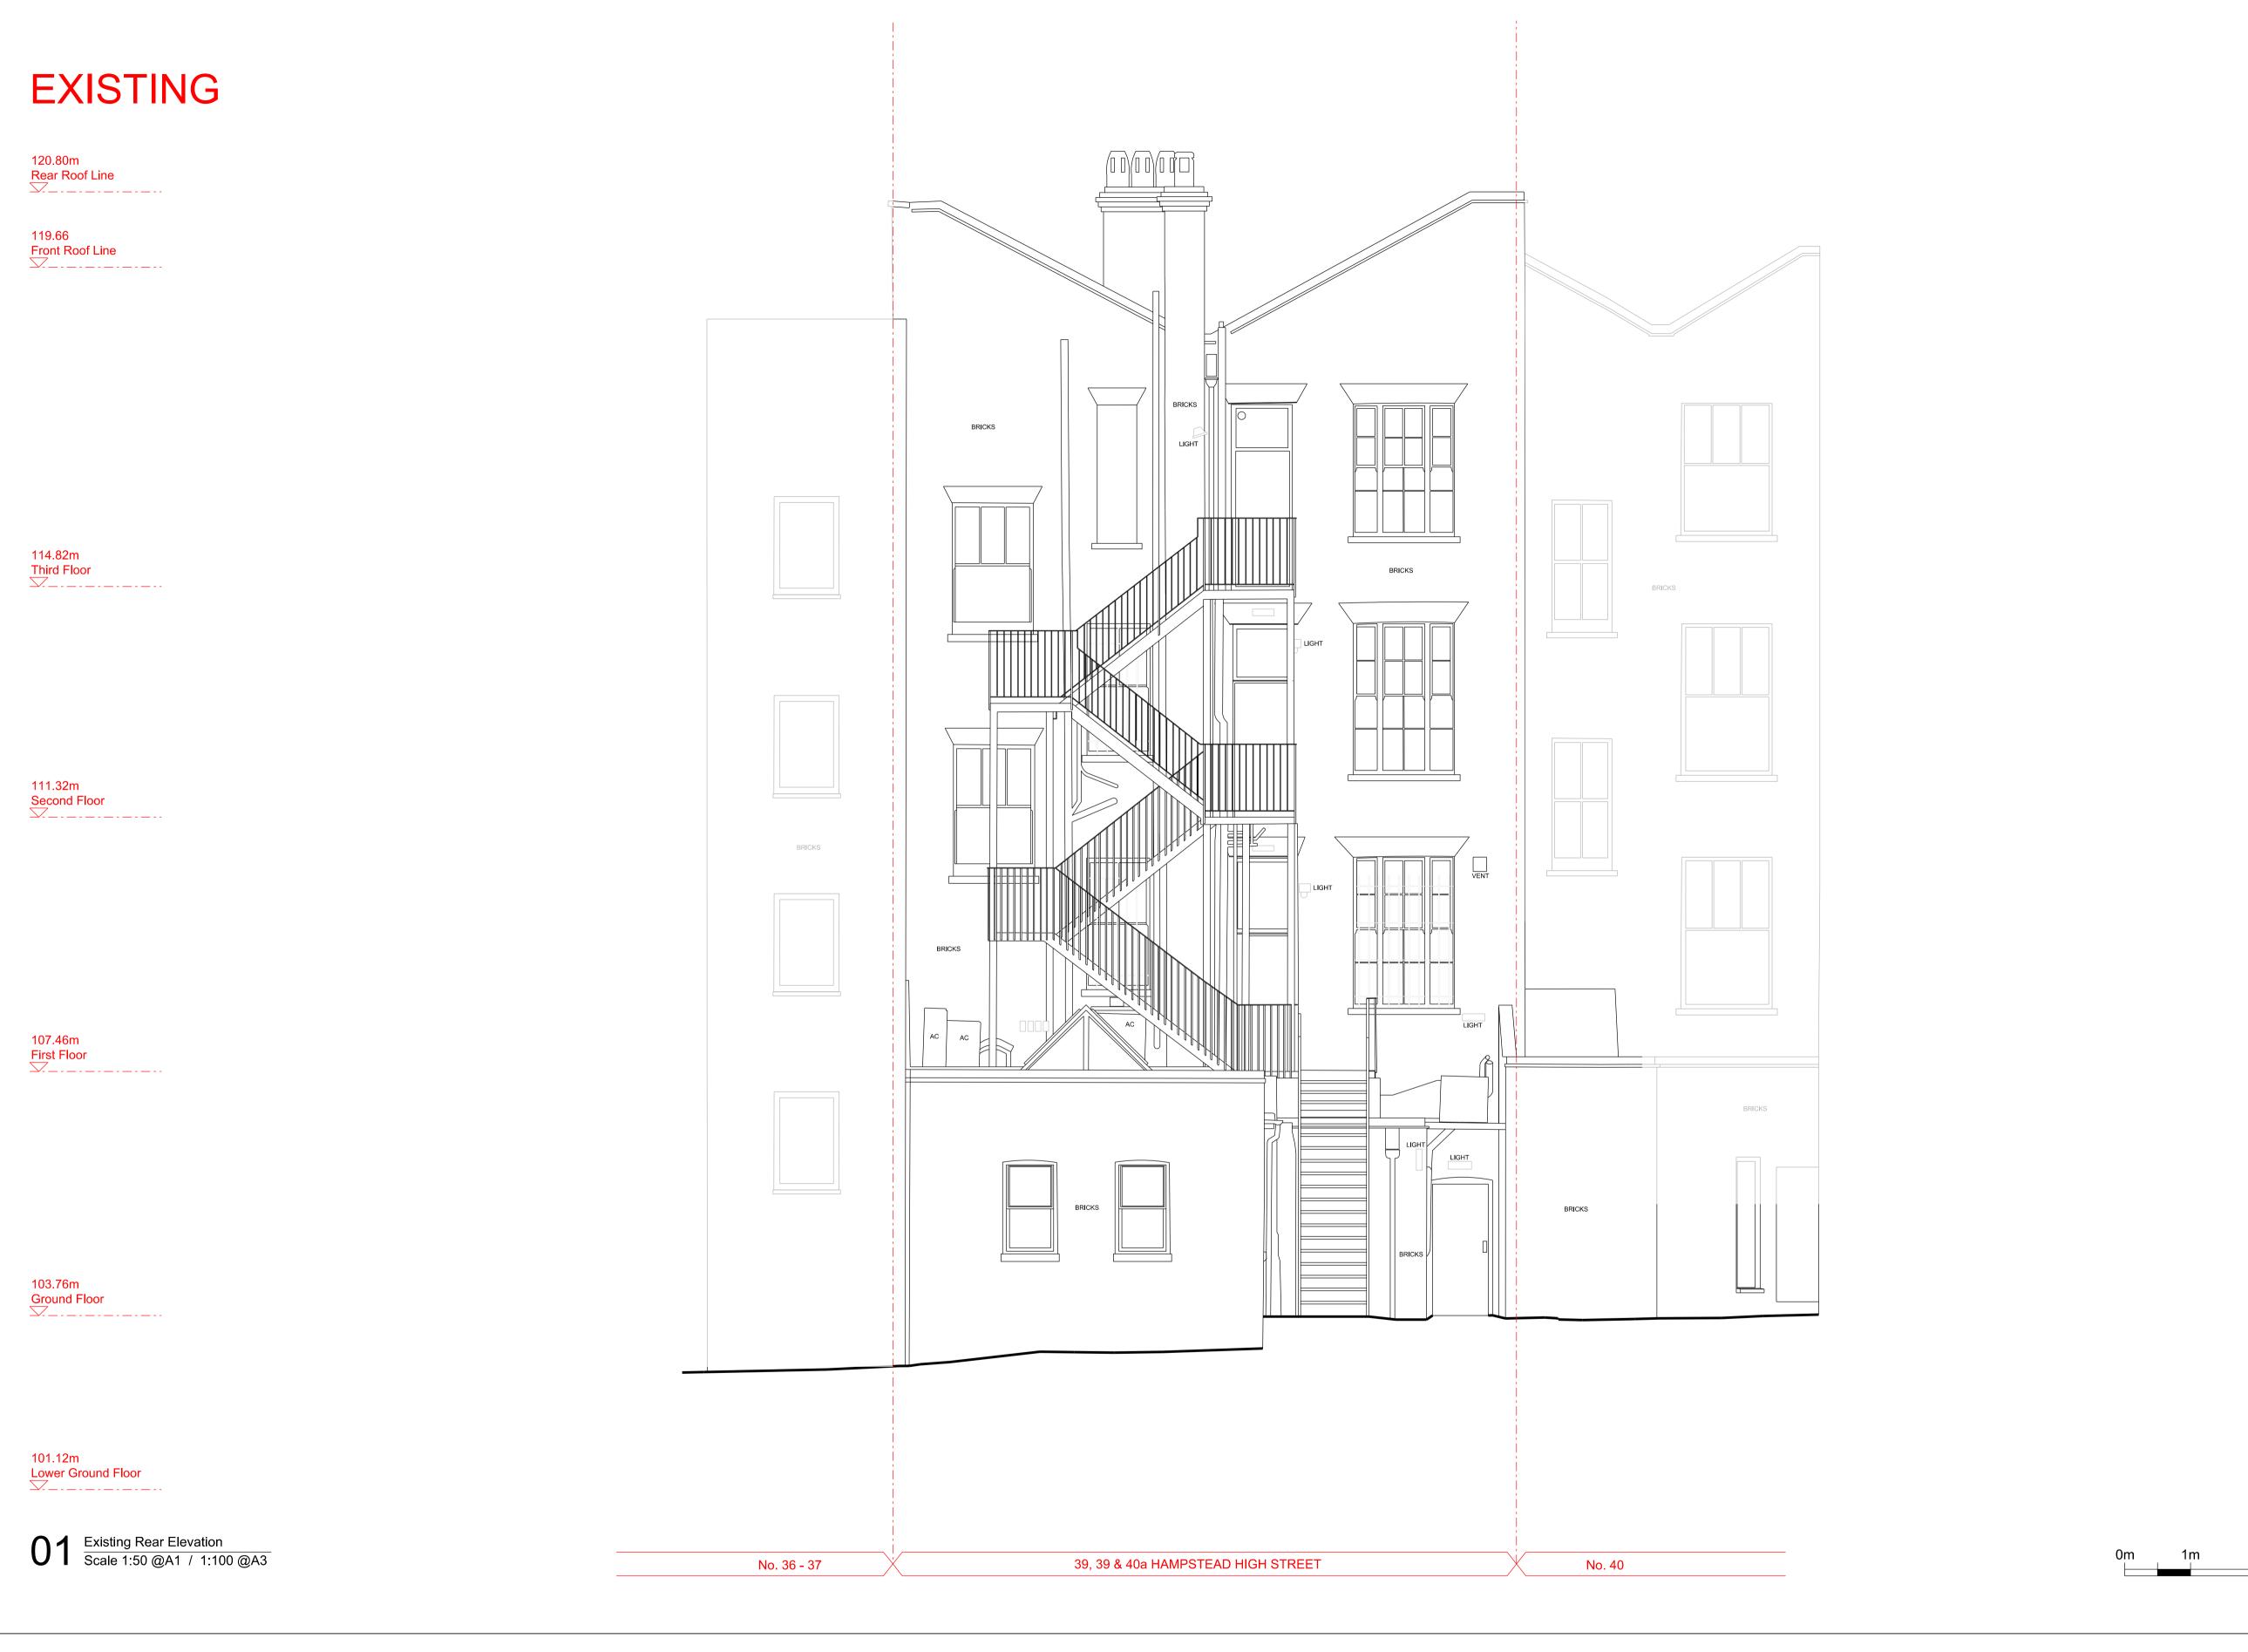

## **PATA**LAB

38,39 & 40a Hampstead High Street

**Existing Rear Elevation** 

1:50 / 1:100 Scale Paper Size A1 / A3 31.01.2018 Date

Project No Drawing No PA1102 01

Boundary

Demolition