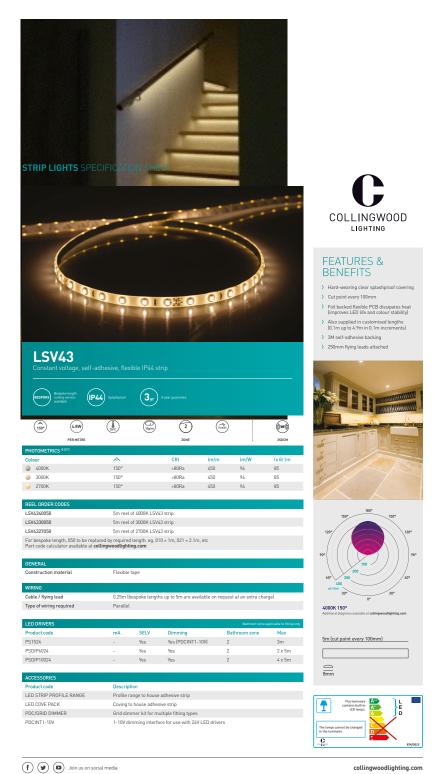

## TYPE C (x 18 No.) With Glare guards

TYPE D: ( x 98 linear metres strip)

collingwoodlighting.com