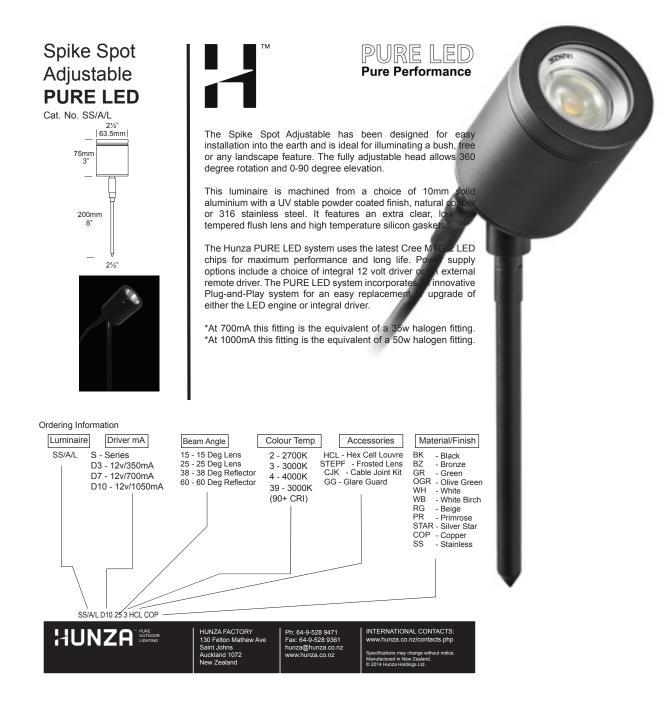

antern has a solid steel construction and is rated IP44 for location outside. It provides outstanding light dispersal to create dramatic highlighting of door frontages, columns and patio areas.

Constructed from steel and clear glass. A 60W maximum E27 lamp is available separately.

Specification General Cap ES / E27 Colour Black Construction Steel / Clear Glass IP Rating IP44 - Protection from entry by solid objects with a diameter or thickness greater than 1.0mm. Protection from splashed water. Weight 2kg Dimensions

Depth 110mm Height 250mm Width 160mm Electrical Maximum Wattage 60W Voltage 240V Technical Drawings Homefield Clear Glass 240V Graphic 1Homefield Clear Glass 240V Graphic 2Homefield Clear Glass 240V Graphic 3

TYPE B: (x8)





2.4.1

## TYPE C (x 18 No.) With Glare guards



TYPE D: ( x 98 linear metres strip)



collingwoodlighting.com

## TYPE E: ( x 5 No. )



## TYPE F: (x 4 No.)



(f) (y) (D) Join us on Social Media

collingwoodlighting.com

## TYPE G: ( x 2 No. ) With Glare Guards