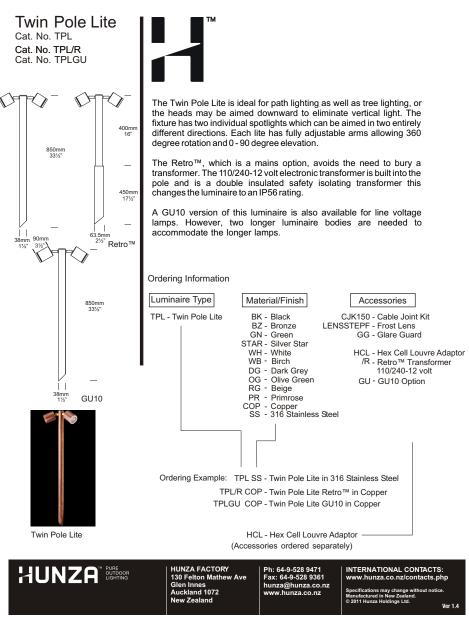

The Homefield Clear Glass wall lantern has a solid steel construction and is rated IP44 for location outside. It provides outstanding light dispersal to create dramatic highlighting of door frontages, columns and patio areas.

Constructed from steel and clear glass. A 60W maximum E27 lamp is available separately.

Specification General Cap ES / E27 Colour Black Construction Steel / Clear Glass IP Rating IP44 - Protection from entry by solid objects with a diameter or thickness greater than 1.0mm. Protection from splashed water. Weight 2kg Dimensions

Depth 110mm Height 250mm Width 160mm Electrical Maximum Wattage 60W Voltage 240V Technical Drawings Homefield Clear Glass 240V Graphic 1Homefield Clear Glass 240V Graphic 2Homefield Clear Glass 240V Graphic 3

TYPE B: (x8)





2.4.1

## TYPE C (x 18 No.) With Glare guards



TYPE D: ( x 98 linear metres strip)



collingwoodlighting.com

## TYPE E: ( x 5 No. )



## TYPE F: (x 4 No.)



(f) (y) (D) Join us on Social Media

collingwoodlighting.com

## TYPE G: ( x 2 No. ) With Glare Guards