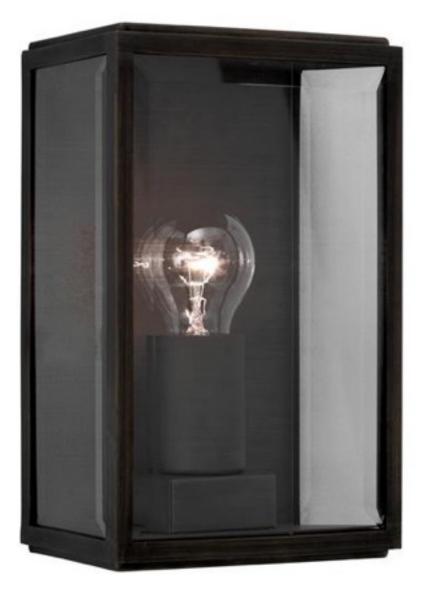

The Homefield Clear Glass wall lantern has a solid steel construction and is rated IP44 for location outside. It provides outstanding light dispersal to create dramatic highlighting of door frontages, columns and patio areas.

Constructed from steel and clear glass. A 60W maximum E27 lamp is available separately.

Specification General Cap ES / E27 Colour Black Construction Steel / Clear Glass IP Rating IP44 - Protection from entry by solid objects with a diameter or thickness greater than 1.0mm. Protection from splashed water. Weight 2kg Dimensions

Depth 110mm Height 250mm Width 160mm Electrical Maximum Wattage 60W Voltage 240V Technical Drawings Homefield Clear Glass 240V Graphic 1Homefield Clear Glass 240V Graphic 2Homefield Clear Glass 240V Graphic 3