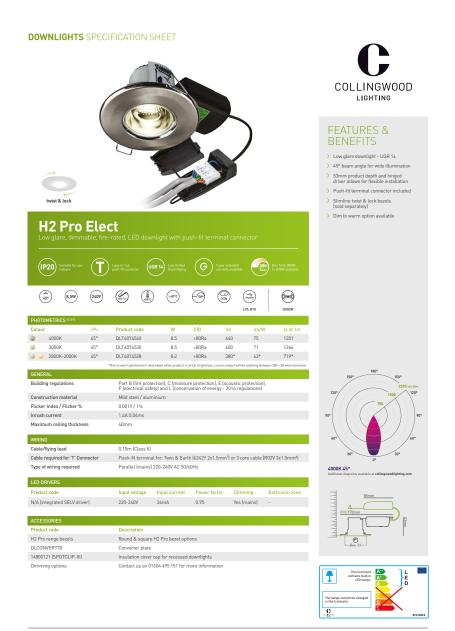

sal to create dramatic highlighting of door frontages, columns and patio areas.

Constructed from steel and clear glass. A 60W maximum E27 lamp is available separately.

Specification General Cap ES / E27 Colour Black Construction Steel / Clear Glass IP Rating IP44 - Protection from entry by solid objects with a diameter or thickness greater than 1.0mm. Protection from splashed water. Weight 2kg Dimensions

Depth 110mm Height 250mm Width 160mm Electrical Maximum Wattage 60W Voltage 240V Technical Drawings Homefield Clear Glass 240V Graphic 1Homefield Clear Glass 240V Graphic 2Homefield Clear Glass 240V Graphic 3

TYPE B: (x8)





2.4.1

## TYPE C (x 18 No.) With Glare guards



TYPE D: ( x 98 linear metres strip)



collingwoodlighting.com

## TYPE E: ( x 5 No. )



## TYPE F: (x 4 No.)



(f) (y) (D) Join us on Social Media

collingwoodlighting.com

## TYPE G: ( x 2 No. ) With Glare Guards