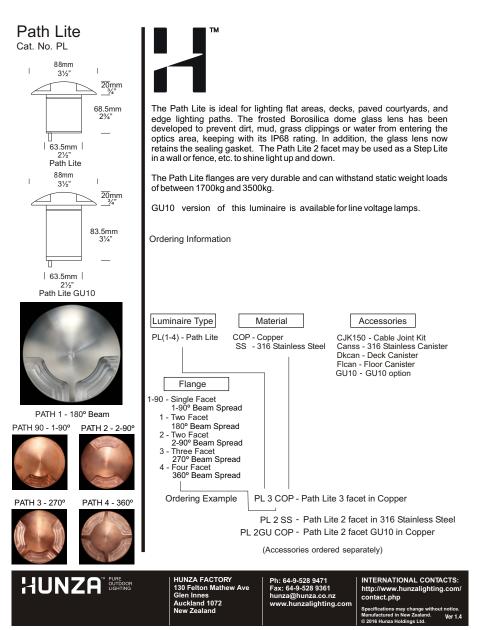

outstanding light dispersal to create dramatic highlighting of door frontages, columns and patio areas.

Constructed from steel and clear glass. A 60W maximum E27 lamp is available separately.

Specification General Cap ES / E27 Colour Black Construction Steel / Clear Glass IP Rating IP44 - Protection from entry by solid objects with a diameter or thickness greater than 1.0mm. Protection from splashed water. Weight 2kg Dimensions

Depth 110mm Height 250mm Width 160mm Electrical Maximum Wattage 60W Voltage 240V Technical Drawings Homefield Clear Glass 240V Graphic 1Homefield Clear Glass 240V Graphic 2Homefield Clear Glass 240V Graphic 3

TYPE B: (x8)





2.4.1

## TYPE C (x 18 No.) With Glare guards



TYPE D: ( x 98 linear metres strip)



collingwoodlighting.com

## TYPE E: ( x 5 No. )



## TYPE F: (x 4 No.)



(f) (y) (D) Join us on Social Media

collingwoodlighting.com

## TYPE G: ( x 2 No. ) With Glare Guards