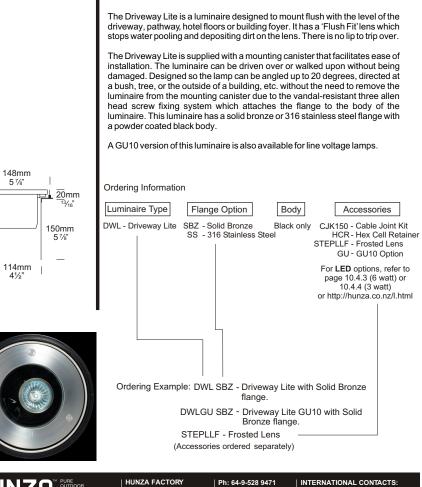

clear glass. A 60W maximum E27 lamp is available separately.

Specification General Cap ES / E27 Colour Black Construction Steel / Clear Glass IP Rating IP44 - Protection from entry by solid objects with a diameter or thickness greater than 1.0mm. Protection from splashed water. Weight 2kg Dimensions

Depth 110mm Height 250mm Width 160mm Electrical Maximum Wattage 60W Voltage 240V Technical Drawings Homefield Clear Glass 240V Graphic 1Homefield Clear Glass 240V Graphic 2Homefield Clear Glass 240V Graphic 3

TYPE B: (x8)





2.4.1

## TYPE C (x 18 No.) With Glare guards



TYPE D: ( x 98 linear metres strip)



collingwoodlighting.com

## TYPE E: ( x 5 No. )



## TYPE F: (x 4 No.)



(f) (y) (D) Join us on Social Media

collingwoodlighting.com

## TYPE G: ( x 2 No. ) With Glare Guards