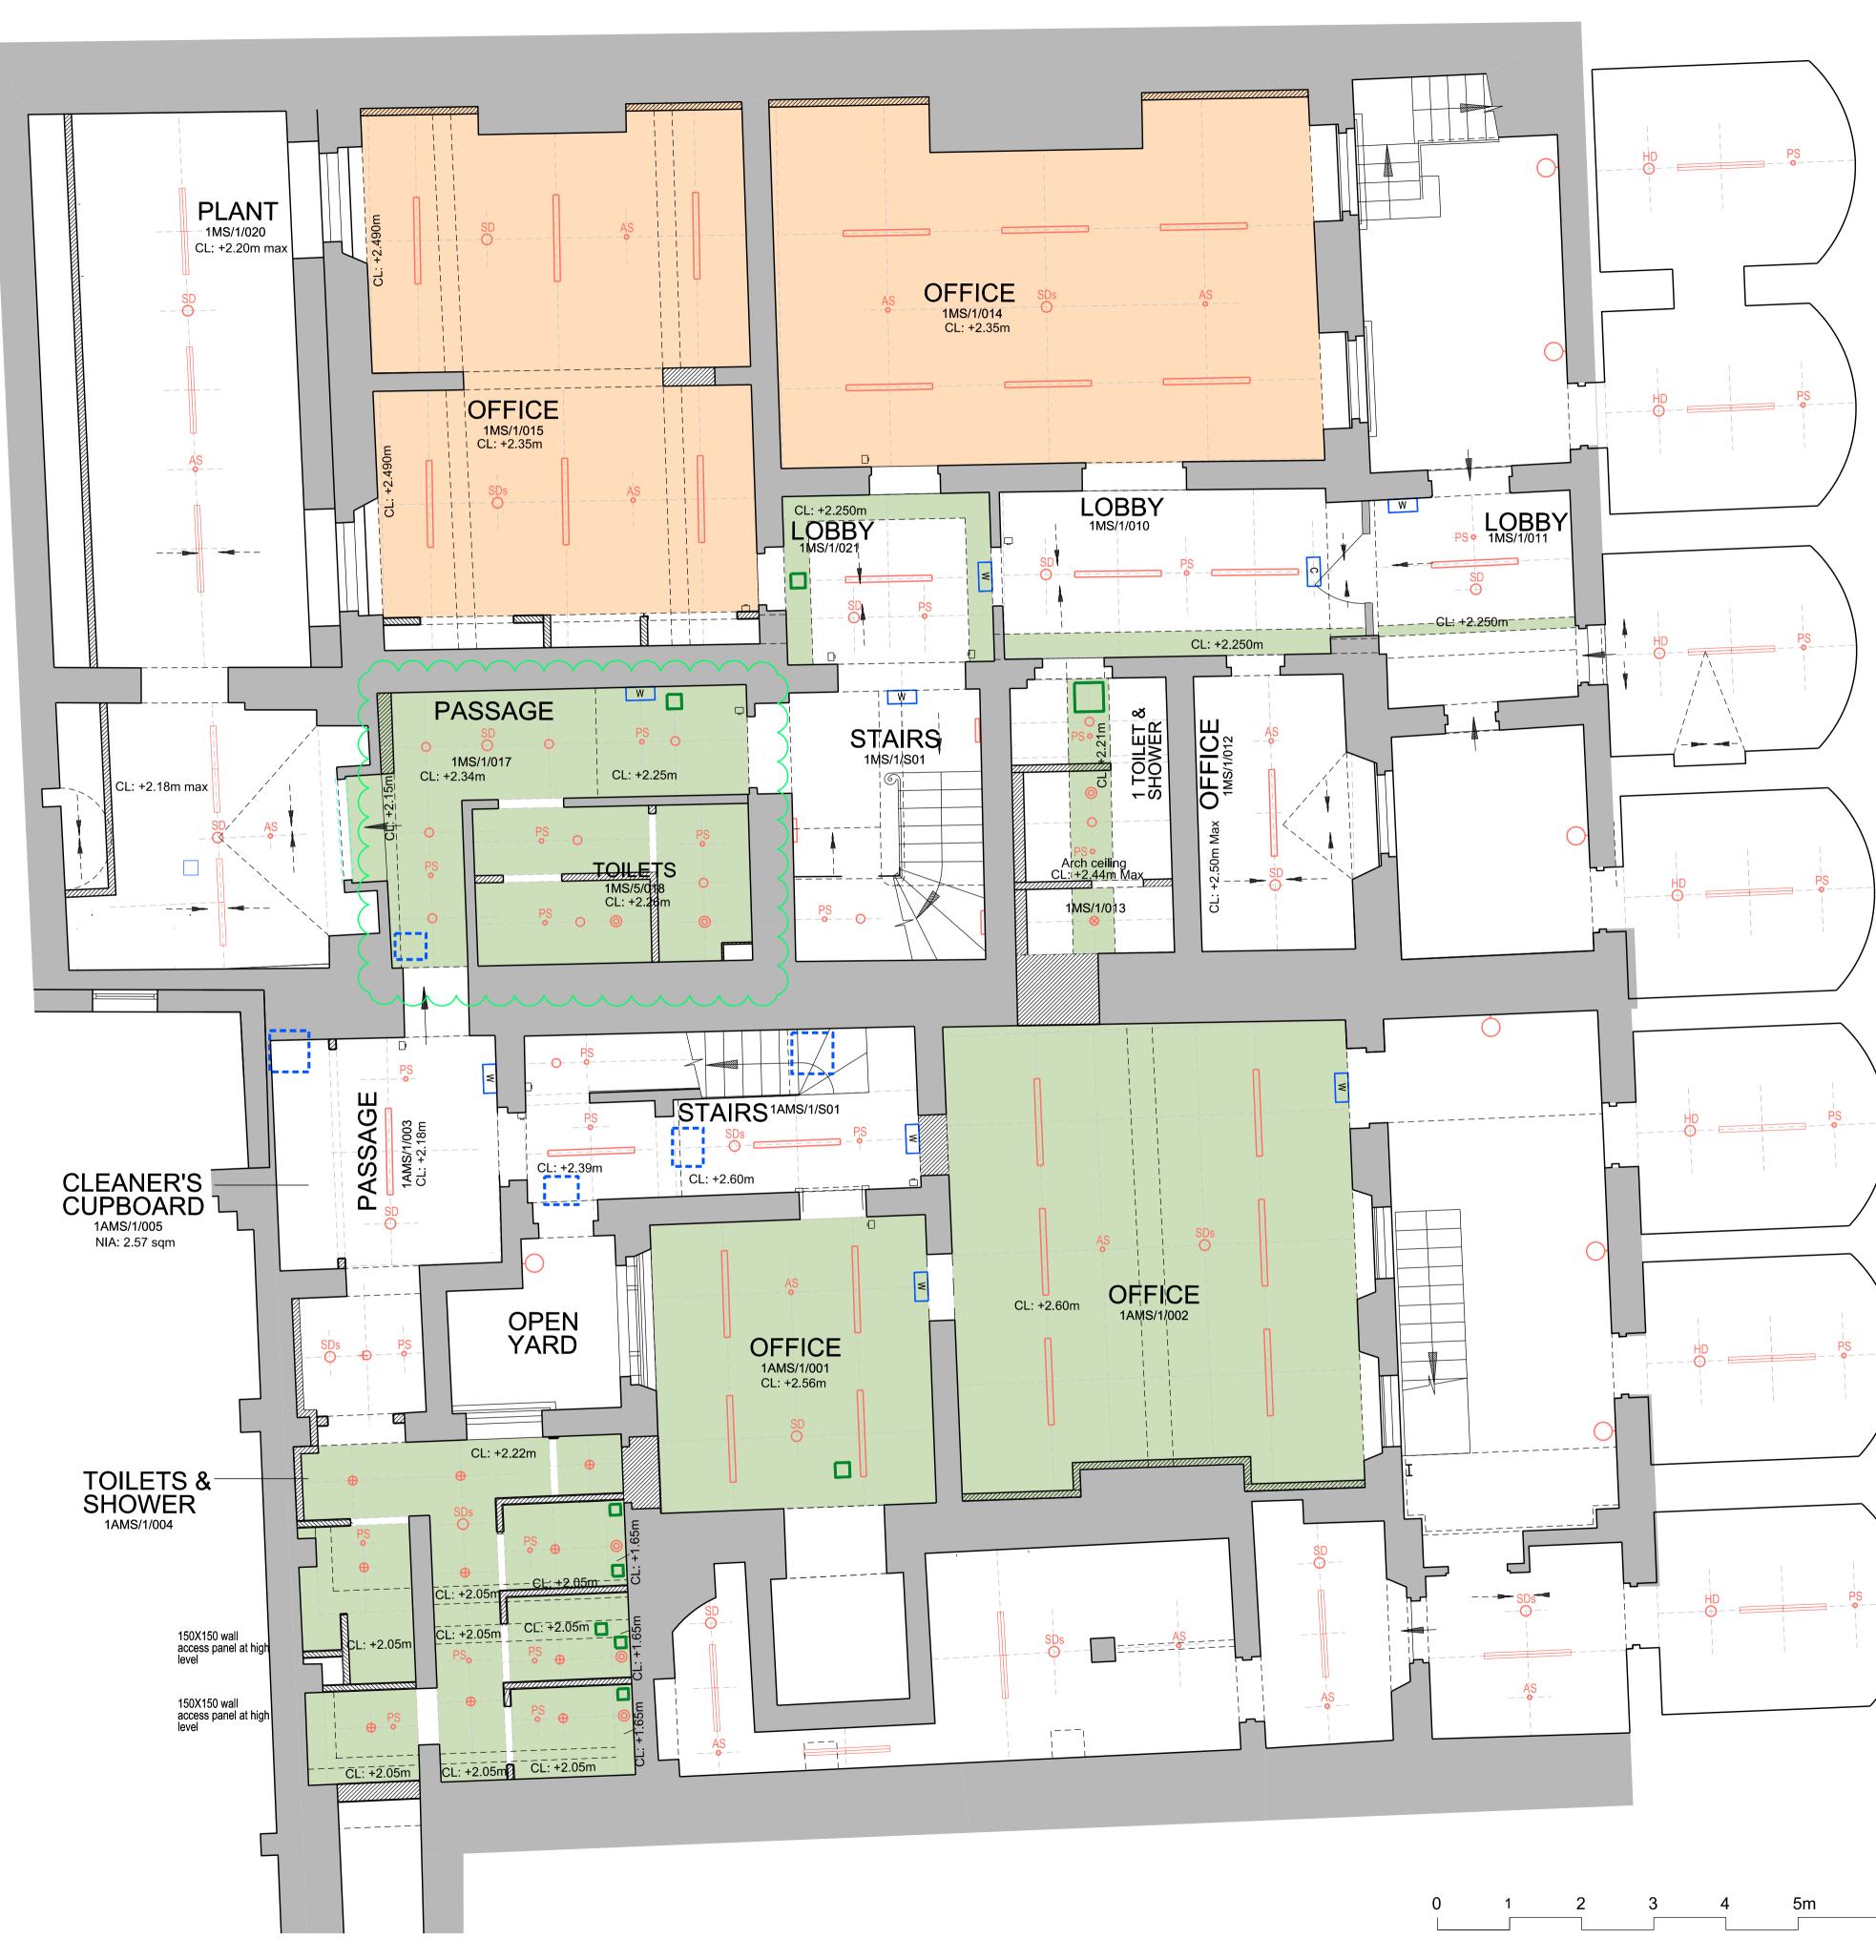

|          |                                | BUILDING DESIGN PARTNERSHIP LTD SHALL HAVE NO RESPONSIBILITY FOR ANY USE MADE OF THIS DOCUMENT OTHER THAN FOR THAT WHICH IT WAS PREPARED AND ISSUED. |                                                                                                    |
|----------|--------------------------------|------------------------------------------------------------------------------------------------------------------------------------------------------|----------------------------------------------------------------------------------------------------|
|          |                                | ALL DIMENSIONS SHOULD BE CHECKED ON SITE.                                                                                                            |                                                                                                    |
|          |                                | DO NOT SCALE FROM THIS DRAWING.                                                                                                                      |                                                                                                    |
|          |                                | ANY DRAWING ERRORS OR DIVERGENCES SHOULD BE BROUGHT TO THE<br>ATTENTION OF BUILDING DESIGN PARTNERSHIP LTD AT THE ADDRESS SHOWN<br>BELOW.            |                                                                                                    |
|          |                                | NOTES                                                                                                                                                |                                                                                                    |
|          |                                |                                                                                                                                                      | EXISTING STRUCTURE                                                                                 |
|          |                                |                                                                                                                                                      | NEW CONSTRUCTION                                                                                   |
| AS       | ABSENCE SENSOR                 | $\otimes$                                                                                                                                            | NEW PENDANT LIGHT FITTING<br>- EXISTING LOCATION<br>- JIM LAWRENCE 31770G IN OLD GOLD              |
| PS<br>o  | PRESENCE SENSOR                | $\bigcirc$                                                                                                                                           | EXISTING PENDANTS LOST                                                                             |
| SD<br>O  | SMOKE DETECTOR                 | $\otimes$                                                                                                                                            | DURING SQUATTER<br>OCCUPATION. (NEW PENDANTS<br>TO MATCH EXISTING AS<br>CLOSELY AS POSSIBLE)       |
| SDs<br>O | SMOKE DETECTOR<br>WITH SOUNDER | 0                                                                                                                                                    | RECESSED SPOT LIGHT FITTING<br>- PROPOSED INDICATIVE LOCATION                                      |
|          | HEAT DETECTOR                  | Ø                                                                                                                                                    | SURFACE MOUNTED SPOT LIGHT FITTING<br>- PROPOSED INDICATIVE LOCATION<br>SURFACE MOUNTED ROUND SPOT |
| 0        | EXTRACT GRILLE                 | v                                                                                                                                                    | WHITE FOR WETROOMS AND WC                                                                          |
| С        | EXIT SIGN CEILING MOUNTED      |                                                                                                                                                      | INTERNAL WALL MOUNTED LIGHT FITTING                                                                |
| W        | EXIT SIGN WALL MOUNTED         | Ю                                                                                                                                                    | EXTERNAL WALL MOUNTED LIGHT FITTING<br>- PROPOSED INDICATIVE LOCATION                              |
|          |                                |                                                                                                                                                      | SUSPENDED LINEAR LIGHTING                                                                          |

- PROPOSED INDICATIVE LOCATION CEILING MOUNTED LINEAR LIGHTING - PROPOSED INDICATIVE LOCATION EXISTING CEILING ROSE EXISTING CEILING CORNICE NEW 60 MIN FIRE RESISTANT SUSPENDED CEILING NEW SUSPENDED CEILING/BULKHEAD TO CONCEAL SERVICES DAMAGED CEILING / CORNICE TO BE REPAIRED/REPLACED ----OUTLINE OF ACCESS PANEL PROPOSED HIGH LEVEL STRUCTURAL OPENING EXISTING CORNICE CAREFULLY REMOVED, SET ASIDE WITH CARE AND REINSTATED WHEN THE OVERBOARDING OF THE WALL IS COMPLETED. ..... DRAWN CHECKED DATE REVISION / DESCRIPTION D - For Planning and Listed Building Consent Application NA AC 17/12/18 C - For Planning and Listed Building Consent Application MF AC 05/11/18 B - For Planning and Listed Building Consent Application NA AC 24/04/18 A - For Planning and Listed Building Consent Application LBE MB 23/06/17 For Planning and Listed Building Consent Application LBE MB 01/06/17

N

BDP.

16 Brewhouse Yard Clerkenwell London, EC1V 4LJ United Kingdom

T +44 (0)20 7812 8000 F +44 (0)20 7812 8399 www.bdp.com

10m

British Museum Perimeter Properties Refurbishment

P2007246 1-1A Montague Street Lower Ground Floor 1:50@A1 Reflected Ceiling Plan Planning and LBC Application April '17 (35)AP001 D