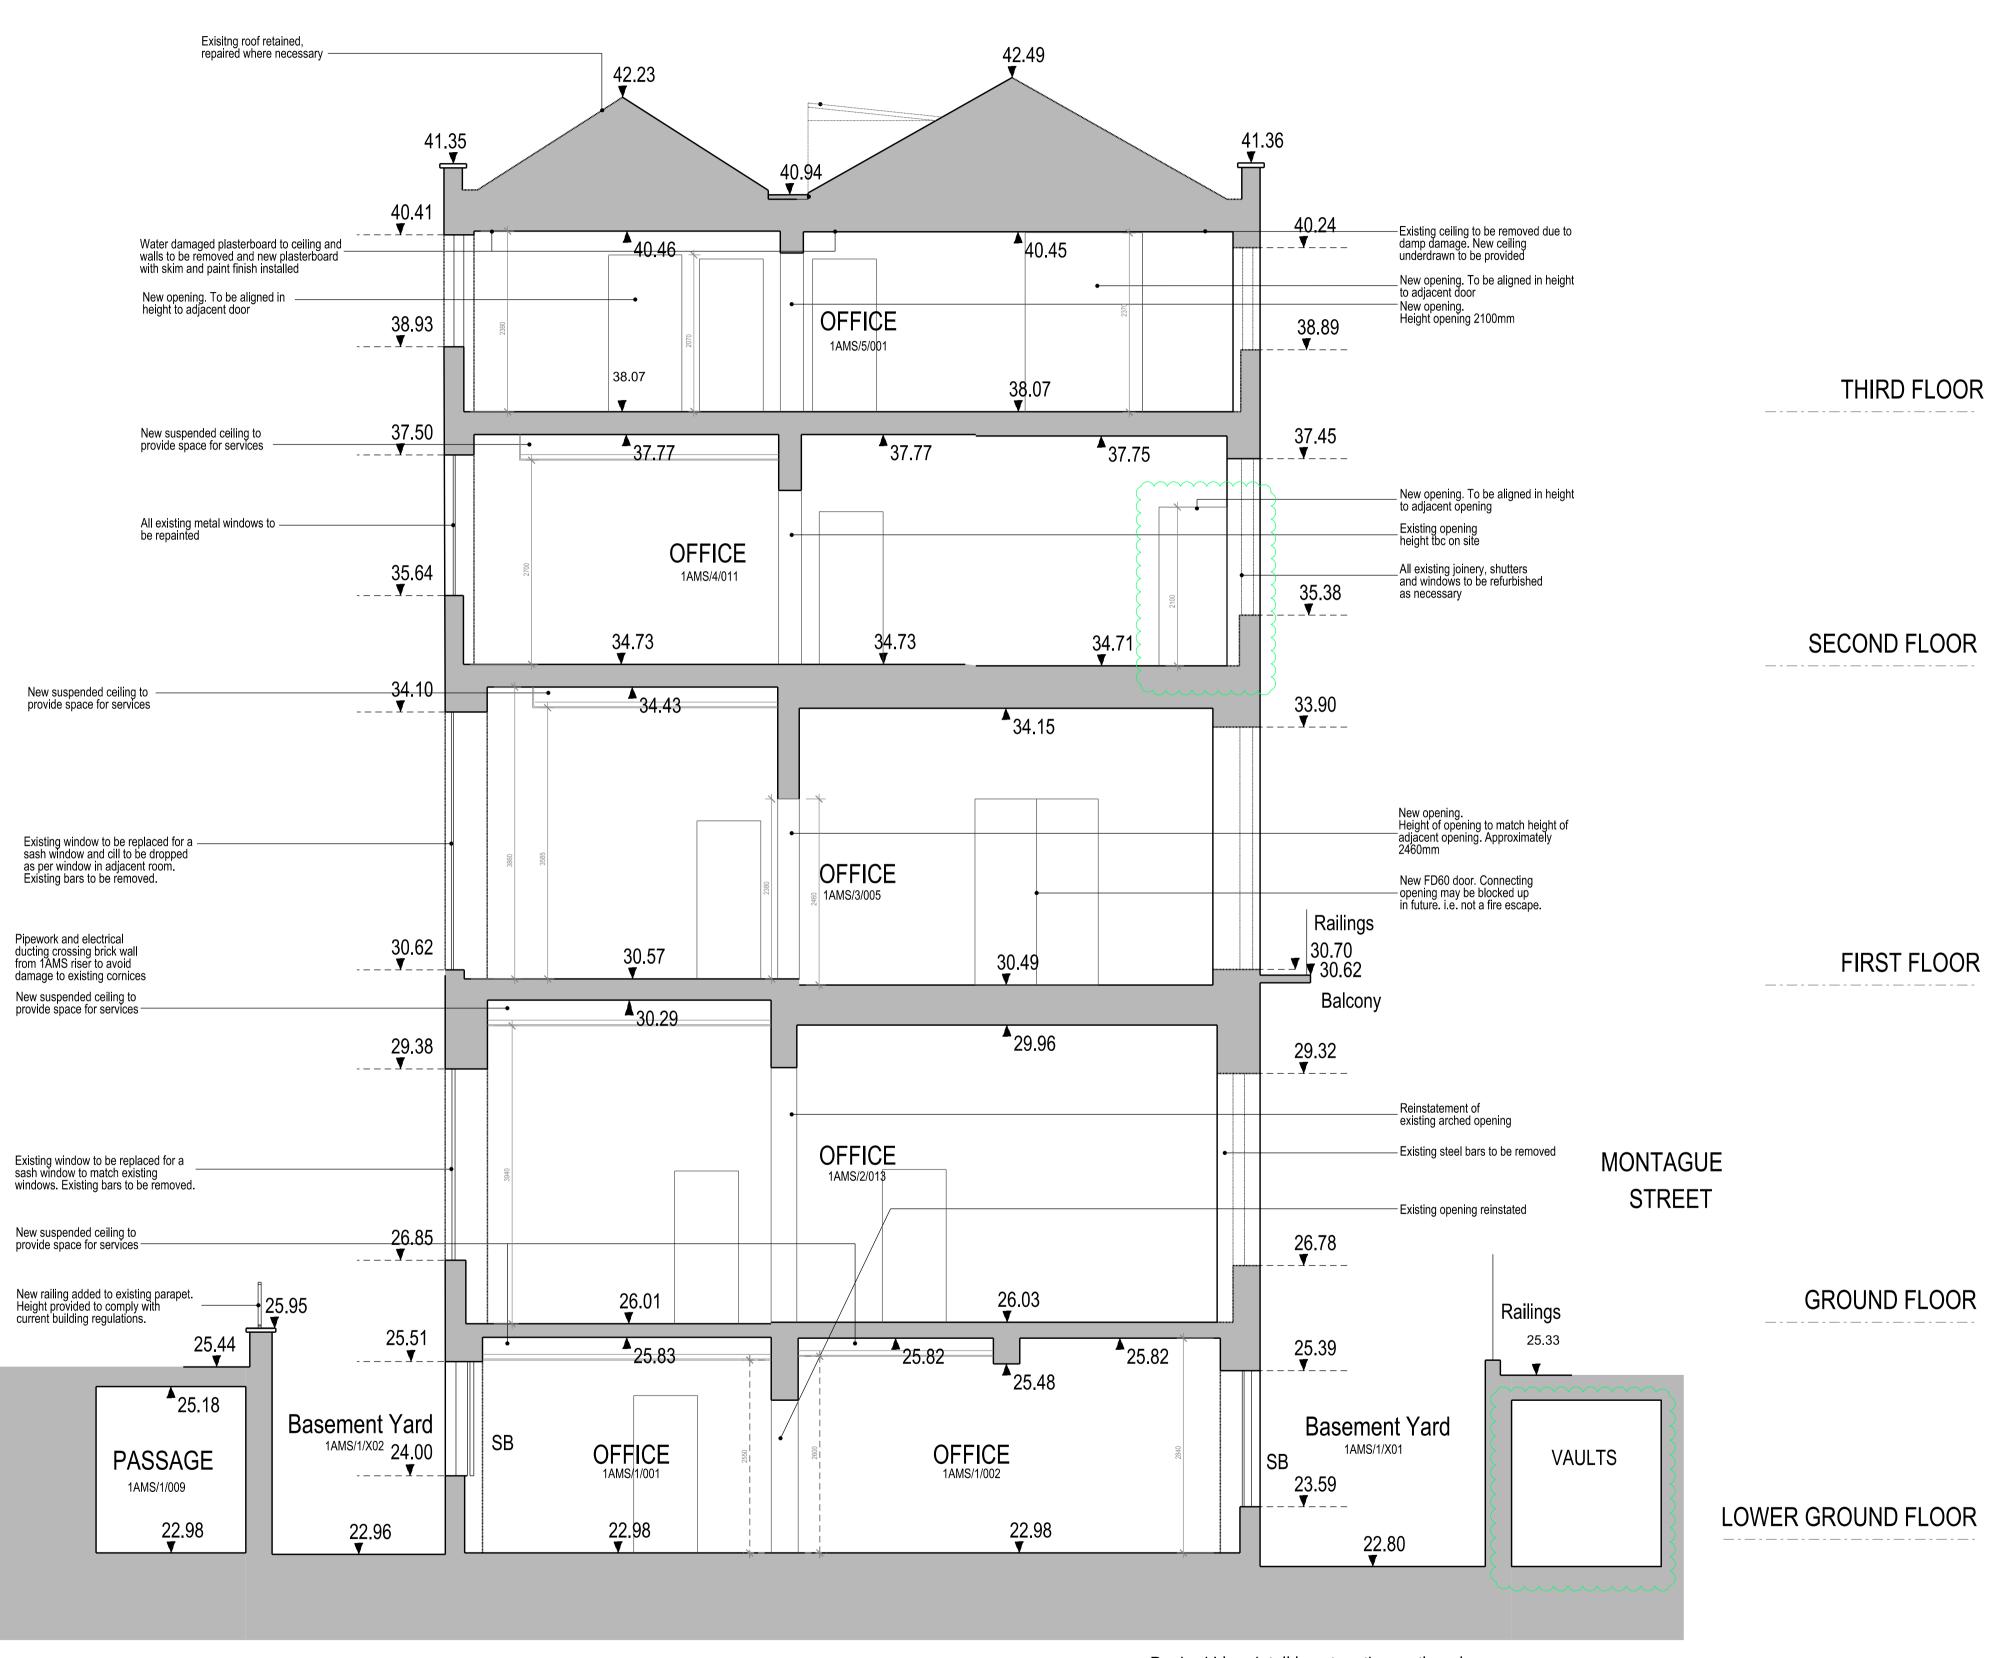

Dashed Line detail is not on the section plane, and is typical detail, shown for completeness.

SECTION BB'

20.00m Above Ordnance Datum

CROSS SECTION THROUGH No 1A MONTAGUE STREET

BUILDING DESIGN PARTNERSHIP LTD SHALL HAVE NO RESPONSIBILITY FOR ANY USE MADE OF THIS DOCUMENT OTHER THAN FOR THAT WHICH IT WAS PREPARED AND ISSUED.

NOTES

EXISTING STRUCTURE

NEW CONSTRUCTION

D- For Planning and Listed Building Consent Application NA AC 17/12/18

C - For Planning and Listed Building Consent Application MF AC 05/11/18

B - For Planning and Listed Building Consent Application LBE MB 01/06/17