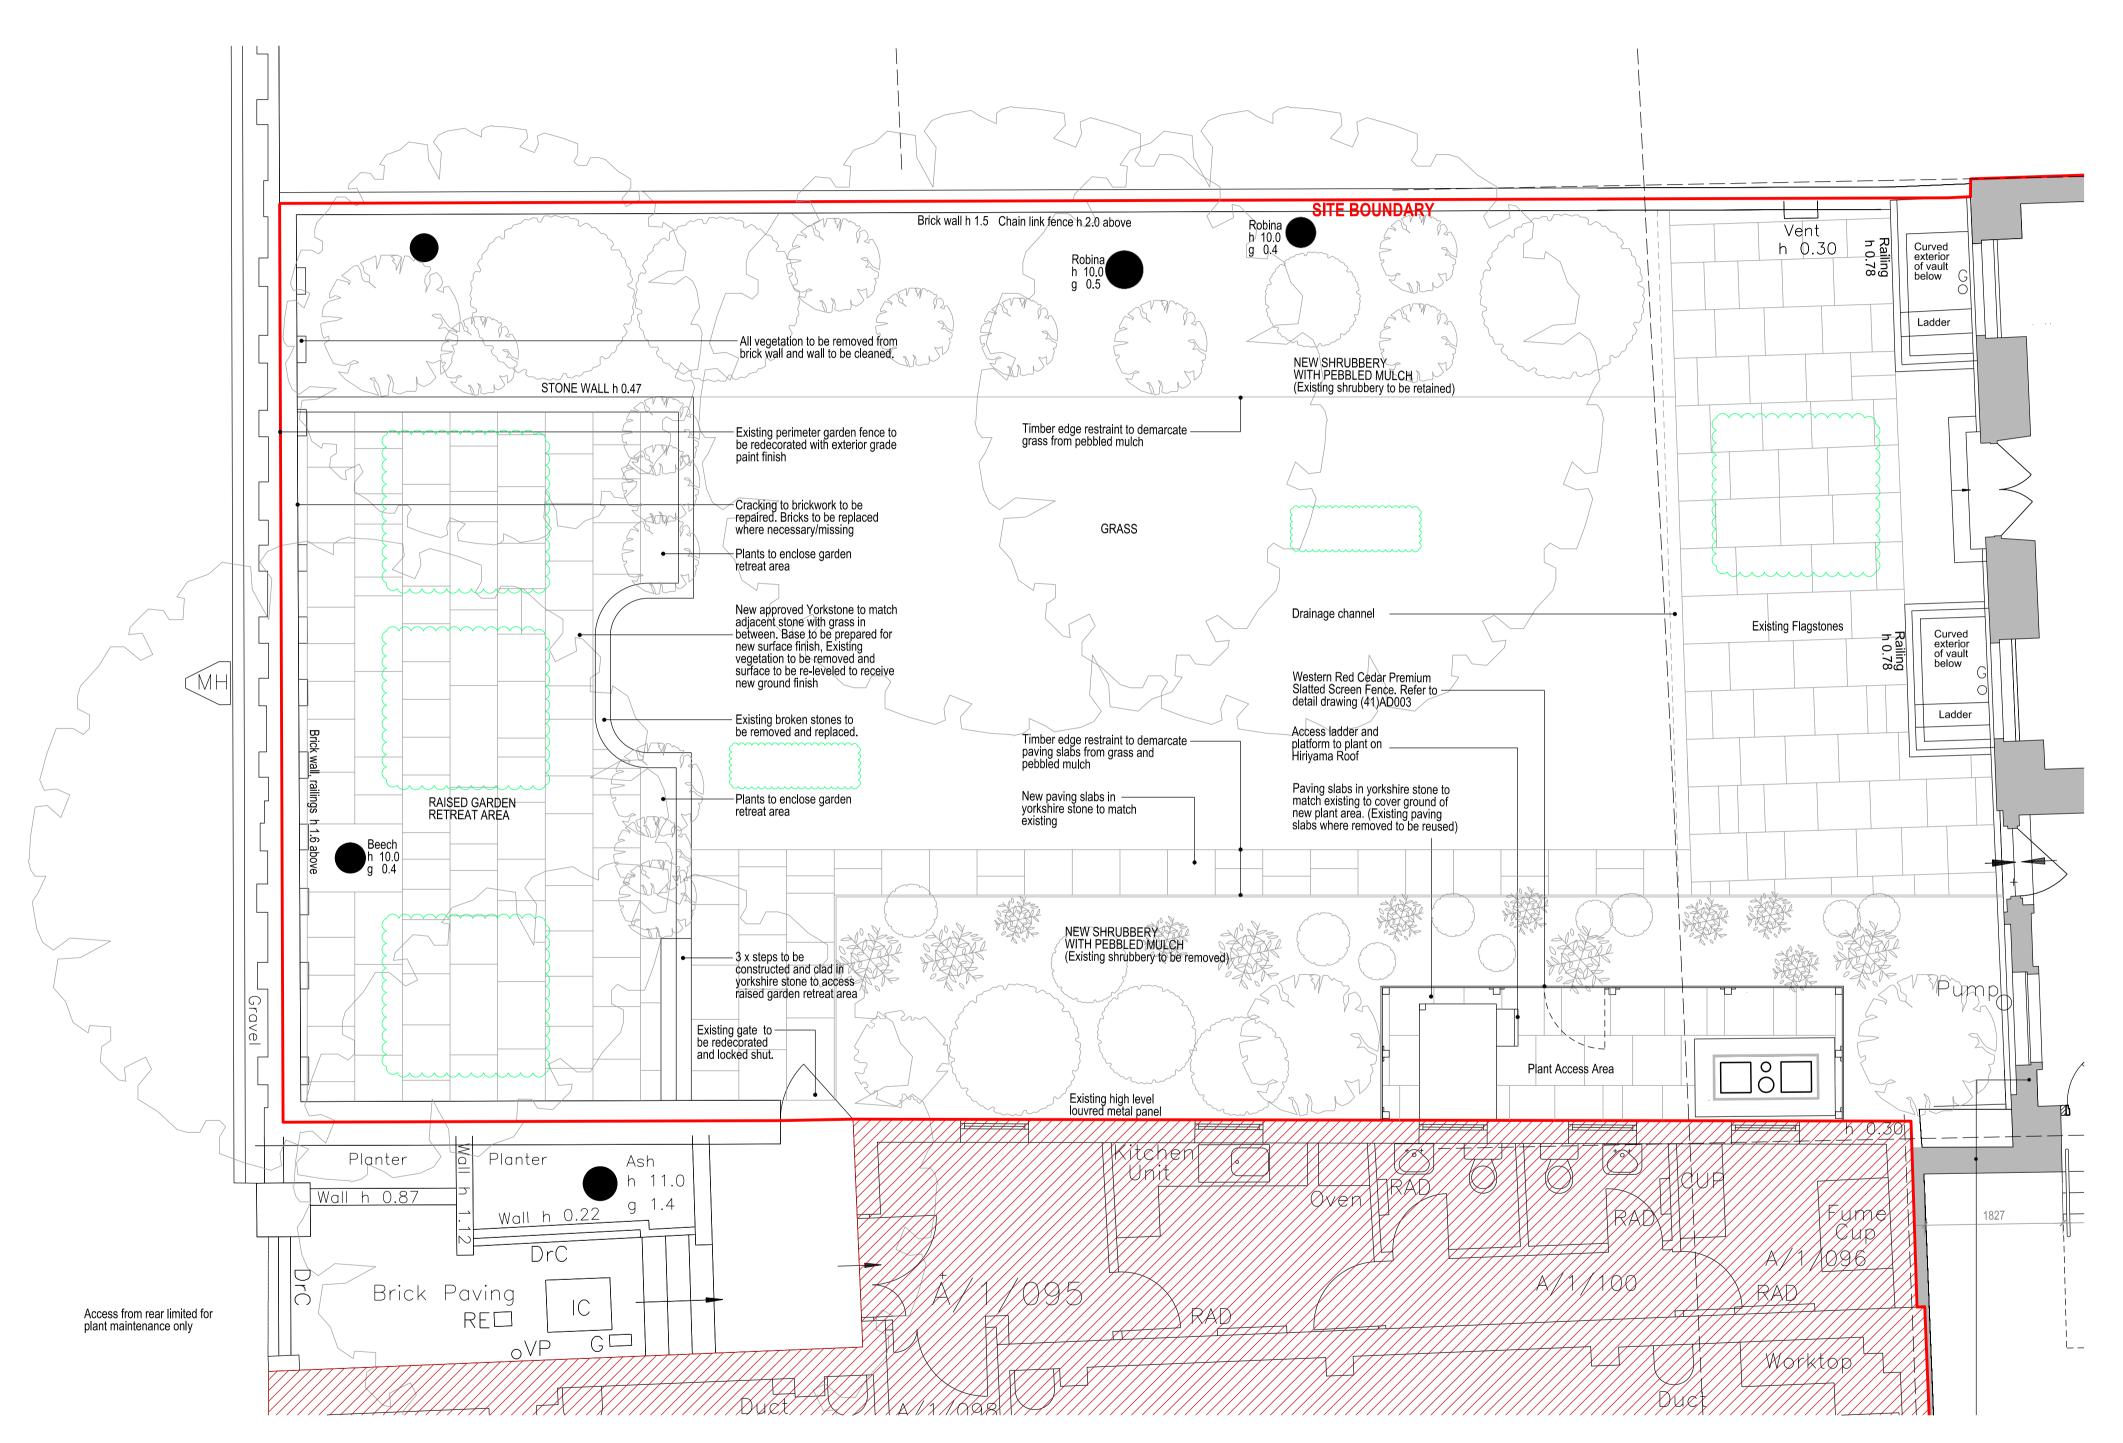

BDP.

16 Brewhouse Yard Clerkenwell

London, EC1V 4LJ United Kingdom

T +44 (0)20 7812 8000 F +44 (0)20 7812 8399 www.bdp.com

British Museum Perimeter Properties Refurbishment

P2007246

1-1A Montague Street
Proposed Rear Garden Plan