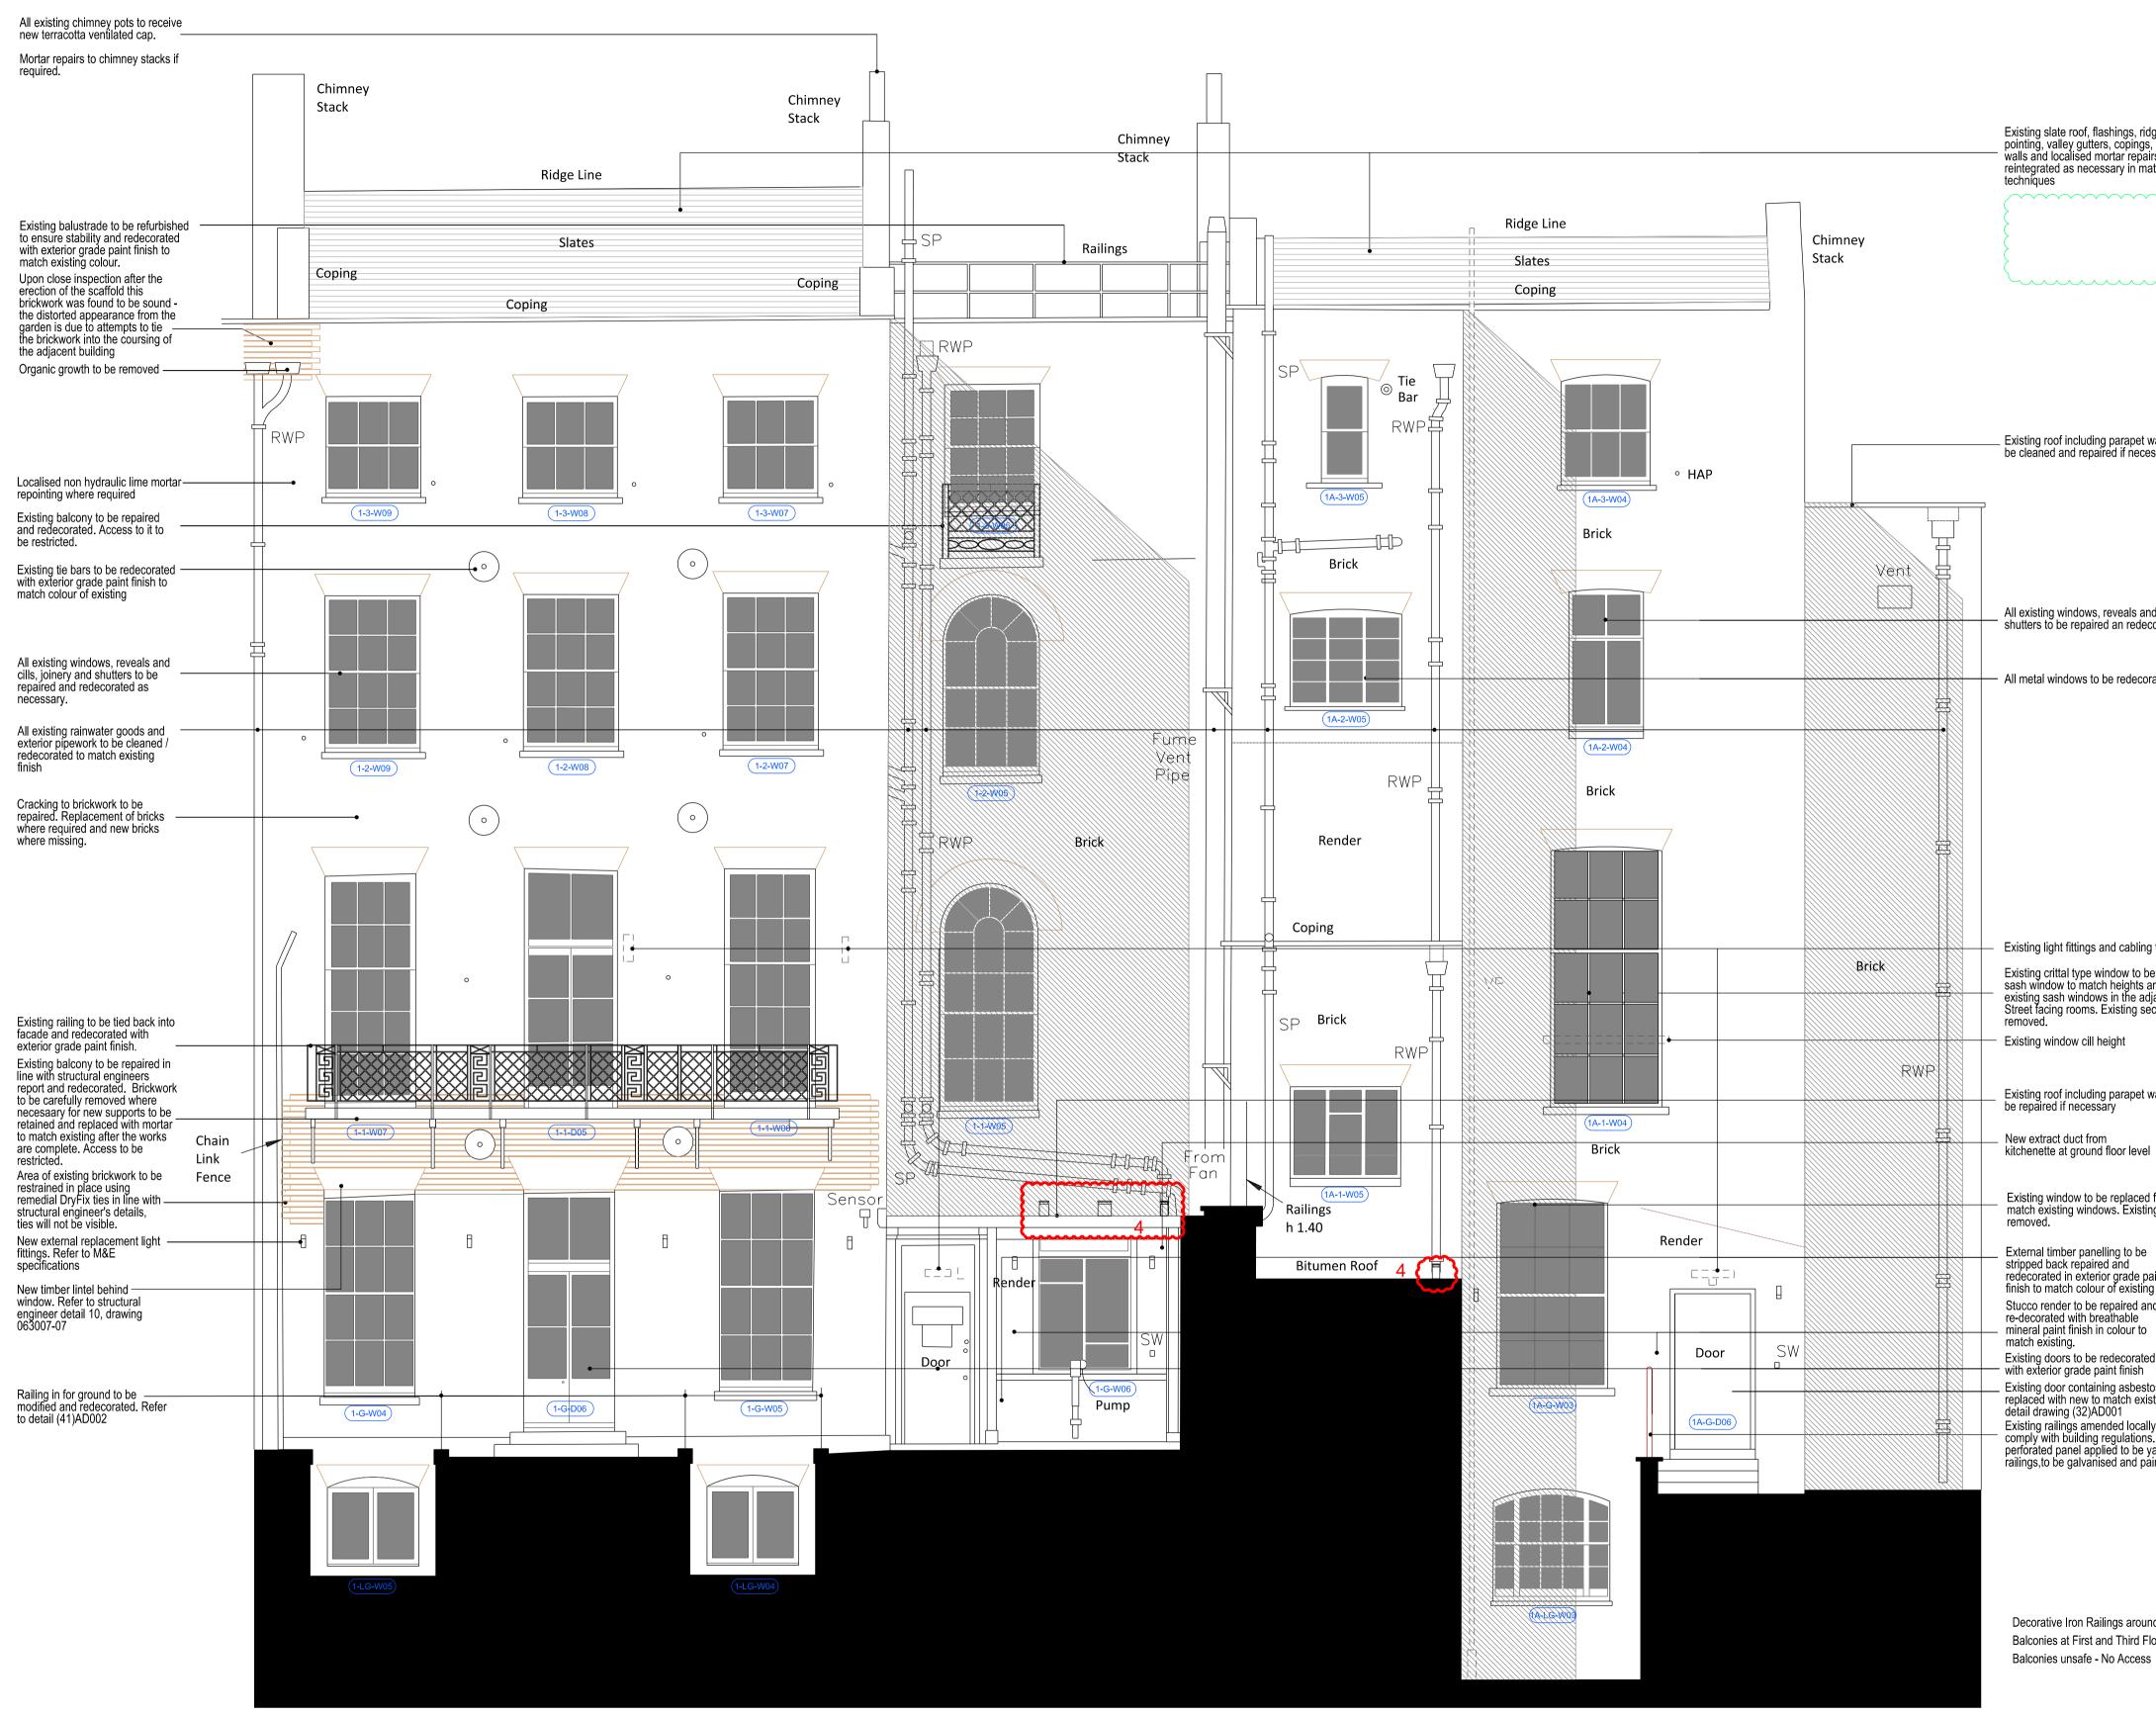

0 1 2 3 4 5m

|                                                                          |     | BUILDING DESIGN PARTNERSHIP LTD SHALL HAVE NO RESPONSIBILITY FOR ANY   USE MADE OF THIS DOCUMENT OTHER THAN FOR THAT WHICH IT WAS PREPARED   AND ISSUED.   ALL DIMENSIONS SHOULD BE CHECKED ON SITE.   DO NOT SCALE FROM THIS DRAWING.   ANY DRAWING ERRORS OR DIVERGENCES SHOULD BE BROUGHT TO THE   ATTENTION OF BUILDING DESIGN PARTNERSHIP LTD AT THE ADDRESS SHOWN |                                                                                  |                 |           |
|--------------------------------------------------------------------------|-----|-------------------------------------------------------------------------------------------------------------------------------------------------------------------------------------------------------------------------------------------------------------------------------------------------------------------------------------------------------------------------|----------------------------------------------------------------------------------|-----------------|-----------|
|                                                                          |     |                                                                                                                                                                                                                                                                                                                                                                         |                                                                                  |                 |           |
|                                                                          |     |                                                                                                                                                                                                                                                                                                                                                                         |                                                                                  |                 |           |
|                                                                          |     | NOTE                                                                                                                                                                                                                                                                                                                                                                    | S                                                                                |                 |           |
|                                                                          |     | (X-X-DXX)                                                                                                                                                                                                                                                                                                                                                               | EXISTING DOOR                                                                    |                 |           |
|                                                                          |     | *(X-X-DXX)                                                                                                                                                                                                                                                                                                                                                              | NEW DOOR                                                                         |                 |           |
|                                                                          |     | NEW DOOR TO REPLACE EXISTIN<br>ASBESTOS CONTAINING DOOR                                                                                                                                                                                                                                                                                                                 |                                                                                  |                 |           |
|                                                                          |     | EXISTING WINDOW NUMBERS                                                                                                                                                                                                                                                                                                                                                 |                                                                                  |                 |           |
| dge tiles, ridge                                                         |     |                                                                                                                                                                                                                                                                                                                                                                         |                                                                                  |                 |           |
| s, render to parapet<br>airs to be repaired and<br>atching materials and |     |                                                                                                                                                                                                                                                                                                                                                                         |                                                                                  |                 |           |
| ······                                                                   |     |                                                                                                                                                                                                                                                                                                                                                                         |                                                                                  |                 |           |
| <u>}</u>                                                                 |     |                                                                                                                                                                                                                                                                                                                                                                         |                                                                                  |                 |           |
| }                                                                        |     |                                                                                                                                                                                                                                                                                                                                                                         |                                                                                  |                 |           |
|                                                                          |     |                                                                                                                                                                                                                                                                                                                                                                         |                                                                                  |                 |           |
|                                                                          |     |                                                                                                                                                                                                                                                                                                                                                                         |                                                                                  |                 |           |
|                                                                          |     |                                                                                                                                                                                                                                                                                                                                                                         |                                                                                  |                 |           |
|                                                                          |     |                                                                                                                                                                                                                                                                                                                                                                         |                                                                                  |                 |           |
| walls and copings to                                                     |     |                                                                                                                                                                                                                                                                                                                                                                         |                                                                                  |                 |           |
| essary                                                                   |     |                                                                                                                                                                                                                                                                                                                                                                         |                                                                                  |                 |           |
|                                                                          |     |                                                                                                                                                                                                                                                                                                                                                                         |                                                                                  |                 |           |
|                                                                          |     |                                                                                                                                                                                                                                                                                                                                                                         |                                                                                  |                 |           |
|                                                                          |     |                                                                                                                                                                                                                                                                                                                                                                         |                                                                                  |                 |           |
| nd cills, joinery and                                                    |     |                                                                                                                                                                                                                                                                                                                                                                         |                                                                                  |                 |           |
| nd cills, joinery and<br>corated as necassary.                           |     |                                                                                                                                                                                                                                                                                                                                                                         |                                                                                  |                 |           |
| prated                                                                   |     | REVISION / DESCRIPTION                                                                                                                                                                                                                                                                                                                                                  |                                                                                  | DRAWN CHECKE    | ED DATE   |
|                                                                          |     |                                                                                                                                                                                                                                                                                                                                                                         |                                                                                  |                 |           |
|                                                                          |     |                                                                                                                                                                                                                                                                                                                                                                         |                                                                                  |                 |           |
|                                                                          |     |                                                                                                                                                                                                                                                                                                                                                                         |                                                                                  |                 |           |
|                                                                          |     |                                                                                                                                                                                                                                                                                                                                                                         |                                                                                  |                 |           |
|                                                                          |     |                                                                                                                                                                                                                                                                                                                                                                         |                                                                                  |                 |           |
|                                                                          |     |                                                                                                                                                                                                                                                                                                                                                                         | d Listed Building Consent Application                                            | NA AC           |           |
|                                                                          |     |                                                                                                                                                                                                                                                                                                                                                                         | d Listed Building Consent Application<br>ling Consent Discharge Condition 6      | MF AC<br>LBE AC |           |
| g to be removed                                                          |     |                                                                                                                                                                                                                                                                                                                                                                         | nd Listed Building Consent Application<br>nd Listed Building Consent Application |                 |           |
| pe replaced with new<br>and materials of                                 |     | A - For commen                                                                                                                                                                                                                                                                                                                                                          |                                                                                  | LBE MB          | 12/05/17  |
| djacent Montague<br>ecurity bars to be                                   |     | FIRST ISSUE                                                                                                                                                                                                                                                                                                                                                             |                                                                                  | LB MB           | 28/04/17  |
|                                                                          |     |                                                                                                                                                                                                                                                                                                                                                                         |                                                                                  |                 |           |
| walls and copings to                                                     |     |                                                                                                                                                                                                                                                                                                                                                                         |                                                                                  |                 |           |
|                                                                          |     |                                                                                                                                                                                                                                                                                                                                                                         |                                                                                  |                 |           |
| 2                                                                        |     |                                                                                                                                                                                                                                                                                                                                                                         |                                                                                  |                 |           |
| d for a cook window to                                                   |     |                                                                                                                                                                                                                                                                                                                                                                         |                                                                                  |                 | N         |
| d for a sash window to<br>ing security bars to be                        |     |                                                                                                                                                                                                                                                                                                                                                                         |                                                                                  |                 |           |
|                                                                          |     | CLIENT LOGO                                                                                                                                                                                                                                                                                                                                                             |                                                                                  |                 |           |
| paint<br>Ig                                                              |     |                                                                                                                                                                                                                                                                                                                                                                         |                                                                                  |                 |           |
| nd                                                                       |     |                                                                                                                                                                                                                                                                                                                                                                         |                                                                                  |                 |           |
| ed                                                                       |     |                                                                                                                                                                                                                                                                                                                                                                         | THE                                                                              |                 |           |
| tos to be<br>isting. Refer to                                            |     |                                                                                                                                                                                                                                                                                                                                                                         | THE<br>BRITISH<br>MUSEUN                                                         | <b>^</b>        |           |
| lly to the steps to<br>s. Additional                                     |     |                                                                                                                                                                                                                                                                                                                                                                         | MUSLUN                                                                           | 1               |           |
| s. Additional<br>yard side of the<br>ainted black                        |     |                                                                                                                                                                                                                                                                                                                                                                         |                                                                                  |                 |           |
|                                                                          |     |                                                                                                                                                                                                                                                                                                                                                                         |                                                                                  |                 | D         |
|                                                                          |     | 16 Brewhous                                                                                                                                                                                                                                                                                                                                                             |                                                                                  | BDI             | <b>-</b>  |
|                                                                          |     | Clerkenwell<br>London, EC                                                                                                                                                                                                                                                                                                                                               |                                                                                  |                 |           |
|                                                                          |     | United Kingo                                                                                                                                                                                                                                                                                                                                                            |                                                                                  |                 |           |
| nd                                                                       |     | T +44 (0)20<br>F +44 (0)20                                                                                                                                                                                                                                                                                                                                              |                                                                                  |                 |           |
| Floors<br>s                                                              |     | www.bdp.co                                                                                                                                                                                                                                                                                                                                                              |                                                                                  |                 |           |
|                                                                          |     |                                                                                                                                                                                                                                                                                                                                                                         |                                                                                  |                 |           |
|                                                                          |     | British Museum<br>Perimeter Properties Refurbishment                                                                                                                                                                                                                                                                                                                    |                                                                                  |                 |           |
|                                                                          |     | P2007246                                                                                                                                                                                                                                                                                                                                                                |                                                                                  |                 |           |
|                                                                          |     | DRAWING TITLE                                                                                                                                                                                                                                                                                                                                                           | ague Street                                                                      | SCA             | 1:50@A1   |
|                                                                          | 10- |                                                                                                                                                                                                                                                                                                                                                                         | Rear Elevation                                                                   | DAT             |           |
|                                                                          | 10m |                                                                                                                                                                                                                                                                                                                                                                         | nd LBC Application                                                               |                 | April '17 |
|                                                                          |     | (15)AE00                                                                                                                                                                                                                                                                                                                                                                | 12                                                                               | REV             | F         |