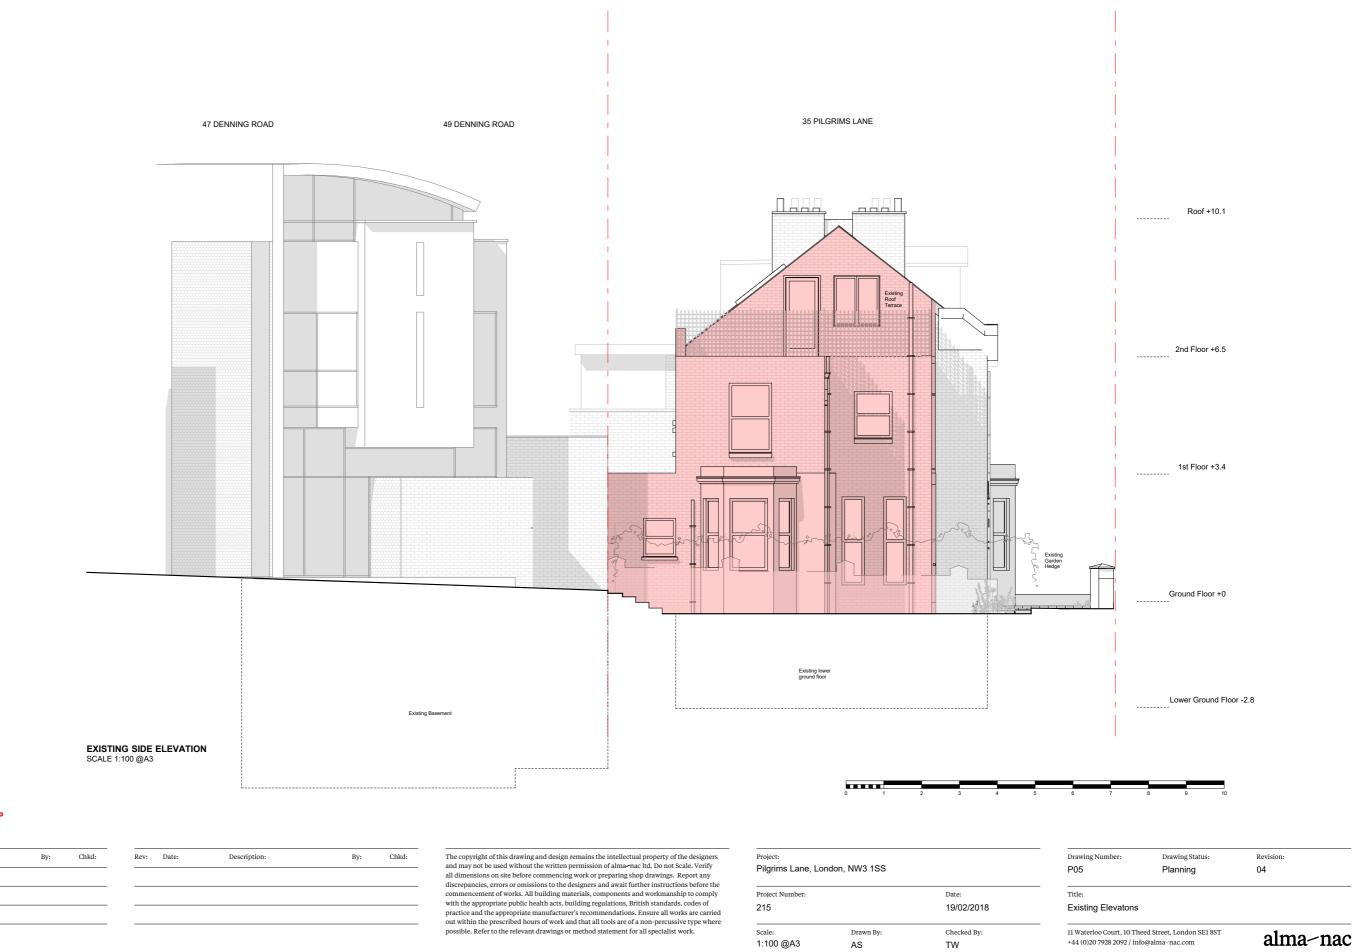

# APPROVED DEMOLITION APPLICATION REF 2018 1078 P

| tev: Date: | Description: | By: | Chkd: | Rev: | Date: | Description: | By: | Chkd: |
|------------|--------------|-----|-------|------|-------|--------------|-----|-------|
|            |              |     |       |      |       |              |     |       |
|            |              |     |       |      |       |              |     |       |
|            |              |     |       |      |       |              |     |       |

| Project Number:<br>215 |                 | Date:<br>19/02/2018 |
|------------------------|-----------------|---------------------|
| Scale:<br>1:100 @A3    | Drawn By:<br>AS | Checked By:<br>TW   |