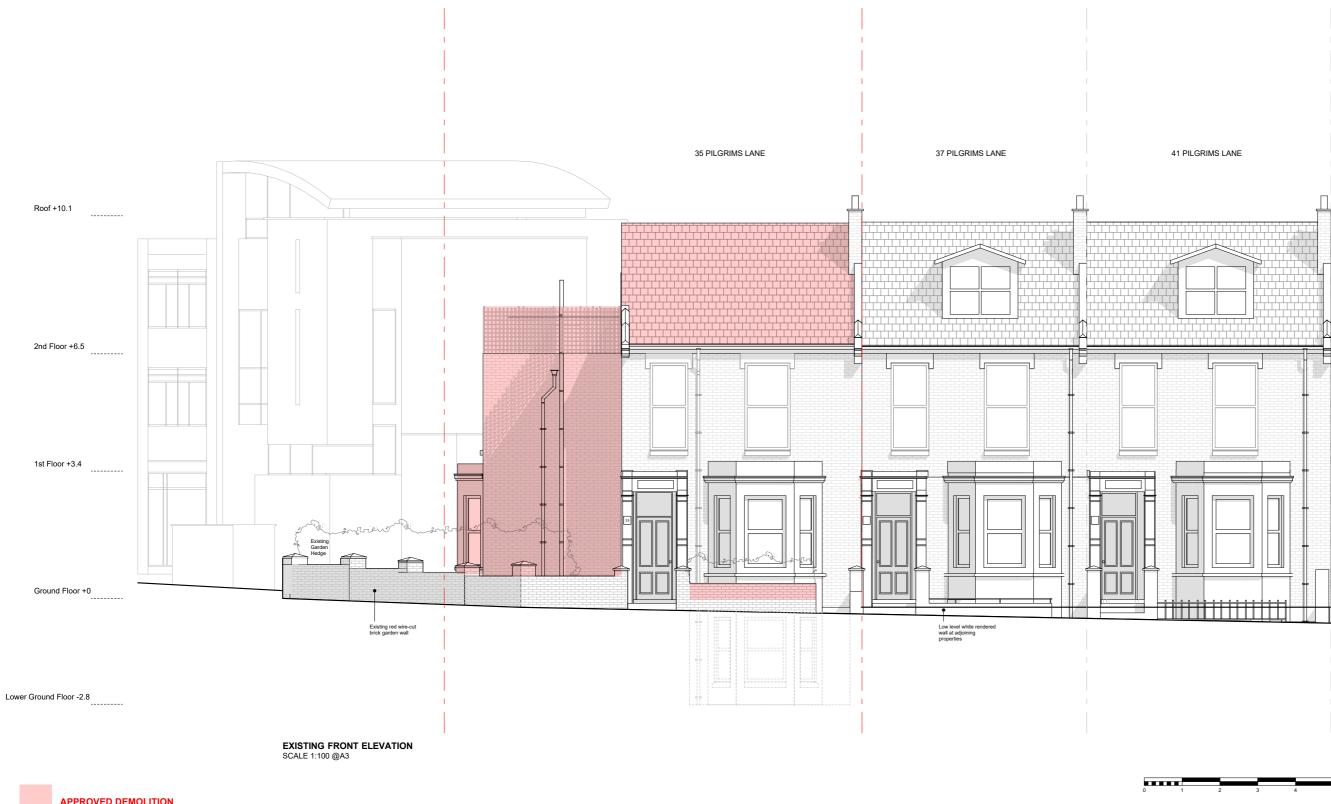

APPROVED DEMOLITION APPLICATION REF 2018 1078 P

| Chkd: | By: | Description: | : | Ι | Chkd: | C | By: | Description: | Date: | Rev: |
|-------|-----|--------------|---|---|-------|---|-----|--------------|-------|------|
|       |     |              |   |   |       |   |     |              |       |      |
|       |     |              | - |   |       |   |     |              |       |      |
|       |     |              |   |   |       |   |     |              |       |      |
|       |     |              |   |   |       |   |     | <br>         |       |      |

### Project: Pilgrims Lane, London, NW3 1SS Project Number: Date: 215 Date: 19/02/2018

| Scale:    | Drawn By: | Checked By: |
|-----------|-----------|-------------|
| 1:100 @A3 | AS        | TW          |
|           |           |             |

| Drawing Number:     | Drawing Status: | Revision: |
|---------------------|-----------------|-----------|
| P04                 | Planning        | 04        |
| Title:              |                 |           |
| Existing Elevations |                 |           |