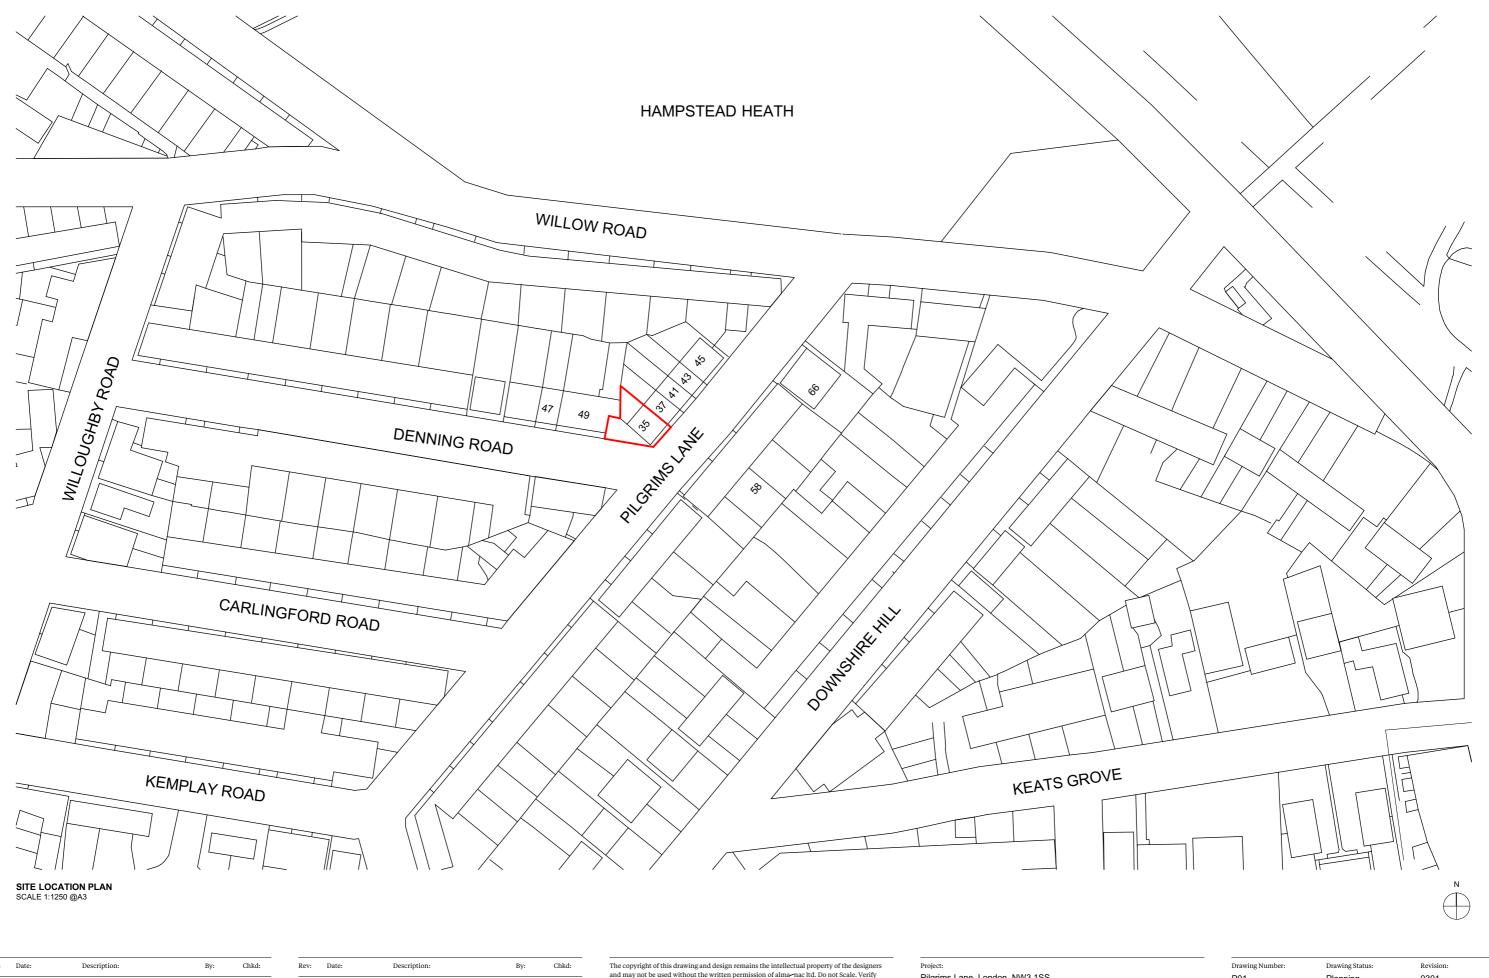

| Project:<br>Pilgrims Lane, Lone | roject:<br>ilgrims Lane, London, NW3 1SS |                  |  |  |  |  |  |  |  |
|---------------------------------|------------------------------------------|------------------|--|--|--|--|--|--|--|
| Project Number: 215             |                                          | Date: 19/02/2018 |  |  |  |  |  |  |  |
| Scale:<br>1:1250 @A3            | Drawn By:                                | Checked By:      |  |  |  |  |  |  |  |

| 11 Waterloo Court, 10 Thee<br>+44 (0)20 7928 2092 / info@ | ,               | alma/nac  |
|-----------------------------------------------------------|-----------------|-----------|
| Site Location Plan                                        |                 |           |
| Title:                                                    |                 |           |
| P01                                                       | Planning        | 0301      |
| Drawing Number:                                           | Drawing Status: | Revision: |