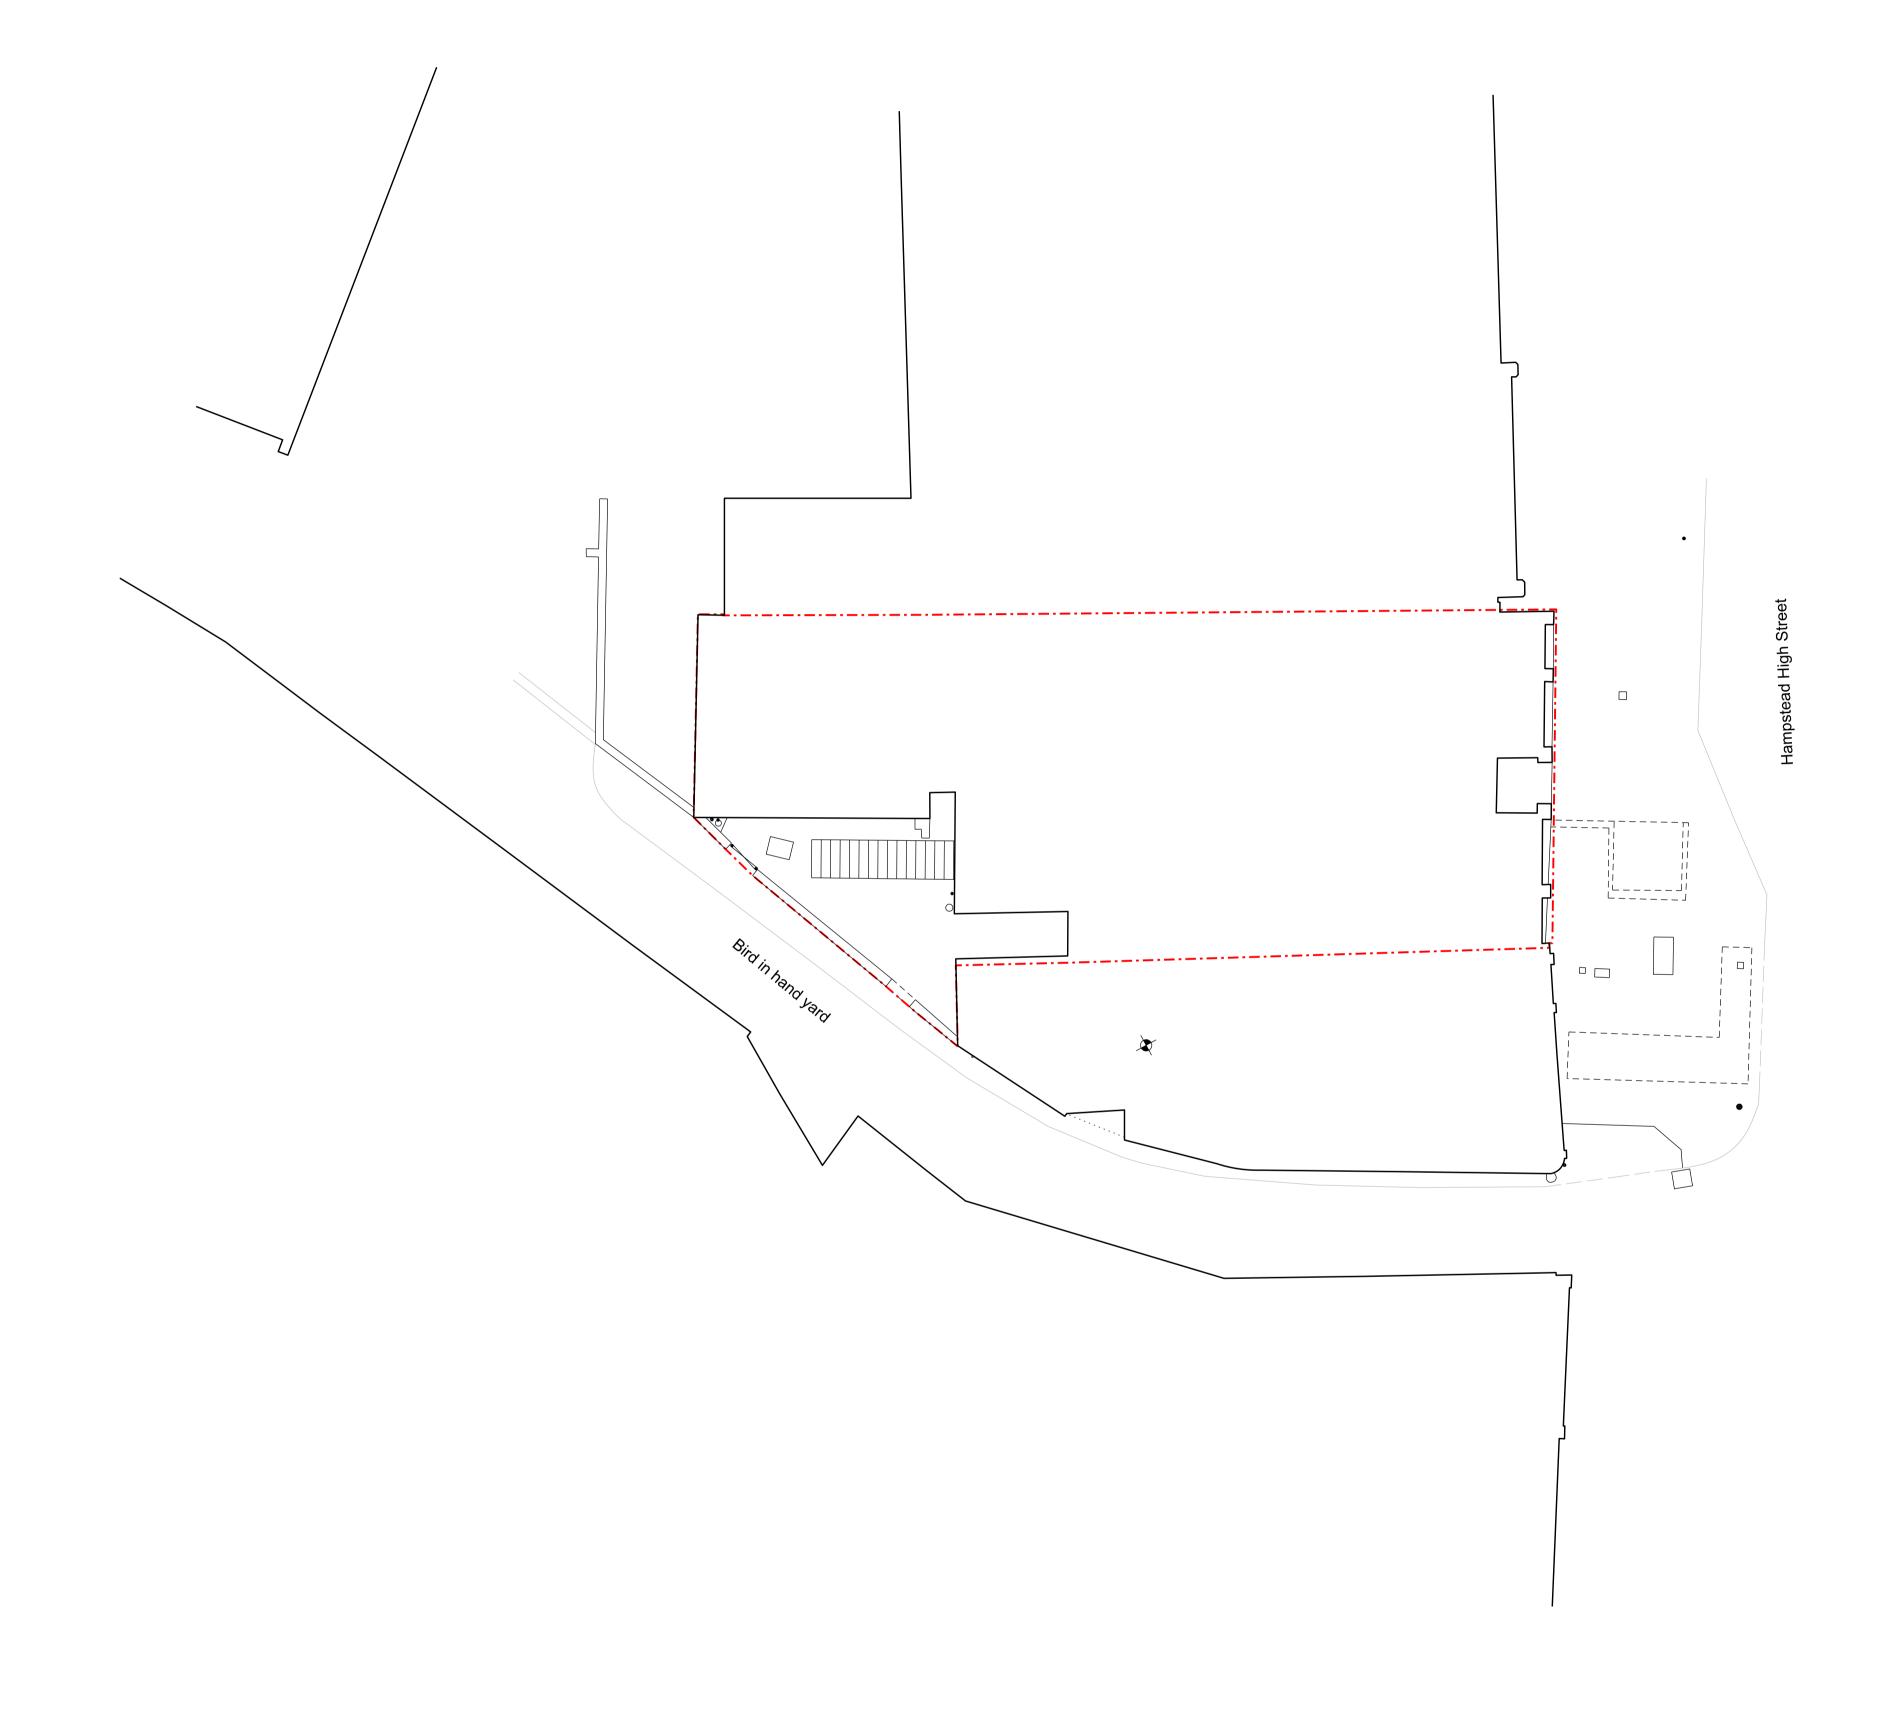

O1 Site Plan
Scale 1:50 @A1 / 1:100 @A3

## **PATA**LAB

38,39 & 40a Hampstead High Street

**Existing Site Plan** Drawing Title

1:100 / 1:200 Scale Paper Size A1 / A3 A1000 18.12.2018 Date