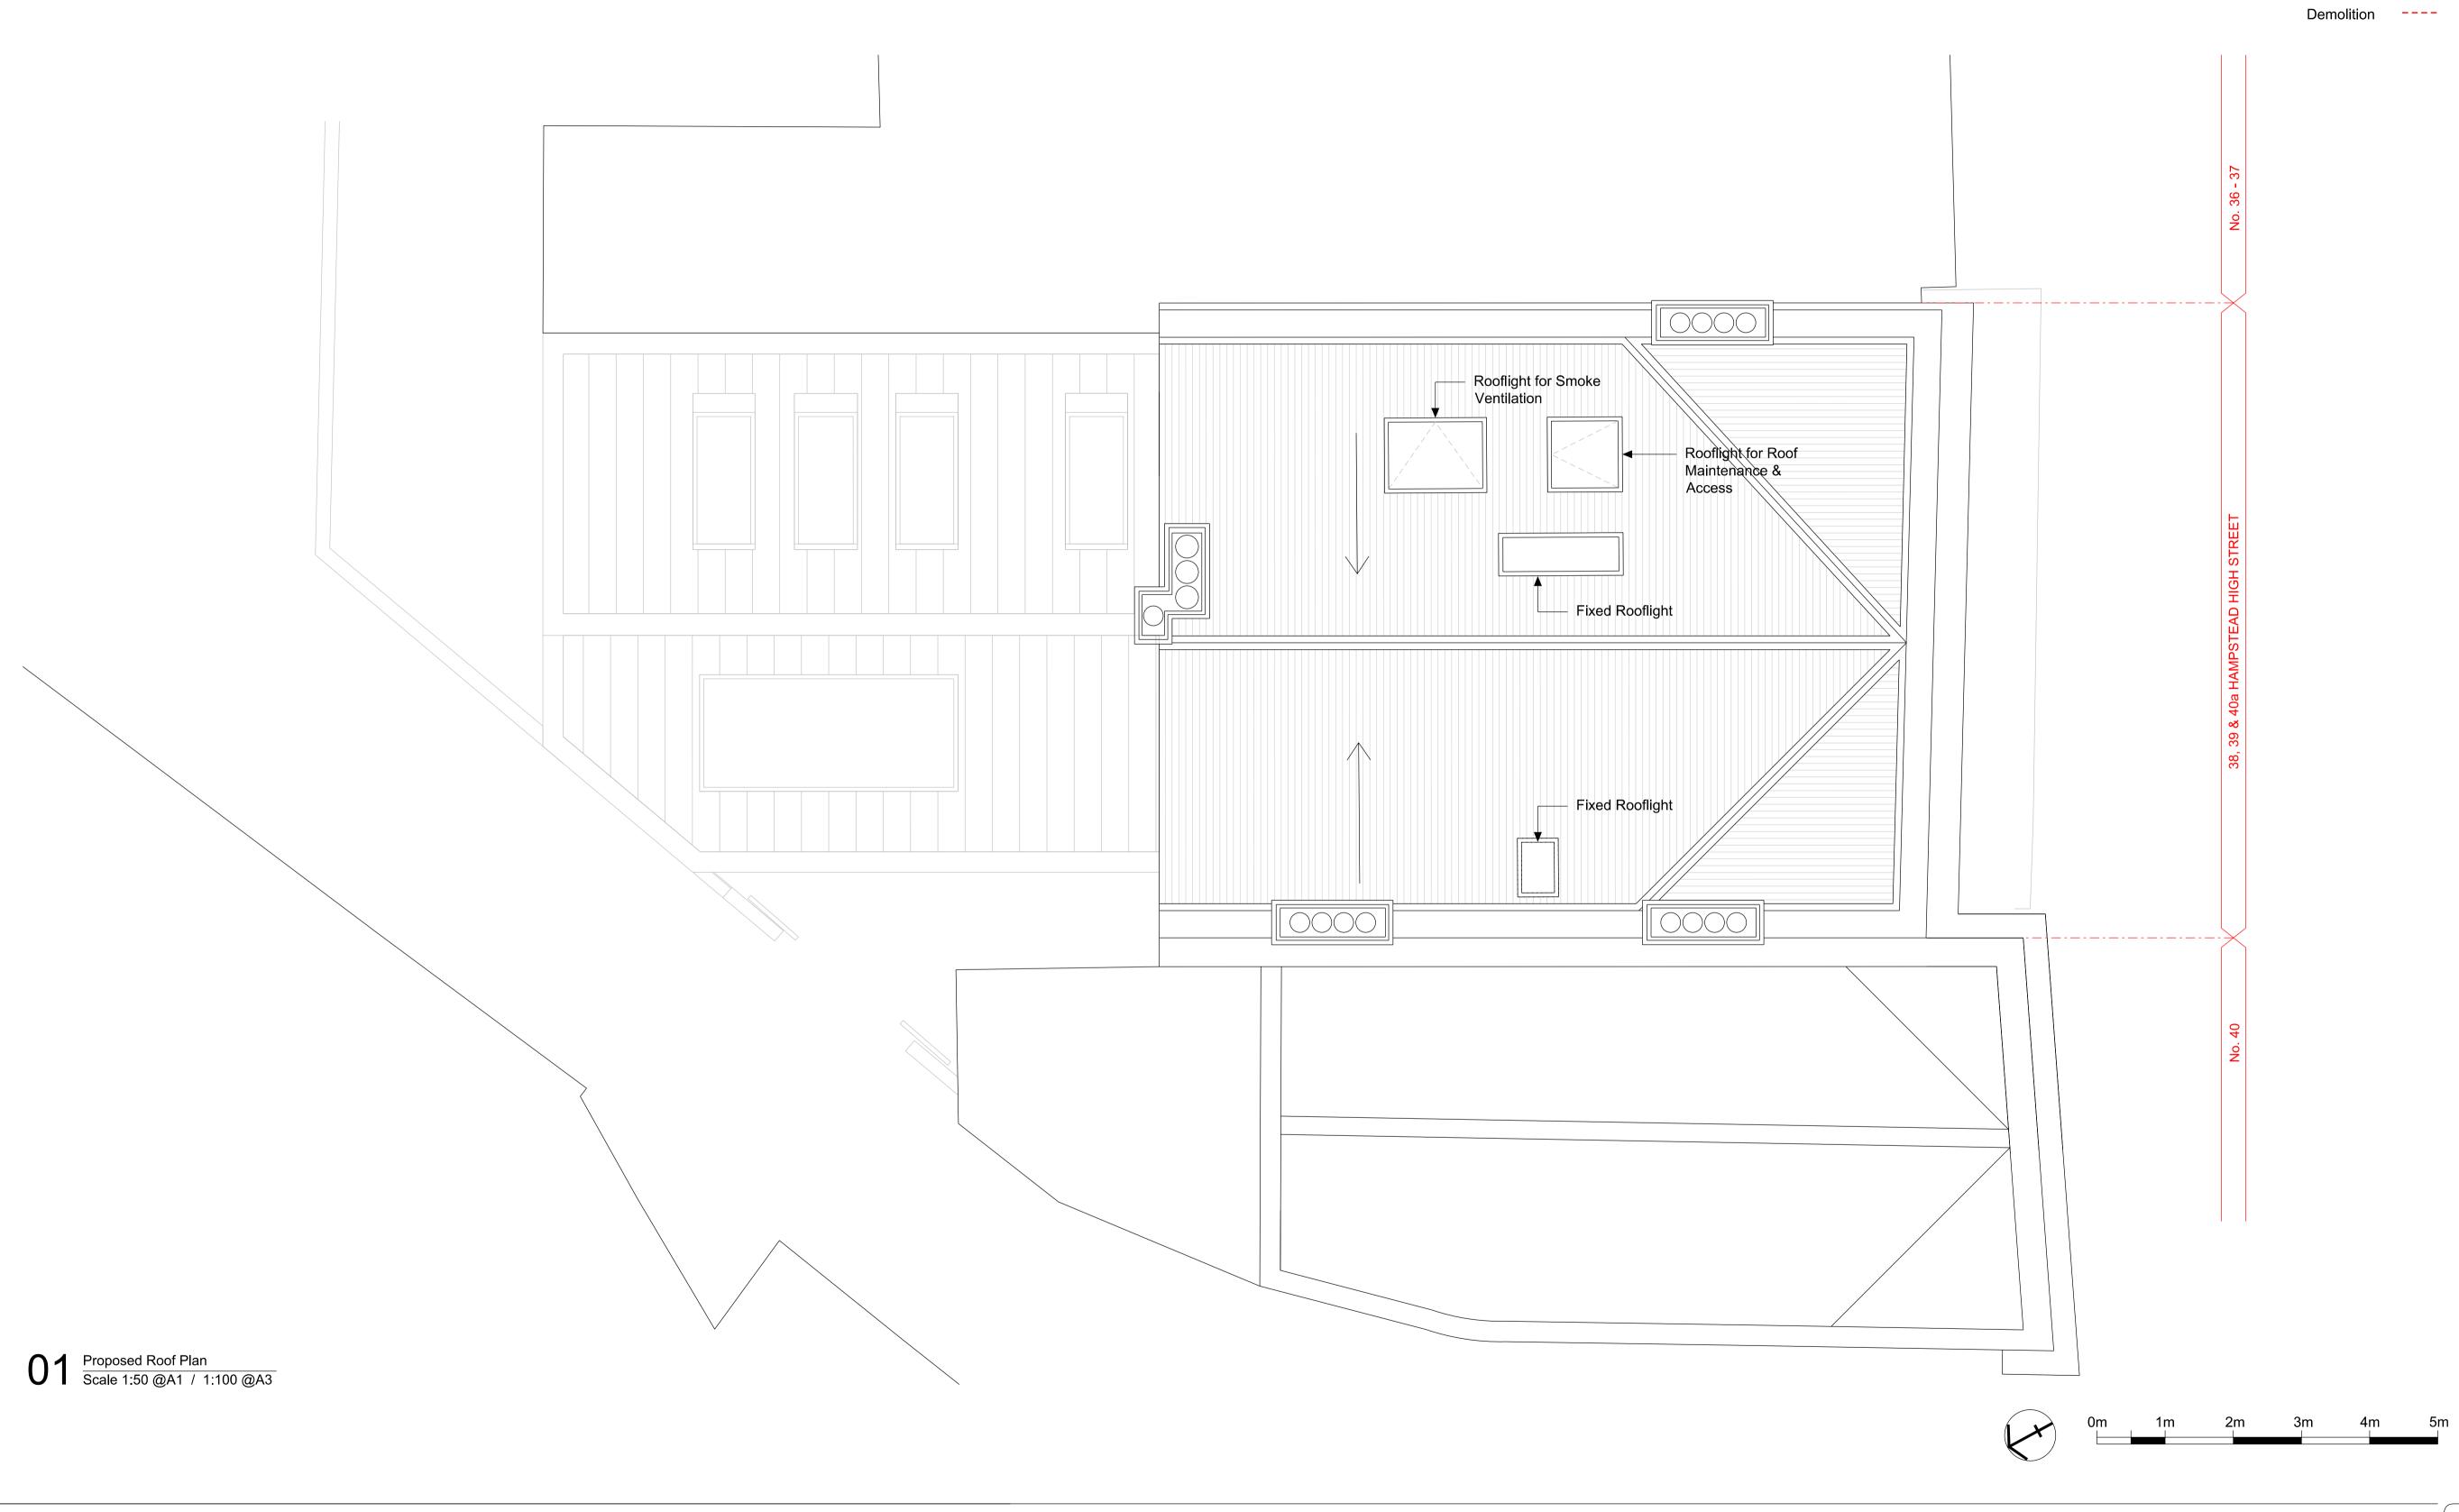

Client Key Plan Mr & Mrs Hay Project 38, 39 & 40a Hampstead High St London NW3 1QE

## **PATA**LAB

38,39 & 40a Hampstead High Street

| Orawing Title | Proposed | Roof | Plan |
|---------------|----------|------|------|
|---------------|----------|------|------|

| Paper Size | A1 / A3    | 1705 | D A 204 A | ^ |
|------------|------------|------|-----------|---|
| Date       | 06.12.2018 | 1705 | PA3014    | 0 |