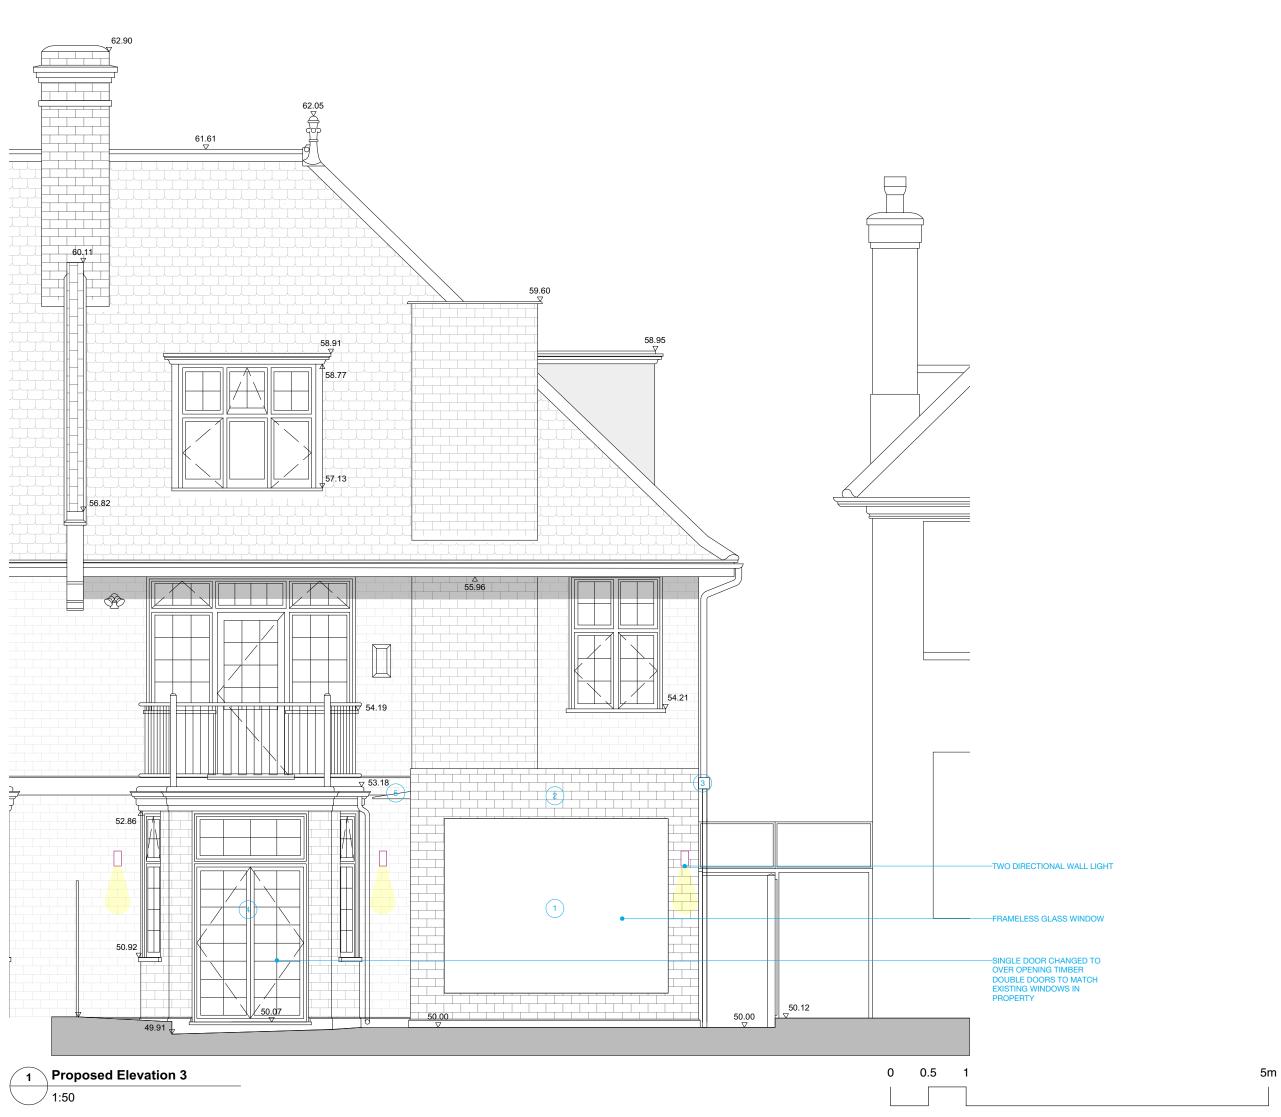

contact Mitzman Architects.

| REVISION | NUMBER | DATE | P1 | 19/12/18 BY NE Issued to planning

MATERIALS - KEY

(1) Frameless double glazed glass window

2 Red brick to match existing

(3)

Aluminium capping piece to provide shading

Unit 1 Primrose Mews

MITZMAN architects llp

020 7722 8525

mail@mitzmanarchitects.com Sharpleshall Street www.mitzmanarchitects.com London NW1 8YW

CLIENT Mr & Mrs A Salter

PROJECT
13 Belsize Lane, London, NW3

SHEET TITLE
Proposed Elevation 03 (Rear)

DATE CREATED FILE REFERENCE

DRAWING NUMBER REVISION 293-DWG-112-03b P1