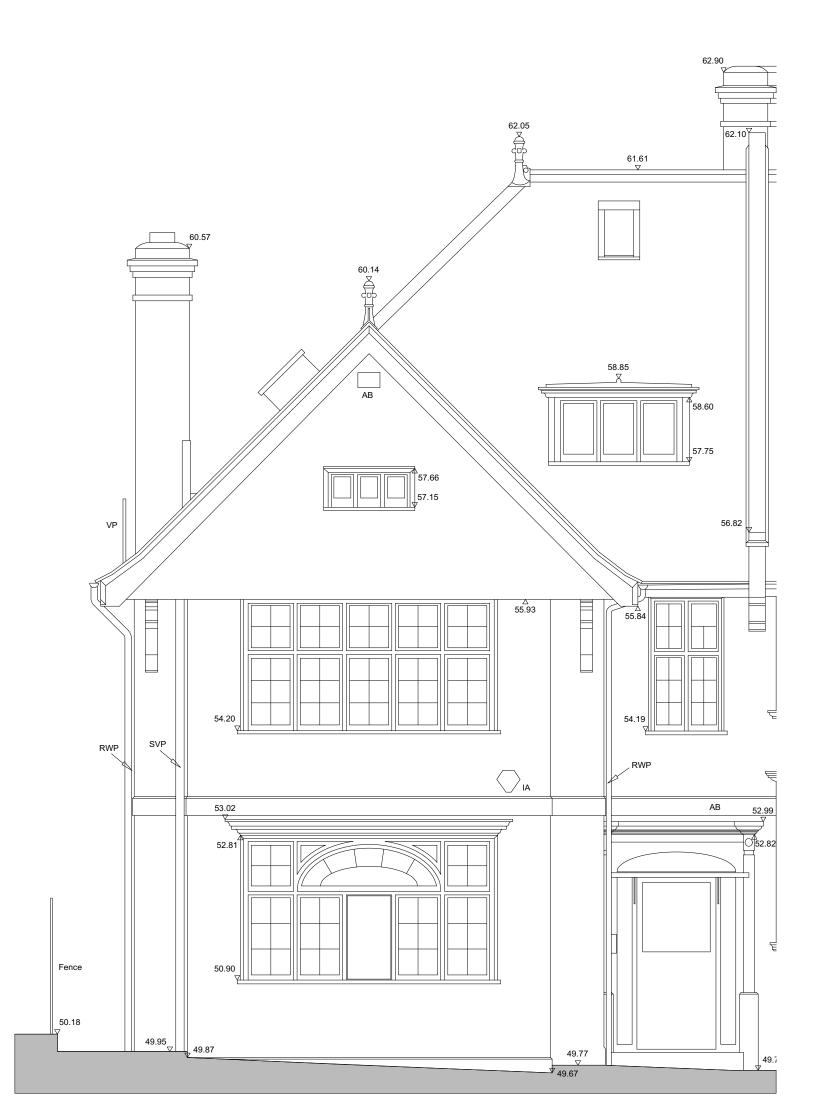

Unit 1 Primrose Mews

PROJECT
13 Belsize Lane, London, NW3

SHEET TITLE
Proposed Elevation 01 (Front)

DATE CREATED FILE REFERENCE

DRAWING NUMBER REVISION P1 293-DWG-110-01b

0.5 1 0 5m

**Proposed Elevation A** 