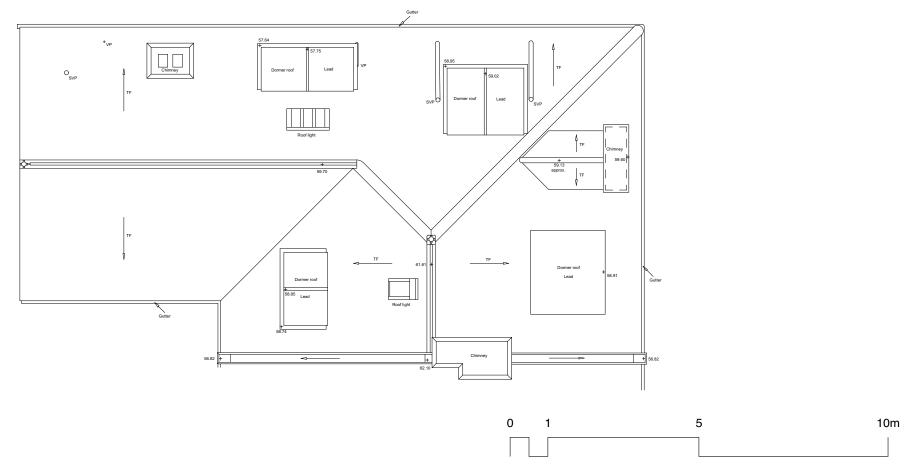

Existing Roofplan 1:100

© This drawing is the property of mitzman architects. No disclosure or copy of it may be made without the written permission of Mitzman Architects.

CLIENT Mr & Mrs A Salter

PROJECT
13 Belsize Lane, London, NW3

SHEET TITLE
Existing Roof Plan

SCALE 1:100@A3

DATE CREATED FILE REFERENCE

DRAWING NUMBER REVISION 293-DWG-003-RPb P1