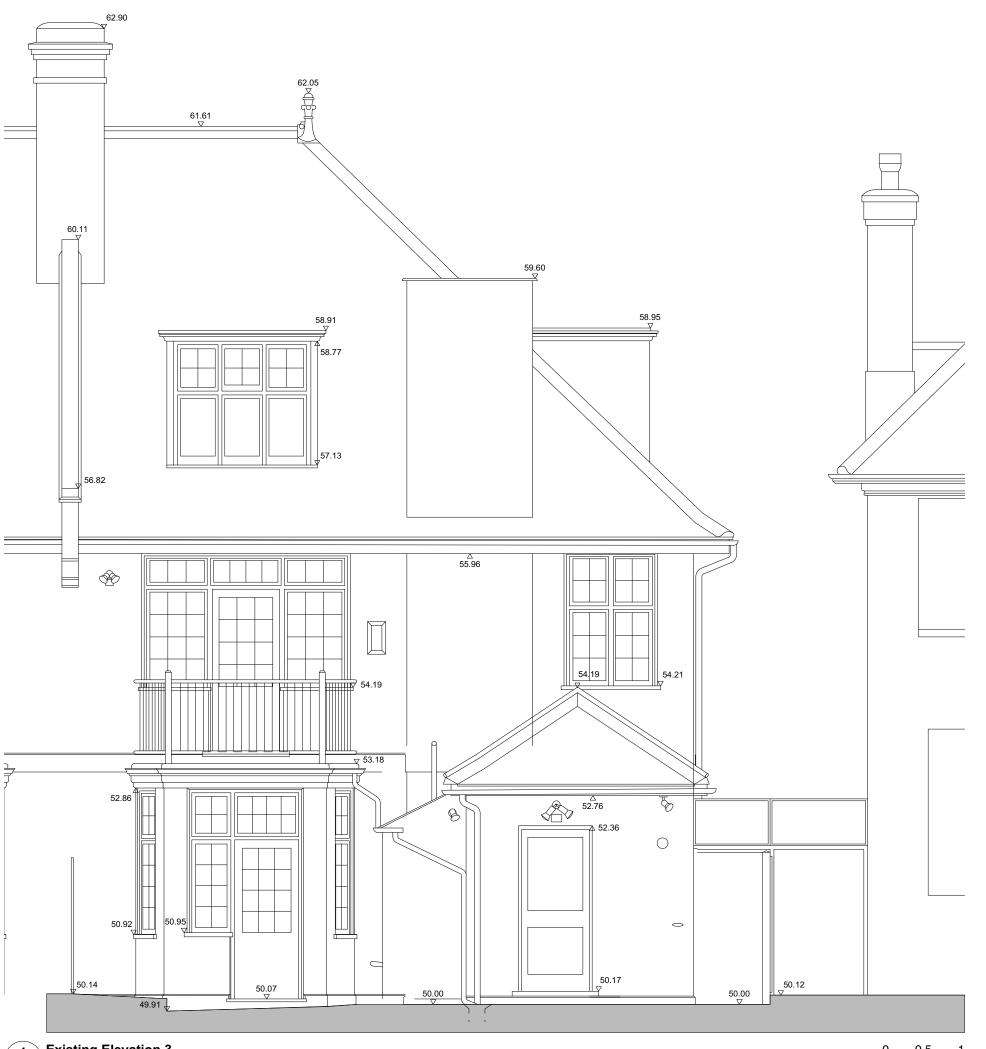

CLIENT Mr & Mrs A Salter

PROJECT
13 Belsize Lane, London, NW3

SHEET TITLE
Existing Elevation 03 (Rear)

5m

DATE CREATED FILE REFERENCE

DRAWING NUMBER REVISION 293-DWG-012-03b P1

**Existing Elevation 3** 1:50