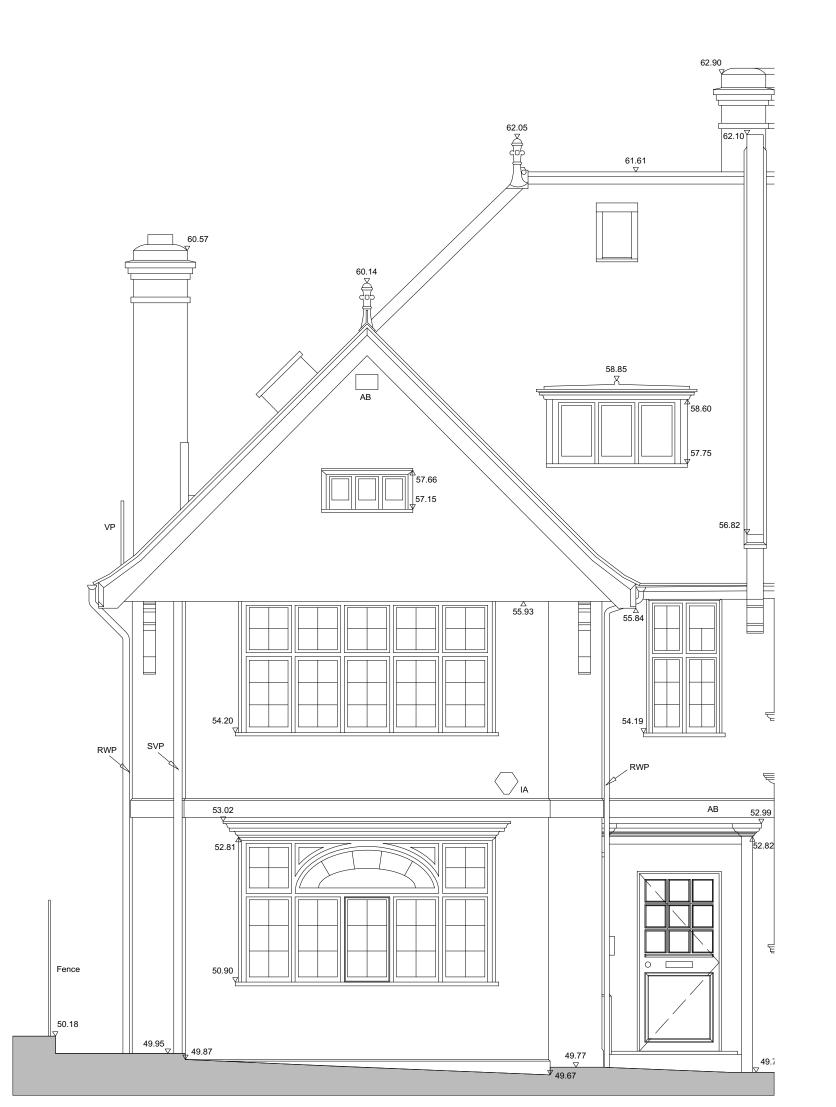

| RE\ | /101/ | ) NI |
|-----|-------|------|
| REV | 11011 | ЫN   |

NUMBER DATE BY N P1 19/12/18 NE Issued to planning

**Proposed Elevation A** 

1:50

0 0.5 1 5m

DATE CREATED FILE REFERENCE

MITZMAN architects llp

020 7722 8525

mail@mitzmanarchitects.com www.mitzmanarchitects.com

PROJECT
13 Belsize Lane, London, NW3

SHEET TITLE
Proposed Elevation 01 (Front)

Unit 1 Primrose Mews

Sharpleshall Street

London NW1 8YW

DRAWING NUMBER REVISION P1 293-DWG-110-01a