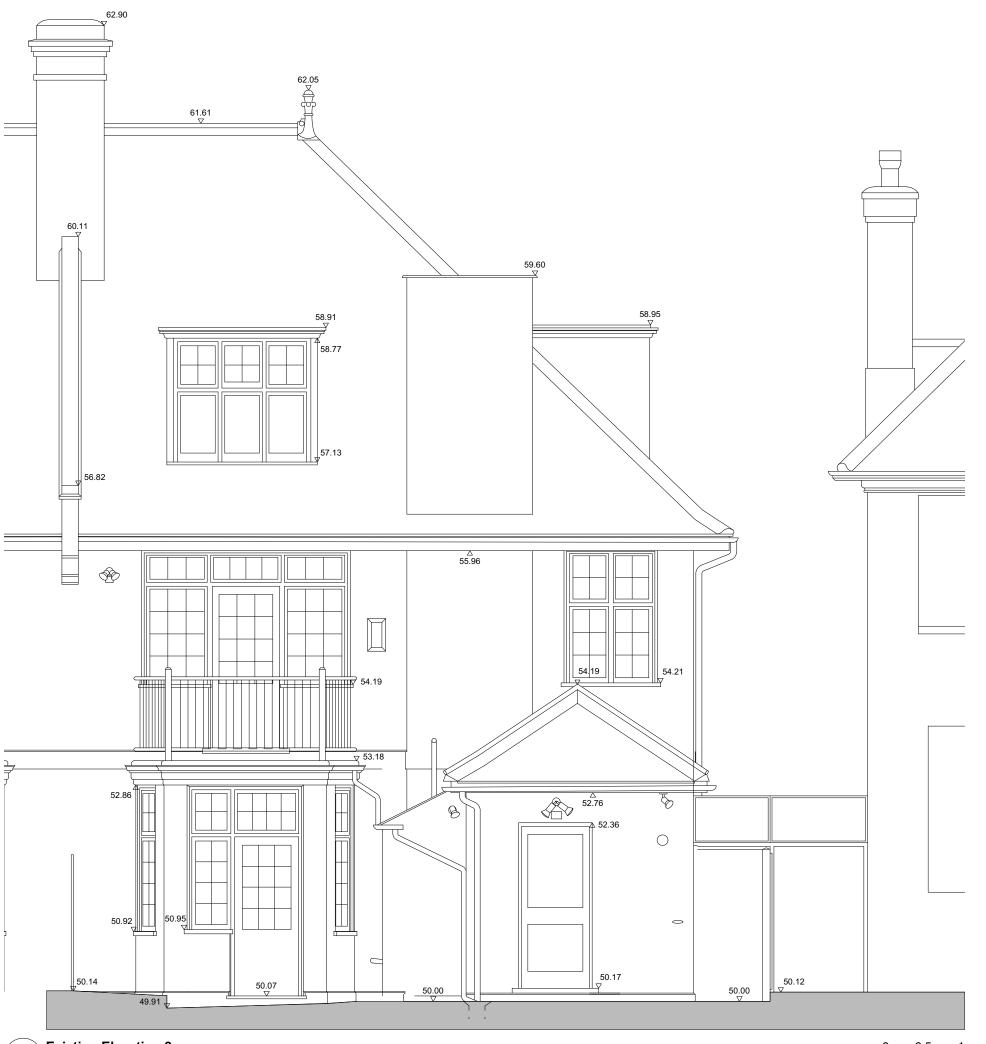

CLIENT Mr & Mrs A Salter

PROJECT
13 Belsize Lane, London, NW3

SHEET TITLE
Existing Elevation 03 (Rear)

5m

DATE CREATED FILE REFERENCE

DRAWING NUMBER REVISION 293-DWG-012-03a P1

**Existing Elevation 3** 1:50