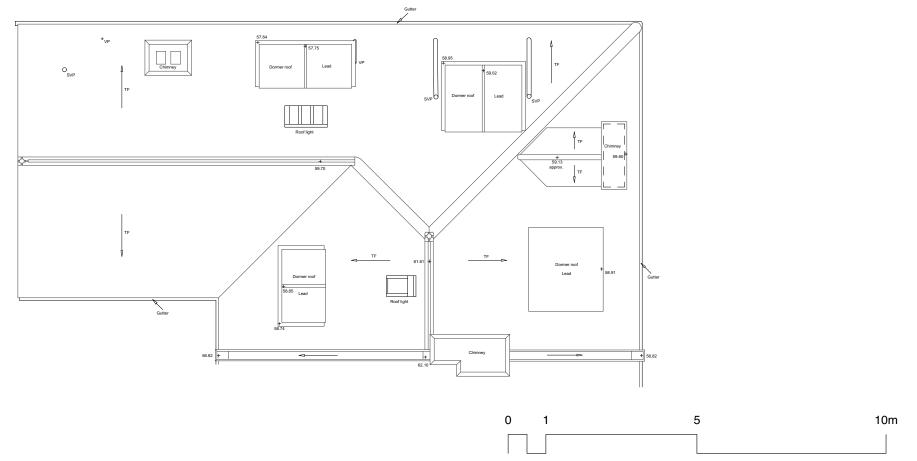

Existing Roof Plan 1:100

© This drawing is the property of mitzman architects. No disclosure or copy of it may be made without the written permission of Mitzman Architects.

- All dimensions and levels to be checked on site. All dimensions and levels to be checked on site.
 Discrepancies to be reported to Mitzman Architects before proceeding.
 If in any doubt about information on this drawing contact Mitzman Architects.

CLIENT Mr & Mrs A Salter

PROJECT
13 Belsize Lane, London, NW3

SHEET TITLE
Existing Roof Plan

SCALE 1:100@A3

DATE CREATED FILE REFERENCE

DRAWING NUMBER REVISION 293-DWG-003-RP P1