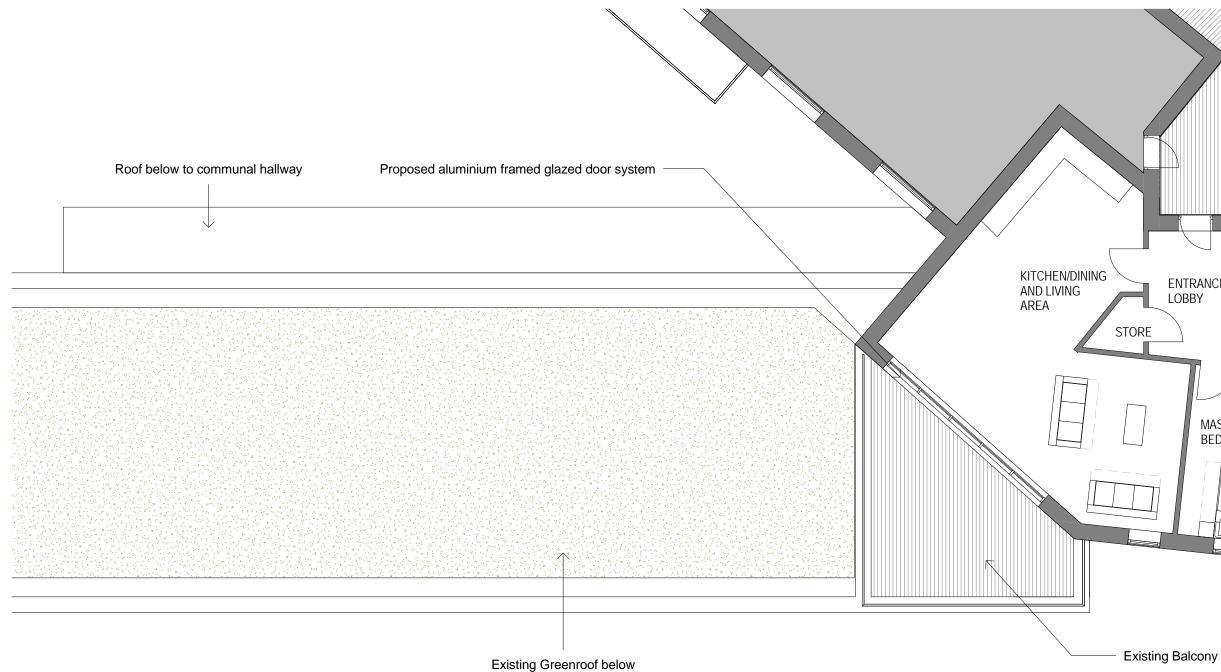

Notes/Legends

BATHROOM ENTRANCE LOBBY Å L ENSUITE MASTER BEDROOM

| Date. 01/00       | 017        | Diawir by. Kin | CHECKED. FL |  |  |
|-------------------|------------|----------------|-------------|--|--|
| Scale: 1:100 @ A3 |            |                |             |  |  |
| Project Ref:      | Drawin     | g No:          | Revision:   |  |  |
| VRS               | VRS - P104 |                | 1           |  |  |
|                   |            |                |             |  |  |