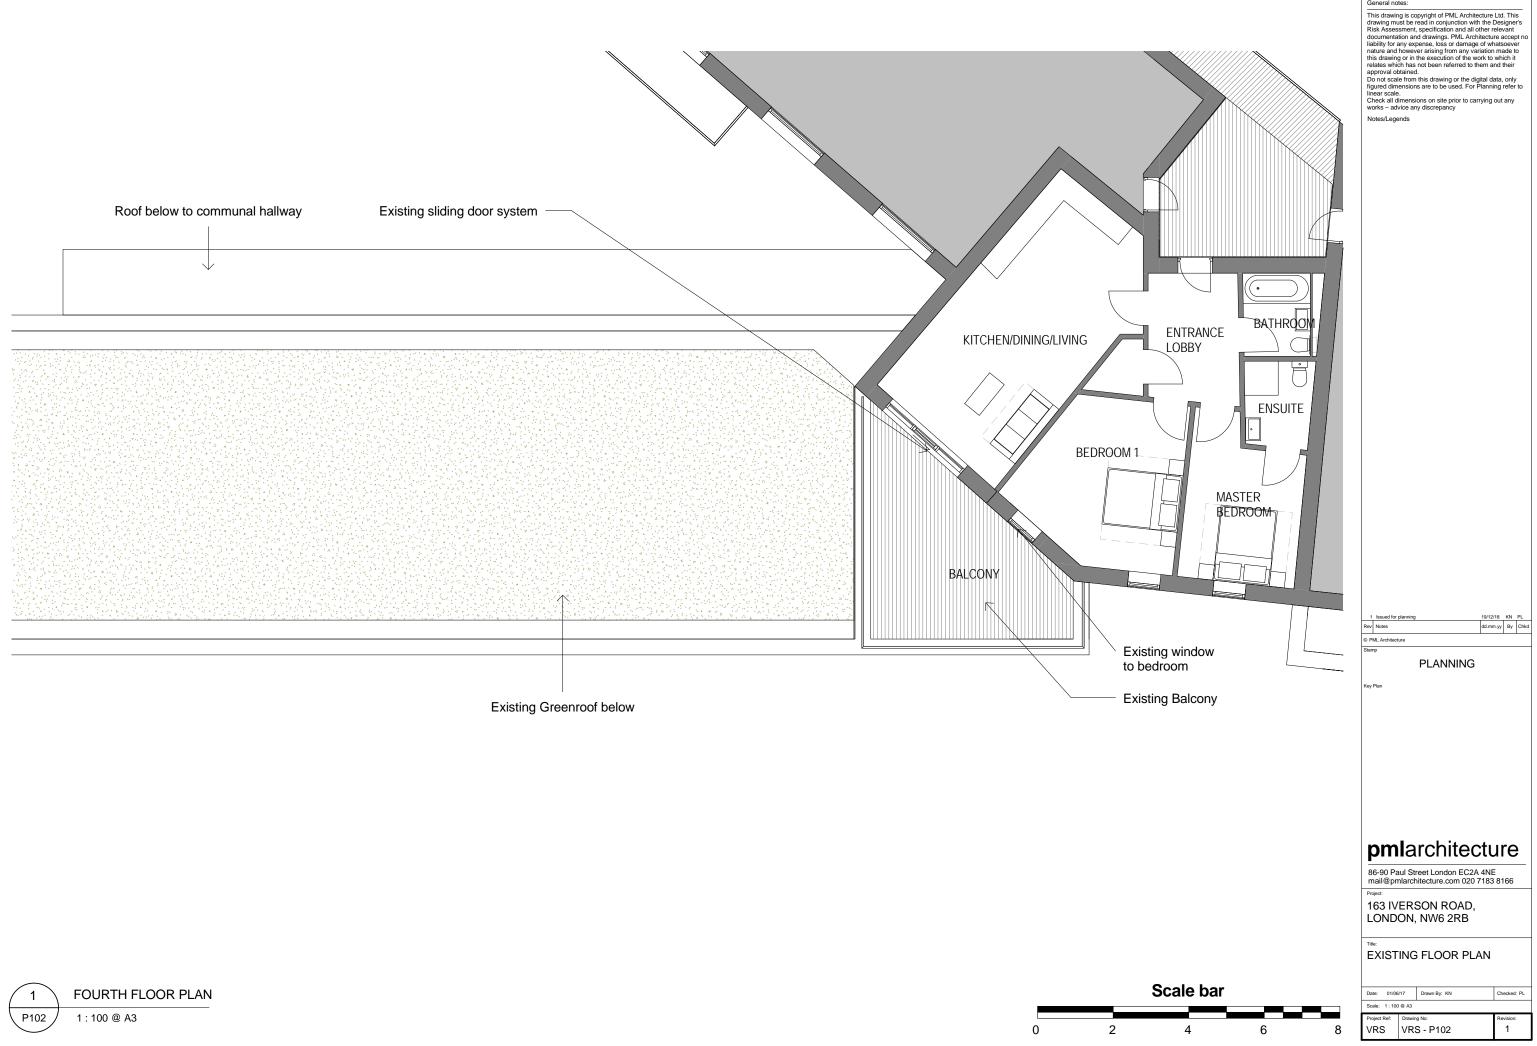

## General notes:

General notes: This drawing is copyright of PML Architecture Ltd. This drawing must be read in conjunction with the Designer's Risk Assessment, specification and all other relevant documentation and drawings. PML Architecture accept no liability for any expense, loss or damage of whatsoever nature and however arising from any variation made to this drawing or in the execution of the work to which it relates which has not been referred to them and their approval obtained. Do not scale from this drawing or the digital data, only figured dimensions on site prior to carrying out any works – advice any discrepancy Notes/ enerds

Notes/Legends

BATHROOM ENTRANCE LOBBY Å L ENSUITE MASTER BEDROOM

| Date. 01/00       | 017        | Diawir by. Kin | CHECKED. FL |  |  |
|-------------------|------------|----------------|-------------|--|--|
| Scale: 1:100 @ A3 |            |                |             |  |  |
| Project Ref:      | Drawin     | g No:          | Revision:   |  |  |
| VRS               | VRS - P104 |                | 1           |  |  |
|                   |            |                |             |  |  |