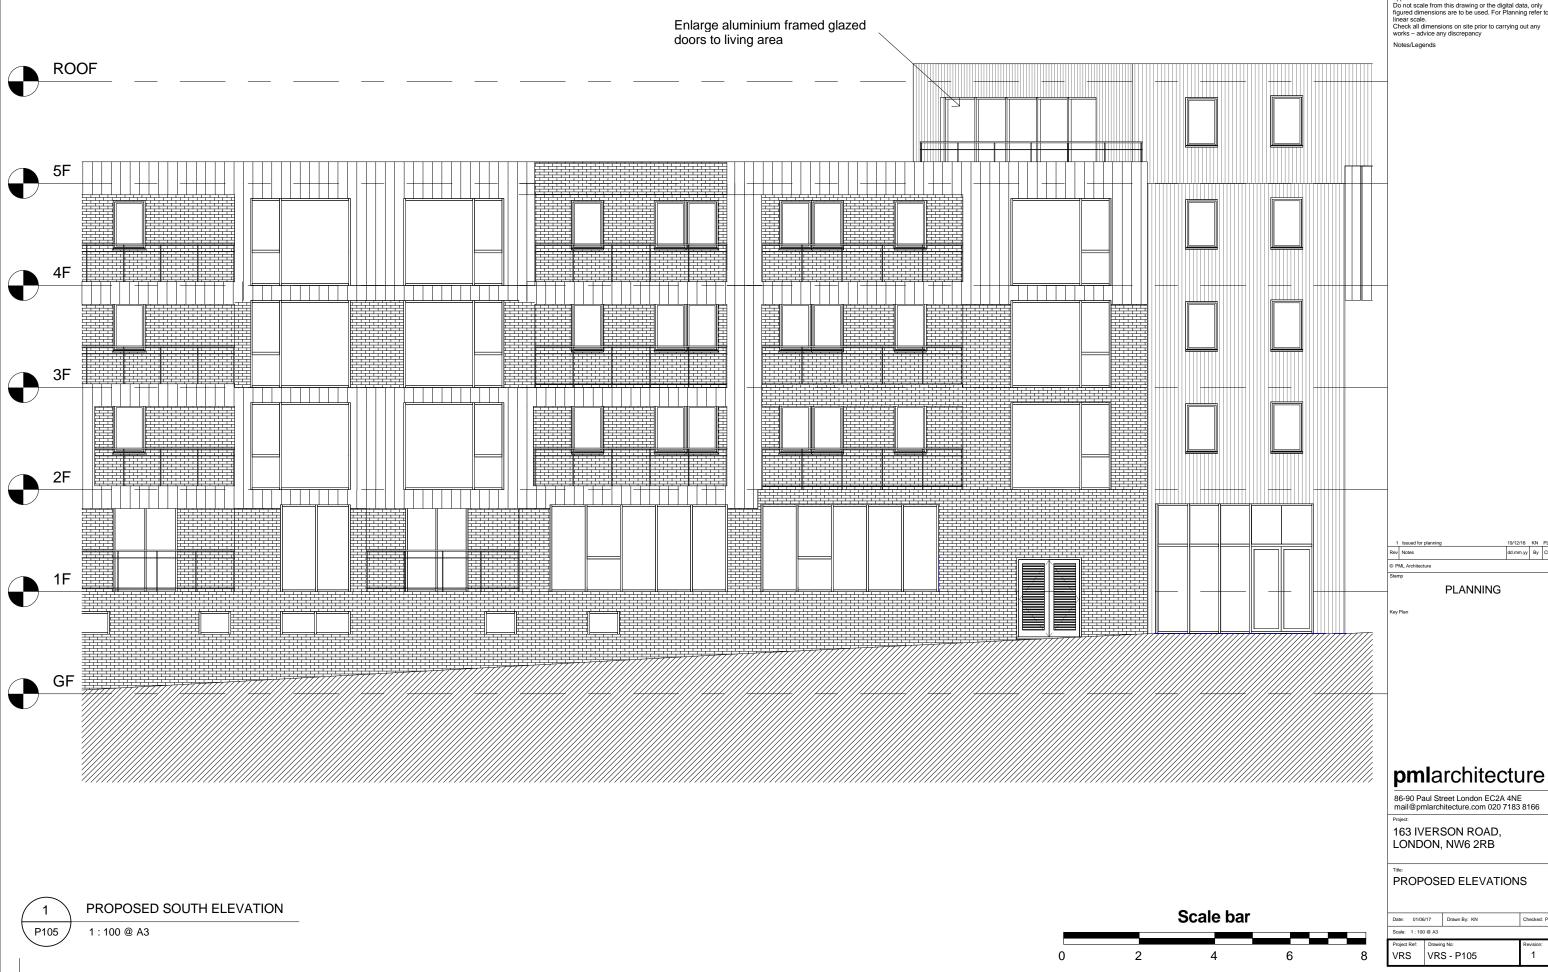

n made to this drawing or in the execution of the work to which it relates which has not been referred to them and their approval obtained. Do not scale from this drawing or the digital data, only figured dimensions on site prior to carrying out any works – advice any discrepancy Notes/ enerds

Notes/Legends

BATHROOM ENTRANCE LOBBY Å L ENSUITE MASTER BEDROOM





| Date. 01/00       | 017        | Diawir by. Kin | CHECKED. FL |  |  |
|-------------------|------------|----------------|-------------|--|--|
| Scale: 1:100 @ A3 |            |                |             |  |  |
| Project Ref:      | Drawin     | g No:          | Revision:   |  |  |
| VRS               | VRS - P104 |                | 1           |  |  |
|                   |            |                |             |  |  |



General notes:

General notes: This drawing is copyright of PML Architecture Ltd. This drawing must be read in conjunction with the Designer's Risk Assessment, specification and all other relevant documentation and drawings. PML Architecture accept no liability for any expense, loss or damage of whatsoever nature and however arising from any variation made to this drawing or in the execution of the work to which it relates which has not been referred to them and their approval obtained. Do not scale from this drawing or the digital data, only figured dimensions are to be used. For Planning refer to linear scale. Check all dimensions on site prior to carrying out any works – advice any discrepancy Notes/I energds

19/12/18 KN PL dd.mm.yy By Chkd

Checked: PL

evision: 1