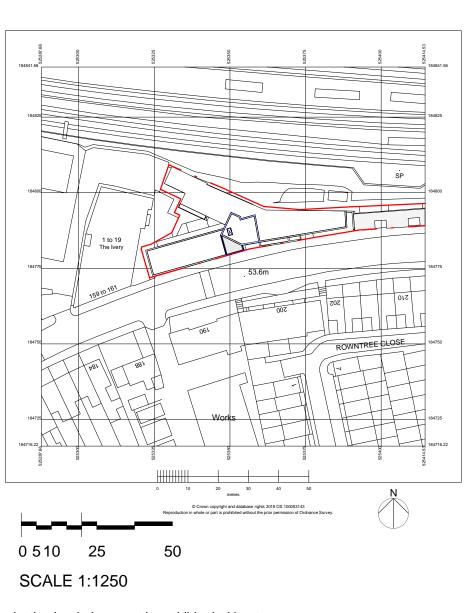

Notes/Legends

**pml**architecture

**PLANNING** 

86-90 Paul Street London EC2A 4NE mail@pmlarchitecture.com 020 7183 8166

163 IVERSON ROAD, LONDON, NW6 2RB

© PML Architecture

SITE LOCATION PLAN

VRS - P201

VRS

Date: 01/06/17 Drawn By: KN

**LOCATION PLAN** 1:1250 @ A3

**EXISTING SECTION** 1:100 @ A3

PROPOSED SECTION 2 P206 1:100 @ A3

Scale bar

General notes:

This drawing is copyright of PML Architecture Ltd. This drawing must be read in conjunction with the Designer's Risk Assessment, specification and all other relevant documentation and drawings. PML Architecture accept no liability for any expense, loss or damage of whatsoever nature and however arising from any variation made to this drawing or in the execution of the work to which it relates which has not been referred to them and their approval obtained.

SITE **APPLICATION** BOUNDARY AREA BOUNDARY DENOTED BY DENOTED BY DASHED **RED LINE** DASHED **BLUE LINE** 

Centeral notes:

This drawing is copyright of PML Architecture Ltd. This drawing must be read in conjunction with the Designer's Risk Assessment, specification and all other relevant documentation and drawings. PML Architecture accept no liability for any expense, loss or damage of whatsoever nature and however arising from any variation made to this drawing or in the execution of the work to which it relates which has not been referred to them and their approval obtained.