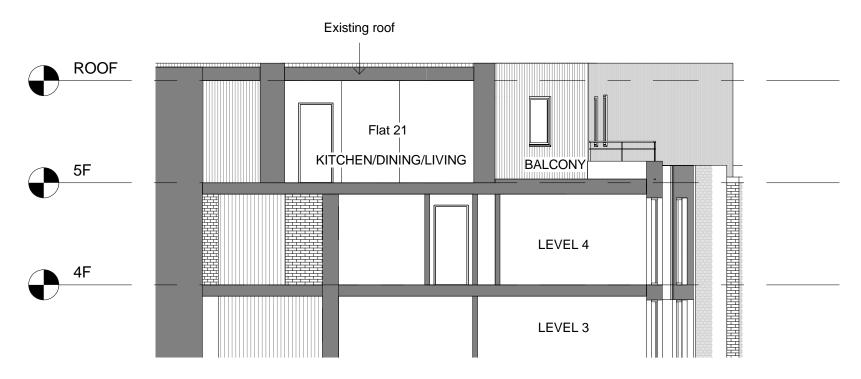

VRS

Date: 01/06/17 Drawn By: KN

**LOCATION PLAN** 1:1250 @ A3

**EXISTING SECTION** 1:100 @ A3

PROPOSED SECTION 2 P206 1:100 @ A3

Scale bar

General notes:

This drawing is copyright of PML Architecture Ltd. This drawing must be read in conjunction with the Designer's Risk Assessment, specification and all other relevant documentation and drawings. PML Architecture accept no liability for any expense, loss or damage of whatsoever nature and however arising from any variation made to this drawing or in the execution of the work to which it relates which has not been referred to them and their approval obtained.