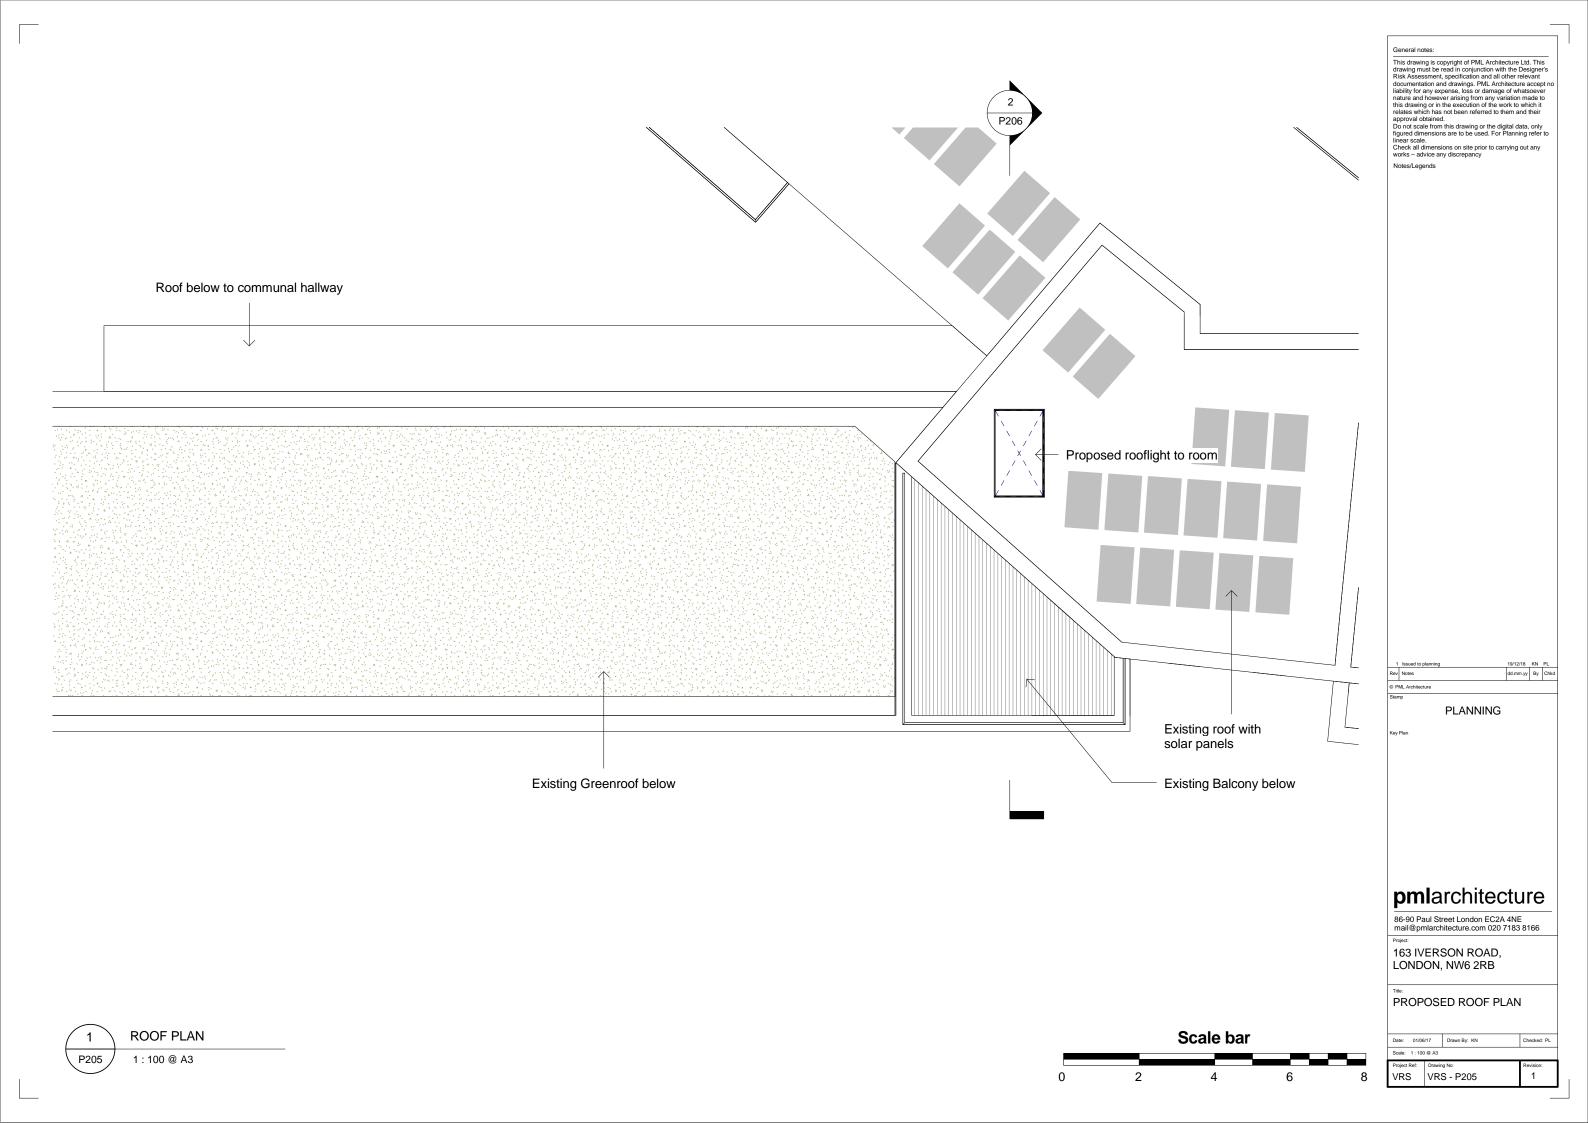

ion and drawings. PML Architecture accept no liability for any expense, loss or damage of whatsoever nature and however arising from any variation made to this drawing or in the execution of the work to which it relates which has not been referred to them and their approval obtained.

Do not scale from this drawing or the digital data, only figured dimensions are to be used. For Planning refer to linear scale.

linear scale.

Check all dimensions on site prior to carrying out any works – advice any discrepancy

Notes/Legends

**pml**architecture

**PLANNING** 

86-90 Paul Street London EC2A 4NE mail@pmlarchitecture.com 020 7183 8166

163 IVERSON ROAD, LONDON, NW6 2RB

© PML Architecture

SITE LOCATION PLAN

VRS - P201

VRS

Date: 01/06/17 Drawn By: KN

**LOCATION PLAN** 1:1250 @ A3











**EXISTING SECTION** 1:100 @ A3



PROPOSED SECTION 2 P206 1:100 @ A3

Scale bar

General notes:

This drawing is copyright of PML Architecture Ltd. This drawing must be read in conjunction with the Designer's Risk Assessment, specification and all other relevant documentation and drawings. PML Architecture accept no liability for any expense, loss or damage of whatsoever nature and however arising from any variation made to this drawing or in the execution of the work to which it relates which has not been referred to them and their approval obtained.

Do not scale from this drawing or the digital data, only figured dimensions are to be used. For Planning refer to linear scale.

Check all dimensions on site prior to carrying out any works – advice any discrepancy

Notes/Legends

© PML