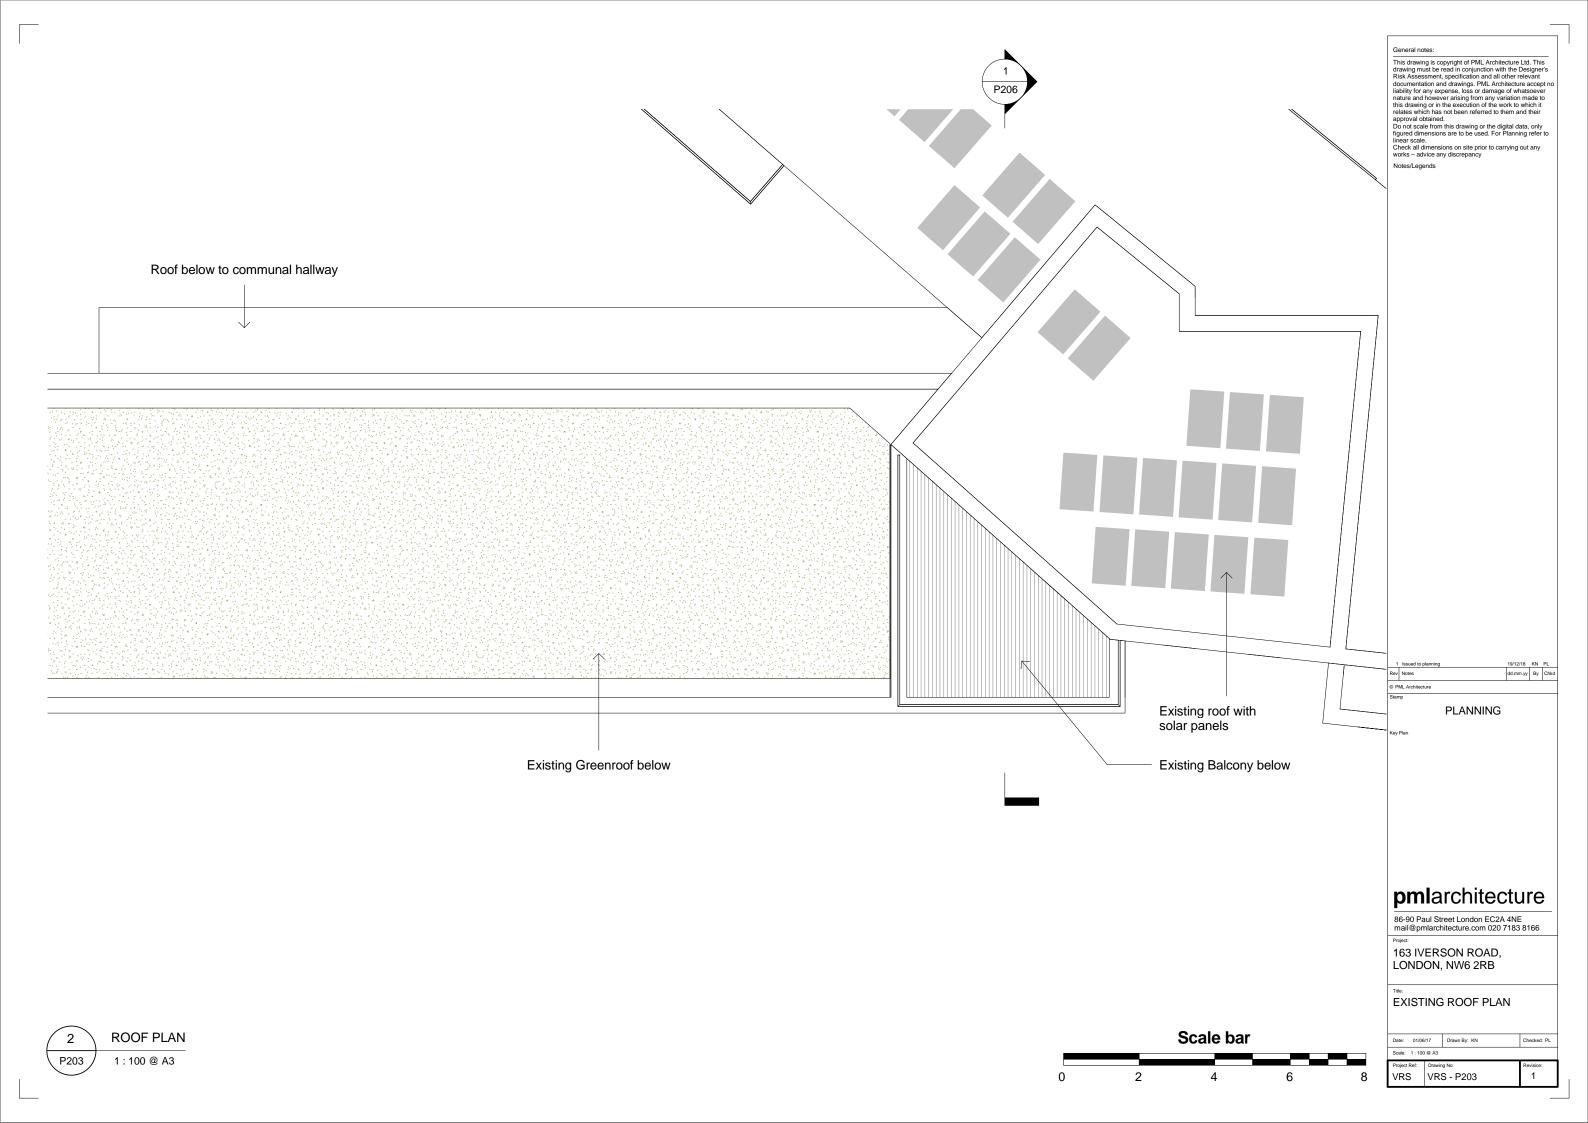

ntation and drawings. PML Architecture accept no liability for any expense, loss or damage of whatsoever nature and however arising from any variation made to this drawing or in the execution of the work to which it relates which has not been referred to them and their approval obtained.

Do not scale from this drawing or the digital data, only figured dimensions are to be used. For Planning refer to linear scale.

linear scale.

Check all dimensions on site prior to carrying out any works – advice any discrepancy

Notes/Legends

**pml**architecture

**PLANNING** 

86-90 Paul Street London EC2A 4NE mail@pmlarchitecture.com 020 7183 8166

163 IVERSON ROAD, LONDON, NW6 2RB

© PML Architecture

SITE LOCATION PLAN

VRS - P201

VRS

Date: 01/06/17 Drawn By: KN

**LOCATION PLAN** 1:1250 @ A3











**EXISTING SECTION** 1:100 @ A3



PROPOSED SECTION 2 P206 1:100 @ A3

Scale bar

General notes:

This drawing is copyright of PML Architecture Ltd. This drawing must be read in conjunction with the Designer's Risk Assessment, specification and all other relevant documentation and drawings. PML Architecture accept no liability for any expense, loss or damage of whatsoever nature and however arising from any variation made to this drawing or in the execution of the work to which it relates which has not been referred to them and their approval obtained.

Do not scale from this drawing or the digital data, only figured dimensions are to be used. For Planning refer to linear scale.

Check all dimensions on site prior to carrying out any works – advice any discrepancy

Notes/Legends

©