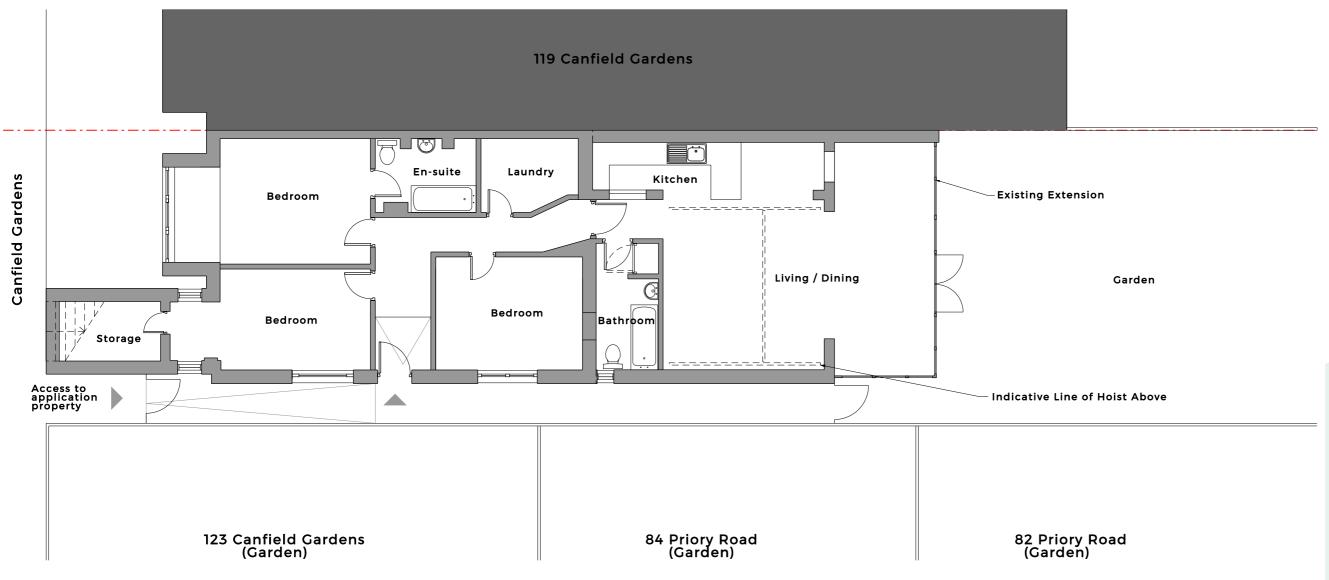

(EX)

REV DESCRIPTION INITIALS/ DATE

JOB NAME
MR & MRS MCQUAID
121 CANFIELD GARDENS
CAMDEN, LONDON
REAR EXTENSION DRAWING TITLE EXISTING LOWER GROUND FLOOR FULL PLAN

STATUS PRELIMINARY

SCALE @ SIZE 1:100@A3 SHEET BY JULY '18 SB

**EXISITING FLOOR PLAN** 