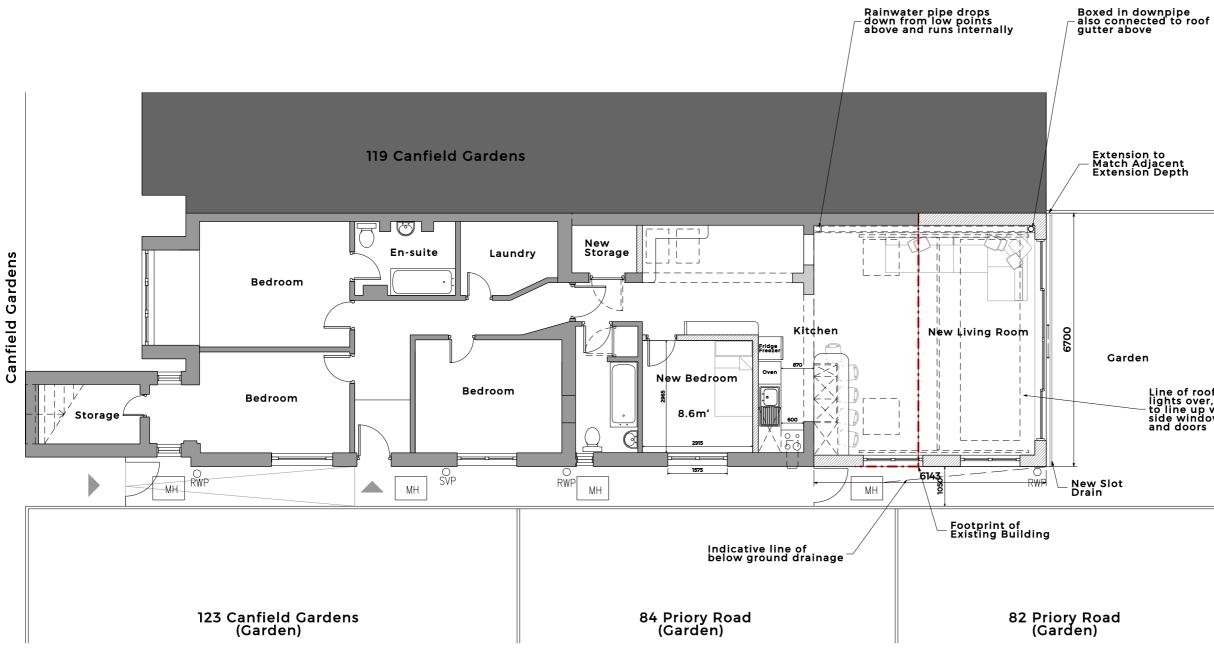

## PROPOSED FLOOR PLAN

This drawing and CAD data therein is protected by copyright and must not be copied or reproduced without the written consent of DLG Architects LLP. © No dimensions are to be scaled from No dimensions are to be scaled from this drawing. Use figured dimensions only. All dimensions and sizes are to be checked on site and any discrepancies reported to the architect prior to initiation of any works.

Line of roof lights over, to line up with side windows and doors

JOB NAME MR & MRS MCQUAID 121 CANFIELD GARDENS CAMDEN, LONDON REAR EXTENSION DRAWING TITLE PROPOSED LOWER GROUND FLOOR FULL PLAN

CODE

(D)

STATUS PRELIMINARY