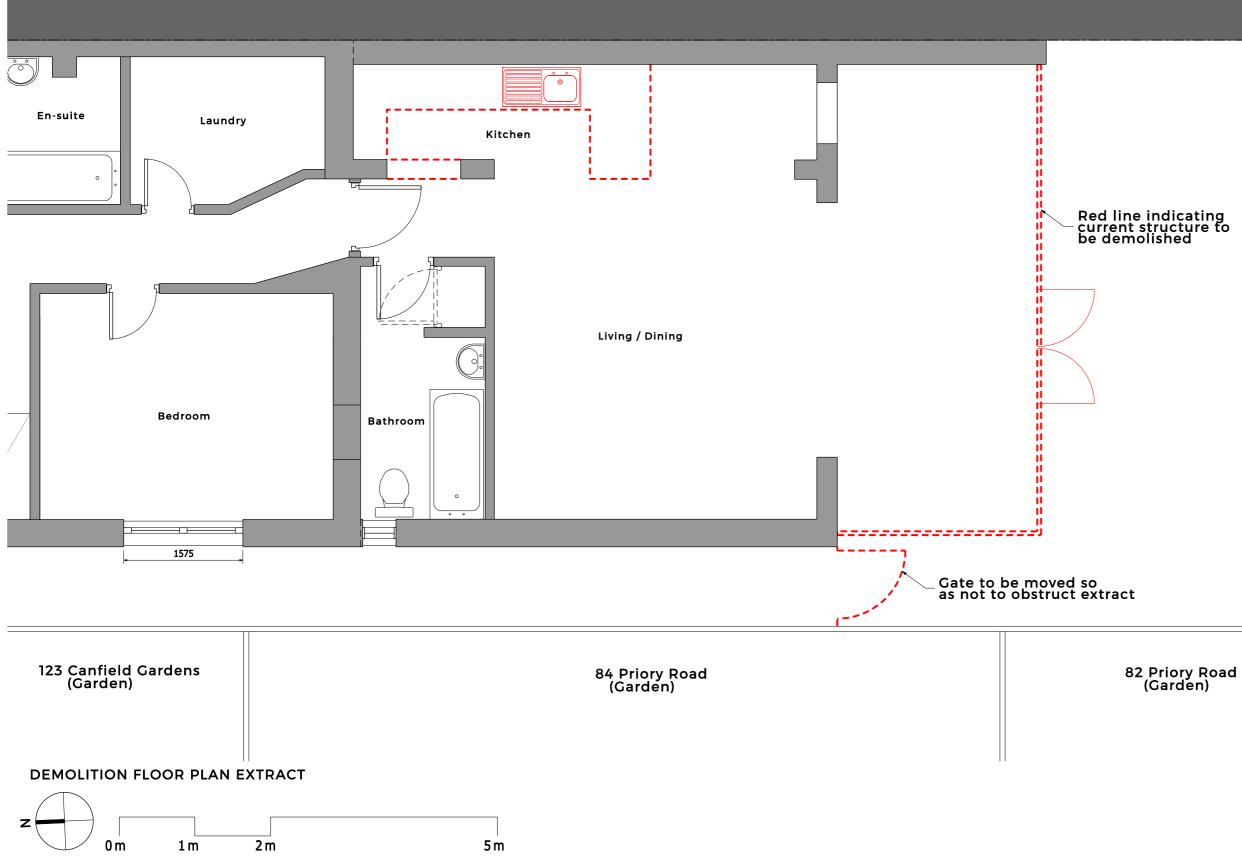

Garden

JOB NAME MR & MRS MCQUAID 121 CANFIELD GARDENS CAMDEN, LONDON REAR EXTENSION DRAWING TITLE PROPOSED DEMOLITION PLAN EXTRACT

STATUS PRELIMINARY

DATE DEC '18 AC

JOB NO. 4276 SHEET BY

CODE

(DE)

SCALE @ SIZE 1:50@A3