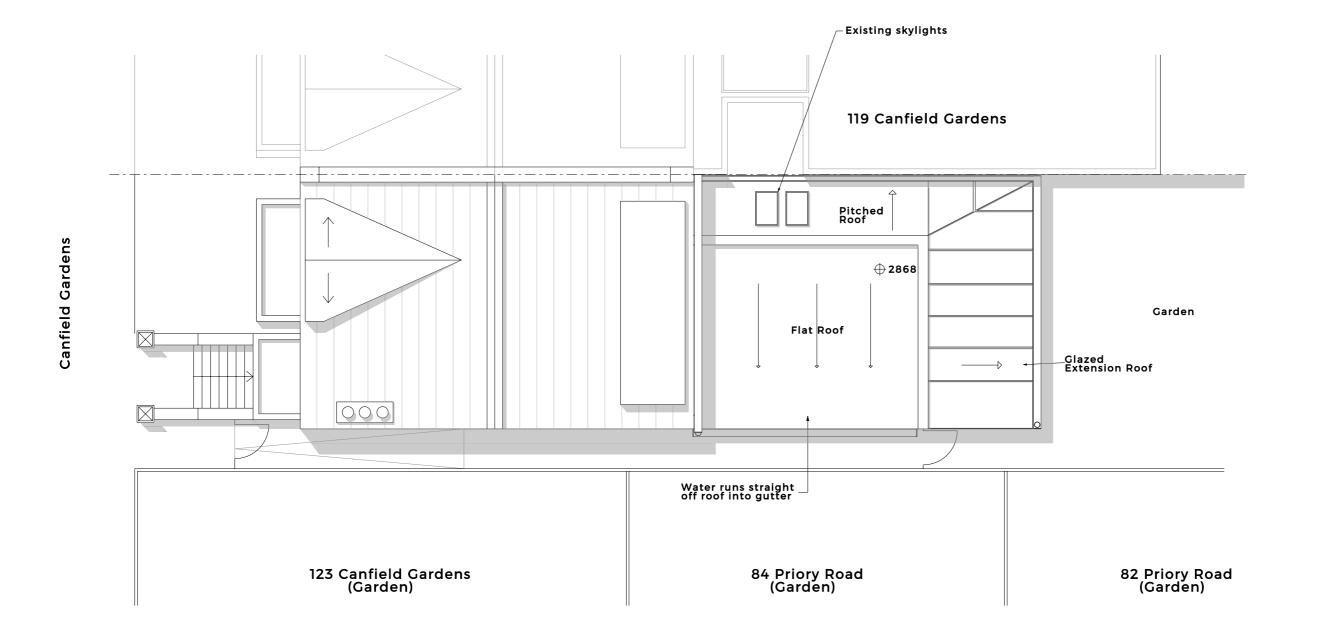

No dimensions are to be scaled from this drawing. Use figured dimensions only. All dimensions and sizes are to be checked on site and any discrepancies reported to the architect prior to initiation of any works.

(EX)

REV DESCRIPTION

INITIALS/ DATE

01 Updated after 17.12.18 further analysis AC



MR & MRS MCQUAID
121 CANFIELD GARDENS
CAMDEN, LONDON
REAR EXTENSION

DRAWING TITLE EXISITING ROOF PLAN

STATUS PRELIMINARY

SCALE @ SIZE 1:100@A3 SHEET BY AUG '18 AC

CODE (EX) 4276

DRAWING NO. REV 005 01

DLG ARCHITECTS

LEEDS
One Brewery Wharf
Waterloo Street
Leeds
LS10 1GX

LONDON Studio 12.0G.1 The Leather Market 11 - 13 Weston Street

+44(0)113 247 1222 leeds@dlgarchitects.com

+44(0)207 620 1236

**EXISTING ROOF PLAN**