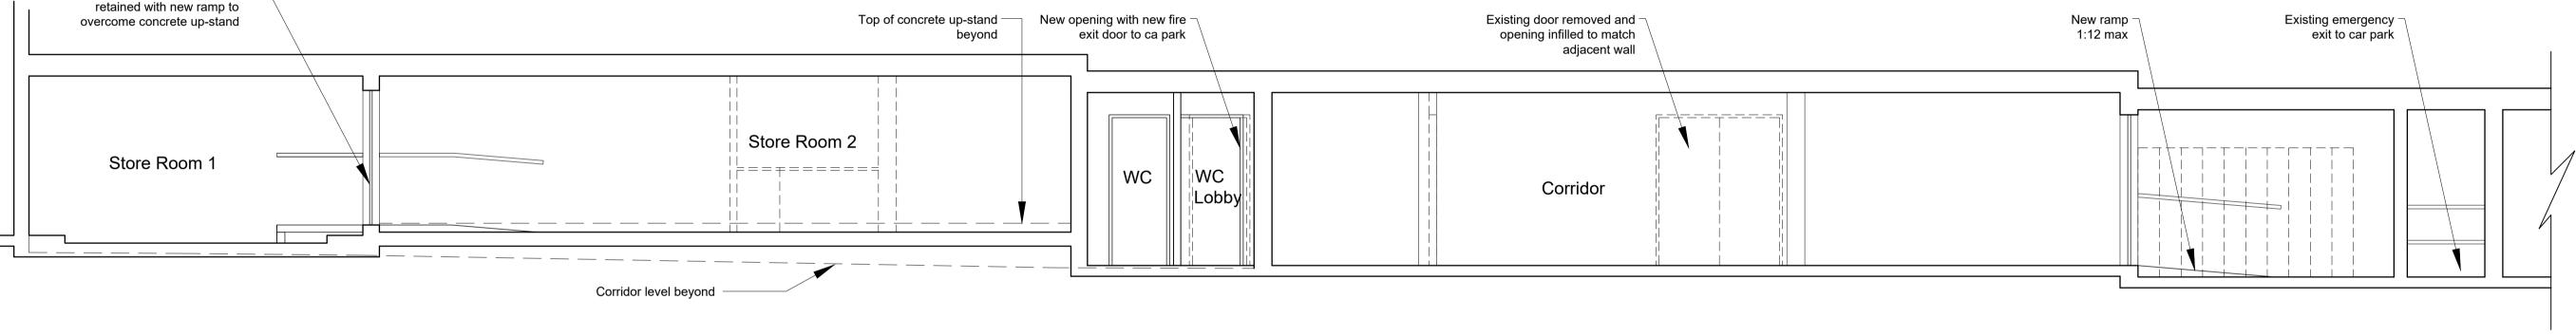

Proposed Section & Elevation

| Drawing Number:<br>CLO-IW-XX-XX-DR-A-225 |                   |           |  |  |  |  |  |
|------------------------------------------|-------------------|-----------|--|--|--|--|--|
| Status:                                  | Purpose of Issue: | Revision: |  |  |  |  |  |
| S2                                       | Planning          | P3        |  |  |  |  |  |
|                                          |                   |           |  |  |  |  |  |