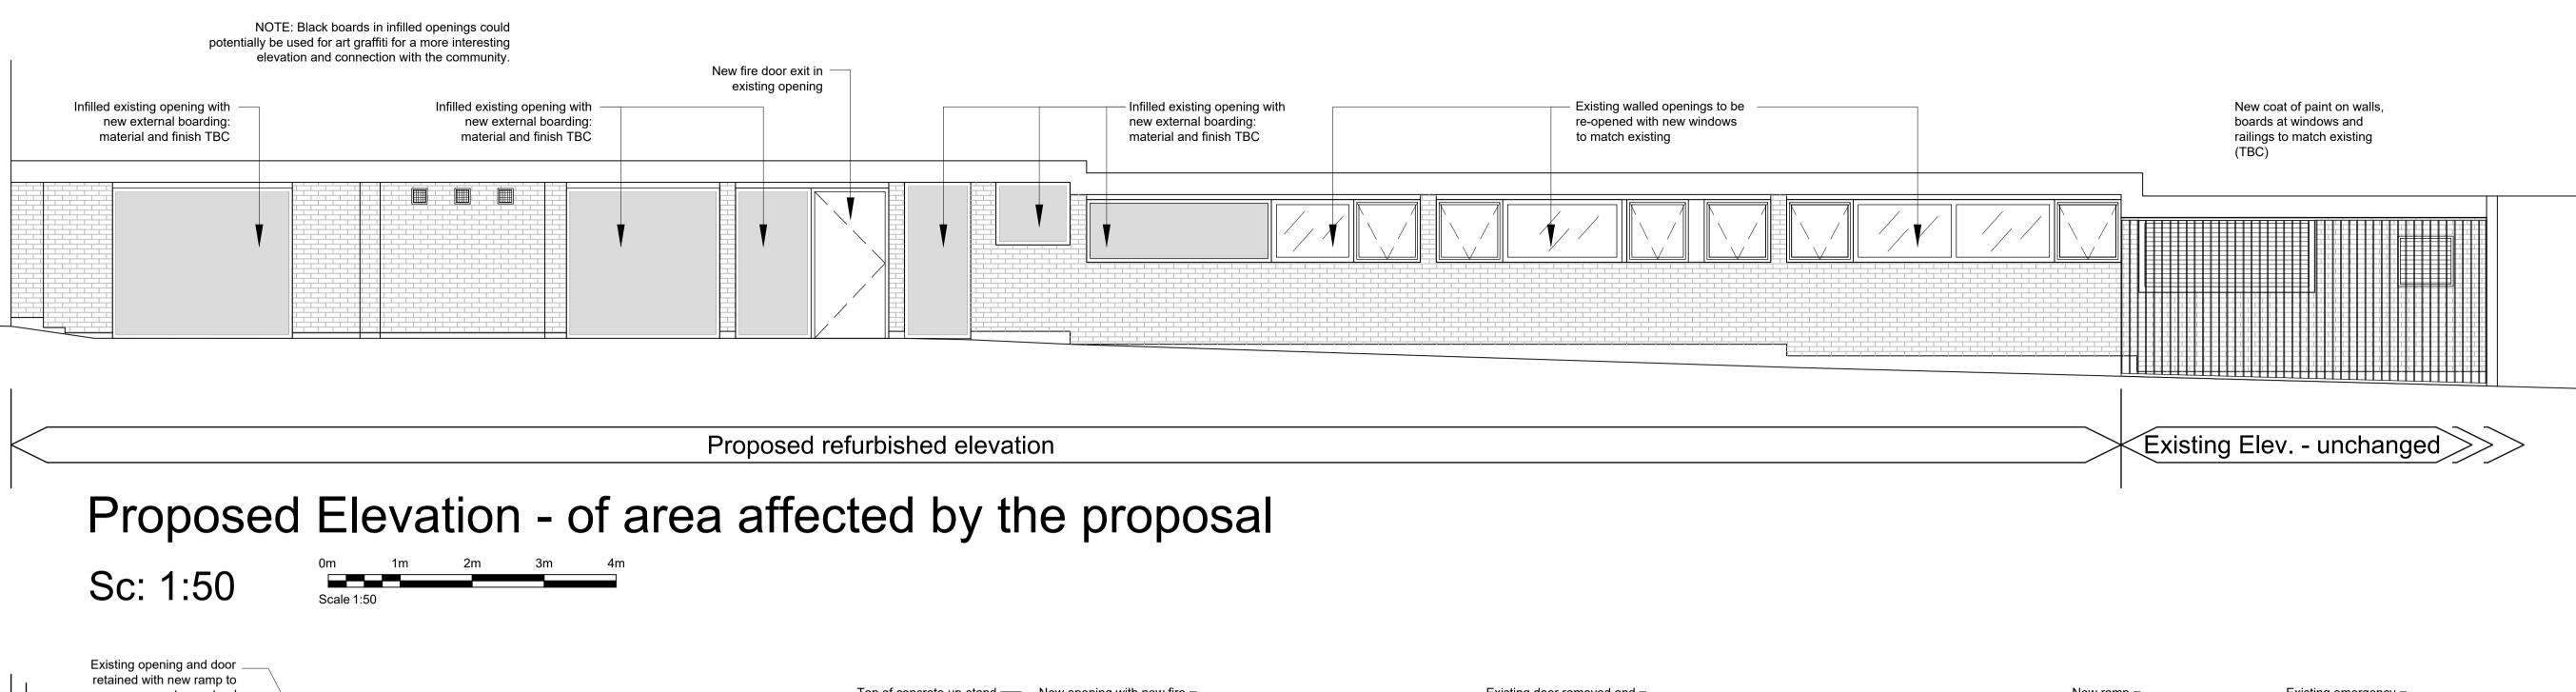

Proposed Section & Elevation

| Drawing Number:<br>CLO-IW-XX-XX-DR-A-225 |                   |           |  |  |  |  |  |
|------------------------------------------|-------------------|-----------|--|--|--|--|--|
| Status:                                  | Purpose of Issue: | Revision: |  |  |  |  |  |
| S2                                       | Planning          | P3        |  |  |  |  |  |
|                                          |                   |           |  |  |  |  |  |