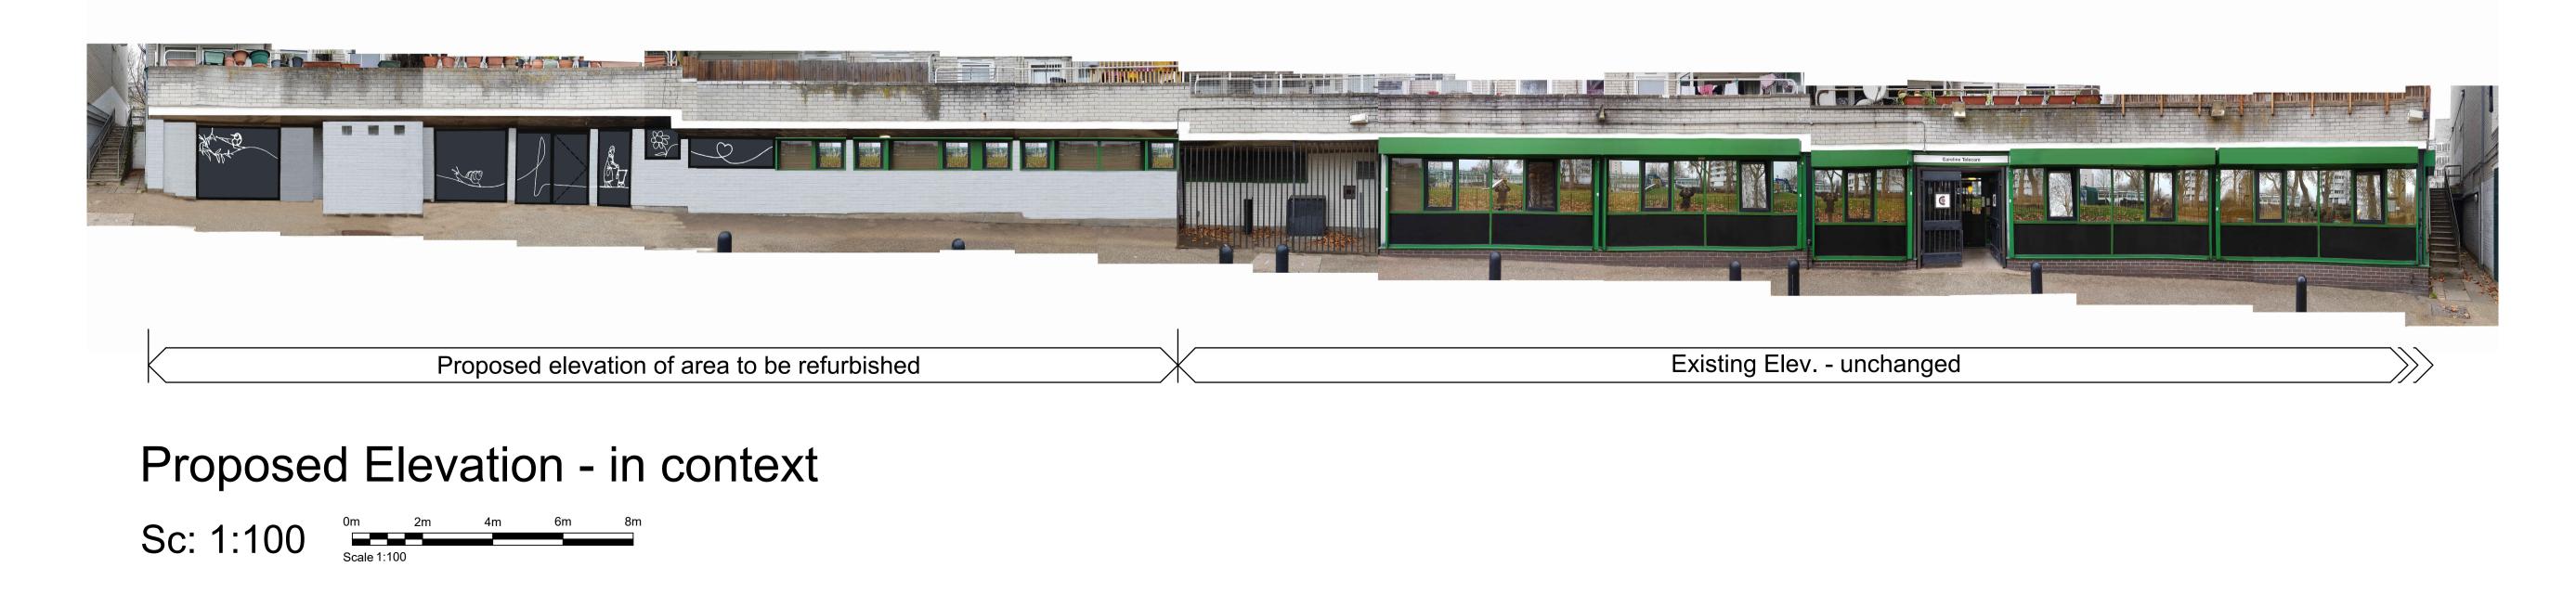

Proposed Section & Elevation

| Drawing Number:<br>CLO-IW-XX-XX-DR-A-225 |                   |           |  |  |  |  |  |
|------------------------------------------|-------------------|-----------|--|--|--|--|--|
| Status:                                  | Purpose of Issue: | Revision: |  |  |  |  |  |
| S2                                       | Planning          | P3        |  |  |  |  |  |
|                                          |                   |           |  |  |  |  |  |