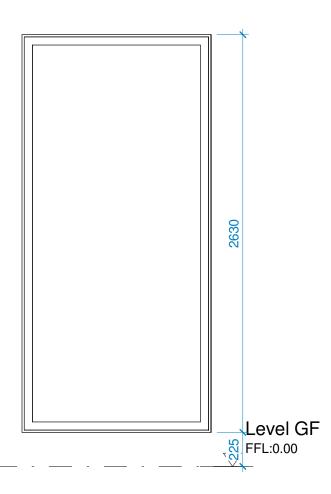

# TYPE 4

Reference: W04

### Description:

Ground floor fixed window facing Whitfield

Street

# Manufacturer:

Velfac 200

# Glazing spec:

Toughened and laminated clear double glazing,

U-value minimum 1.6 W/m<sup>2</sup>K

# Colour:

Anodised Aluminium, to match Anolok 547 by

United Anodisers

### Window/ Door Numbers:

W04-01

W04-02 W04-03