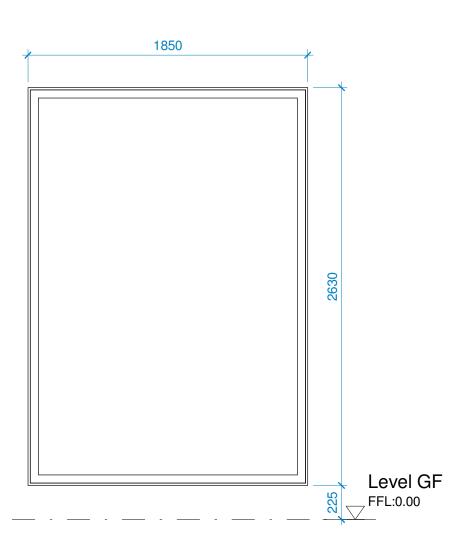

# TYPE 6

Reference: W06

### Description:

Ground floor fixed window facing Colville Place

## Manufacturer:

Velfac 200

# Glazing spec:

Toughened and laminated clear double glazing, U-value minimum 1.6 W/m²K

<u>Colour:</u> Anodised Aluminium, to match Anolok 547 by **United Anodisers** 

# Window/ Door Numbers: W06-01

W06-02

NOTE: ALL STRUCTURAL OPENING DIMENSIONS TO BE CHECKED ON SITE BY CONTRACTOR TO BE READ IN CONJUNCTION WITH ARCHITECTURAL SPECIFICATION AND SCHEDULE SCH-001

DRAWING TITLE
WINDOW SCHEDULE 2 OF 3 DATE OF FIRST ISSUE: 25/07/18 KEY PLAN SCALE BAR CLIENT (METRES) 27 - 29 WHITFIELD STREET PROPERTY LTD stagg architects 1:25@A3 0L A 06/12/18 CONTRACT ISSUE 1st FLOOR, 30-32 TABARD STREET LONDON SE1 4JU NOTES AND CLARIFICATIONS PROJECT CHECKED A1 SCALE A3 SCALE DRAWN O STAGG ARCHITECTS LIMITED. NO IMPLIED LICENCE EXISTS. DRAWING NOT TO BE REPRODUCED WITHOUT WRITTEN CONSENT. 
SUBJECT TO PLANNING PERMISSION, BUILDING REGILATIONS, STATLTORY UNDERTAKER SCARCIES AND DESIGN DEVELOPMENT. 
PLEASE READ DRAWING IN ACCOPRIANCE WITH CROSS. REFERENCE S PSECIFICATION IS SCOPE OF WORKS. 
DO NOT SCALE DRAWINGS. DIMENSIONS GOVERN ALL DIMENSIONS TO BE VERHIED ON SITE BY CONTRACTOR BEFORE PROCEEDING. 
ARCHITECT SHALL BE NOTHERD IN WRITING OF ANY DISCREPANCIES. ALL STRUCTURAL MECHANICAL, ELECTRICAL, PLUMBING & DRAINAGE 
INFORMATION IS SHOWN FOR CO-ORDINATION PURPOSES ONLY - REFER TO SPECIALIST DRAWINGS FOR DESIGN. 
THIS DRAWINGS SHOULD NOT BE USED TO CALCULATE AREAS FOR THE PURPOSES OF VALLATION. 
THIS DRAWING IS STRICTLY TO BE USED TO CALCULATE AREAS FOR THE PURPOSES OF VALLATION. 27-29 WHITFIELD STREET MN BS 1:25 www.staggarchitects.co.uk LONDON W1T 2SE STATUS DRAWING NO **PLANNING** 51517- GA-71