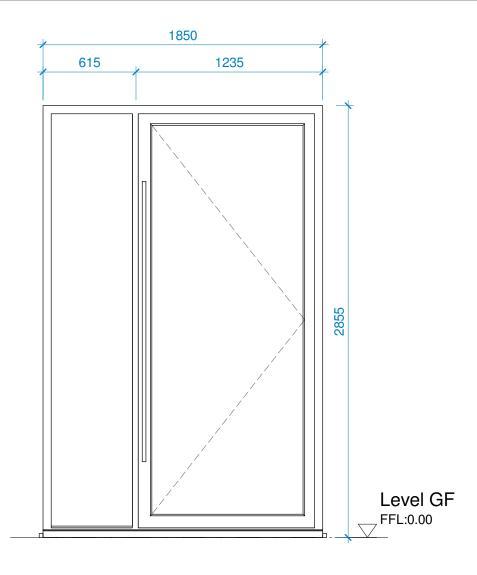

# TYPE 5

Reference: W05

### Description:

Inward opening double glazed entrance door

with fixed glazed panel

### Manufacturer:

Schuco

### Ironmongery set:

Hinges, pull handle, locks, overhead closer

Toughened and laminated clear double glazing, U-value minimum 1.6 W/m<sup>2</sup>K

## Colour:

Anodised Aluminium, to match Anolok 547 by United Anodisers

# Window/ Door Numbers:

W05-01

W05-02