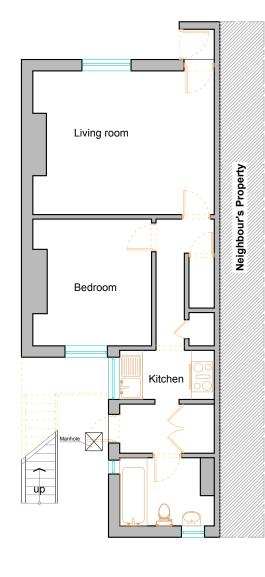

| 1         | EXISTING BASEMENT PLAN |
|-----------|------------------------|
| $\square$ | SCALE 1:100 @ A3       |

1 EXISTING ROOF PLAN SCALE 1:100 @ A3

General Notes: All dimensions are in millimeters unless noted otherwise. All dimensions to be verified on site. Do not scale from the drawings. For any discrepancies and omissions, it is recipient's responsibility to verify the same specifically with the designer. The copyright of this drawing is held by Crystal Extension Architecture. No unauthorized use or copies are permitted without our consent. CRYSTAL EXTENSION ARCHITECTURE Unit 107-108 Kingspark Centre, 152-178 Kingston Road, Kingston, London, KT3 3ST Contact: 033 33 44 0818 Client Andre Silver Project Title Proposed rear extension @ 5A Rhyl Street, London NW5 3HB Drawing Title EXISTING DRAWINGS Scale A3 1:100 10M Date Checked SZ Drawn N.K 18/12/2018 Drawing No. Rev CEA18/RS/003 00