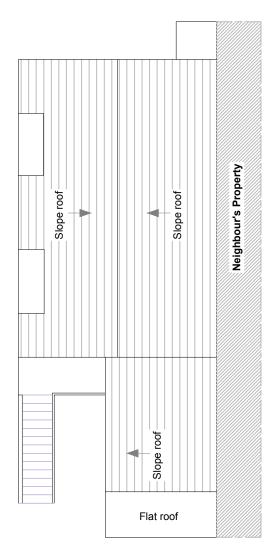

| 1         | EXISTING BASEMENT PLAN |
|-----------|------------------------|
| $\square$ | SCALE 1:100 @ A3       |

1 EXISTING ROOF PLAN SCALE 1:100 @ A3

General Notes: All dimensions are in millimeters unless noted otherwise. All dimensions to be verified on site. Do not scale from the drawings. For any discrepancies and omissions, it is recipient's responsibility to verify the same specifically with the designer. The copyright of this drawing is held by Crystal Extension Architecture. No unauthorized use or copies are permitted without our consent. CRYSTAL EXTENSION ARCHITECTURE Unit 107-108 Kingspark Centre, 152-178 Kingston Road, Kingston, London, KT3 3ST Contact: 033 33 44 0818 Client Andre Silver Project Title Proposed rear extension @ 5A Rhyl Street, London NW5 3HB Drawing Title EXISTING DRAWINGS Scale A3 1:100 10M Date Checked SZ Drawn N.K 18/12/2018 Drawing No. Rev CEA18/RS/003 00