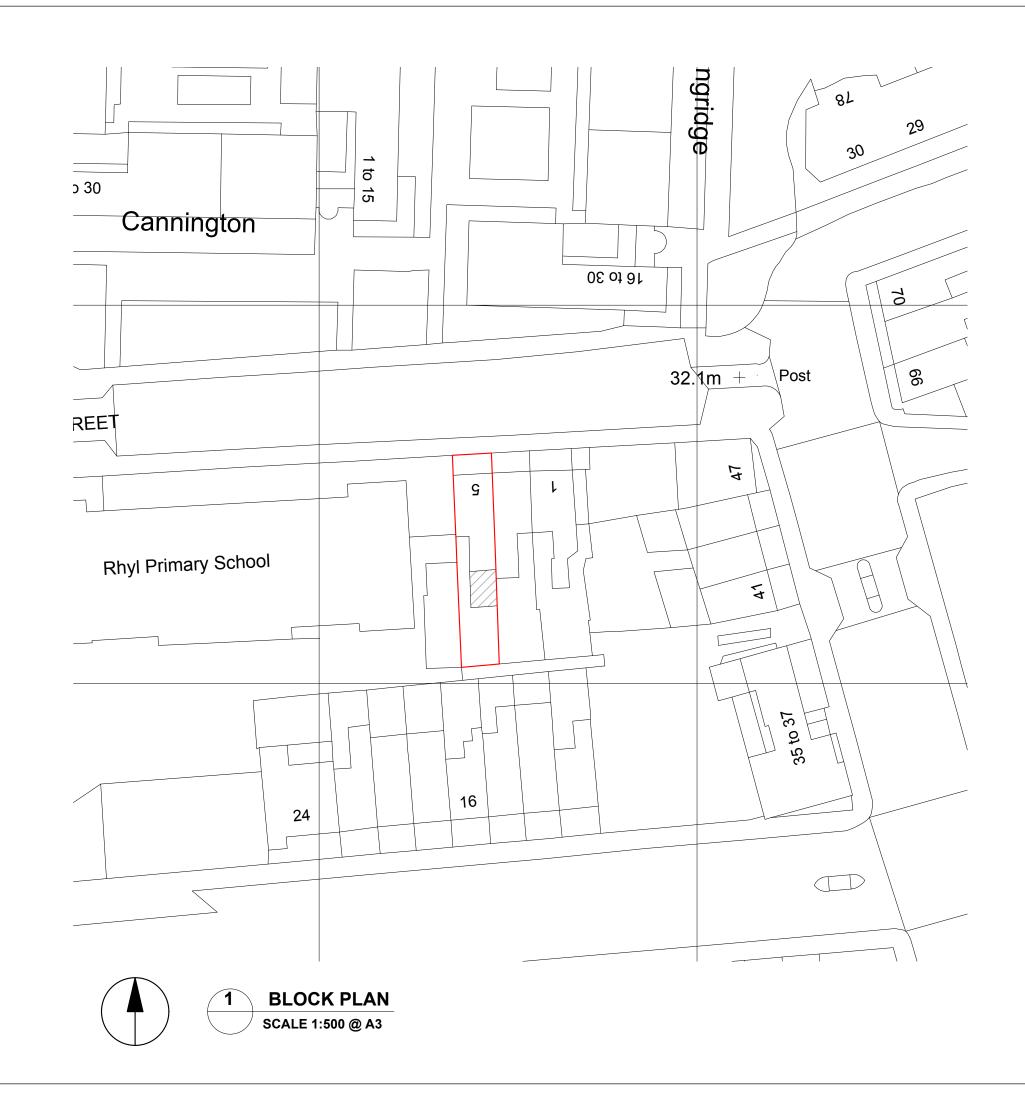

General Notes: All dimensions are in millimeters unless noted otherwise. All dimensions to be verified on site. Do not scale from the drawings. For any discrepancies and omissions, it is recipient's responsibility to verify the same specifically with the designer. The copyright of this drawing is held by Crystal Extension Architecture. No unauthorized use or copies are permitted without our consent. CRYSTAL EXTENSION ARCHITECTURE Unit 107-108 Kingspark Centre, 152-178 Kingston Road, Kingston, London, KT3 3ST Contact: 033 33 44 0818 Client Andre Silver Project Title Proposed rear extension @ 5A Rhyl Street, London NW5 3HB Drawing Title BLOCK PLAN Scale A3 1:500 Date Checked SZ Drawn N.K 18/12/2018 Drawing No. CEA18/RS/002 00