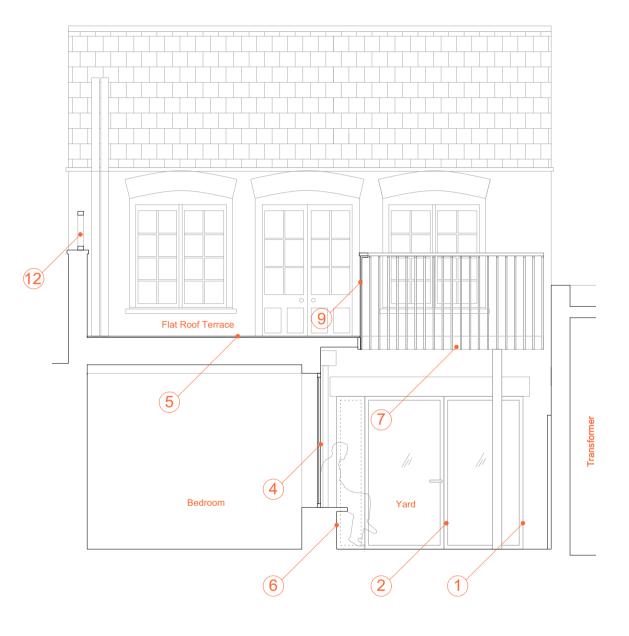

- Existing opening adjusted to make new level house entrance
- 2 Double glazed slim frame metal windows / doors to replace existing modern glazing
- New upgraded lean-to facade faced in brick on line of old lean-to facade
- New double glazed slim frame metal windows
- Projecting new flat roof replacing existing pitched roof
- 6 New built in bench

- 7 Terrace extends over new entrace to make canopy. Supported on metal post.
- 9 New metal safety rail
- 10) New metal RWP to replace existing
- Enlarged existing roof lights on rear roof slope
- 12 New Trellis