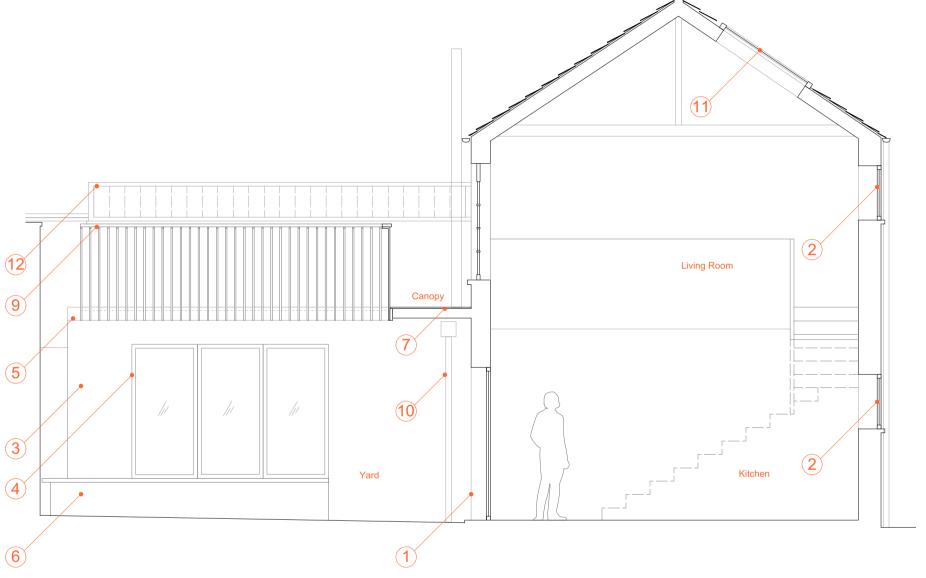

- Existing opening adjusted to make new level house entrance
- 2 Double glazed slim frame metal windows / doors to replace existing modern glazing
- New upgraded lean-to facade faced in brick on line of old lean-to facade
- New double glazed slim frame metal windows
- Projecting new flat roof replacing existing pitched roof
- 6 New built in bench

- 7 Terrace extends over new entrace to make canopy. Supported on metal post.
- 9 New metal safety rail
- 10) New metal RWP to replace existing
- Enlarged existing roof lights on rear roof slope
- 12 New Trellis