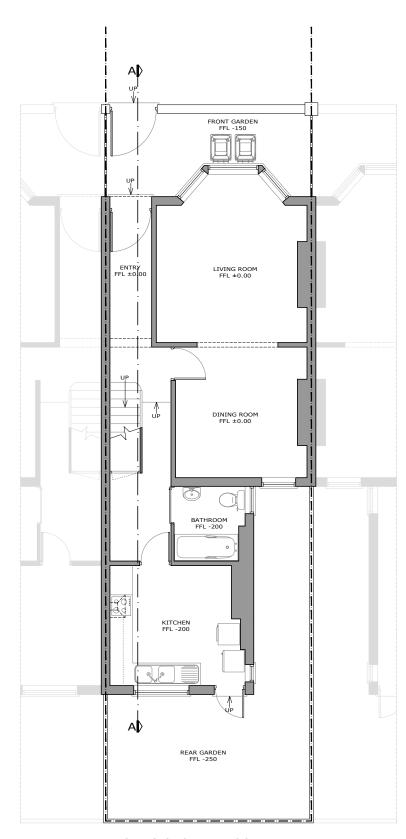

EXISTING GROUND FLOOR

PROPOSED GROUND FLOOR

7, 30 GLOUCESTER CRESCENT LONDON NW1 7DL

TEL. 02078 134592 ARCHITECT@PROJECTIONARCHITECTS.COM WWW.PROJECTIONARCHITECTS.COM

MS. JANE FACCHINI & MR. JONATHAN GOTTS

FLAT CONVERSION

ADDRESS

100 Constantine Rd, London NW3 2LS

REV.

Existing & Proposed Ground Floor

PROJECT NUM: P-18.028 DRAWING NUM: SCALE 1/100 (@ A3)

> STATUS PL