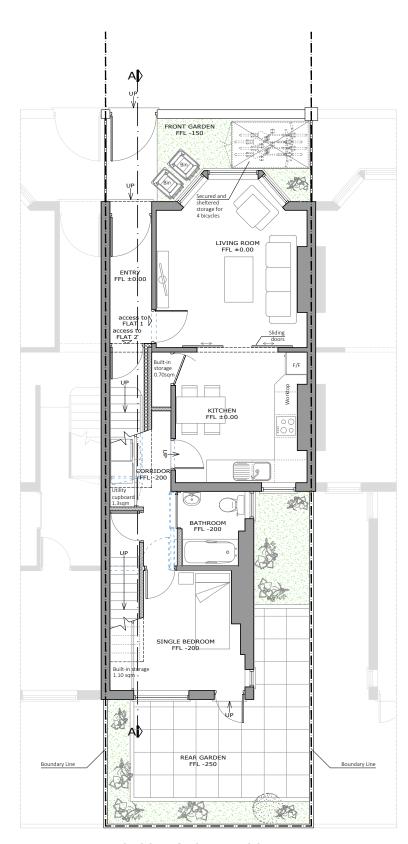

EXISTING GROUND FLOOR

PROPOSED GROUND FLOOR

7, 30 GLOUCESTER CRESCENT LONDON NW1 7DL

TEL. 02078 134592 ARCHITECT@PROJECTIONARCHITECTS.COM WWW.PROJECTIONARCHITECTS.COM

MS. JANE FACCHINI & MR. JONATHAN GOTTS

FLAT CONVERSION

ADDRESS

100 Constantine Rd, London NW3 2LS

REV.

Existing & Proposed Ground Floor

PROJECT NUM: P-18.028 DRAWING NUM: SCALE 1/100 (@ A3)

> STATUS PL