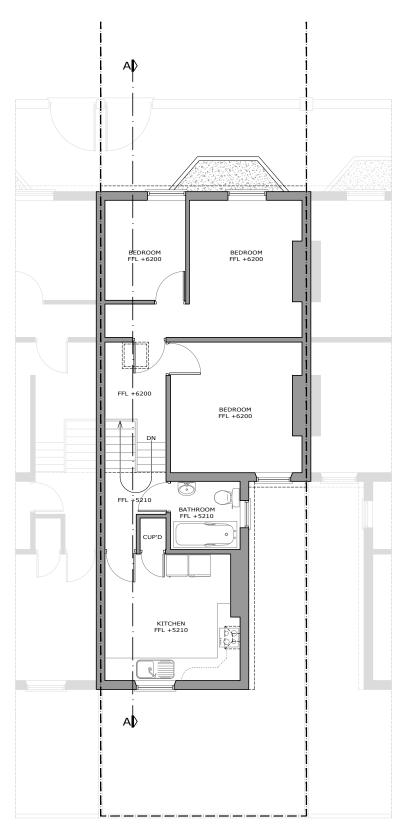

EXISTING SECOND FLOOR

PROPOSED SECOND FLOOR

7, 30 GLOUCESTER CRESCENT LONDON NW1 7DL

TEL. 02078 134592 ARCHITECT@PROJECTIONARCHITECTS.COM WWW.PROJECTIONARCHITECTS.COM

RIBA 🗯

Chartered Practice

- PLEASE NOTE

MS. JANE FACCHINI & MR. JONATHAN GOTTS

PROJECT

FLAT CONVERSION

ADDRESS

100 Constantine Rd, London NW3 2LS

Ε

Existing & Proposed Second Floor

PROJECT NUM: DATE 06/11/18 P-18.028 DRAWING NUM: SCALE 1/100 (@ A3)