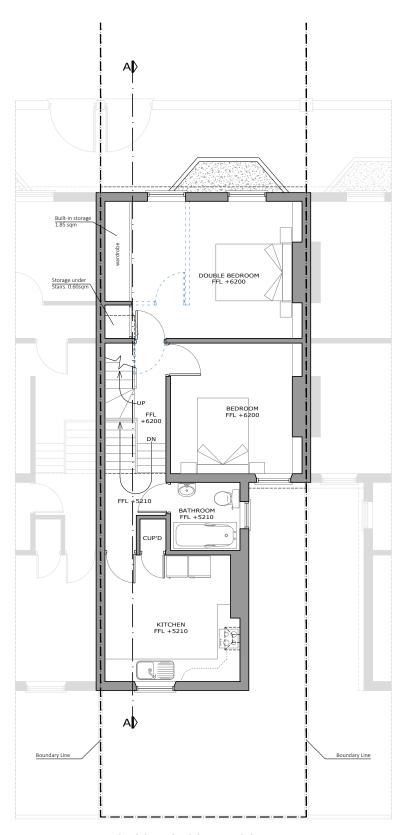

EXISTING SECOND FLOOR

PROPOSED SECOND FLOOR

7, 30 GLOUCESTER CRESCENT LONDON NW1 7DL

TEL. 02078 134592 ARCHITECT@PROJECTIONARCHITECTS.COM WWW.PROJECTIONARCHITECTS.COM

RIBA 🗯

Chartered Practice

- PLEASE NOTE

MS. JANE FACCHINI & MR. JONATHAN GOTTS

PROJECT

FLAT CONVERSION

ADDRESS

100 Constantine Rd, London NW3 2LS

Ε

Existing & Proposed Second Floor

PROJECT NUM: DATE 06/11/18 P-18.028 DRAWING NUM: SCALE 1/100 (@ A3)