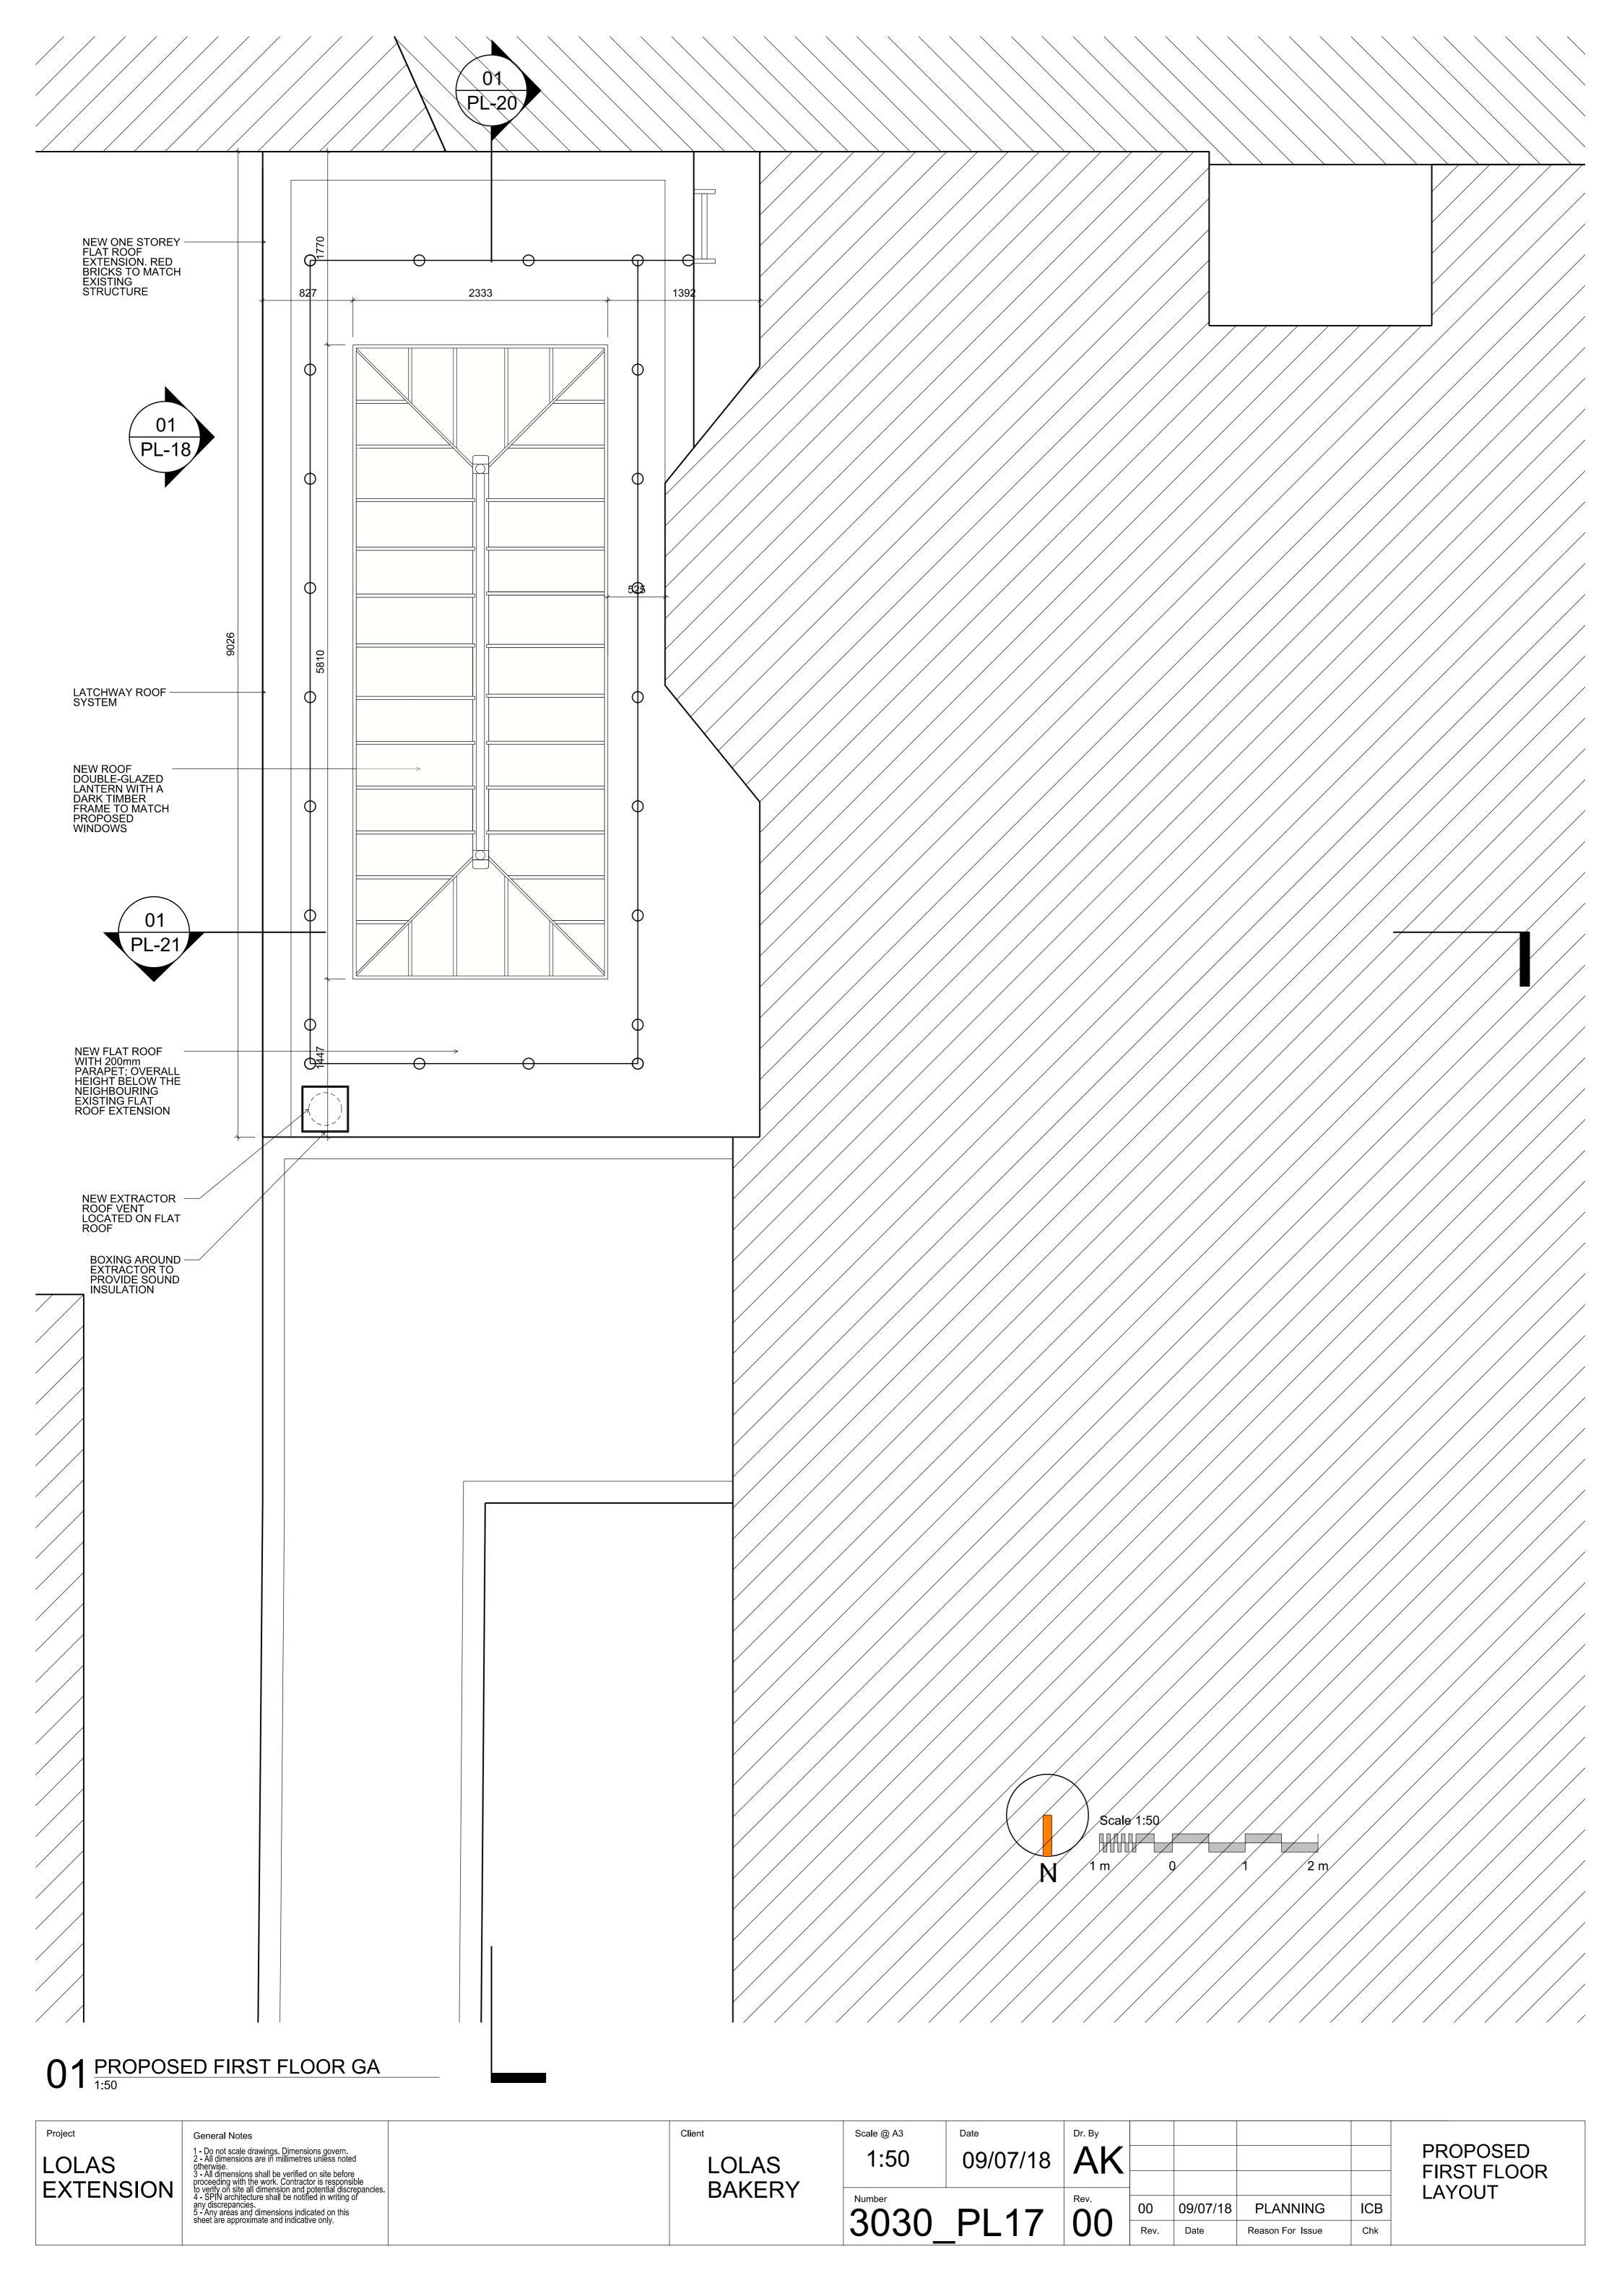

| Client       | General Notes                                                                                                                                                              |             |                  |               |                  | Scale @ A3 | Number             |                      |
|--------------|----------------------------------------------------------------------------------------------------------------------------------------------------------------------------|-------------|------------------|---------------|------------------|------------|--------------------|----------------------|
|              | 1 - Do not scale drawings. Dimensions govern. 2 - All dimensions are in millimetres unless noted otherwise. 3 - All dimensions shall be verified on site before proceeding |             |                  |               |                  | 1:100      | 3030_PL14          | PROPOSED FIRST FLOOR |
| LOLAS BAKERY | with the work. Contractor is responsible to verify on site all dimension and potential discrepancies.  4 - SPIN architecture shall be notified in writing of any           |             |                  |               |                  | Date       | Project LOLAS Rev. | CONTEXT              |
|              | discrepancies. 5 - Any areas and dimensions indicated on this sheet are                                                                                                    | 00 09/07/18 | PLANNING         | ICB           |                  | 09/07/18   | EXTENSION 00       |                      |
|              | approximate and indicative only.                                                                                                                                           | Rev. Date   | Reason For Issue | Chk Rev. Date | Reason For Issue | Chk        | LATENSION OO       |                      |