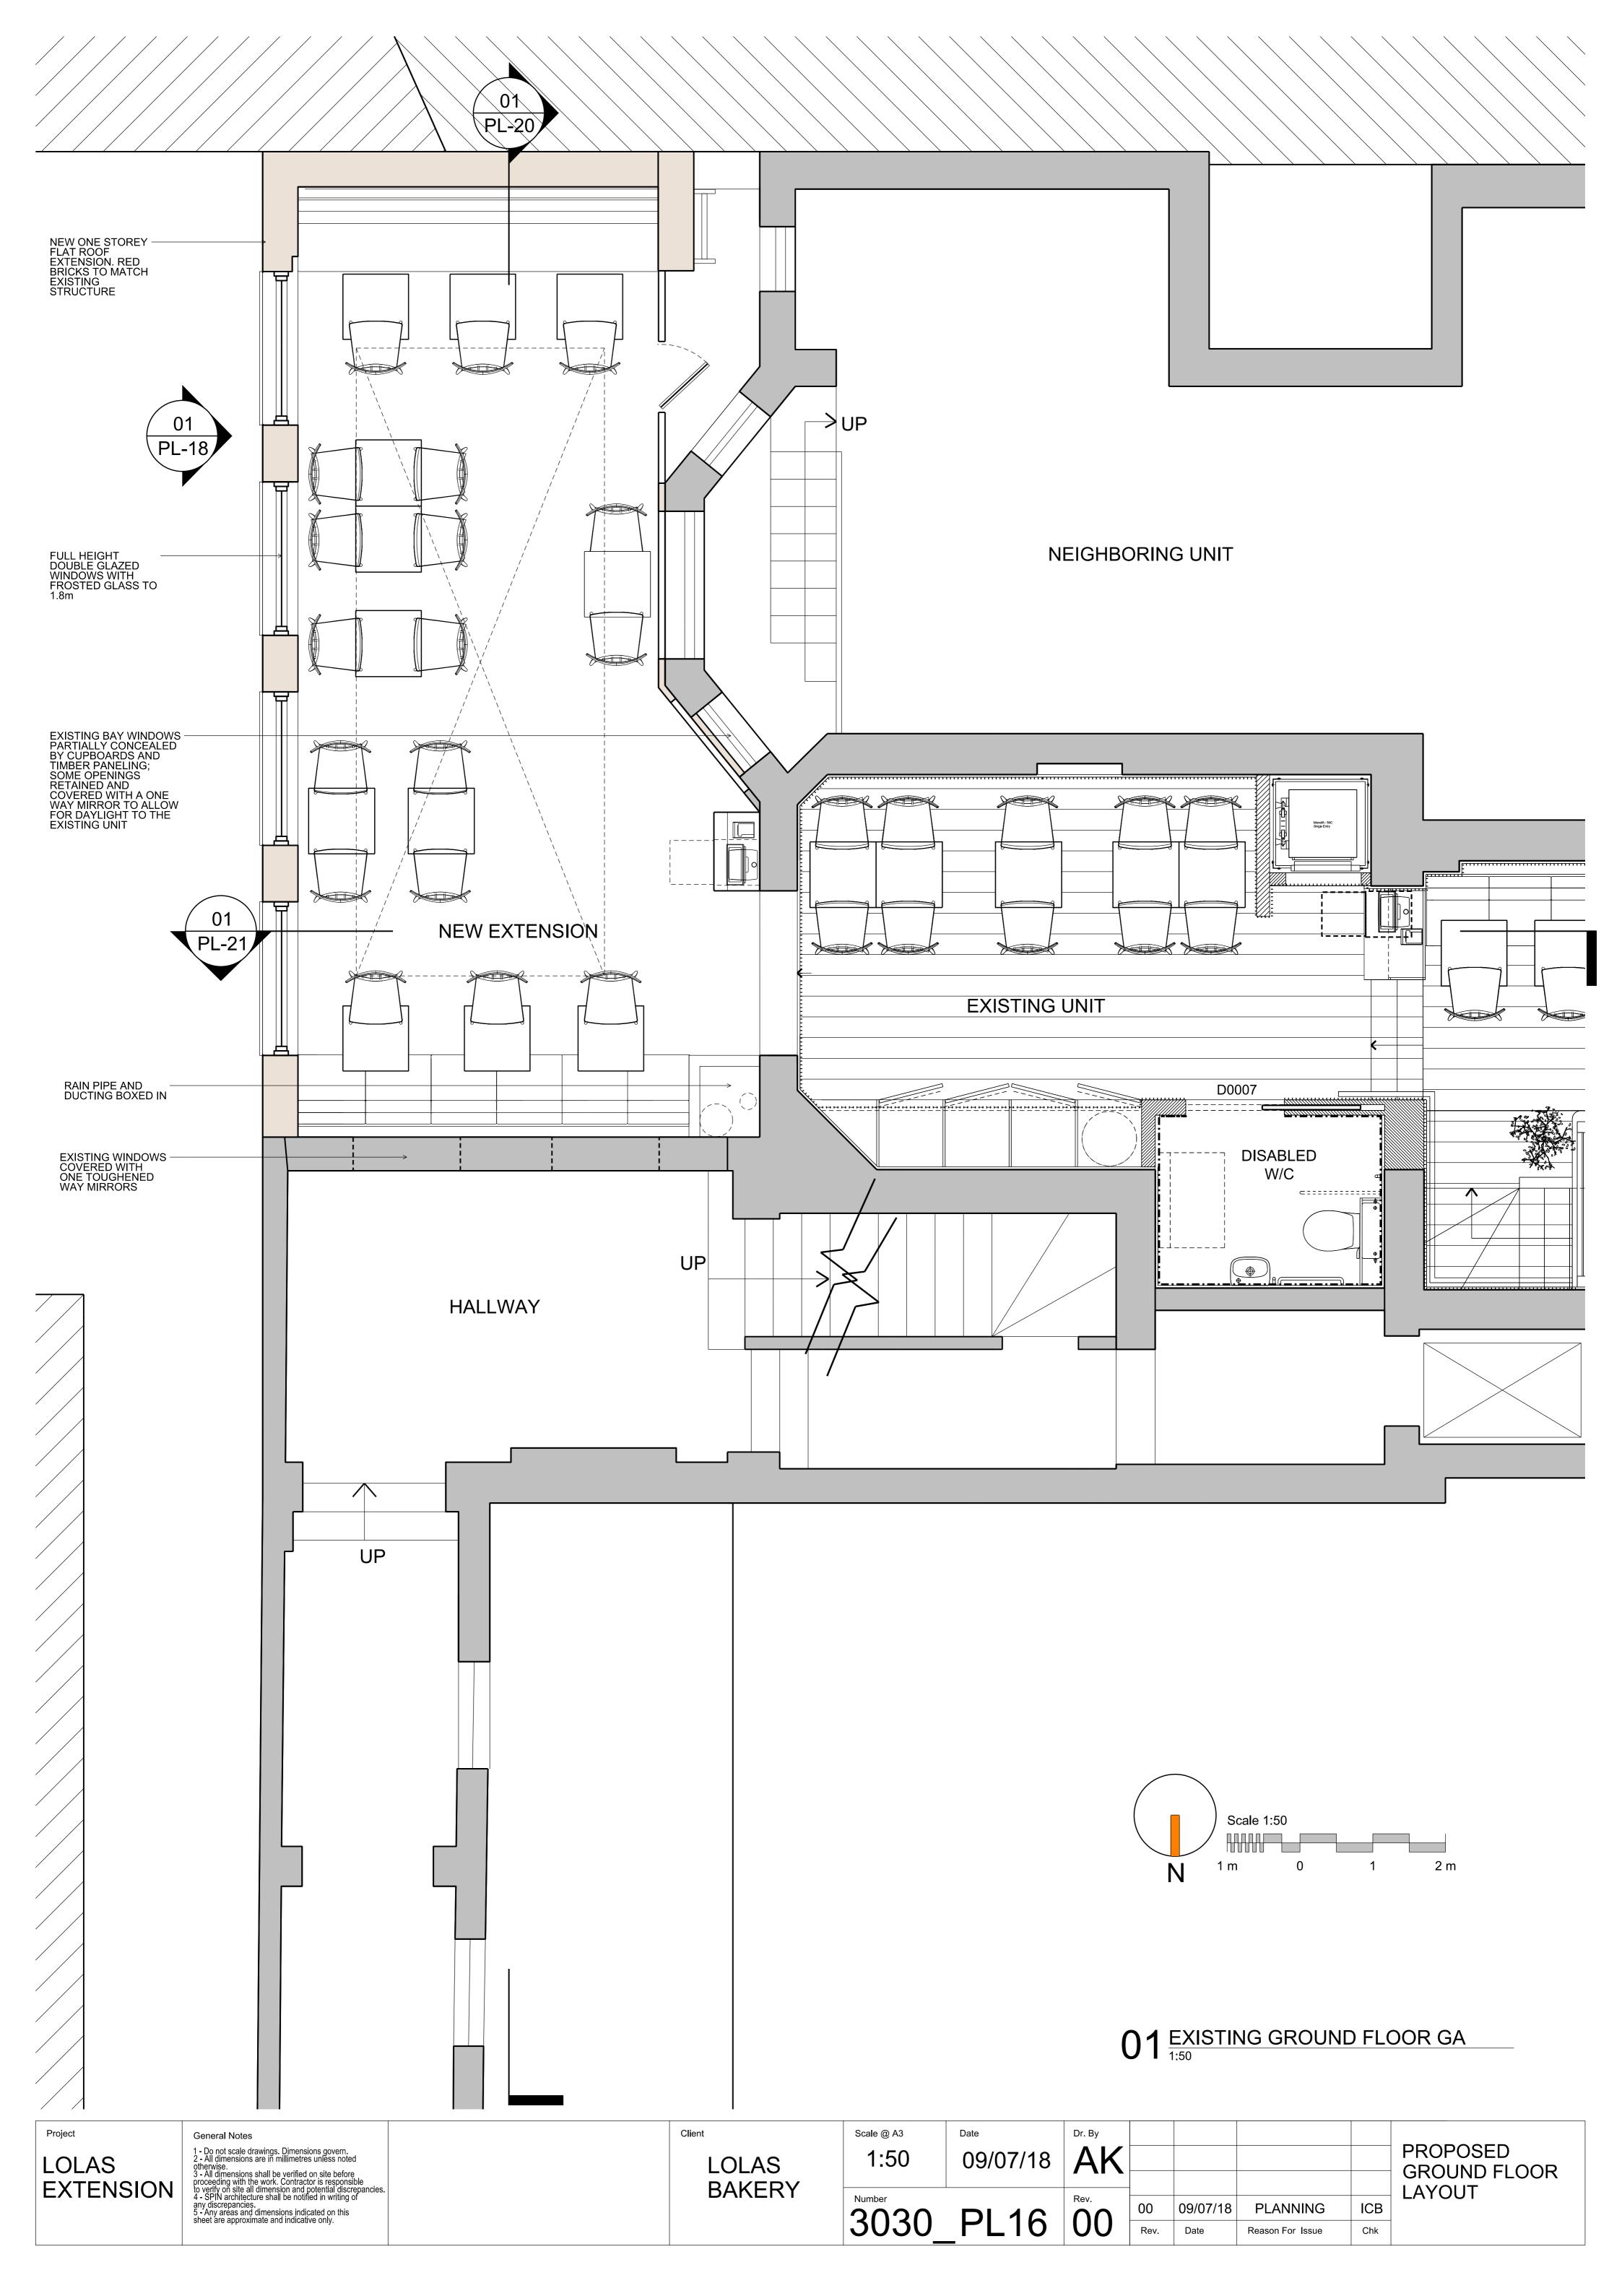

01 PROPOSED GROUND FLOOR GA

| Client       | General Notes                                                                                                                                                              |             |                  |               |                  | Scale @ A3 | Number             |                          |
|--------------|----------------------------------------------------------------------------------------------------------------------------------------------------------------------------|-------------|------------------|---------------|------------------|------------|--------------------|--------------------------|
| LOLAS BAKERY | 1 - Do not scale drawings. Dimensions govern. 2 - All dimensions are in millimetres unless noted otherwise. 3 - All dimensions shall be verified on site before proceeding |             |                  |               |                  | 1:100      | 3030_PL13          | PROPOSED<br>GROUND FLOOR |
| LOLAS BAKERT | with the work. Contractor is responsible to verify on site all dimension and potential discrepancies.  4 - SPIN architecture shall be notified in writing of any           |             |                  |               |                  | Date       | Project LOLAS Rev. | CONTEXT                  |
|              | discrepancies. 5 - Any areas and dimensions indicated on this sheet are                                                                                                    | 00 09/07/18 | PLANNING         | ICB           |                  | 09/07/18   | EXTENSION 00       |                          |
|              | approximate and indicative only.                                                                                                                                           | Rev. Date   | Reason For Issue | Chk Rev. Date | Reason For Issue | Chk        | LATENSION OO       |                          |