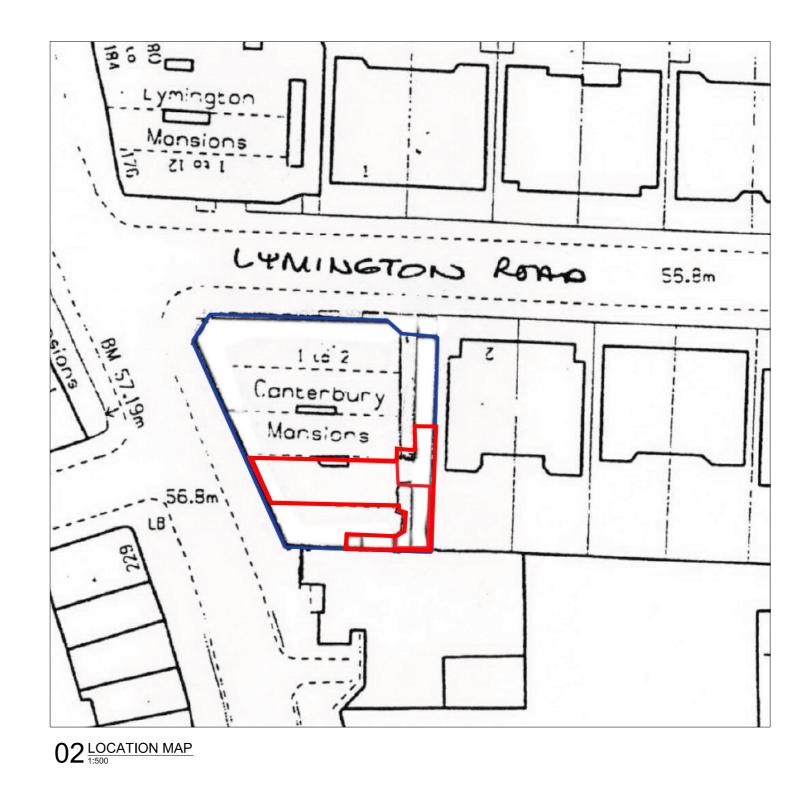

01 AREA MAP

| Client       |                                                           |
|--------------|-----------------------------------------------------------|
| LOLAS BAKERY | SPIN architecture                                         |
|              | 63 Redchurch Street<br>London E2 7DJ<br>+44 (0)2081441861 |