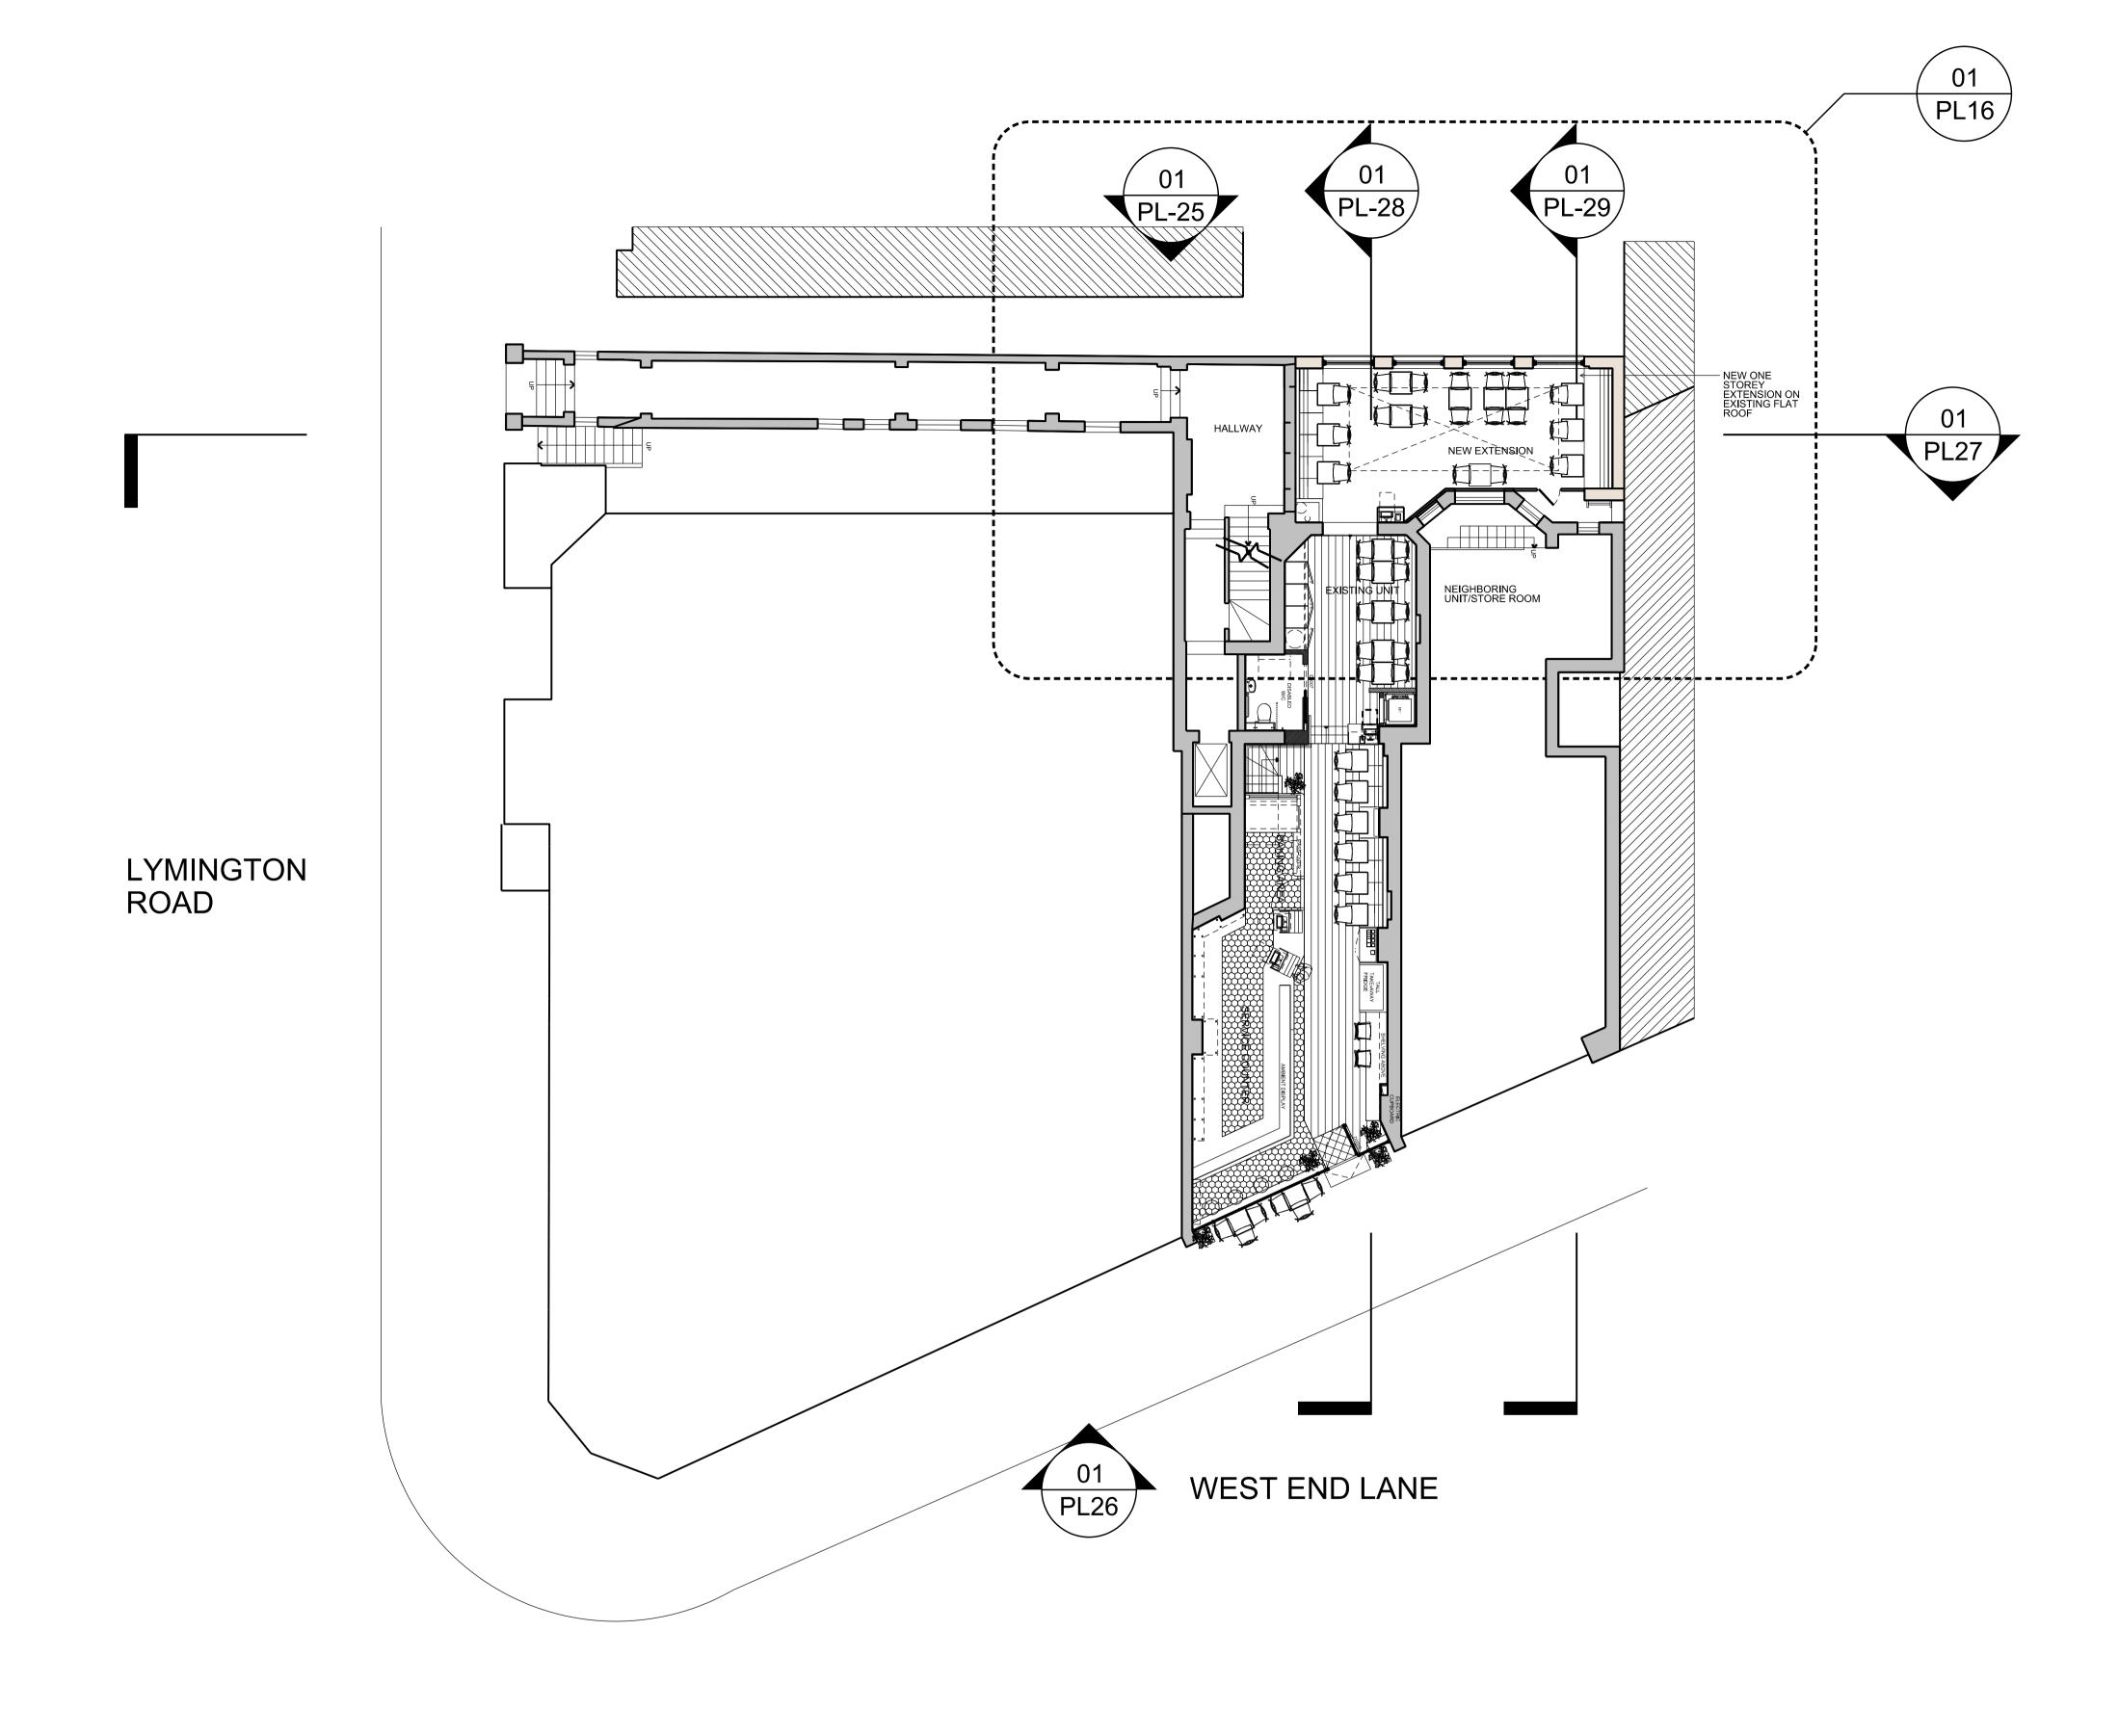

01 PROPOSED GROUND FLOOR GA

| Client       | General Notes                                                                                                                                                              |             |                  |               |                  | Scale @ A3 | Number             |                          |
|--------------|----------------------------------------------------------------------------------------------------------------------------------------------------------------------------|-------------|------------------|---------------|------------------|------------|--------------------|--------------------------|
| LOLAS BAKERY | 1 - Do not scale drawings. Dimensions govern. 2 - All dimensions are in millimetres unless noted otherwise. 3 - All dimensions shall be verified on site before proceeding |             |                  |               |                  | 1:100      | 3030_PL13          | PROPOSED<br>GROUND FLOOR |
| LOLAS BAKERT | with the work. Contractor is responsible to verify on site all dimension and potential discrepancies.  4 - SPIN architecture shall be notified in writing of any           |             |                  |               |                  | Date       | Project LOLAS Rev. | CONTEXT                  |
|              | discrepancies. 5 - Any areas and dimensions indicated on this sheet are                                                                                                    | 00 09/07/18 | PLANNING         | ICB           |                  | 09/07/18   | EXTENSION 00       |                          |
|              | approximate and indicative only.                                                                                                                                           | Rev. Date   | Reason For Issue | Chk Rev. Date | Reason For Issue | Chk        | LATENSION OO       |                          |