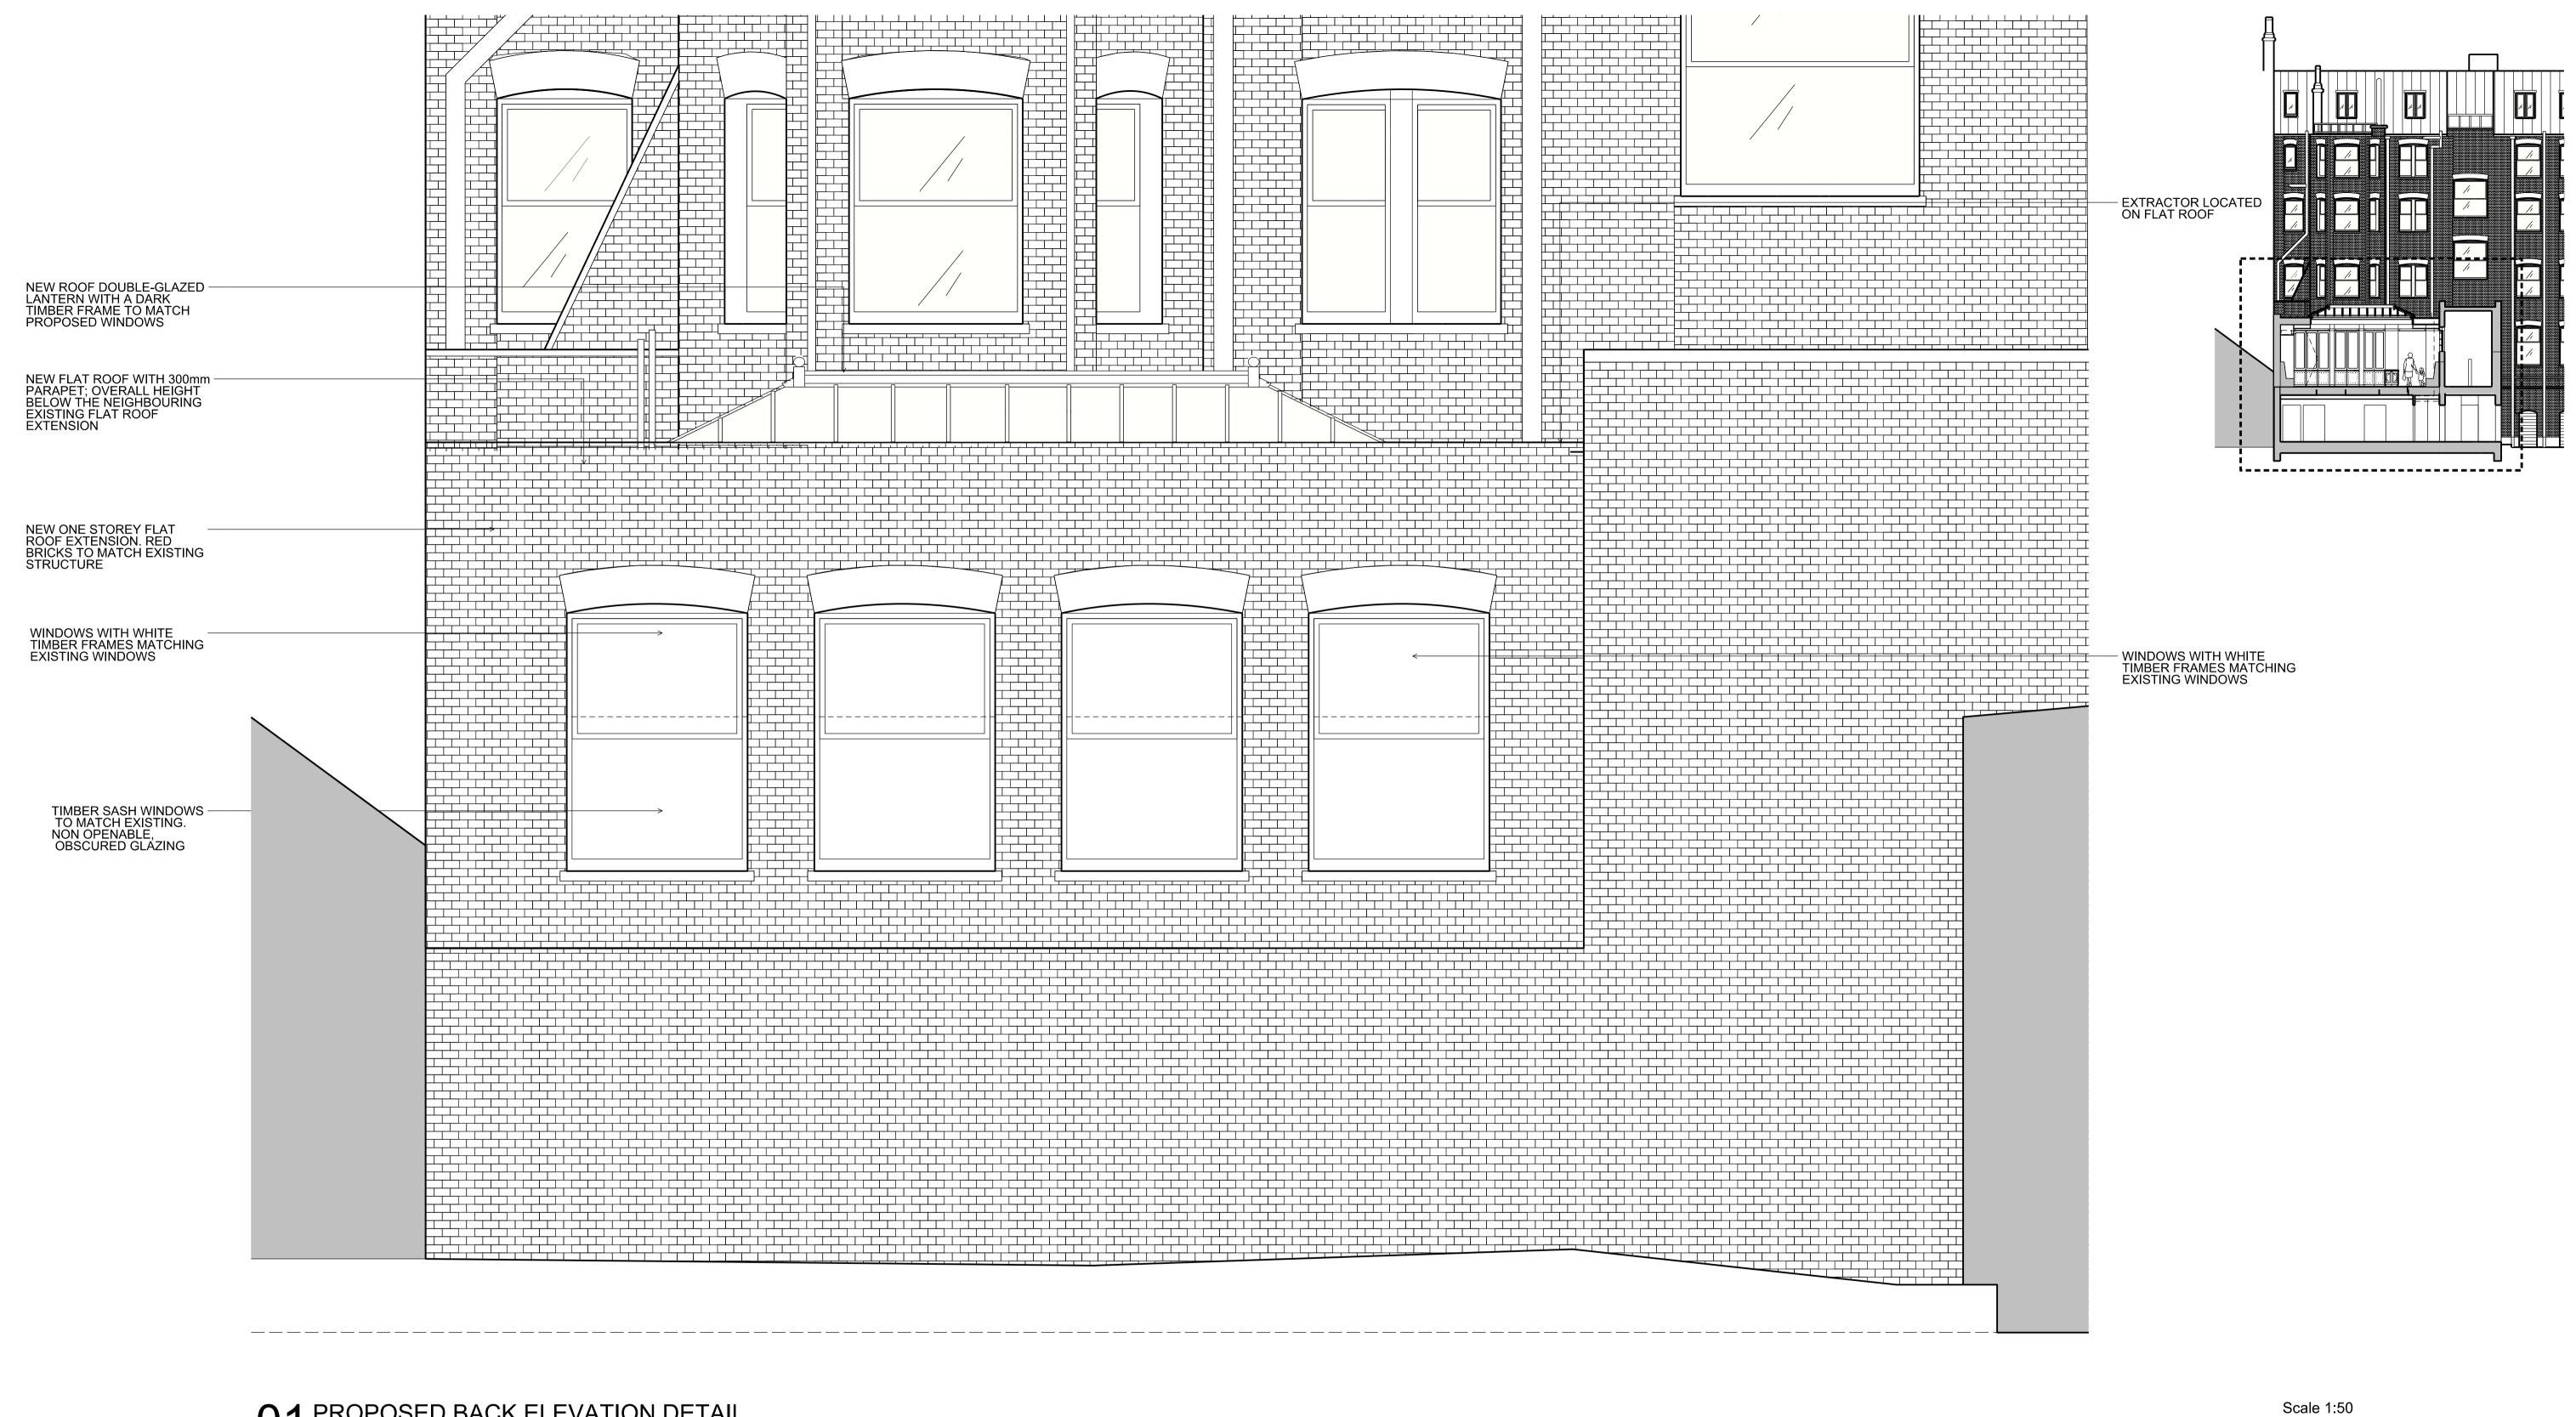

01 PROPOSED BACK ELEVATION DETAIL

| Client       | General Notes                                                                                                                                                              |             |                  |        |          |                  | Scale @ A3 | Number             | PROPOSED BACK |
|--------------|----------------------------------------------------------------------------------------------------------------------------------------------------------------------------|-------------|------------------|--------|----------|------------------|------------|--------------------|---------------|
|              | 1 - Do not scale drawings. Dimensions govern. 2 - All dimensions are in millimetres unless noted otherwise. 3 - All dimensions shall be verified on site before proceeding |             |                  |        |          |                  | 1:50       | 3030_PL26          | ELEVATION     |
| LOLAS BAKERY | with the work. Contractor is responsible to verify on site all dimension and potential discrepancies.  4 - SPIN architecture shall be notified in writing of any           |             |                  |        |          |                  | Date       | Project LOLAS Rev. | DETAIL        |
|              | discrepancies.  5 - Any areas and dimensions indicated on this sheet are                                                                                                   | 00 09/07/18 | PLANNING         | ICB    |          |                  | 09/07/1    | 18 EXTENSION AK    |               |
|              | approximate and indicative only                                                                                                                                            | Rev. Date   | Reason For Issue | Chk Re | ev. Date | Reason For Issue | Chk        | EXTENSION / (IX    |               |