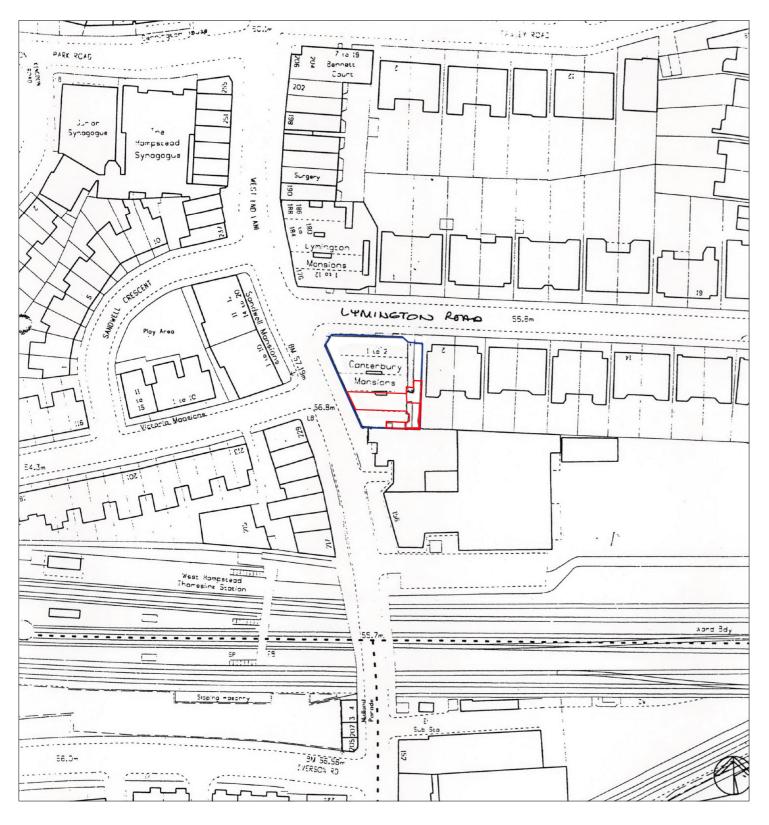

01 AREA MAP

| Client       |                                                           |
|--------------|-----------------------------------------------------------|
| LOLAS BAKERY | SPIN architecture                                         |
|              | 63 Redchurch Street<br>London E2 7DJ<br>+44 (0)2081441861 |