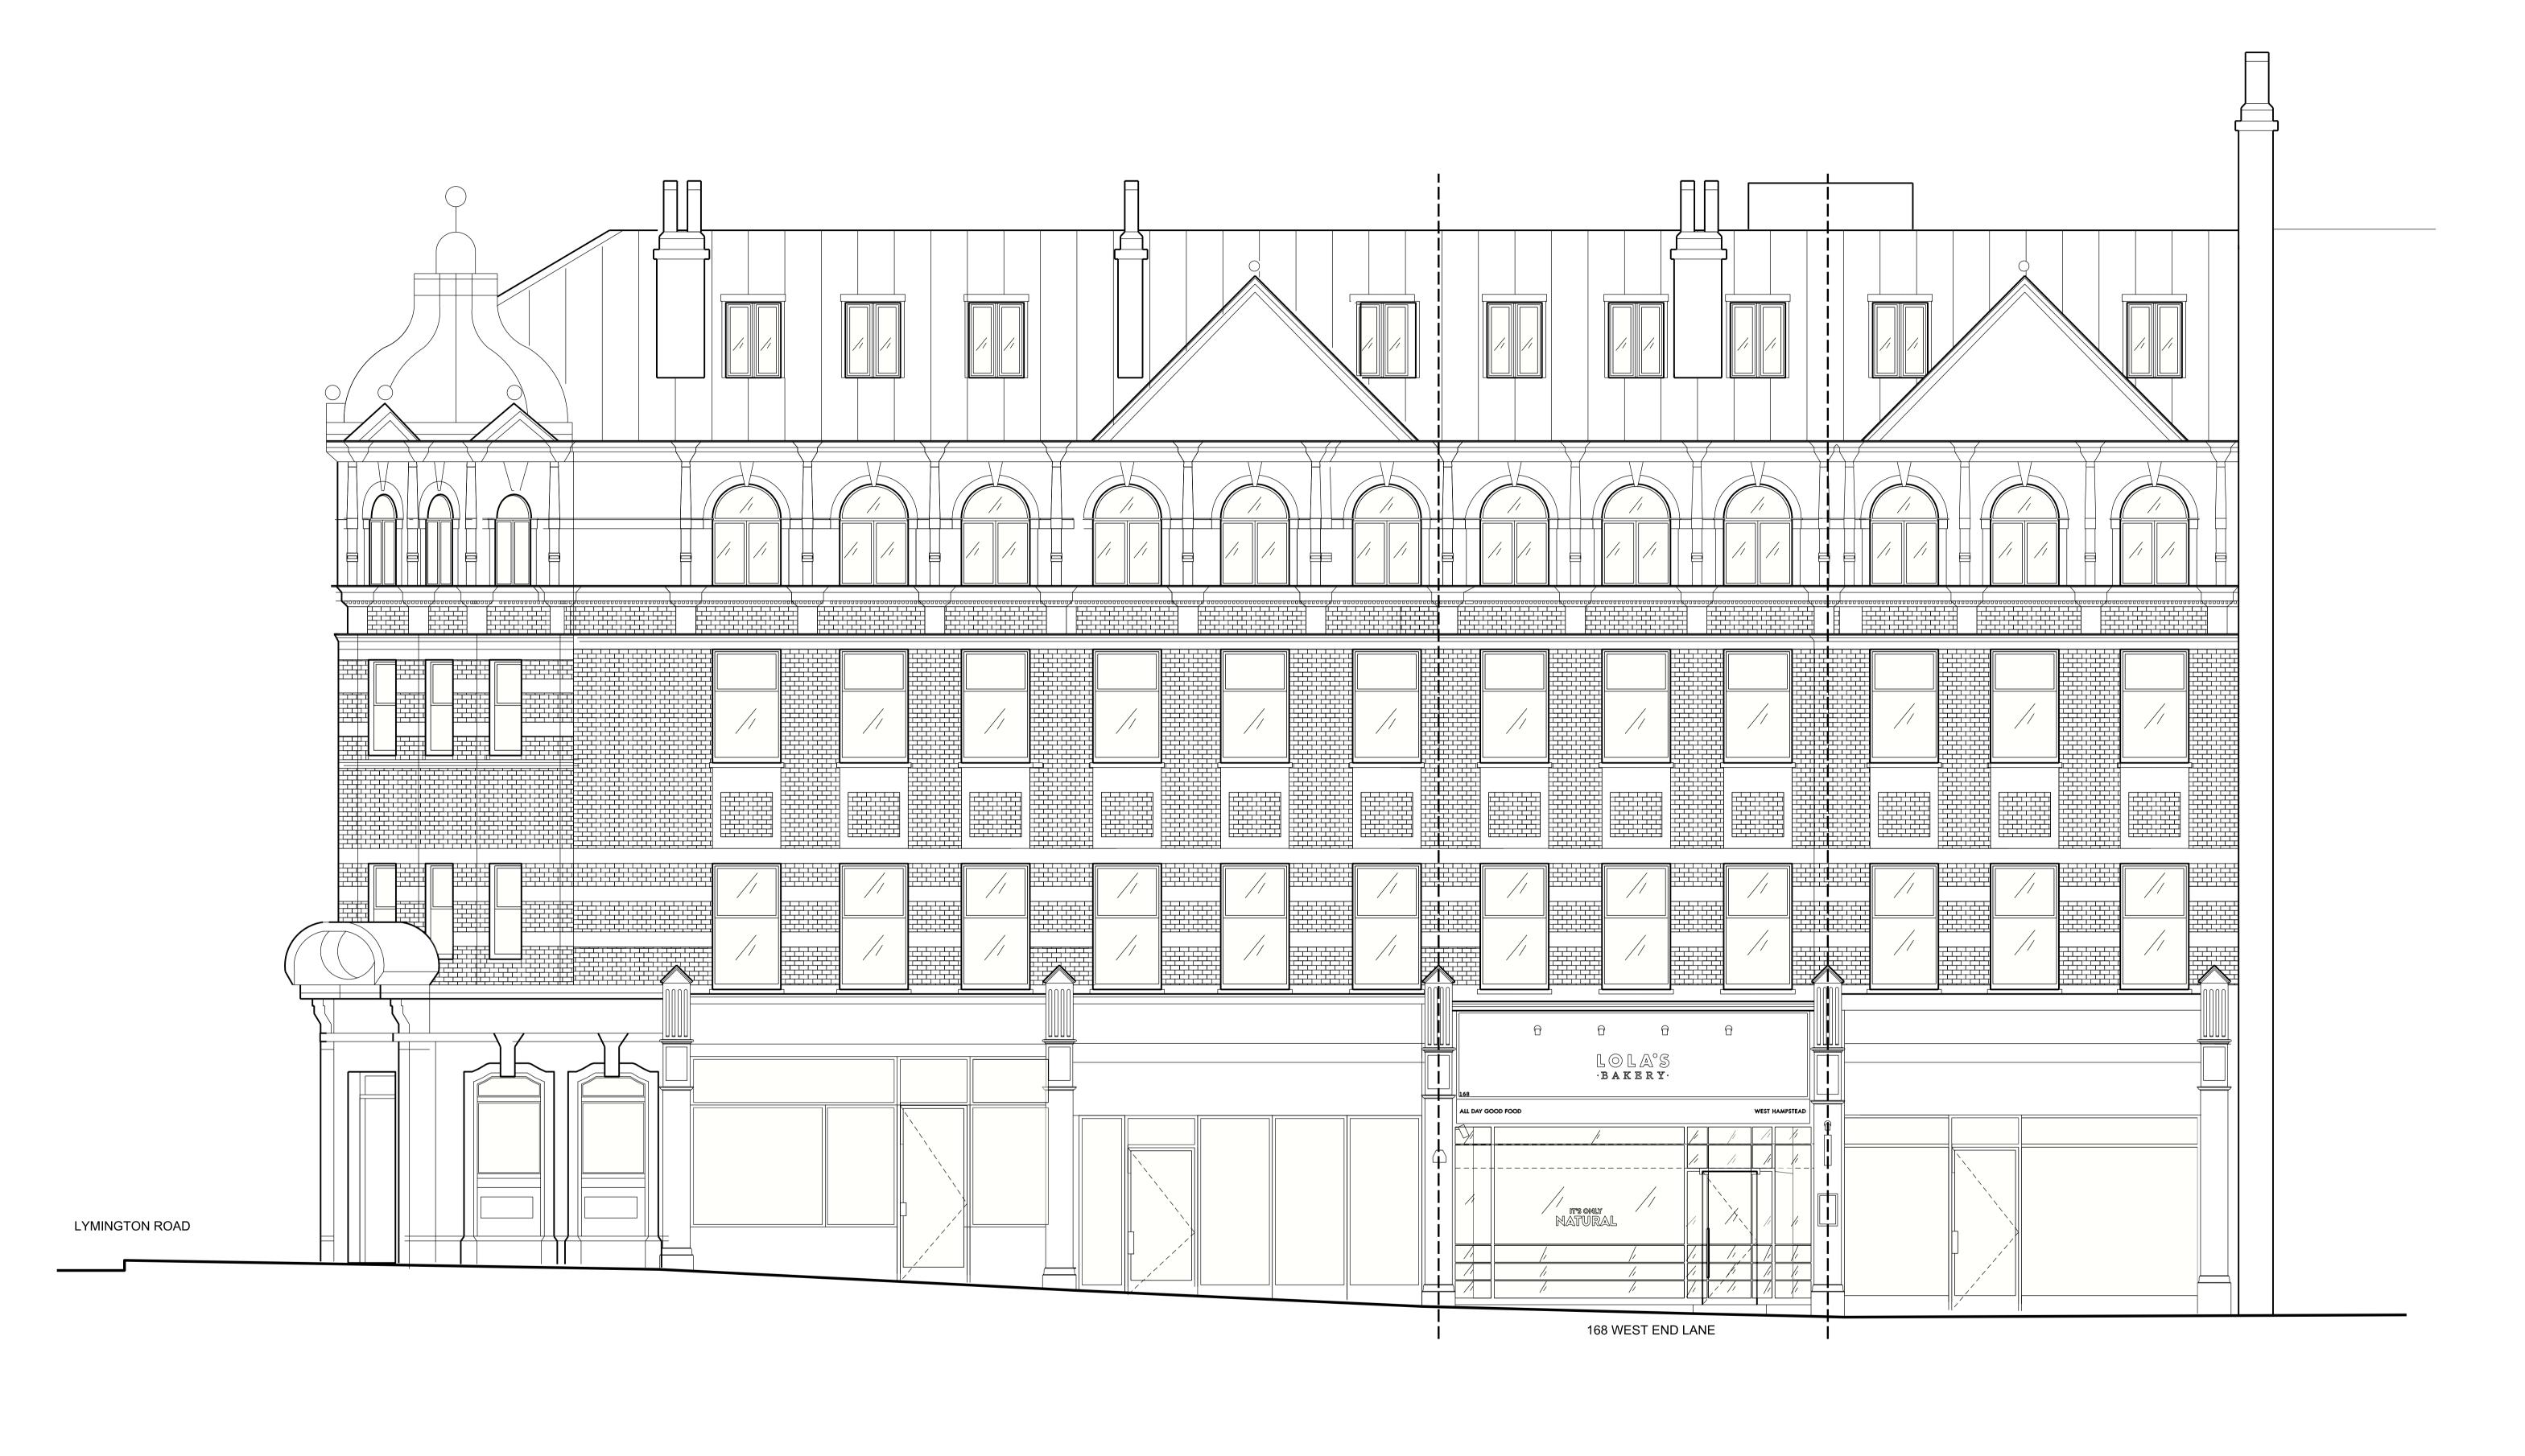

01 PROPOSED FRONT ELEVATION
1:100

Scale 1:100

1 m 0 1 2 m

| Client       | General Notes                                                                                                                                                              |      |          |                  |          |      |                  | 5   | Scale @ A3 | Number        |      |                        |
|--------------|----------------------------------------------------------------------------------------------------------------------------------------------------------------------------|------|----------|------------------|----------|------|------------------|-----|------------|---------------|------|------------------------|
|              | 1 - Do not scale drawings. Dimensions govern. 2 - All dimensions are in millimetres unless noted otherwise. 3 - All dimensions shall be verified on site before proceeding |      |          |                  |          |      |                  |     | 1:100      | 3030_PL19     |      | PROPOSED<br>FULL FRONT |
| LOLAS BAKERY | with the work. Contractor is responsible to verity on site all dimension and potential discrepancies.  4 - SPIN architecture shall be notified in writing of any           |      |          |                  |          |      |                  | С   | Date       | Project LOLAS | Rev. | ELEVATION              |
|              | discrepancies. 5 - Any areas and dimensions indicated on this sheet are                                                                                                    | 00   | 09/07/18 | PLANNING         | ICB      |      |                  |     | 09/07/18   | EXTENSION     | 00   |                        |
|              | approximate and indicative only.                                                                                                                                           | Rev. | Date     | Reason For Issue | Chk Rev. | Date | Reason For Issue | Chk | 00/01/10   | EXTENSION     |      |                        |