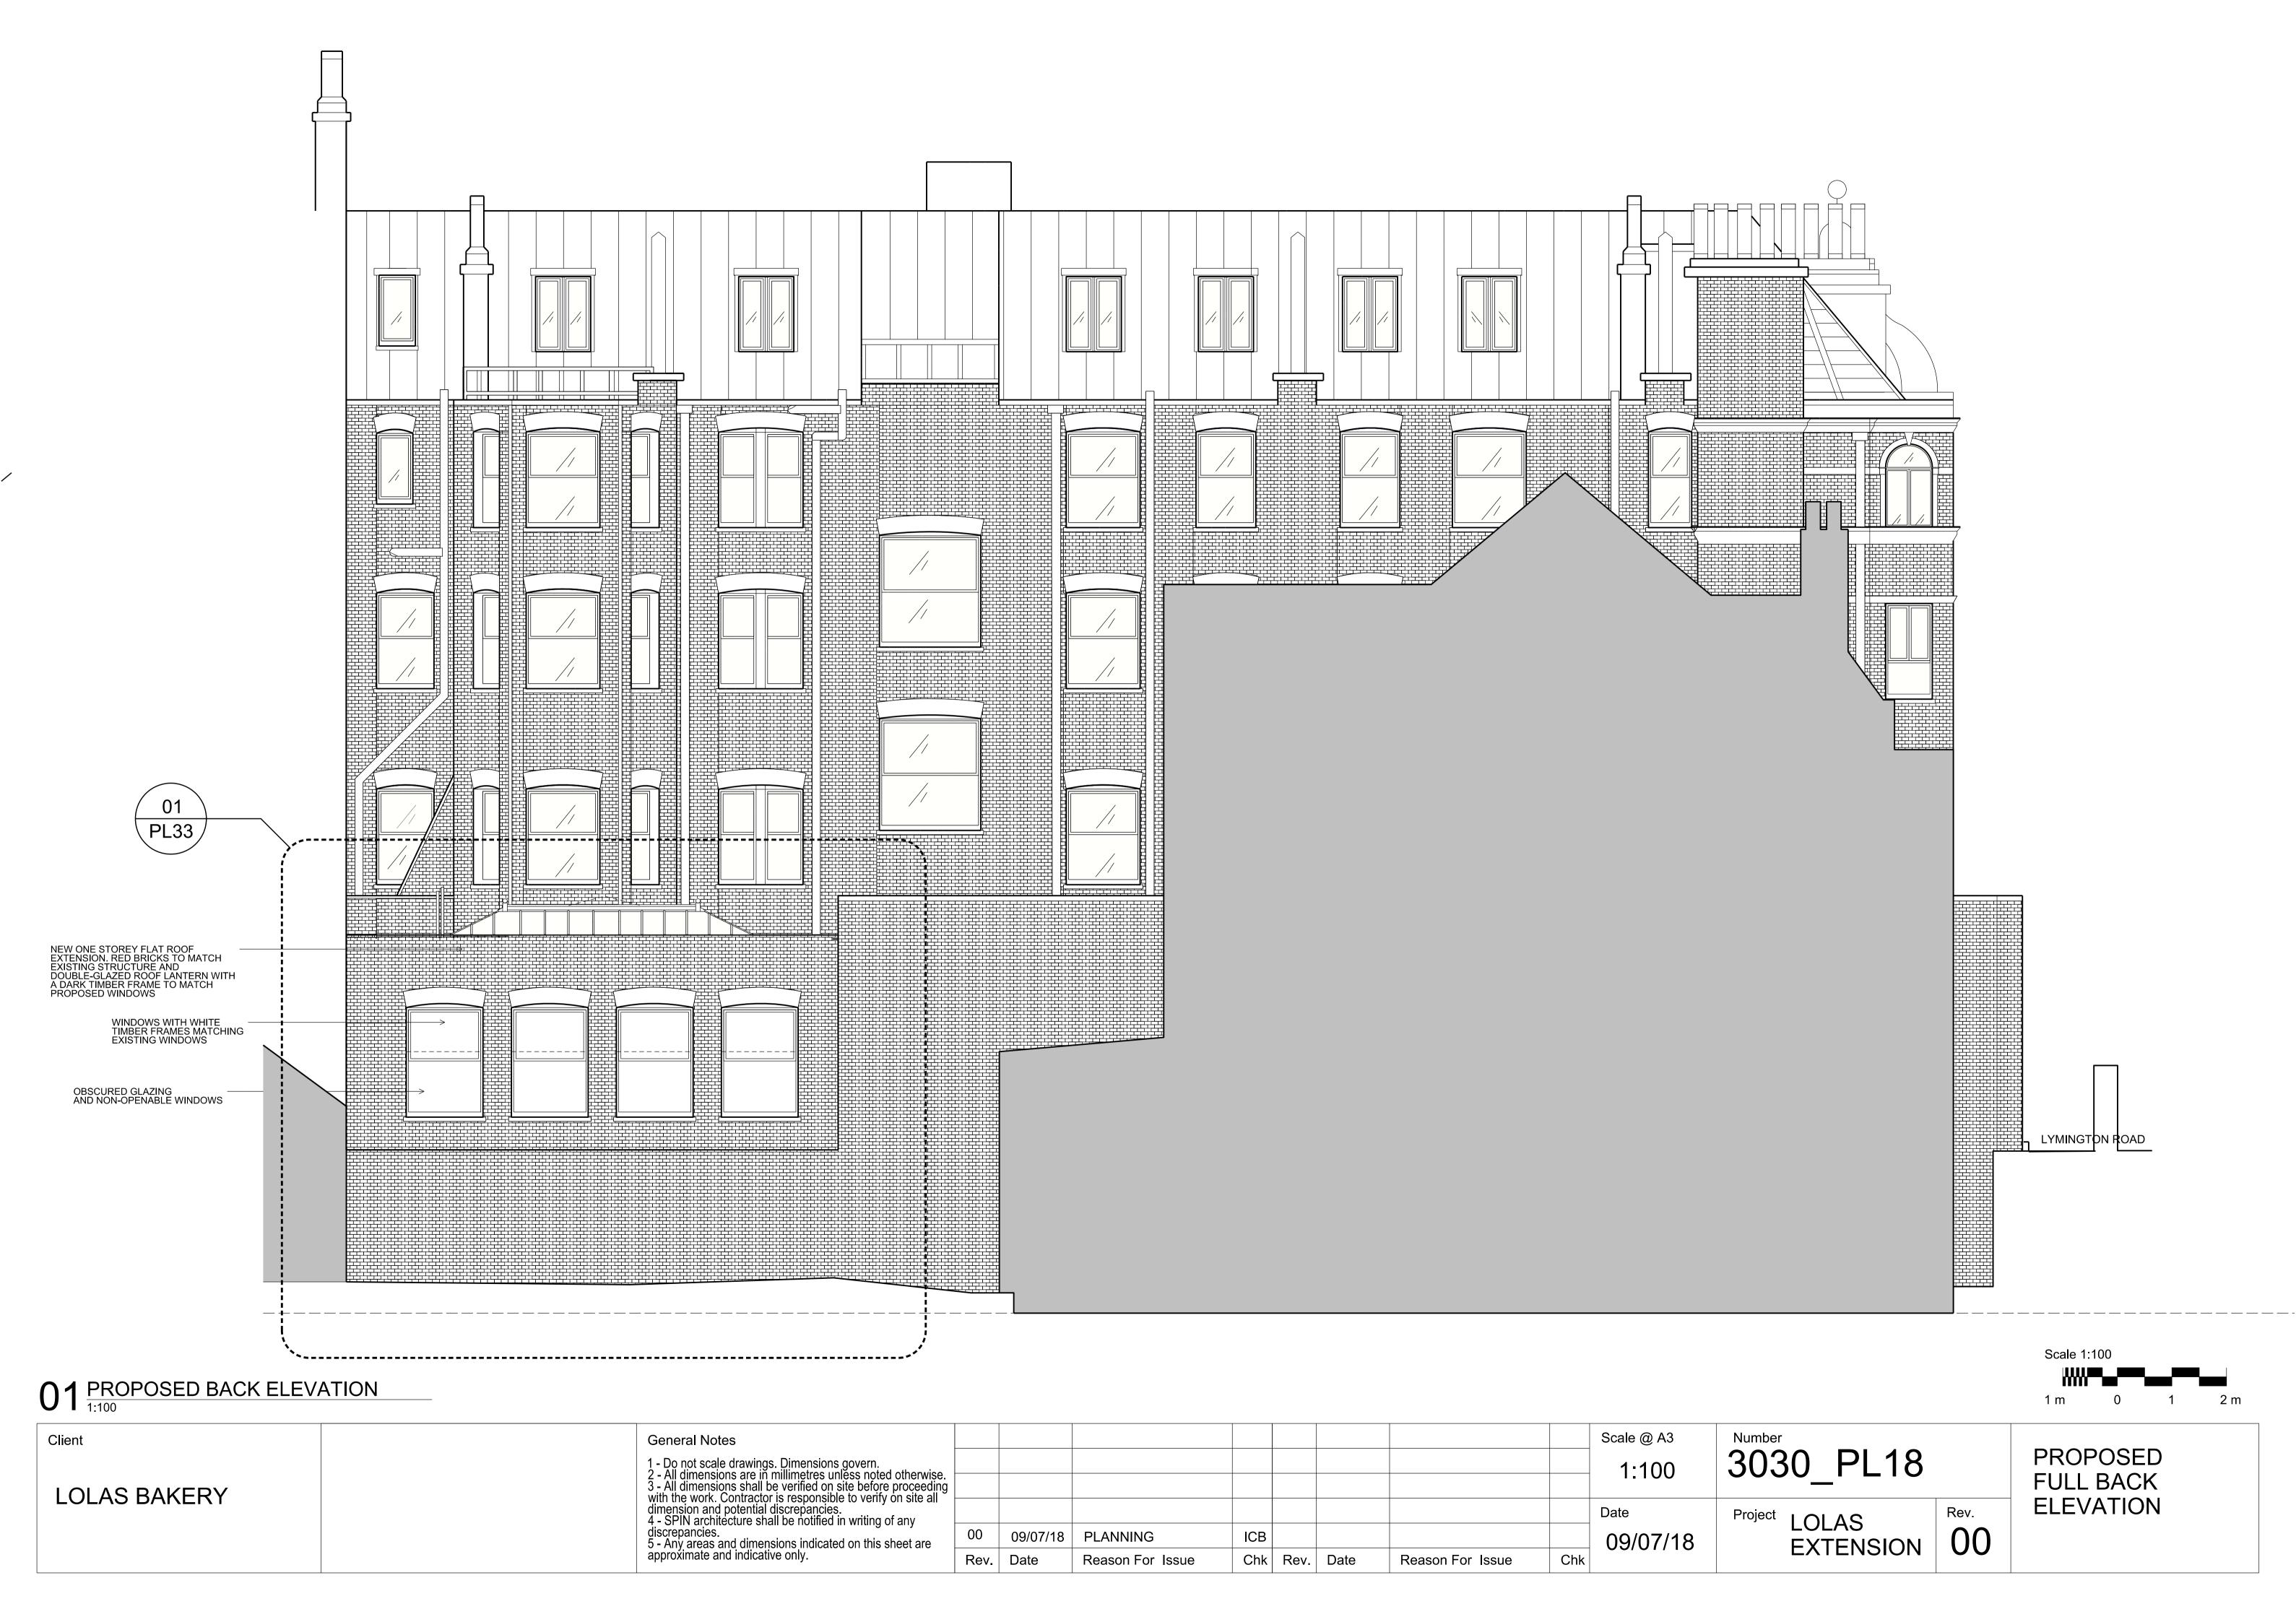

01 PROPOSED FRONT ELEVATION
1:100

Scale 1:100

1 m 0 1 2 m

| Client       | General Notes                                                                                                                                                              |      |          |                  |          |      |                  | 5   | Scale @ A3 | Number        |      |                        |
|--------------|----------------------------------------------------------------------------------------------------------------------------------------------------------------------------|------|----------|------------------|----------|------|------------------|-----|------------|---------------|------|------------------------|
|              | 1 - Do not scale drawings. Dimensions govern. 2 - All dimensions are in millimetres unless noted otherwise. 3 - All dimensions shall be verified on site before proceeding |      |          |                  |          |      |                  |     | 1:100      | 3030_PL19     |      | PROPOSED<br>FULL FRONT |
| LOLAS BAKERY | with the work. Contractor is responsible to verity on site all dimension and potential discrepancies.  4 - SPIN architecture shall be notified in writing of any           |      |          |                  |          |      |                  | С   | Date       | Project LOLAS | Rev. | ELEVATION              |
|              | discrepancies. 5 - Any areas and dimensions indicated on this sheet are                                                                                                    | 00   | 09/07/18 | PLANNING         | ICB      |      |                  |     | 09/07/18   | EXTENSION     | 00   |                        |
|              | approximate and indicative only.                                                                                                                                           | Rev. | Date     | Reason For Issue | Chk Rev. | Date | Reason For Issue | Chk | 00/01/10   | EXTENSION     |      |                        |