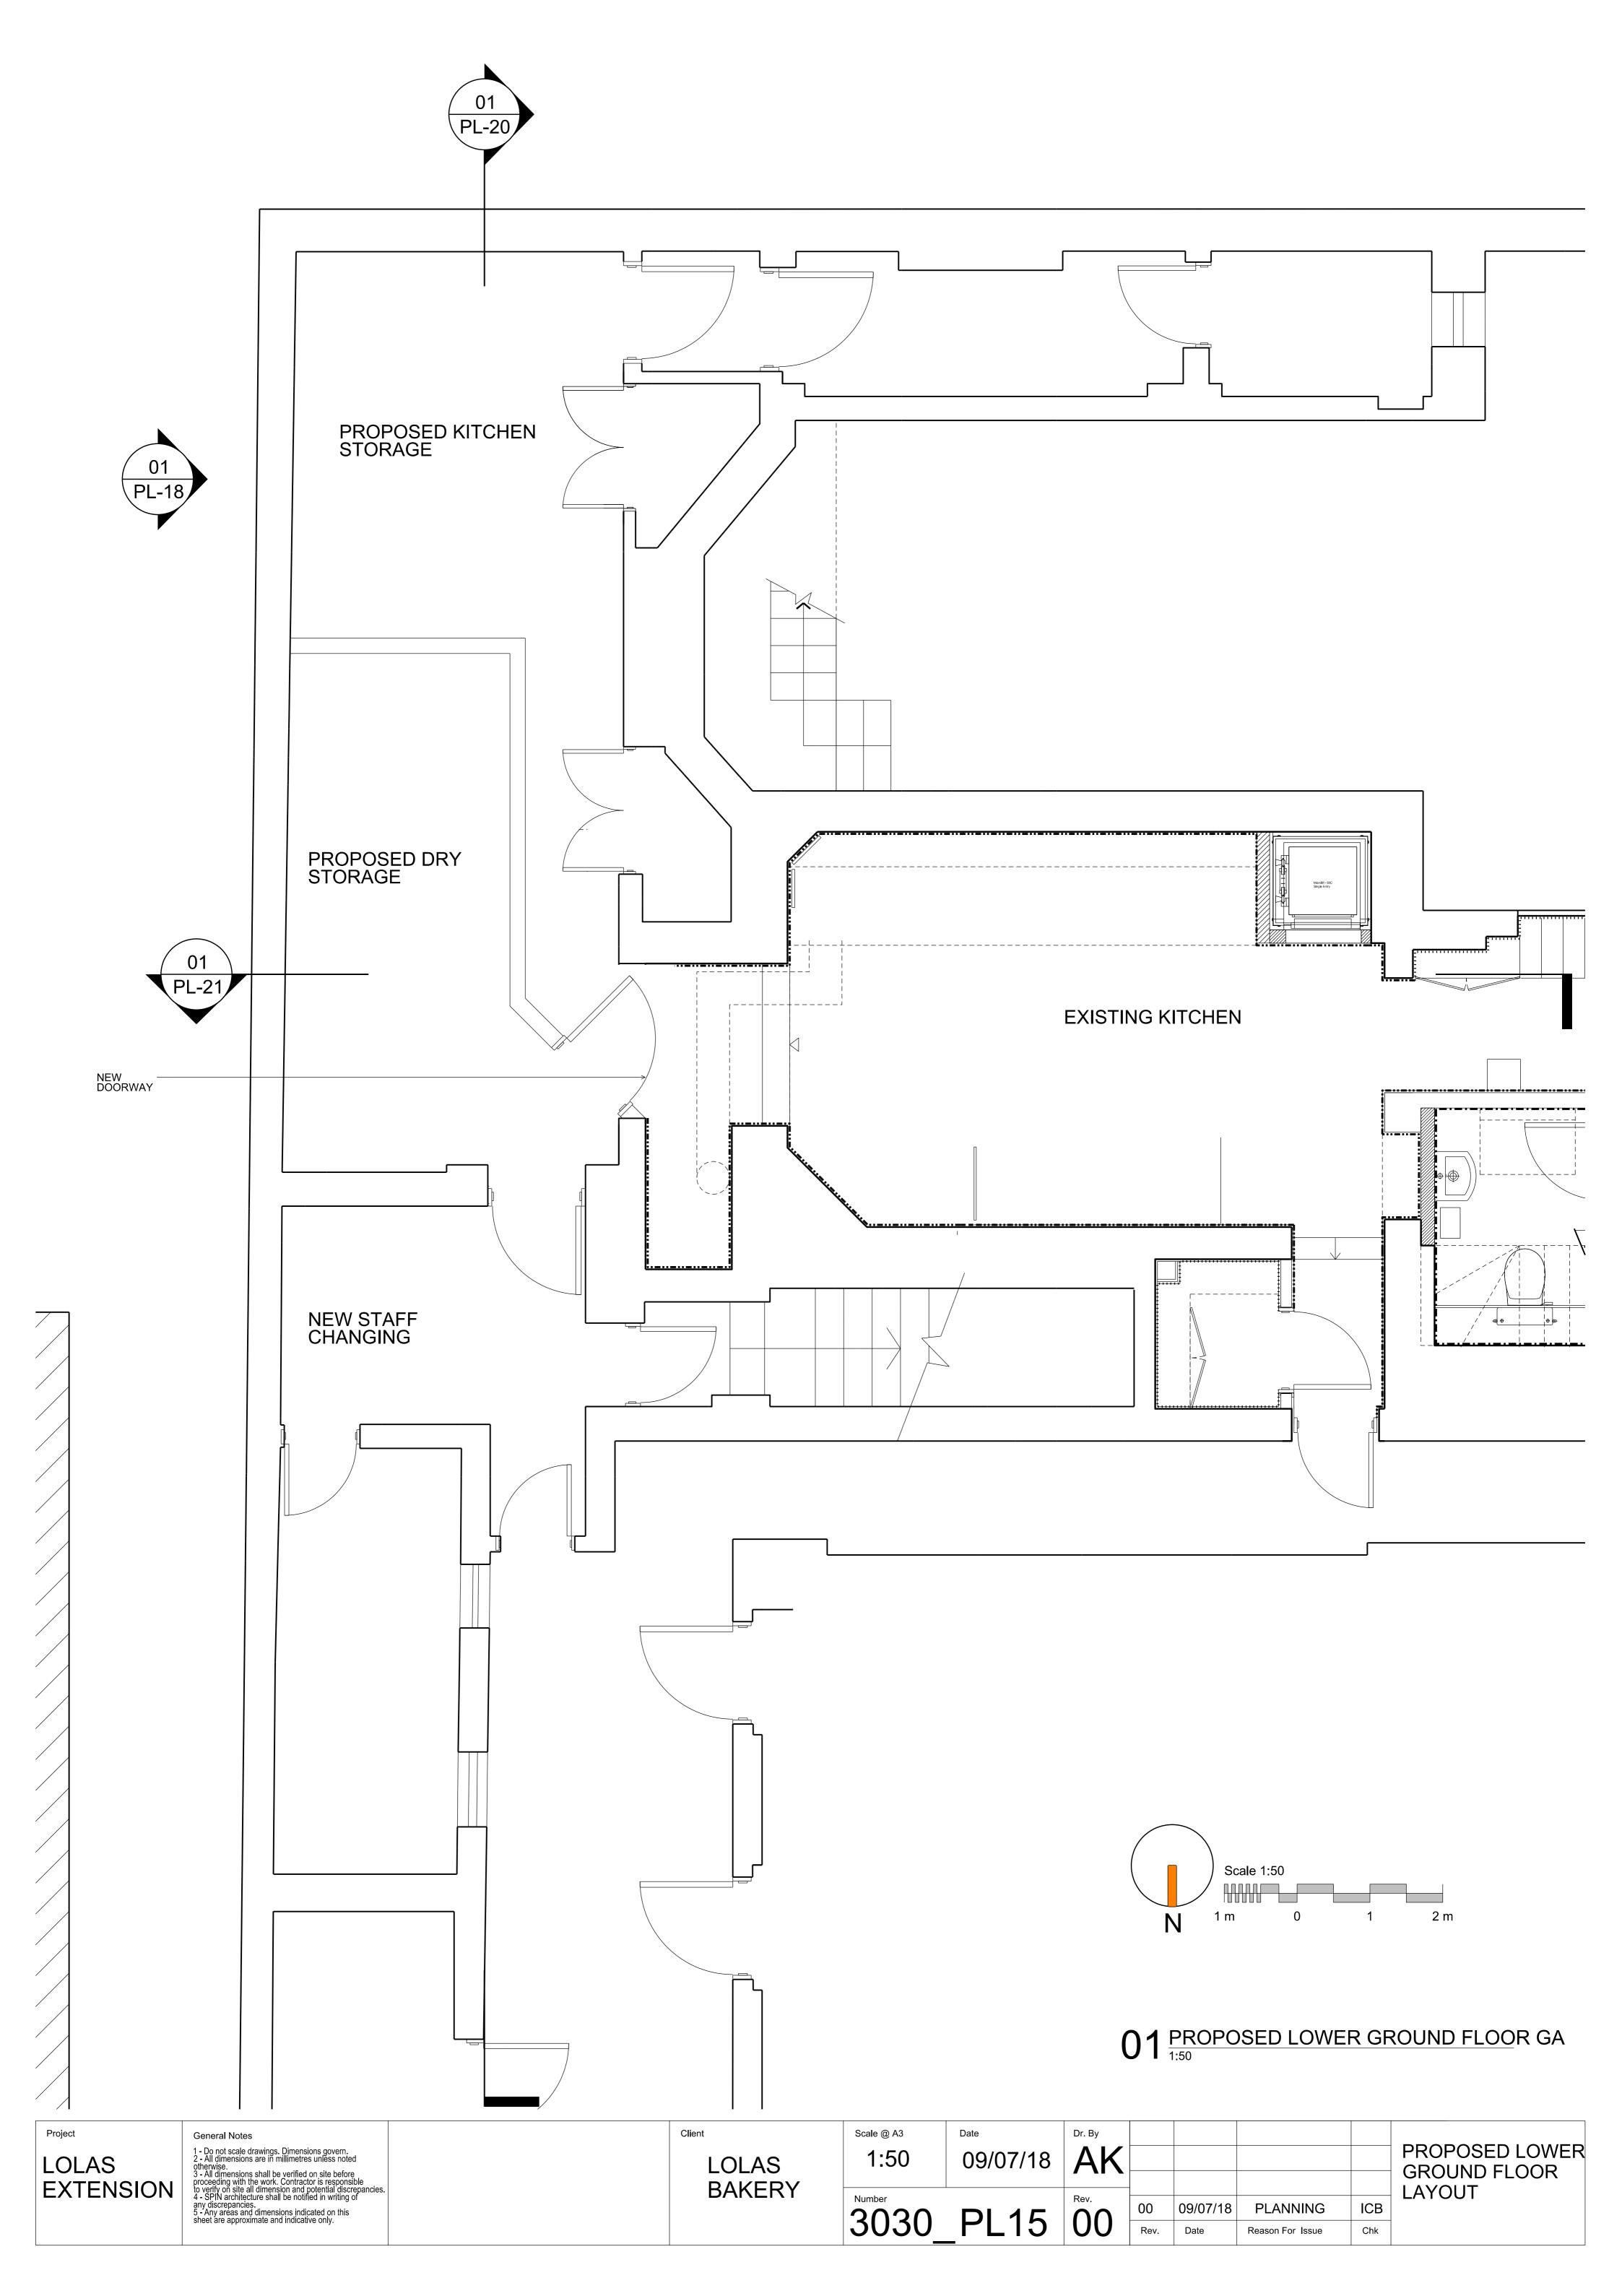

Scale @ A3 Number Client General Notes 3030\_PL12 PROPOSED LOWER 1 - Do not scale drawings. Dimensions govern.
2 - All dimensions are in millimetres unless noted otherwise.
3 - All dimensions shall be verified on site before proceeding with the work. Contractor is responsible to verify on site all dimension and potential discrepancies.
4 - SPIN architecture shall be notified in writing of any discrepancies.
5 - Any areas and dimensions indicated on this sheet are approximate and indicative only. 1:100 **GROUND FLOOR** LOLAS BAKERY CONTEXT Date Rev. LOLAS 09/07/18 PLANNING 00 09/07/18 **EXTENSION** Rev. Date Chk Rev. Date Reason For Issue Reason For Issue