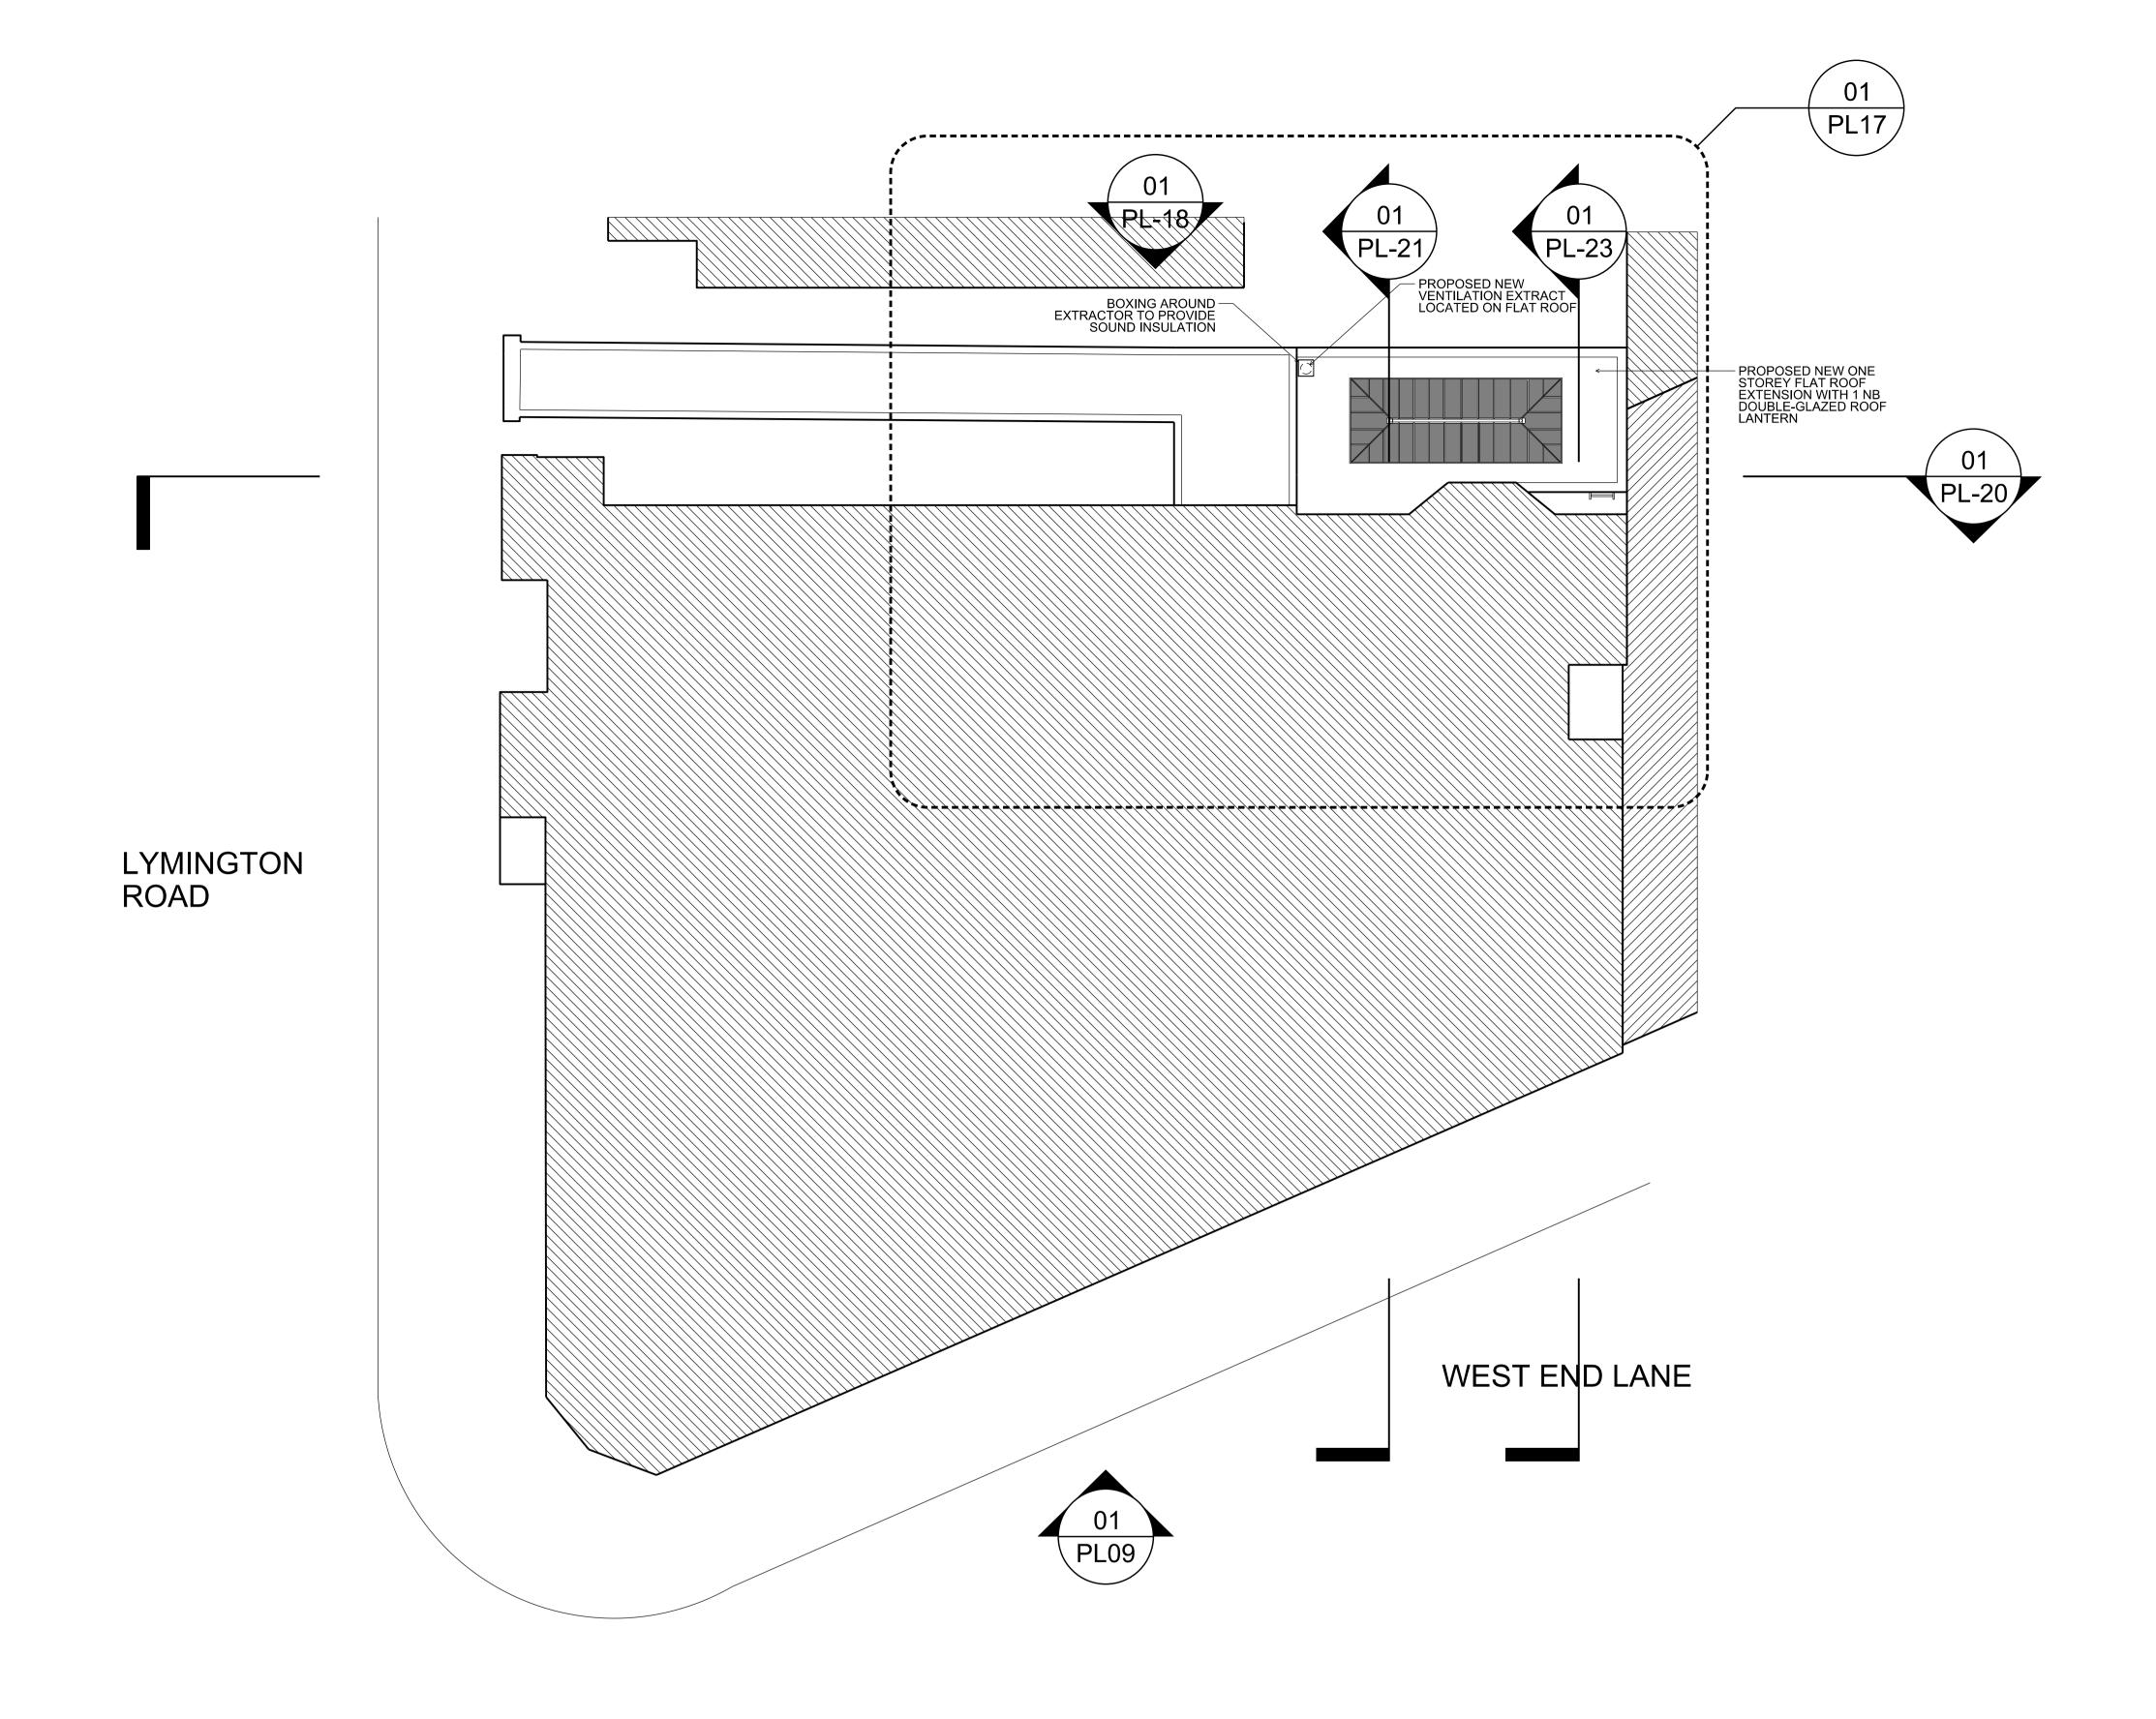

| Client       | General Notes                                                                                                                                                              |             |                  |               |                  | Scale @ A3 | Number             |                      |
|--------------|----------------------------------------------------------------------------------------------------------------------------------------------------------------------------|-------------|------------------|---------------|------------------|------------|--------------------|----------------------|
|              | 1 - Do not scale drawings. Dimensions govern. 2 - All dimensions are in millimetres unless noted otherwise. 3 - All dimensions shall be verified on site before proceeding |             |                  |               |                  | 1:100      | 3030_PL14          | PROPOSED FIRST FLOOR |
| LOLAS BAKERY | with the work. Contractor is responsible to verify on site all dimension and potential discrepancies.  4 - SPIN architecture shall be notified in writing of any           |             |                  |               |                  | Date       | Project LOLAS Rev. | CONTEXT              |
|              | discrepancies. 5 - Any areas and dimensions indicated on this sheet are                                                                                                    | 00 09/07/18 | PLANNING         | ICB           |                  | 09/07/18   | EXTENSION 00       |                      |
|              | approximate and indicative only.                                                                                                                                           | Rev. Date   | Reason For Issue | Chk Rev. Date | Reason For Issue | Chk        | LATENSION OO       |                      |