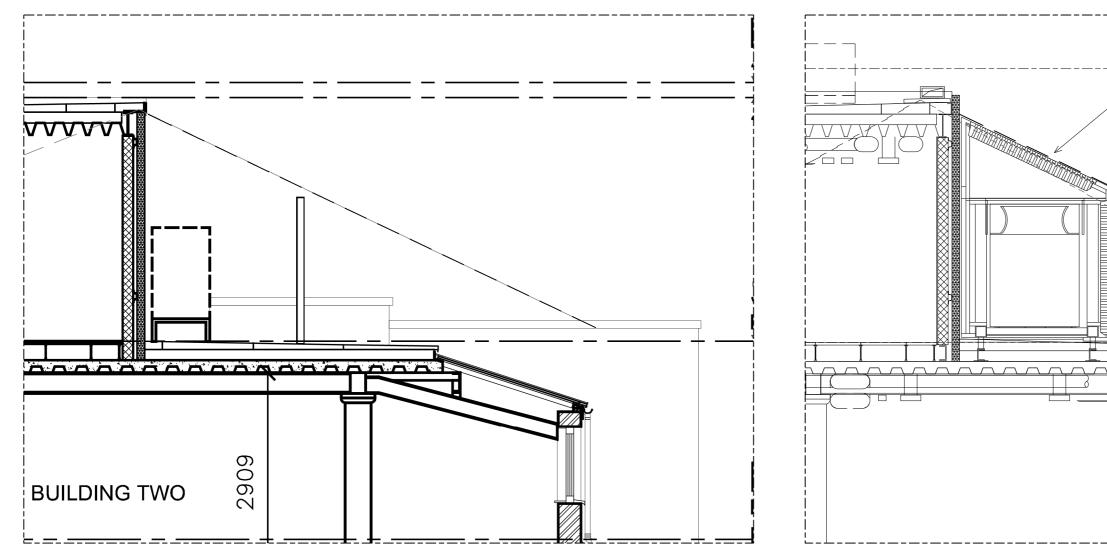

Extract from PKS Architects drawing 020-05 Rev A

| st/rv | date:   | description                             | by: | chk: | rev: date: | description | by: | chk; | key plan; | notes:                                  | client:  | d                                               | drawing title:                                                   |
|-------|---------|-----------------------------------------|-----|------|------------|-------------|-----|------|-----------|-----------------------------------------|----------|-------------------------------------------------|------------------------------------------------------------------|
| PL0   | 01.03.1 | 8 Submitted as Minor Material Amendment | RR  | CB   |            |             |     |      |           | Do not scale from this drawing          | 1        | Chait Investment Corporation                    | Condenser Enclosure Section                                      |
|       |         |                                         |     |      |            |             |     |      | ]         | architect's/engineers' drawings & specs | project  |                                                 |                                                                  |
|       |         |                                         |     |      |            |             |     |      | ]         |                                         | project. | 6 Erskine Road, London                          | Building 2                                                       |
|       |         |                                         |     |      |            |             |     |      | ]         |                                         |          |                                                 |                                                                  |
|       |         |                                         |     |      |            |             |     |      | ]         |                                         |          | DOONE Ground Floor +44 (0)20 7092 9012          | scale @ A1: 1.100 scale @ A3: date: 01/03/18 by RR chk: CB       |
|       |         |                                         |     |      |            |             |     |      |           |                                         |          | SILVER 40 Cetton Street www.doones/worker.com   | orojino: ortgin: zones: levels: type: role: number: status: rev. |
|       |         |                                         |     |      |            |             |     |      |           | Copyright Doone Silver Kerr Ltd. 2017   |          | KERR LONDON EC2A 4DX contact@doones#verkerr.com | 1152 DSK 01 XX DR A 1051 PL 00                                   |