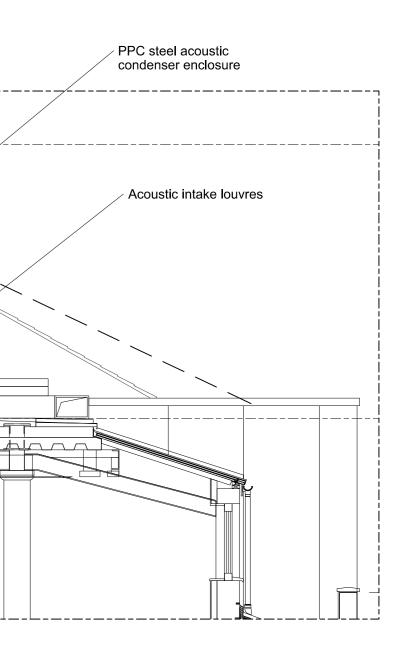

Extract from PKS Architects drawing 020-05 Rev A

| st/rv | date:   | description                             | by: | chk: | rev: date: | description | by: | chk; | key plan; | notes:                                  | client:  | d                                               | drawing title:                                                   |
|-------|---------|-----------------------------------------|-----|------|------------|-------------|-----|------|-----------|-----------------------------------------|----------|-------------------------------------------------|------------------------------------------------------------------|
| PL0   | 01.03.1 | 8 Submitted as Minor Material Amendment | RR  | CB   |            |             |     |      |           | Do not scale from this drawing          | 1        | Chait Investment Corporation                    | Condenser Enclosure Section                                      |
|       |         |                                         |     |      |            |             |     |      | ]         | architect's/engineers' drawings & specs | project  |                                                 |                                                                  |
|       |         |                                         |     |      |            |             |     |      | ]         |                                         | project. | 6 Erskine Road, London                          | Building 2                                                       |
|       |         |                                         |     |      |            |             |     |      | ]         |                                         |          |                                                 |                                                                  |
|       |         |                                         |     |      |            |             |     |      | ]         |                                         |          | DOONE Ground Floor +44 (0)20 7092 9012          | scale @ A1: 1.100 scale @ A3: date: 01/03/18 by RR chk: CB       |
|       |         |                                         |     |      |            |             |     |      |           |                                         |          | SILVER 40 Cetton Street www.doones/worker.com   | orojino: ortgin: zones: levels: type: role: number: status: rev. |
|       |         |                                         |     |      |            |             |     |      |           | Copyright Doone Silver Kerr Ltd. 2017   |          | KERR LONDON EC2A 4DX contact@doones#verkerr.com | 1152 DSK 01 XX DR A 1051 PL 00                                   |