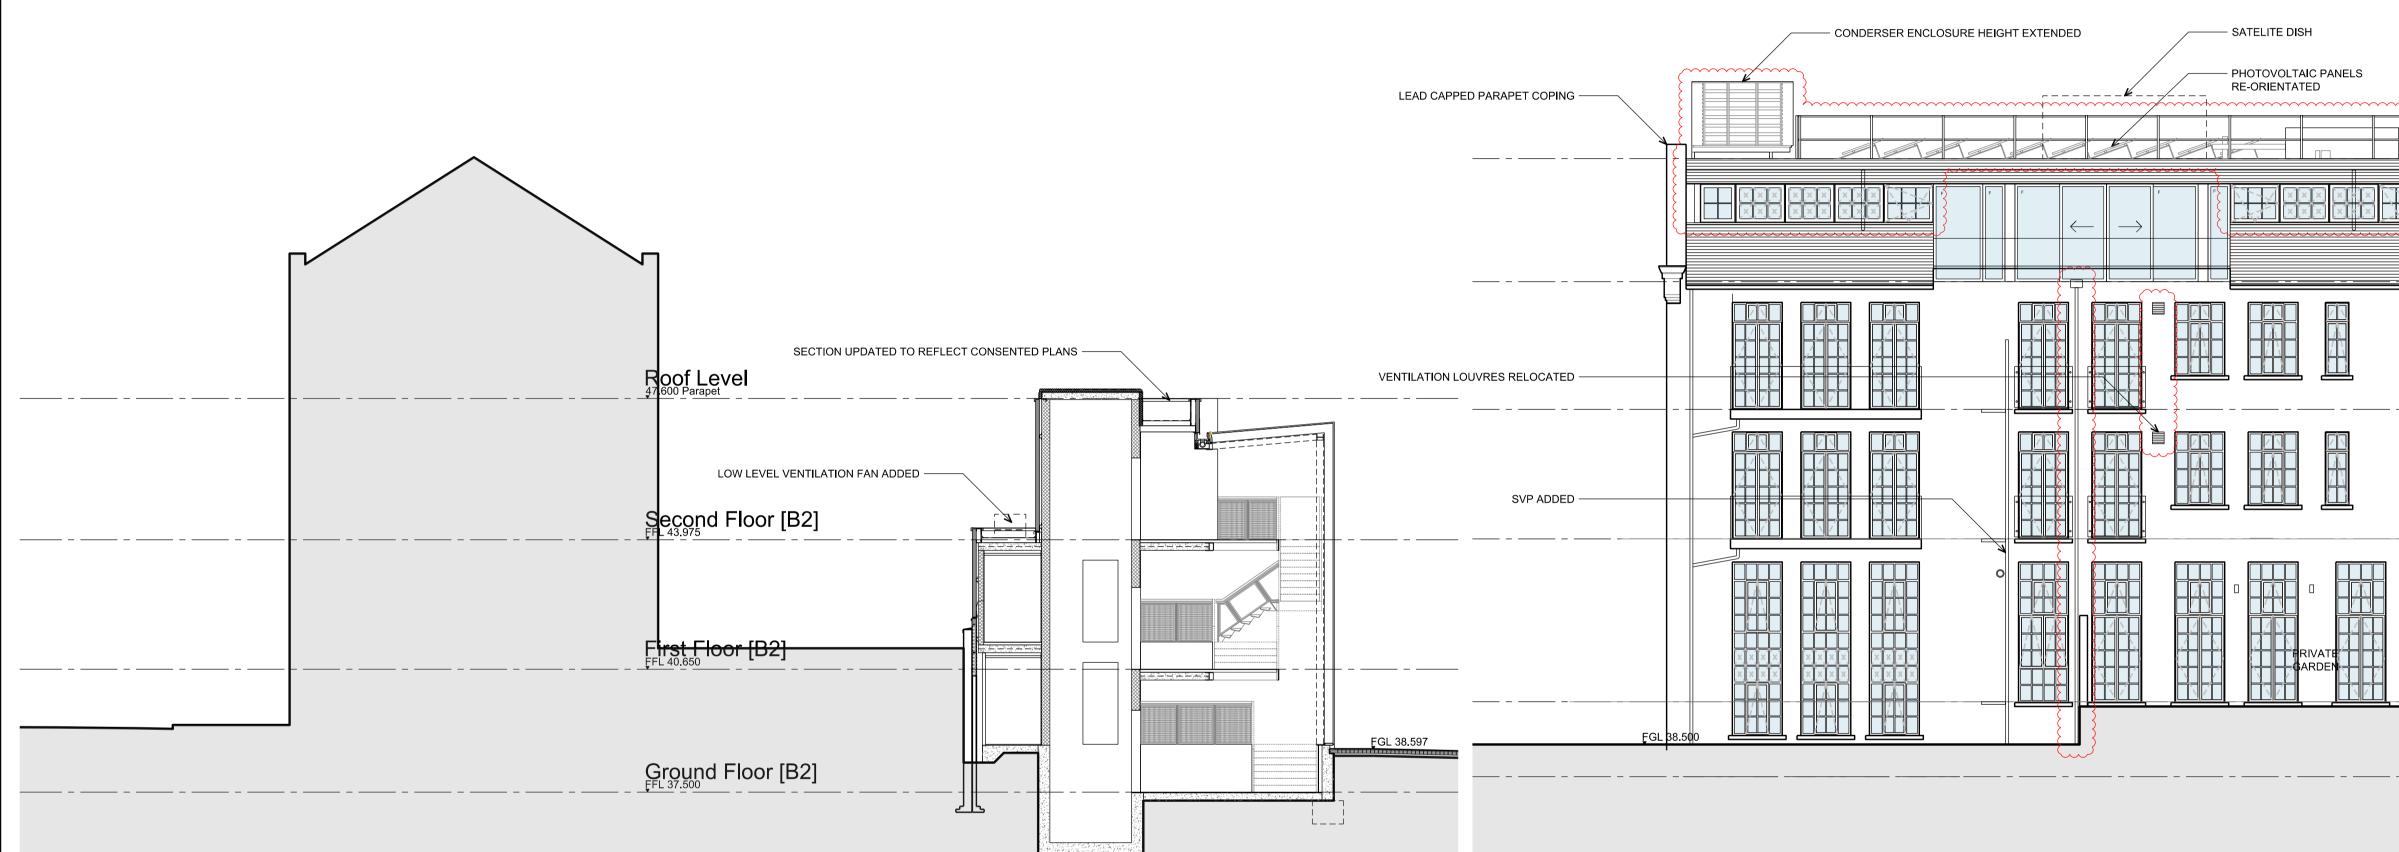

**BUILDING 6** 

 ©PKS Architects LLP
 September 2013

| 53.540 (leading edge) - 53.600 (ridge)      |                                                                                                                                                                                                                                                                                                                                                                                                                                                                                                                                                                                                                                                                                                                                       |  |
|---------------------------------------------|---------------------------------------------------------------------------------------------------------------------------------------------------------------------------------------------------------------------------------------------------------------------------------------------------------------------------------------------------------------------------------------------------------------------------------------------------------------------------------------------------------------------------------------------------------------------------------------------------------------------------------------------------------------------------------------------------------------------------------------|--|
|                                             |                                                                                                                                                                                                                                                                                                                                                                                                                                                                                                                                                                                                                                                                                                                                       |  |
| K-LIME RENDER<br>Second Floor<br>FFL 47.100 |                                                                                                                                                                                                                                                                                                                                                                                                                                                                                                                                                                                                                                                                                                                                       |  |
| First Floor                                 |                                                                                                                                                                                                                                                                                                                                                                                                                                                                                                                                                                                                                                                                                                                                       |  |
| Ground Floor                                |                                                                                                                                                                                                                                                                                                                                                                                                                                                                                                                                                                                                                                                                                                                                       |  |
| FFL 39.600                                  |                                                                                                                                                                                                                                                                                                                                                                                                                                                                                                                                                                                                                                                                                                                                       |  |
| <br>Lower Ground Floor                      | · · · · · · · · · · · · · · · · · · · · · · · · · · · · · · · · · · · · · · · · · · · · · · · · · · · · · · · · · · · · · · · · · · · · · · · · · · · · · · · · · · · · · · · · · · · · · · · · · · · · · · · · · · · · · · · · · · · · · · · · · · · · · · · · · · · · · · · · · · · · · · · · · · · · · · · · · · · · · · · · · · · · · · · · · · · · · · · · · · · · · · · · · · · · · · · · · · · · · · · · · · · · · · · · · · · · · · · · · · · · · · · · · · · · · · · · · · · · · · · · · · · · · · · · · · · · · · · · · · · · · · · · · · · · · · · · · · · · · · · · · · · · · · · · · ·  ~ ~ ~  ~ ~ ~  ~  ~  ~  ~  ~  ~  ~  ~  ~  ~  ~  ~  ~  ~  ~  ~  ~  ~  ~  ~  ~  ~  ~  ~  ~  ~  ~  ~  ~  ~  ~  ~  ~  ~  ~  ~  ~ ~  ~ |  |