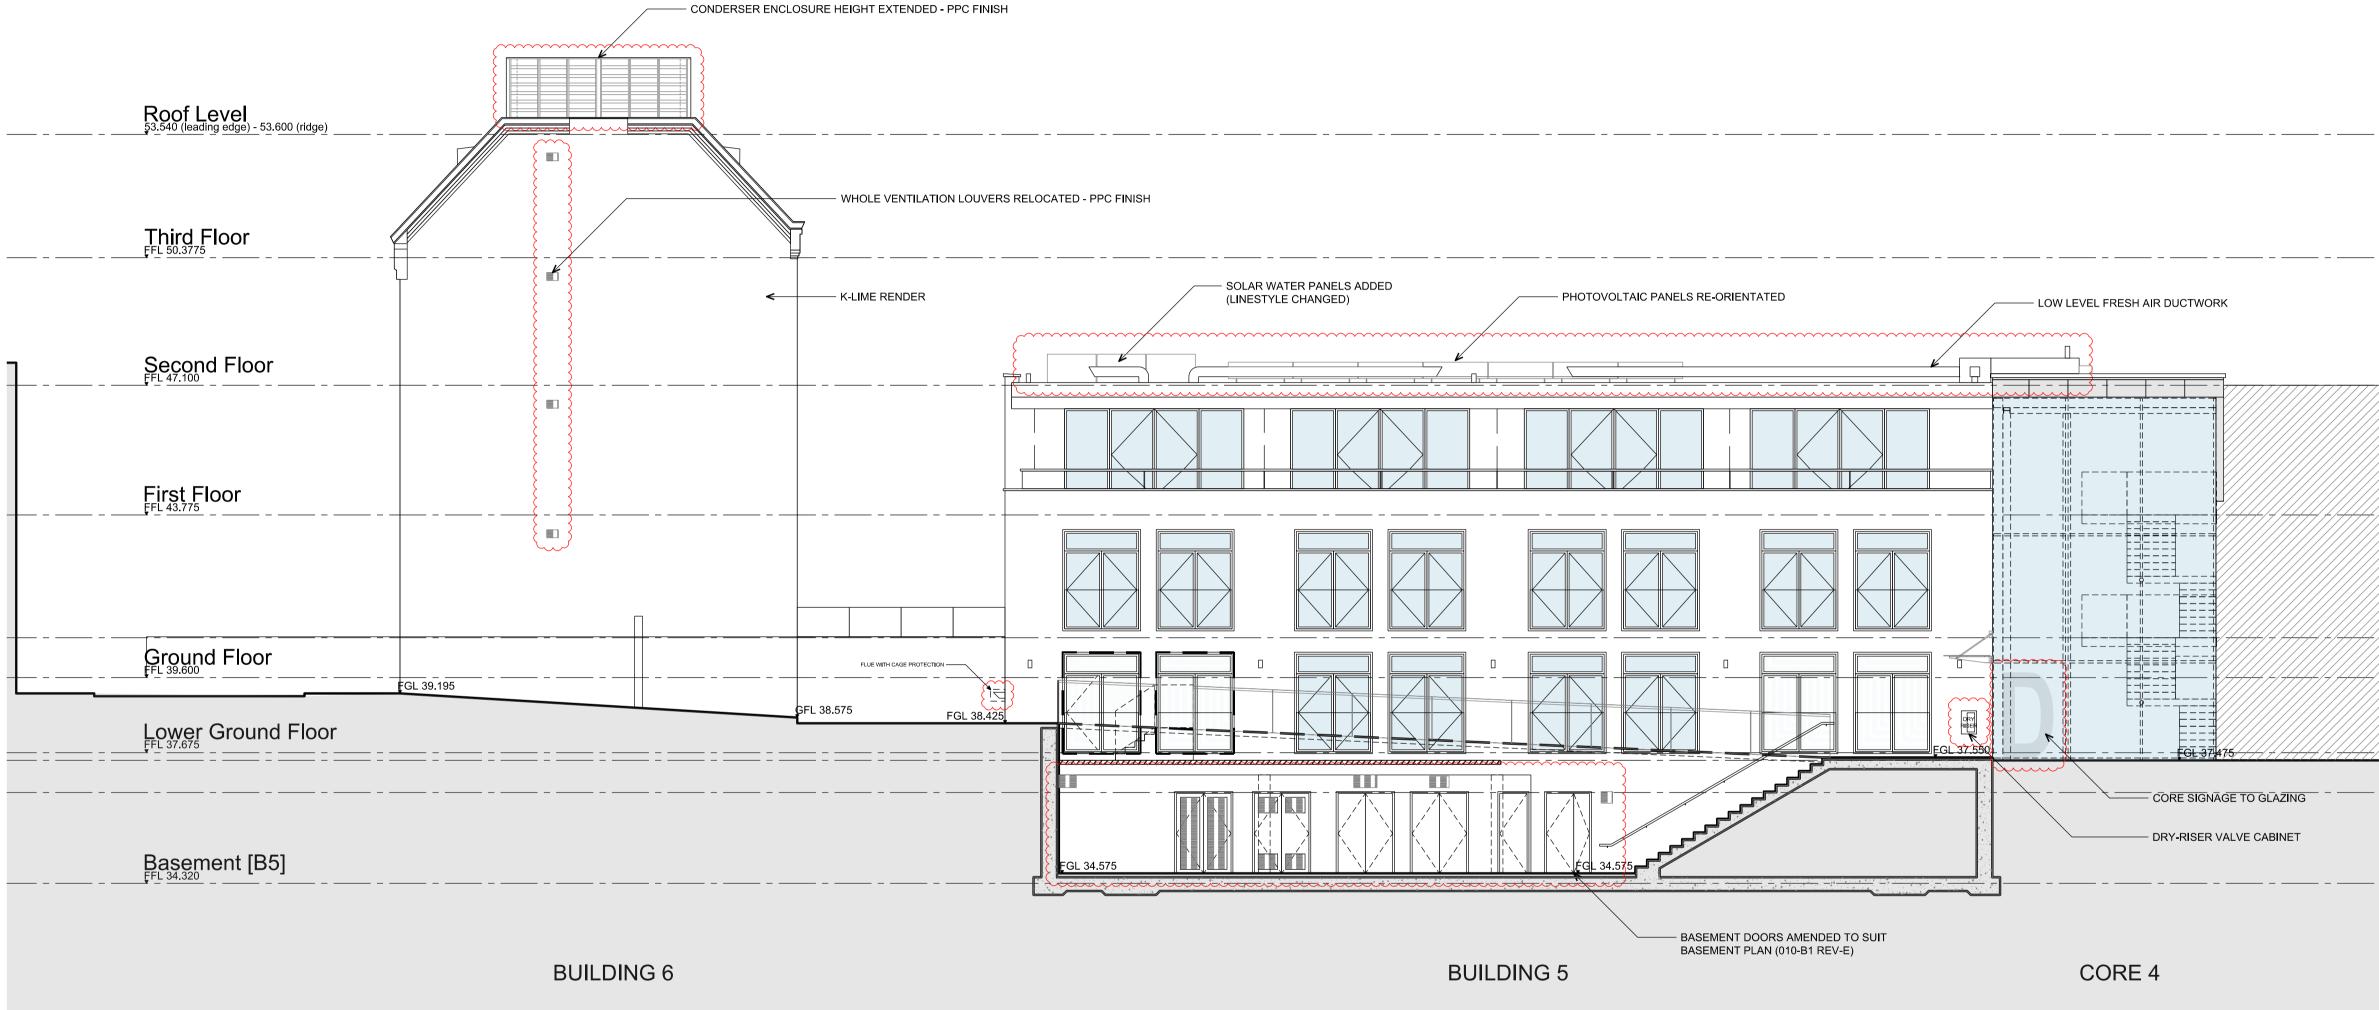

## PLANNING

<sup>broject</sup> 6 Erskine Road Proposed Elevation - Building Five Interior <sup>e</sup> 1:100 @ A1 <sup>author</sup> GLJ 050-03 Ε <sup>date</sup> 11.02.13 <sup>job no.</sup> 835

© PKS Architects LLP 10 Deane House Studios, Greenwood Place, London, NW5 1LB t. 020 7424 4800 f. 020 7424 4801 e. pks@pksarchitects.com