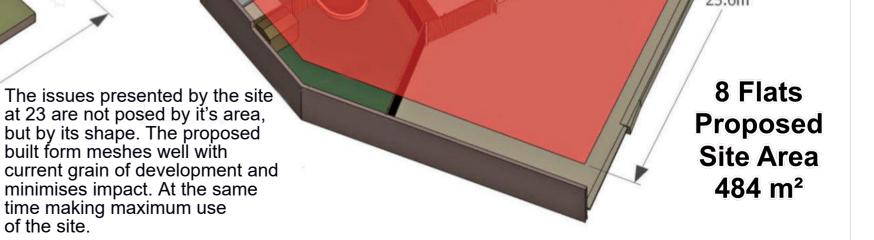

## Site Area and Density Comparison

Proposed density is perfectly comparable to surrounding densities



The five houses (7 units) opposite comprising 12 -20 Ravenshaw Street sit on an overall plot area of just 531m².

## Too much 'squeezed' onto the site? Houses Site Area 531m²

## Site area transposed and shown in yellow



## **Existing site frontage**



It is just not possible to understand the sites' size, shape and capacity just by looking at it from the street; which is the only view possible from the public realm. The narrow frontage gives the impression that the site is much smaller than it actually is.