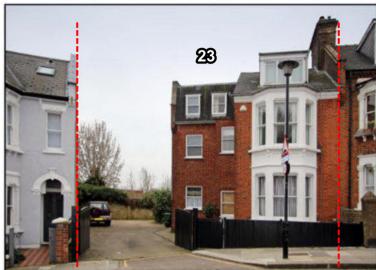

## **Existing site frontage**

It is just not possible to understand the sites' size, shape and capacity just by looking at it from the street; which is the only view possible from the public realm. The narrow frontage gives the impression that the site is much smaller than it actually is.