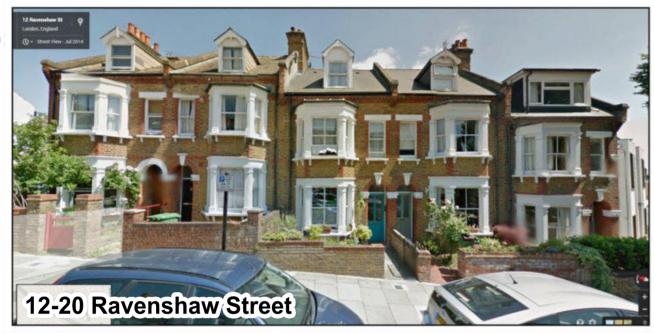

## Site Area and Density Comparison

Proposed density is perfectly comparable to surrounding densities

The five houses (7 units) opposite comprising 12 -20 Ravenshaw Street sit on an overall plot area of just 531m².

## Too much 'squeezed' onto the site? Houses Site Area 531m²