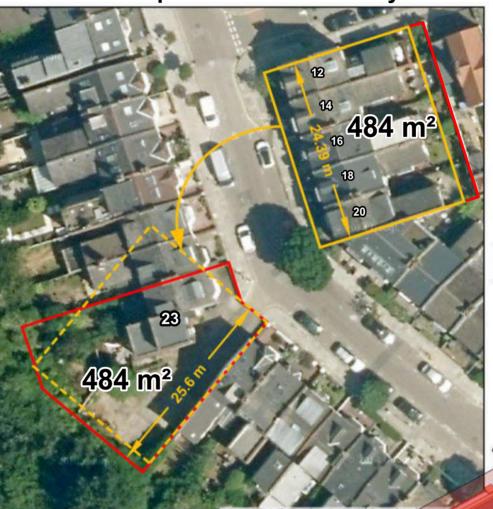

## Too much 'squeezed' onto the site? Houses Site Area 531m²

## Site area transposed and shown in yellow