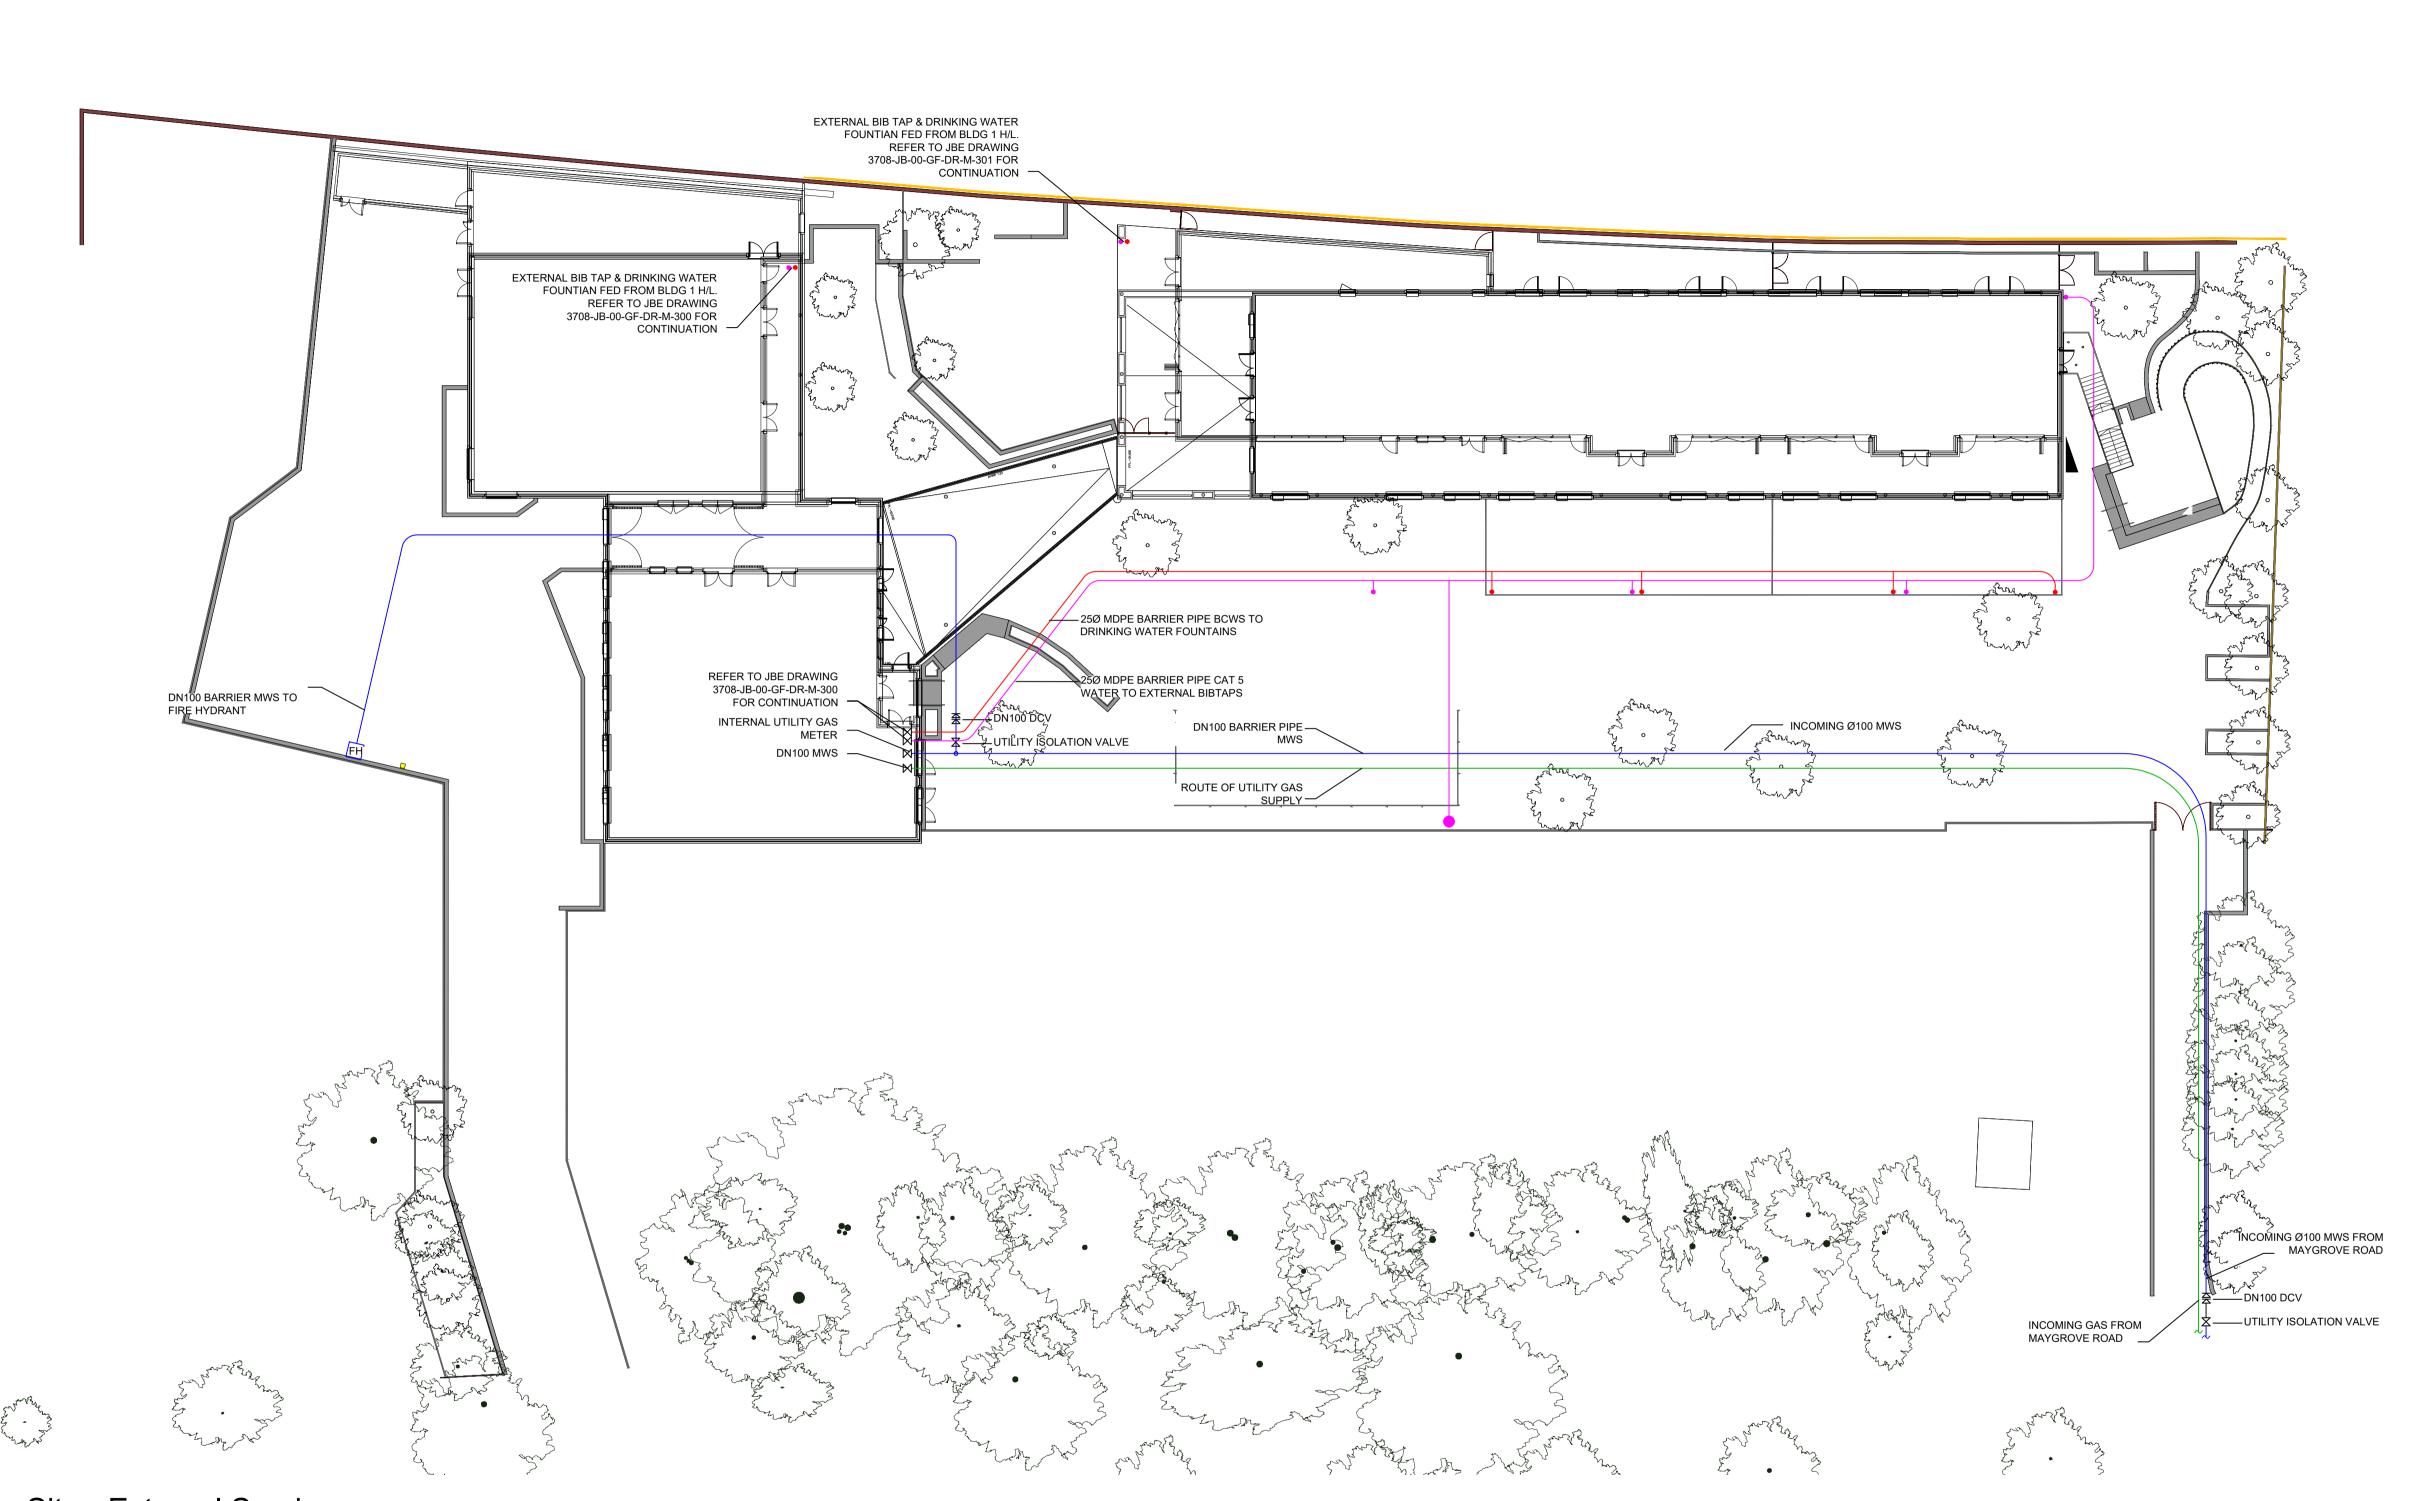

Site - External Services

1:250

This drawing is indicitive only and should be read with all other drawings, specifications and related information.

NOTES:

Legend

- DRINKING WATER FOUNTAIN

- EXTERNAL BIBTAP

- MANHOLE ACCESS

- GAS PIPE SERVICES

- MWS PIPE SERVICES

- BCWS DRINKING WATER PIPE SERVICES

- CAT5 WATER PIPE SERVICES

Building layout for JBE as built drawing based on MacCreanor Lavington Architects' drawing no: N/A

CLIENT: